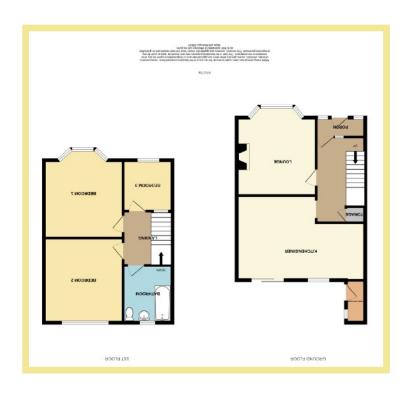

The accommodation on the ground floor comprises of:-Porch, hallway with understairs storage, lounge with bay window, open plan kitchen/diner with French doors leading out onto the garden.

To the first floor there are two good sized double bedrooms, one with bay window, single bedroom and spacious family bathroom.

#### Lounge

3.70m x 3.61m (12'2" x 11'10")

### Kitchen/Diner

5.98m x 3.92m (19'7" x 12'10")

#### Porch

2.03m x 0.89m (6'8" x 2'11")

#### **Outside Utility**

1.99m x 0.89m (6'7" x 2'11")

#### **Bedroom One**

3.70m x 3.62m (12'2" x 11'11")

#### **Bedroom Two**

3.92m x 3.70m (12'10" x 12'2")

#### **Bedroom Three**

2.35m x 2.24m (7'9" x 7'4")

#### Bathroom

2.68m x 2.19m (8'10" x 7'2")

#### Garage

5.15m x 2.65m (16'11" x 8'9")