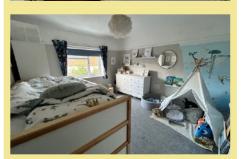

#### **Bedroom One**

3.70m x 3.62m (12'2" x 11'11")

#### **Bedroom Two**

3.92m x 3.70m (12'10" x 12'2")

#### **Bedroom Three**

2.35m x 2.24m (7'9" x 7'4")