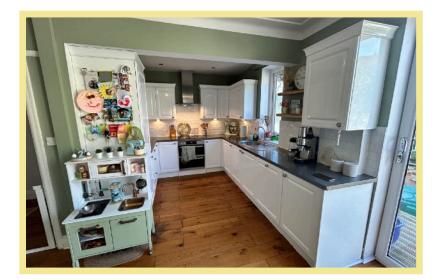

ere are two good sized double bedrooms, one with bay window, single bedroom and spacious family bathroom.

Benefitting from gas central heating and UPVC double glazing throughout.

To the rear there is an enclosed garden, laid to lawn with paved patio seating area to enjoy outside dining and entertaining, outside utility room and garden shed. Off road parking to the front on the good sized driveway and access to the detached garage.

- √ THREE BEDROOM SEMI DETACHED HOUSE
- ✓ OPEN PLAN KITCHEN/DINER
- ✓ OFF ROAD PARKING
- ✓ DETACHED GARAGE
- ✓ ENCLOSED REAR GARDEN
- ✓ SITUATED IN A DESIRABLE RESIDENTIAL LOCATION
- ✓ WALKING DISTANCE TO THE PROMENADE, BEACH, SCHOOLS AND LOCAL SHOPS & AMENITIES

#### Lounge

3.70m x 3.61m (12'2" x 11'10")



### Kitchen/Diner

5.98m x 3.92m (19'7" x 12'10")



#### Porch

2.03m x 0.89m (6'8" x 2'11")

#### **Outside Utility**

1.99m x 0.89m (6'7" x 2'11")

#### **Bedroom One**

3.70m x 3.62m (12'2" x 11'11")



#### **Bedroom Two**

3.92m x 3.70m (12'10" x 12'2")

#### **Bedroom Three**

2.35m x 2.24m (7'9" x 7'4")

#### Bathroom

2.68m x 2.19m (8'10" x 7'2")



#### Garage

5.15m x 2.65m (16'11" x 8'9")

#### Location

The property is conveniently located in the popular area of Penrhyn Bay. Close to local shops and other amenities, within walking distance of the sea front and close to the local golf course. The Victorian resort of Llandudno is approximately three miles distance.

#### **Directions**

From the Rhos On Sea office turn towards the promenade, turn left onto the promenade, continue along this road pass the golf course on the left,