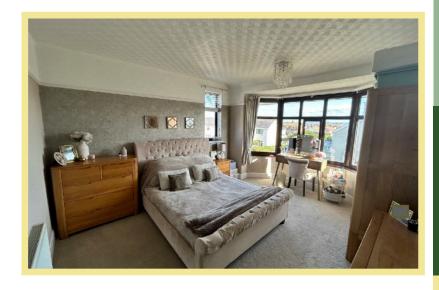

#### **Bedroom One**

3.70m x 3.62m (12'2" x 11'11")

#### **Bedroom Two**

3.92m x 3.70m (12'10" x 12'2")