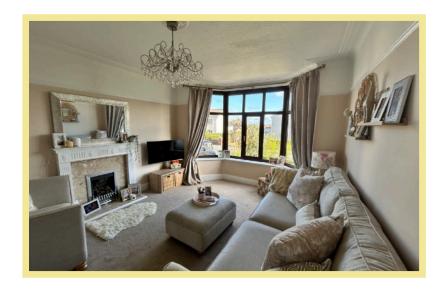

s leading out onto the garden.

To the first floor there are two good sized double bedrooms, one with bay window, single bedroom and spacious family bathroom.

Benefitting from gas central heating and UPVC double glazing throughout.

To the rear there is an enclosed garden, laid to lawn with paved patio seating area to enjoy outside dining and entertaining, outside utility room and garden shed. Off road parking to the front on the good sized driveway and access to the detached garage.

- √ THREE BEDROOM SEMI DETACHED HOUSE
- ✓ OPEN PLAN KITCHEN/DINER
- ✓ OFF ROAD PARKING
- ✓ DETACHED GARAGE
- ✓ ENCLOSED REAR GARDEN
- ✓ SITUATED IN A DESIRABLE RESIDENTIAL LOCATION
- ✓ WALKING DISTANCE TO THE PROMENADE, BEACH, SCHOOLS AND LOCAL SHOPS & AMENITIES

#### Lounge

3.70m x 3.61m (12'2" x 11'10")



### Kitchen/Diner

5.98m x 3.92m (19'7" x 12'10")



#### Porch

2.03m x 0.89m (6'8" x 2'11")

#### **Outside Utility**

1.99m x 0.89m (6'7" x 2'11")

#### **Bedroom One**

3.70m x 3.62m (12'2" x 11'11")



#### **Bedroom Two**

3.92m x 3.70m (12'10" x 12'2")

#### **Bedroom Three**

2.35m x 2.24m (7'9" x 7'4")

#### Bathroom

2.68m x 2.19m (8'10" x 7'2")



#### Garage

5.15m x 2.65m (16'11" x 8'9")

#### Location

The property is conveniently located in the popular area of Penrhyn Bay. Close to local shops and other amenities, within walking distance of the sea front and close to the local golf course. The Victorian resort of Llandudno is approximately three miles distance.

#### **Directions**

From the Rhos On Sea office turn towards the promenade, turn left onto the promenade, conti