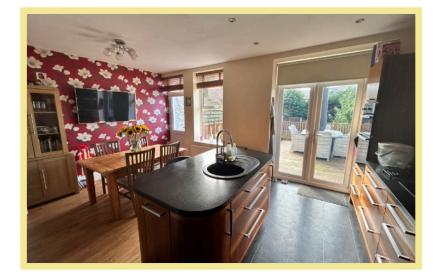

shower room and open plan kitchen/dining with utility area and double doors into the garden. To the first floor there are three bedrooms, a single bedroom/study with beautiful sea views and family bathroom. On the top floor there is a double bedroom with plenty of storage and study room with skylight window. The rear garden is fully enclosed with a decked seating area directly outside the property and steps down to the lawn area, with storage and access to the cellar room.

- ✓ BEAUTIFULLY PRESENTED FOUR/FIVE BEDROOM SEMI DETACHED HOUSE
- ✓ CONVENIENT LOCATION, CLOSE TO AMENITIES & SCHOOLS
- ✓ FULLY REFURBISHED & DECORATED
- ✓ STUNNING COASTAL VIEWS
- ✓ ENCLOSED GOOD SIZE REAR GARDEN

### Living Room

4.50m x 3.36m (14'9" x 11'0")



# Kitchen/Dining Room

5.20m x 3.63m (17'1" x 11'11")



#### **Shower Room**

1.87m x 1.28m (6'2" x 4'3")

#### Bedroom One

4.25m x 3.20m (14'0" x 10'6")



# **Bedroom Two**

3.63m x 2.24m (11'11" x 7'4")

# **Bedroom Three**

2.73m x 1.93m (9'0" x 6'4")

# Bedroom/Study

2.97m x 1.21m (9'9" x 4'0")

#### Bathroom

2.64m x 2.01m (8'8" x 6'7")

#### Study

3.56m x 2.29m (11'8" x 7'6")

# Bedroom Four

3.60m x 3.02m (11'10" x 9'11")

#### Location

The property is located in the centre of Old Colwyn with its local shops and other facilities. The larger resort town of Colwyn Bay with its shops is approximately one mile distance. The A55 dual carriageway is close by for easy access to Chester and the motorways beyond.

#### **Directions**

From the Rhos On Sea office turn towards the Promenade, turn right onto the Promenade, follow this road do