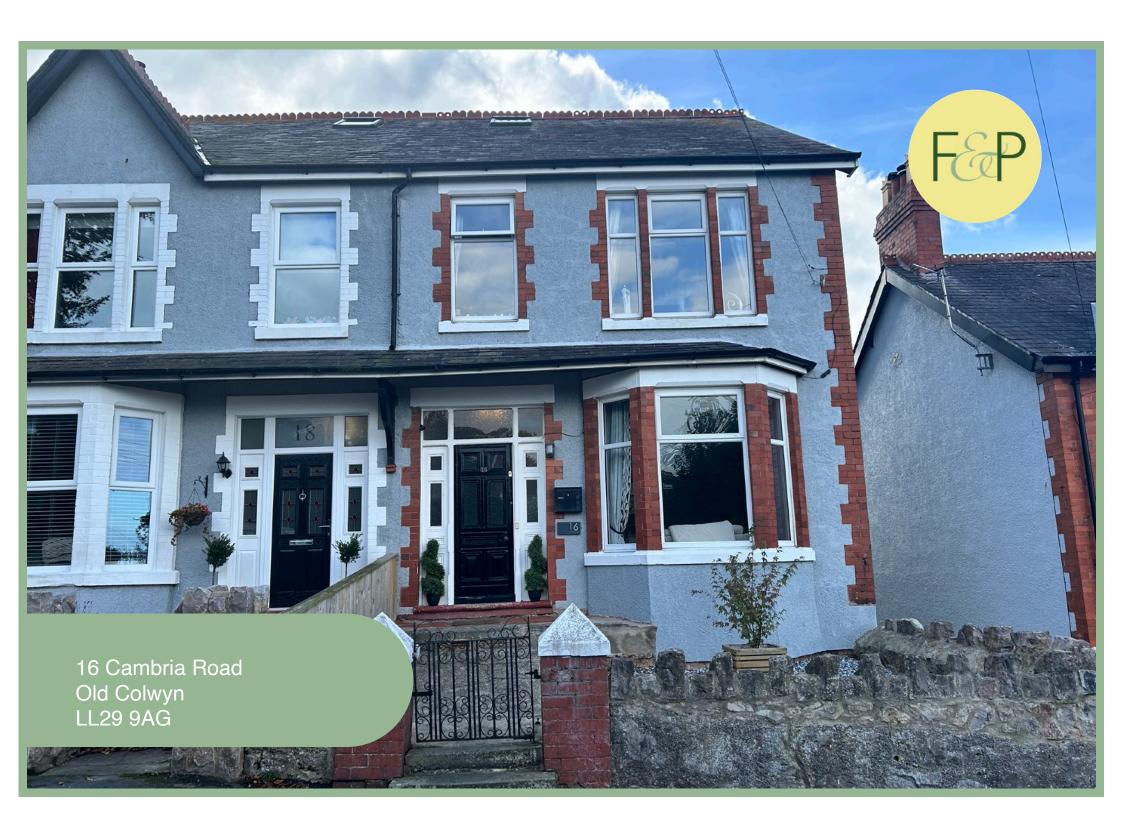

# Beautifully Presented Four/Five Bedroom Semi Detached House Enjoying Stunning Coastal Views

# Description

A spacious four/five bedroom semi detached house situated close to local amenities of Old Colwyn, promenade and beach. This family home has been tastefully refurbished and decorated to a high standard throughout. This spacious property is spread over four floors and benefits from UPVC double glazing and gas central heating. Viewing is highly recommended to fully appreciate size and layout of the property, beautiful distant sea views and location. In brief the accommodation comprises, hallway with access to the cellar rooms, living room, shower room and open plan kitchen/dining with utility area and double doors into the garden. To the first floor there are three bedrooms, a single bedroom/study with beautiful sea views and family bathroom. On the top floor there is a double bedroom with plenty of storage and study room with skylight window. The rear garden is fully enclosed with a decked seating area directly outside the property and steps down to the lawn area, with storage and access to the cellar room.

Council Tax Band: "D" (provided on www.voa.gov.uk)

Energy Performance Rating Band C

4/5 Bedroom Semi Detached House

16 Cambria Road Old Colwyn LL29 9AG

£279,950

Reduced From £299,950
Reference Number:RP3753
9/10/24