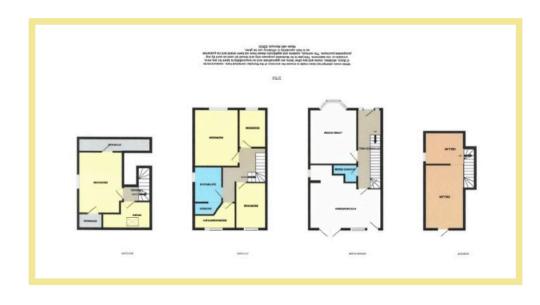

# Description

A spacious four/five bedroom semi detached house situated close to local amenities of Old Colwyn, promenade and beach. This family home has been tastefully refurbished and decorated to a high standard throughout. This spacious property is spread over four floors and benefits from UPVC double glazing and gas central heating. Viewing is highly recommended to fully appreciate size and layout of the property, beautiful distant sea views and location. In brief the accommodation comprises, hallway with access to the cellar rooms, living room, shower room and open plan kitchen/dining with utility area and double doors into the garden. To the first floor there are three bedrooms, a single bedroom/study with beautiful sea views and family bathroom. On the top floor there is a double bedroom with plenty of storage and study room with skylight window. The rear garden is fully enclosed with a decked seating area directly outside the property and steps down to the lawn area, with storage and access to the cellar room.

### Living Room

4.50m x 3.36m (14'9" x 11'0")

# Kitchen/Dining Room

5.20m x 3.63m (17'1" x 11'11")

#### **Shower Room**

1.87m x 1.28m (6'2" x 4'3")

#### Bedroom One

4.25m x 3.20m (14'0" x 10'6")

# **Bedroom Two**

3.63m x 2.24m (11'11" x 7'4")

# **Bedroom Three**

2.73m x 1.93m (9'0" x 6'4")

# Bedroom/Study

2.97m x 1.21m (9'9" x 4'0")

#### Bathroom

2.64m x 2.01m (8'8" x 6'7")

#### Study

3.56m x 2.29m (11'8" x 7'6")

# Bedroom Four

3.60m x 3.02m (11'10" x 9'11")