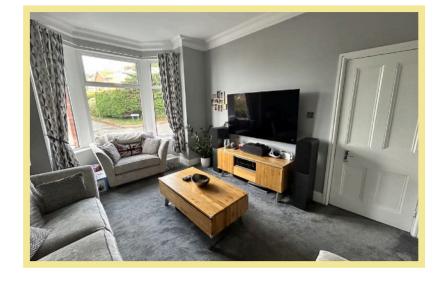

# Description

A spacious four/five bedroom semi detached house situated close to local amenities of Old Colwyn, promenade and beach. This family home has been tastefully refurbished and decorated to a high standard throughout. This spacious property is spread over four floors and benefits from UPVC double glazing and gas central heating. Viewing is highly recommended to fully appreciate size and layout of the property, beautiful distant sea views and location. In brief the accommodation comprises, hallway with access to the cellar rooms, living room, shower room and open plan kitchen/dining with utility area and double doors into the garden. To the first floor there are three bedrooms, a single bedroom/study with beautiful sea views and family bathroom. On the top floor there is a double bedroom with plenty of storage and study room with skylight window. The rear garden is fully enclosed with a decked seating area directly outside the property and steps down to the lawn area, with storage and access to the cellar room.

### Living Room

4.50m x 3.36m (14'9" x 11'0")