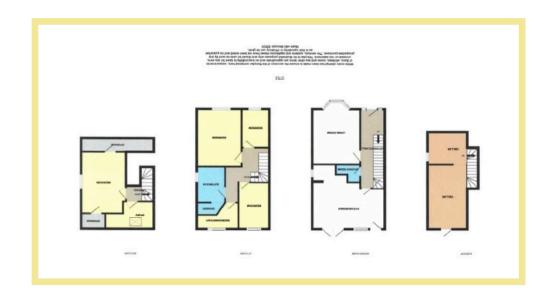

# Description

A spacious four/five bedroom semi detached house situated close to local amenities of Old Colwyn, promenade and beach. This family home has been tastefully refurbished and decorated to a high standard throughout. This spacious property is spread over four floors and benefits from UPVC double glazing and gas central heating. Viewing is highly recommended to fully appreciate size and layout of the property, beautiful distant sea views and location. In brief the accommodation comprises, hallway with access to the cellar rooms, living room, shower room and open plan kitchen/dining with utility area and double doors into the garden. To the first floor there are three bedrooms, a single bedroom/study with beautiful sea views and family bathroom. On the top floor there is a double bedroom with plenty of storage and study room with skylight window. The rear garden is fully enclosed with a decked seating area directly outside the property and steps down to the lawn area, with storage and access to the cellar room.

#### Living Room

4.50m x 3.36m (14'9" x 11'0")

# Kitchen/Dining Room

5.20m x 3.63m (17'1" x 11'11")

### **Shower Room**

1.87m x 1.28m (6'2" x 4'3")

#### Bedroom One

4.25m x 3.20m (14'0" x 10'6")

### **Bedroom Two**

3.63m x 2.24m (11'11" x 7'4")

### **Bedroom Three**

2.73m x 1.93m (9'0" x 6'4")

### Bedroom/Study

2.97m x 1.21m (9'9" x 4'0")

#### Bathroom

2.64m x 2.01m (8'8" x 6'7")

#### Study

3.56m x 2.29m (11'8" x 7'6")

## Bedroom Four

3.60m x 3.02m (11'10" x 9'11")