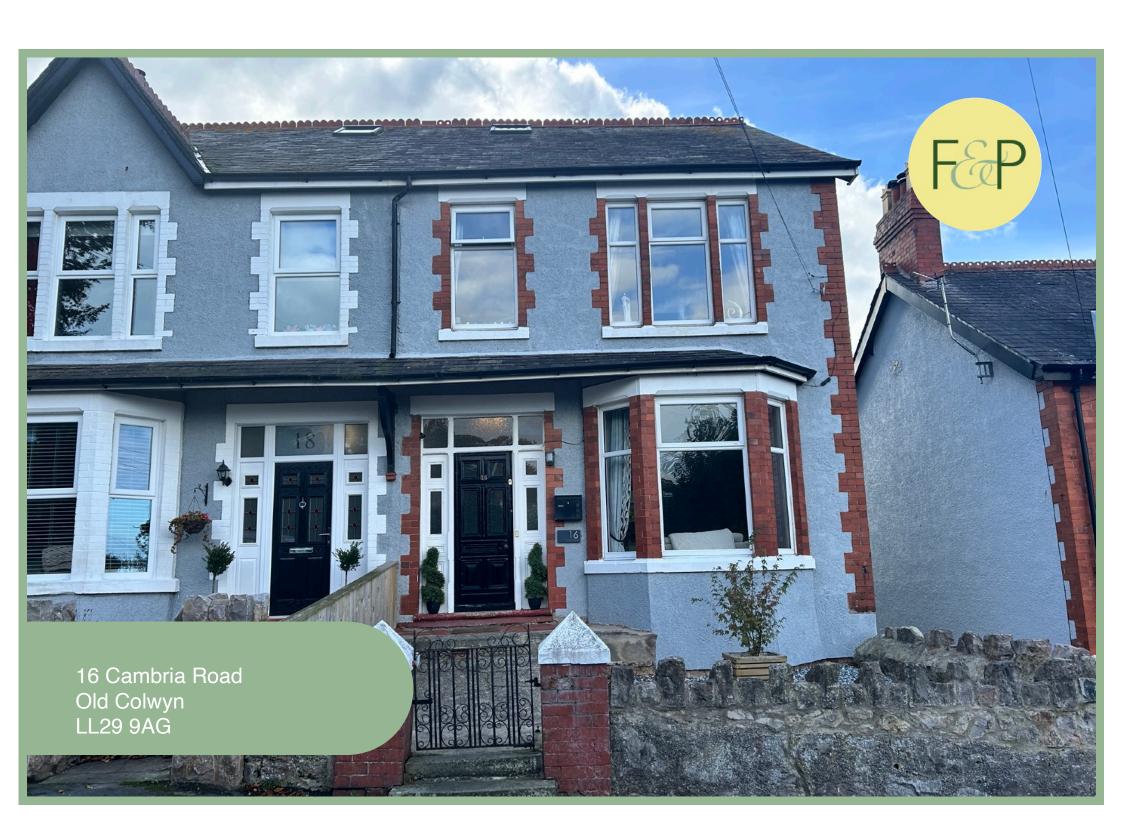

# Beautifully Presented Four/Five Bedroom Semi Detached House Enjoying Stunning Coastal Views

# Description

A spacious four/five bedroom semi detached house situated close to local amenities of Old Colwyn, promenade and beach. This family home has been tastefully refurbished and decorated to a high standard throughout. This spacious property is spread over four floors and benefits from UPVC double glazing and gas central heating. Viewing is highly recommended to fully appreciate size and layout of the property, beautiful distant sea views and location. In brief the accommodation comprises, hallway with access to the cellar rooms, living room, shower room and open plan kitchen/dining with utility area and double doors into the garden. To the first floor there are three bedrooms, a single bedroom/study with beautiful sea views and family bathroom. On the top floor there is a double bedroom with plenty of storage and study room with skylight window. The rear garden is fully enclosed with a decked seating area directly outside the property and steps down to the lawn area, with storage and access to the cellar room.

Council Tax Band: "D" (provided on www.voa.gov.uk)

Energy Performance Rating Band C

4/5 Bedroom Semi Detached House

16 Cambria Road Old Colwyn LL29 9AG

£299,950

Reference Number:RP3753 9/10/24

Fletcher & Poole, 1A Penrhyn Avenue Rhos-on-Sea, LL28 4PS