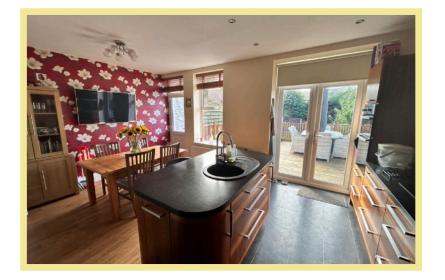

shower room and open plan kitchen/dining with utility area and double doors into the garden. To the first floor there are three bedrooms, a single bedroom/study with beautiful sea views and family bathroom. On the top floor there is a double bedroom with plenty of storage and study room with skylight window. The rear garden is fully enclosed with a decked seating area directly outside the property and steps down to the lawn area, with storage and access to the cellar room.

- ✓ BEAUTIFULLY PRESENTED FOUR/FIVE BEDROOM SEMI DETACHED HOUSE
- ✓ CONVENIENT LOCATION, CLOSE TO AMENITIES & SCHOOLS
- ✓ FULLY REFURBISHED & DECORATED
- ✓ STUNNING COASTAL VIEWS
- ✓ ENCLOSED GOOD SIZE REAR GARDEN

#### Living Room

4.50m x 3.36m (14'9" x 11'0")



# Kitchen/Dining Room

5.20m x 3.63m (17'1" x 11'11")



### **Shower Room**

1.87m x 1.28m (6'2" x 4'3")

#### Bedroom One

4.25m x 3.20m (14'0" x 10'6")



### **Bedroom Two**

3.63m x 2.24m (11'11" x 7'4")

### **Bedroom Three**

2.73m x 1.93m (9'0" x 6'4")

### Bedroom/Study

2.97m x 1.21m (9'9" x 4'0")

#### Bathroom

2.64m x 2.01m (8'8" x 6'7")

#### Study

3.56m x 2.29m (11'8" x 7'6")

## Bedroom Four

3.60m x 3.02m (11'10" x 9'11")

#### Location

The property is located in the centre of Old Colwyn with its local shops and other facilities. The larger resort town of Colwyn Bay with its shops is approximately one mile distance. The A55 dual carriageway is close by for easy access to Chester and the motorways beyond.

#### **Directions**

From the Rhos On Sea office turn towards the Promenade, turn right onto the Promenade, follow this r