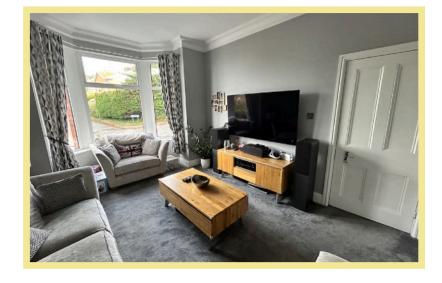

s, hallway with access to the cellar rooms, living room, shower room and open plan kitchen/dining with utility area and double doors into the garden. To the first floor there are three bedrooms, a single bedroom/study with beautiful sea views and family bathroom. On the top floor there is a double bedroom with plenty of storage and study room with skylight window. The rear garden is fully enclosed with a decked seating area directly outside the property and steps down to the lawn area, with storage and access to the cellar room.

- ✓ BEAUTIFULLY PRESENTED FOUR/FIVE BEDROOM SEMI DETACHED HOUSE
- ✓ CONVENIENT LOCATION, CLOSE TO AMENITIES & SCHOOLS
- ✓ FULLY REFURBISHED & DECORATED
- ✓ STUNNING COASTAL VIEWS
- ✓ ENCLOSED GOOD SIZE REAR GARDEN

#### Living Room

4.50m x 3.36m (14'9" x 11'0")



# Kitchen/Dining Room

5.20m x 3.63m (17'1" x 11'11")



### **Shower Room**

1.87m x 1.28m (6'2" x 4'3")

#### Bedroom One

4.25m x 3.20m (14'0" x 10'6")



### **Bedroom Two**

3.63m x 2.24m (11'11" x 7'4")

### **Bedroom Three**

2.73m x 1.93m (9'0" x 6'4")

### Bedroom/Study

2.97m x 1.21m (9'9" x 4'0")

#### Bathroom

2.64m x 2.01m (8'8" x 6'7")

#### Study

3.56m x 2.29m (11'8" x 7'6")

## Bedroom Four

3.60m x 3.02m (11'10" x 9'11")

#### Location

The property is located in the centre of Old Colwyn with its local shops and other facilities. The larger resort town of Colwyn Bay with its shops is approximately one mile distance. The A55 dual carriageway is close by for easy access to Chester and the motorways beyond.

#### **Directions**

From the Rhos On Sea office turn towards th