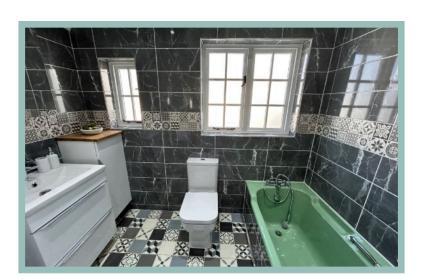

The accommodation on the ground floor comprises of hallway, light and spacious double aspect lounge with panelling, coved ceiling and access to the garden, dining/sitting room, w.c., and large kitchen/breakfast room with a range cooker and access to a utility room. To the first floor the split level landing gives access to five bedrooms, three benefitting from sea views and a family bathroom with separate bath and shower.

Bedroom Four

2.41m x 2.03m (7'11" x 6'8")

**Bedroom Five** 

2.41m x 2.03m (7'11"x 6'8")

Bathroom

3.39m x 2.54m (11'2" x 8'4") Maximum

Ridge Cottage 8 Penrhos Road Rhos on Sea LL28 4DB

£649,950