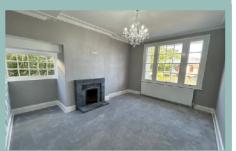

The accommodation on the ground floor comprises of hallway, light and spacious double aspect lounge with panelling, coved ceiling and access to the garden, dining/sitting room, w.c., and large kitchen/breakfast room with a range cooker and access to a utility room. To the first floor the split level landing gives access to five bedrooms, three benefitting from sea views and a family bathroom with separate bath and shower.

### Lounge

6.38m x 4.46m (20'11" x 14'8")

Dining/Sitting Room

4.59m x 3.41m (15'1" x 11'2")

Kitchen/Breakfast Room

7.81m x 3.26m (25'8" x 10'9")

W.C.

1.61m x 1.29m (5'4" x 4'3")