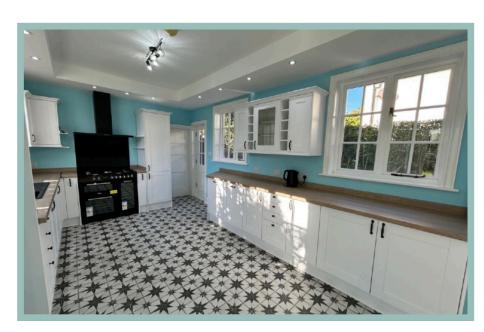

The accommodation on the ground floor comprises of hallway, light and spacious double aspect lounge with panelling, coved ceiling and access to the garden, dining/sitting room, w.c., and large kitchen/breakfast room with a range cooker and access to a utility room. To the first floor the split level landing gives access to five bedrooms, three benefitting from sea views and a family bathroom with separate bath and shower.

### Lounge

6.38m x 4.46m (20'11" x 14'8")

Dining/Sitting Room

4.59m x 3.41m (15'1" x 11'2")

Kitchen/Breakfast Room

7.81m x 3.26m (25'8" x 10'9")

W.C.

1.61m x 1.29m (5'4" x 4'3")