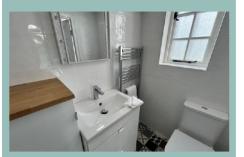

The accommodation on the ground floor comprises of hallway, light and spacious double aspect lounge with panelling, coved ceiling and access to the garden, dining/sitting room, w.c., and large kitchen/breakfast room with a range cooker and access to a utility room. To the first floor the split level landing gives access to five bedrooms, three benefitting from sea views and a family bathroom with separate bath and shower.

Bedroom Four

2.41m x 2.03m (7'11" x 6'8")

**Bedroom Five** 

2.41m x 2.03m (7'11"x 6'8")

Bathroom

3.39m x 2.54m (11'2" x 8'4") Maximum

Ridge Cottage 8 Penrhos Road Rhos on Sea LL28 4DB

£649,950