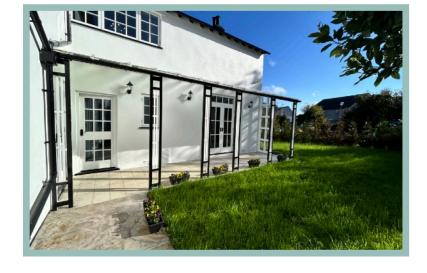

Outside there is a garage to the front of the property, a tiered front garden and lawn to the side and rear. There are also covered paved seating areas to the front and rear with distinctive original verandas.