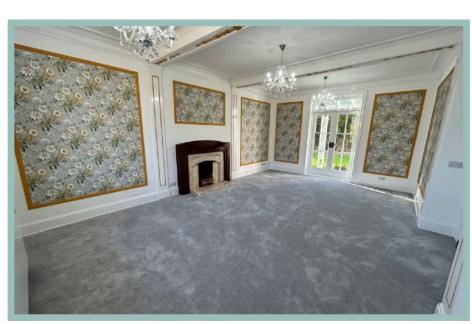

The accommodation on the ground floor comprises of hallway, light and spacious double aspect lounge with panelling, coved ceiling and access to the garden, dining/sitting room, w.c., and large kitchen/breakfast room with a range cooker and access to a utility room. To the first floor the split level landing gives access to five bedrooms, three benefitting from sea views and a family bathroom with separate bath and shower.

### Lounge

6.38m x 4.46m (20'11" x 14'8")

Dining/Sitting Room

4.59m x 3.41m (15'1" x 11'2")

Kitchen/Breakfast Room

7.81m x 3.26m (25'8" x 10'9")

W.C.

1.61m x 1.29m (5'4" x 4'3")