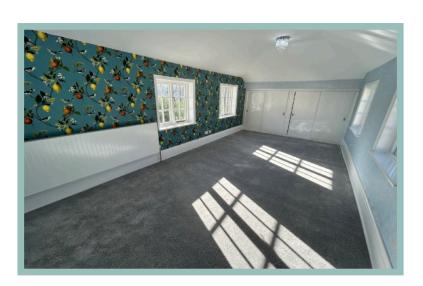

The accommodation on the ground floor comprises of hallway, light and spacious double aspect lounge with panelling, coved ceiling and access to the garden, dining/sitting room, w.c., and large kitchen/breakfast room with a range cooker and access to a utility room. To the first floor the split level landing gives access to five bedrooms, three benefitting from sea views and a family bathroom with separate bath and shower.

**Utility Room** 

3.28m x 1.37m (10'9" x 4'6")

Bedroom One

6.18m x 3.32m (20'3" x 10'11")

Bedroom Two

4.23m x 4.11m (13'11" x 13'6")

**Bedroom Three** 

3.64m x 3.41m (11'11" x 11'2")

Bedroom Four

2.41m x 2.03m (7'11" x 6'8")

**Bedroom Five** 

2.41m x 2.03m (7'11"x 6'8")

Bathroom

3.39m x 2.54m (11'2" x 8'4") Maximum

Ridge Cottage 8 Penrhos Road Rhos on Sea LL28 4DB

£649,950