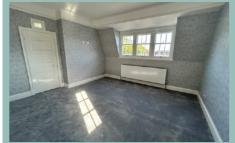

The accommodation on the ground floor comprises of hallway, light and spacious double aspect lounge with panelling, coved ceiling and access to the garden, dining/sitting room, w.c., and large kitchen/breakfast room with a range cooker and access to a utility room. To the first floor the split level landing gives access to five bedrooms, three benefitting from sea views and a family bathroom with separate bath and shower.

Bedroom Four

2.41m x 2.03m (7'11" x 6'8")

**Bedroom Five** 

2.41m x 2.03m (7'11"x 6'8")

Bathroom

3.39m x 2.54m (11'2" x 8'4") Maximum

Ridge Cottage 8 Penrhos Road Rhos on Sea LL28 4DB

£649,950