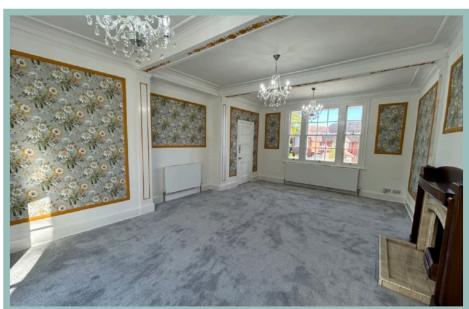

The accommodation on the ground floor comprises of hallway, light and spacious double aspect lounge with panelling, coved ceiling and access to the garden, dining/sitting room, w.c., and large kitchen/breakfast room with a range cooker and access to a utility room. To the first floor the split level landing gives access to five bedrooms, three benefitting from sea views and a family bathroom with separate bath and shower.

### Lounge

6.38m x 4.46m (20'11" x 14'8")

Dining/Sitting Room

4.59m x 3.41m (15'1" x 11'2")

Kitchen/Breakfast Room

7.81m x 3.26m (25'8" x 10'9")

W.C.

1.61m x 1.29m (5'4" x 4'3")