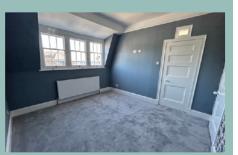

The accommodation on the ground floor comprises of hallway, light and spacious double aspect lounge with panelling, coved ceiling and access to the garden, dining/sitting room, w.c., and large kitchen/breakfast room with a range cooker and access to a utility room. To the first floor the split level landing gives access to five bedrooms, three benefitting from sea views and a family bathroom with separate bath and shower.

**Utility Room** 

3.28m x 1.37m (10'9" x 4'6")

Bedroom One

6.18m x 3.32m (20'3" x 10'11")

Bedroom Two

4.23m x 4.11m (13'11" x 13'6")

**Bedroom Three** 

3.64m x 3.41m (11'11" x 11'2")