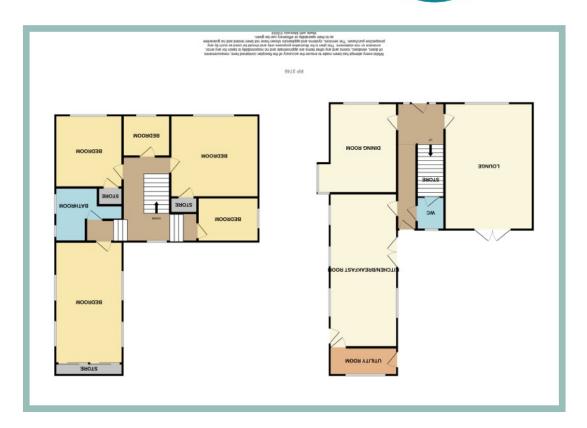

The accommodation on the ground floor comprises of hallway, light and spacious double aspect lounge with panelling, coved ceiling and access to the garden, dining/sitting room, w.c., and large kitchen/breakfast room with a range cooker and access to a utility room. To the first floor the split level landing gives access to five bedrooms, three benefitting from sea views and a family bathroom with separate bath and shower.

### Lounge

6.38m x 4.46m (20'11" x 14'8")

Dining/Sitting Room

4.59m x 3.41m (15'1" x 11'2")

Kitchen/Breakfast Room

7.81m x 3.26m (25'8" x 10'9")

W.C.

1.61m x 1.29m (5'4" x 4'3")

**Utility Room** 

3.28m x 1.37m (10'9" x 4'6")

Bedroom One

6.18m x 3.32m (20'3" x 10'11")

Bedroom Two

4.23m x 4.11m (13'11" x 13'6")

**Bedroom Three** 

3.64m x 3.41m (11'11" x 11'2")

Bedroom Four

2.41m x 2.03m (7'11" x 6'8")

**Bedroom Five** 

2.41m x 2.03m (7'11"x 6'8")

Bathroom

3.39m x 2.54m (11'2" x 8'4") Maximum

Ridge Cottage 8 Penrhos Road Rhos on Sea LL28 4DB

£649,950