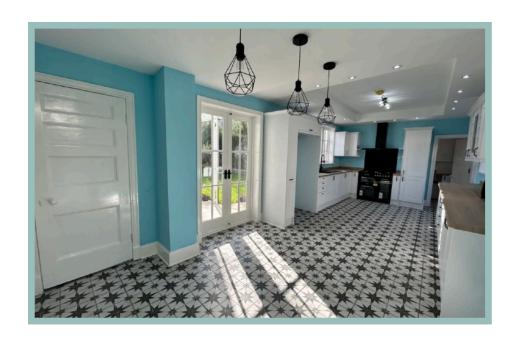

The accommodation on the ground floor comprises of hallway, light and spacious double aspect lounge with panelling, coved ceiling and access to the garden, dining/sitting room, w.c., and large kitchen/breakfast room with a range cooker and access to a utility room. To the first floor the split level landing gives access to five bedrooms, three benefitting from sea views and a family bathroom with separate bath and shower.

### Lounge

6.38m x 4.46m (20'11" x 14'8")

Dining/Sitting Room

4.59m x 3.41m (15'1" x 11'2")

Kitchen/Breakfast Room

7.81m x 3.26m (25'8" x 10'9")

W.C.

1.61m x 1.29m (5'4" x 4'3")