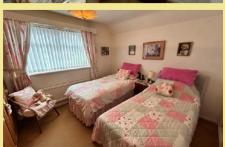

#### Bedroom One

3.82m x 3.03m (12'7" x 9'11")

#### Bedroom Two

3.13m x 2.95m (10'3" x 9'8")