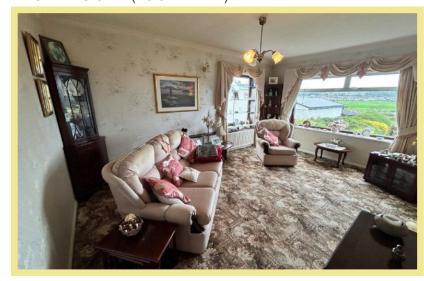

ding.

The property benefits from gas central heating and UPVC double glazing throughout.

To the rear there is an enclosed garden, mainly laid to lawn with far reaching hillside views and patio seating area with balcony from the kitchen/diner which is a lovely place to take in the evening sun.

Access to the detached garage.

To the front there is ample off road parking on the driveway and garden area.

Viewing is highly recommended to appreciate the spacious layout, views and location.

- √ TWO/THREE BEDROOM DETACHED DORMER BUNGALOW
- ✓ ENOYS FAR REACHING HILLSIDE VIEWS
- ✓ OFF ROAD PARKING
- ✓ GARAGE
- ✓ ENCLOSED REAR GARDEN
- √ CONSERVATORY
- **✓ NO CHAIN**

#### Porch

4.14m x 0.89m (13'7" x 2'11")

#### Hallway

3.87m x 2.29m (12'9" x 7'6")

## Lounge

4.87m x 3.67m (16'0" x 12'1")



#### Dining Room/Bedroom Three

3.72m x 3.65m (12'3" x 12'0")

#### Conservatory

3.05m x 2.66m (10'0" x 8'9")

#### Kitchen/Diner

4.17m x 4.04m (13'8" x 13'3")



# Wet Room (Shower Room)

1.74m x 1.72m (5'9" x 5'8")

#### Cloakroom

1.74m x 0.89m (5'9" x 2'11")

#### Bedroom One

3.82m x 3.03m (12'7" x 9'11")



#### Bedroom Two

3.13m x 2.95m (10'3" x 9'8")

#### Garage

5.37m x 2.57m (17'8" x 8'5")

#### Location

Rhos on Sea is a very popular seaside resort famous for its shops and amenities. It is located between the larger resorts of Colwyn Bay and Llandudno and is also close to the A55 dual carriageway for easy access to Chester and the motorways beyond.

#### **Directions**

From the Rhos On Sea office turn left down Penrhyn Avenue, left onto Church Road, proceed to the T junct