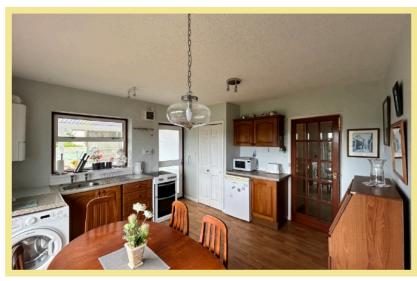

hing hillside views and patio seating area with balcony from the kitchen/diner which is a lovely place to take in the evening sun.

Access to the detached garage.

To the front there is ample off road parking on the driveway and garden area.

Viewing is highly recommended to appreciate the spacious layout, views and location.

- √ TWO/THREE BEDROOM DETACHED DORMER BUNGALOW
- ✓ ENOYS FAR REACHING HILLSIDE VIEWS
- ✓ OFF ROAD PARKING
- ✓ GARAGE
- ✓ ENCLOSED REAR GARDEN
- √ CONSERVATORY
- **✓ NO CHAIN**

#### Porch

4.14m x 0.89m (13'7" x 2'11")

#### Hallway

3.87m x 2.29m (12'9" x 7'6")

## Lounge

4.87m x 3.67m (16'0" x 12'1")



#### Dining Room/Bedroom Three

3.72m x 3.65m (12'3" x 12'0")

#### Conservatory

3.05m x 2.66m (10'0" x 8'9")

#### Kitchen/Diner

4.17m x 4.04m (13'8" x 13'3")



# Wet Room (Shower Room)

1.74m x 1.72m (5'9" x 5'8")

#### Cloakroom

1.74m x 0.89m (5'9" x 2'11")

#### Bedroom One

3.82m x 3.03m (12'7" x 9'11")



#### Bedroom Two

3.13m x 2.95m (10'3" x 9'8")

#### Garage

5.37m x 2.57m (17'8" x 8'5")

#### Location

Rhos on Sea is a very popular seaside resort famous for its shops and amenities. It is located between the larger resorts of Colwyn Bay and Llandudno and is also close to the A55 dual carriageway for easy access to Chester and the motorways beyond.

#### **Directions**

From the Rhos On Sea office turn left down Penrhyn Avenue, left onto Church Road, proceed to the T junction turn right onto Llandudno Road, second left onto Dinerth Road, fourth right onto Derwen Avenue and left onto Cambrian Drive.

Council Tax Band: "D" (provided on