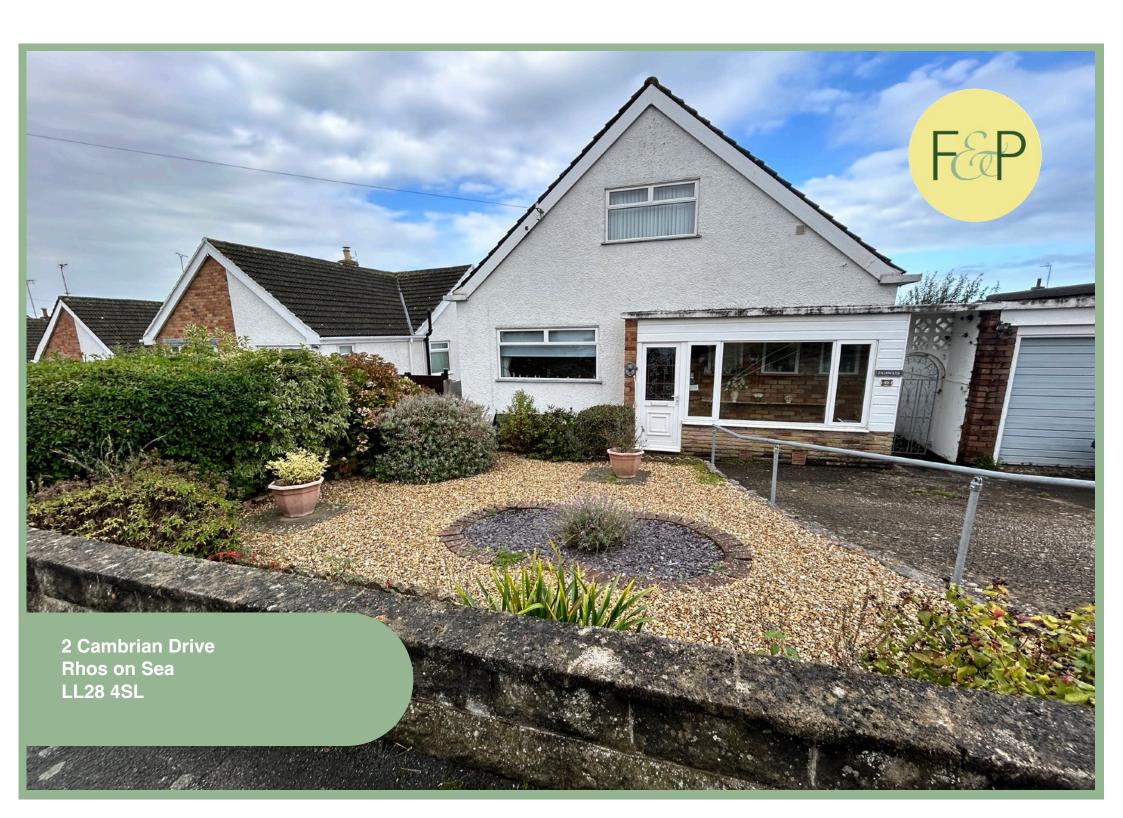

# Two/Three Bedroom Detached Dormer Bungalow Situated In A Sought After Residential Area With Far Reaching Hillside Views

## Description

This spacious two/three bedroom detached dormer bungalow is situated in the desirable residential area of Rhos on Sea. Walking distance to the local shops and other amenities. The property benefits from ample off road parking, detached garage and far reaching hillside views.

Council Tax Band: "D" (provided on www.voa.gov.uk)

Energy Performance Rating Band D

2/3 **Bedroom Detached Dormer Bungalow** 

2 Cambrian Drive Rhos on Sea LL28 4SL