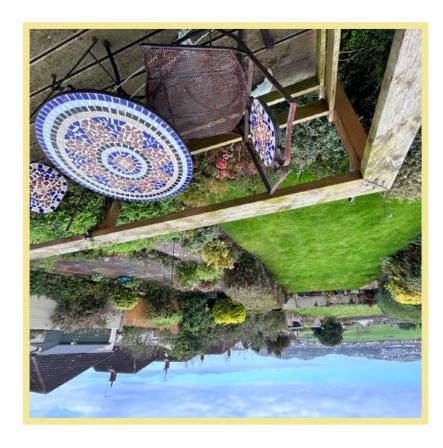

The property benefits from gas central heating and UPVC double glazing throughout.

To the rear there is an enclosed garden, mainly laid to lawn with far reaching hillside views and patio seating area with balcony from the kitchen/diner which is a lovely place to take in the evening sun.

Access to the detached garage.

To the front there is ample off road parking on the driveway and garden area.

Viewing is highly recommended to appreciate the spacious layout, views and location.

- √ TWO/THREE BEDROOM DETACHED DORMER BUNGALOW
- ✓ ENOYS FAR REACHING HILLSIDE VIEWS
- ✓ OFF ROAD PARKING
- ✓ GARAGE
- ✓ ENCLOSED REAR GARDEN
- √ CONSERVATORY
- **✓ NO CHAIN**