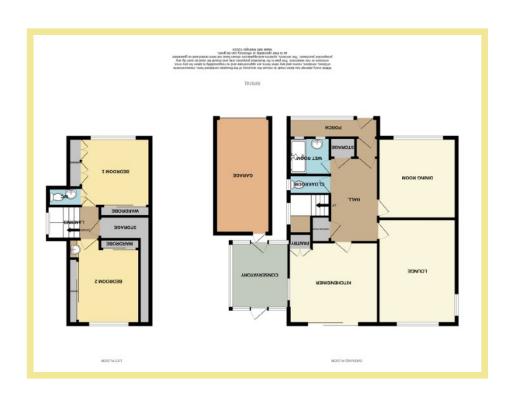

The accommodation comprises of:-

Entrance porch, hallway, cloakroom, wet room with shower, lounge, kitchen/diner with balcony, conservatory, dining room/3rd bedroom. Stairs lead up from the hallway to the first floor where there are two double bedrooms both with fitted wardrobes, one concealing a toilet and wash basin and the other a wash basin. There is an under eaves storage room off the landing.

#### Porch

4.14m x 0.89m (13'7" x 2'11")

#### Hallway

3.87m x 2.29m (12'9" x 7'6")

## Lounge

4.87m x 3.67m (16'0" x 12'1")

#### Dining Room/Bedroom Three

3.72m x 3.65m (12'3" x 12'0")

#### Conservatory

3.05m x 2.66m (10'0" x 8'9")

#### Kitchen/Diner

4.17m x 4.04m (13'8" x 13'3")

# Wet Room (Shower Room)

1.74m x 1.72m (5'9" x 5'8")

#### Cloakroom

1.74m x 0.89m (5'9" x 2'11")

#### Bedroom One

3.82m x 3.03m (12'7" x 9'11")

#### Bedroom Two

3.13m x 2.95m (10'3" x 9'8")

#### Garage

5.37m x 2.57m (17'8" x 8'5")