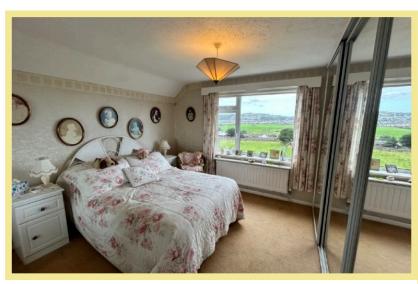

#### Bedroom One

3.82m x 3.03m (12'7" x 9'11")

#### Bedroom Two

3.13m x 2.95m (10'3" x 9'8")