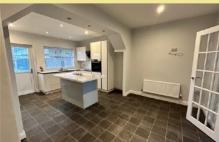

### Lounge

3.67m x 3.64m (12'0" x 11'11")

Kitchen/Diner

5.54m x 4.00m (18'2" x 13'2")