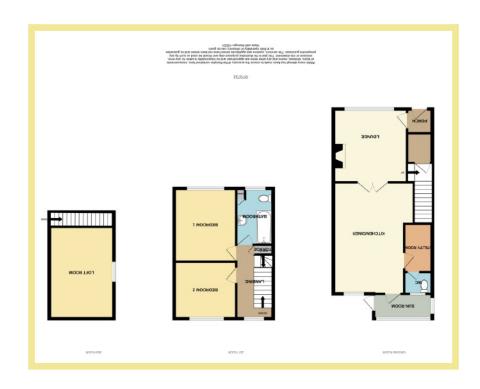

Viewing is highly recommended to appreciate the spacious layout, presentation and location.

The accommodation comprises of:-

Entrance porch, lounge, kitchen/diner, utility room, w.c, rear porch. Stairs lead up from the lounge to the first floor where there are two double bedrooms and a bathroom. Further stairs lead up to the loft room.

#### Porch

1.26m x 1.20m (4'2" x 3'11")

### Lounge

3.67m x 3.64m (12'0" x 11'11")

Kitchen/Diner

5.54m x 4.00m (18'2" x 13'2")

## **Utility Room**

2.36m x 1.35m (7'9" x 4'5")

#### W.C.

1.35m x 1.10m (4'5" x 3'8")

#### Rear Porch

2.93m x 1.20m (9'8" x 3'11")

#### Bedroom One

3.65m x 3.10m (12'0" x 10'2")

# **Bedroom Two**

3.25m x 2.86m (10'8" x 9'5")

#### **Bathroom**

2.80m x 1.77m (9'2" x 5'10")

## Loft Room

4.57m x 3.18m (15'0" x 10'5")