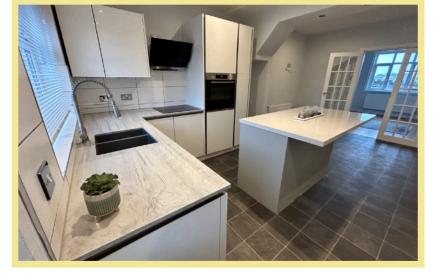

## Description

This two bedroom mid terrace house has recently been completely redecorated.

Situated close to the local shops, schools, promenade and beach in the sought after location of Penrhyn Bay. Light, spacious and well planned with a good sized modern fitted kitchen/diner with integrated appliances the house also benefits from a loft room which is currently used as a bedroom.

### Lounge

3.67m x 3.64m (12'0" x 11'11")

Kitchen/Diner

5.54m x 4.00m (18'2" x 13'2")