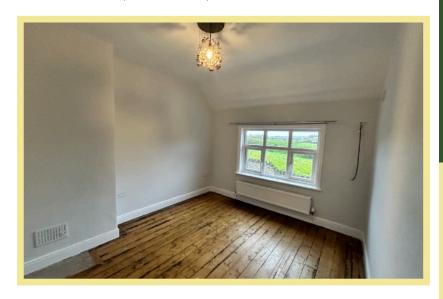

#### Bedroom One

3.65m x 3.10m (12'0" x 10'2")

# **Bedroom Two**

3.25m x 2.86m (10'8" x 9'5")

## Loft Room

4.57m x 3.18m (15'0" x 10'5")