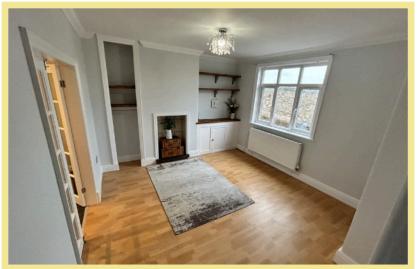

### Lounge

3.67m x 3.64m (12'0" x 11'11")

Kitchen/Diner

5.54m x 4.00m (18'2" x 13'2")