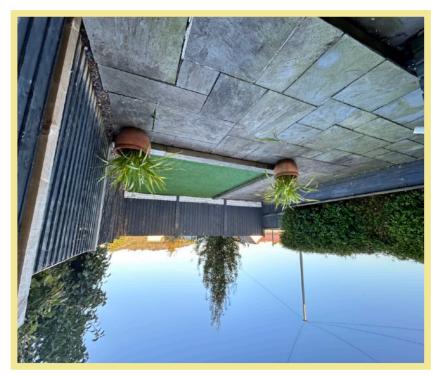

To the rear of the house is an enclosed garden, laid to artificial lawn for low maintenance and patio seating area. Far reaching coast & countryside views are seen from the front and views of the mountains from the rear.