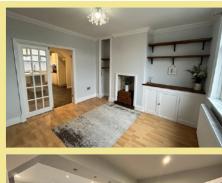

### Lounge

3.67m x 3.64m (12'0" x 11'11")

Kitchen/Diner

5.54m x 4.00m (18'2" x 13'2")