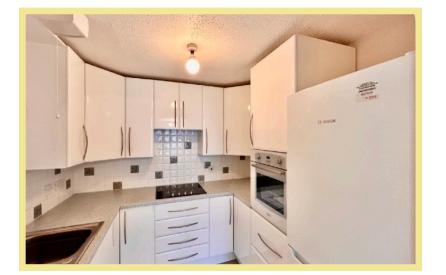

our emergency care system. Outside there is a private car park and beautifully landscaped gardens.

The accommodation in brief comprises apartment hallway, large bright lounge/diner with views of Penrhynside, modern fitted kitchen, spacious double bedroom with fitted wardrobes, modern shower room with large shower and two store cupboards.

Outside there is access to communal gardens with a variety of mature shrubs and trees.

Viewing is highly recommended to appreciate the presentation throughout, modern kitchen and location.

- ✓ WELL PRESENTED GROUND FLOOR APARTMENT
- ✓ SITUATED CLOSE TO LOCAL AMENITIES
- ✓ MODERN KITCHEN & SHOWER ROOM
- ✓ SUNNY LOUNGE/DINER
- ✓ COMMUNAL GARDENS
- **✓ NO CHAIN**

## Lounge/Diner

5.40m x 3.21m (17'9" x 10'6")



## Kitchen

2.40m x 2.21m (7'10" x 7'3")



## Cupboard One

2.09m x 0.63m (6'10" x 2'1")

## **Cupboard Two**

0.75m x 0.66m (2'6" x 2'2")

#### Bedroom

4.42m x 2.79m (14'6" x 9'2")



#### **Shower Room**

2.46m x 1.72m (8'1" x 5'8")



#### Location

The property is conveniently located in Penrhyn Bay close to the local shops and other amenities, close to a bus route and the golf course. The Victorian resort of Llandudno is approximately three miles distance.

## Directions

From the Rhos On Sea office turn towards the Promenade, turn left onto the Promenade, continue along this road onto Glan Y Mor Road, pass the golf course on the left, at the roundabout take the second exit onto Trafford Park, where Penrhyn Court can be found after a short distance on the right.

Council Tax Band: "C" (provided on www.voa.gov.uk)

Energy Pe