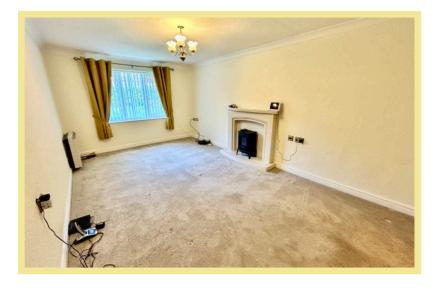

The accommodation in brief comprises apartment hallway, large bright lounge/diner with views of Penrhynside, modern fitted kitchen, spacious double bedroom with fitted wardrobes, modern shower room with large shower and two store cupboards.

Outside there is access to communal gardens with a variety of mature shrubs and trees.

Viewing is highly recommended to appreciate the presentation throughout, modern kitchen and location.

- ✓ WELL PRESENTED GROUND FLOOR APARTMENT
- ✓ SITUATED CLOSE TO LOCAL AMENITIES
- ✓ MODERN KITCHEN & SHOWER ROOM
- ✓ SUNNY LOUNGE/DINER
- ✓ COMMUNAL GARDENS
- **✓ NO CHAIN**