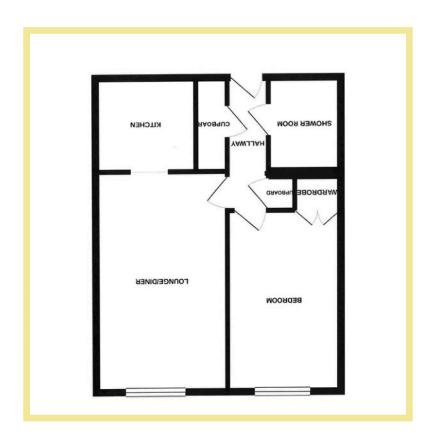

The accommodation in brief comprises apartment hallway, large bright lounge/diner with views of Penrhynside, modern fitted kitchen, spacious double bedroom with fitted wardrobes, modern shower room with large shower and two store cupboards.

## Lounge/Diner

5.40m x 3.21m (17'9" x 10'6")

## Kitchen

2.40m x 2.21m (7'10" x 7'3")

## Cupboard One

2.09m x 0.63m (6'10" x 2'1")

## **Cupboard Two**

0.75m x 0.66m (2'6" x 2'2")

#### Bedroom

4.42m x 2.79m (14'6" x 9'2")

#### **Shower Room**

2.46m x 1.72m (8'1" x 5'8")