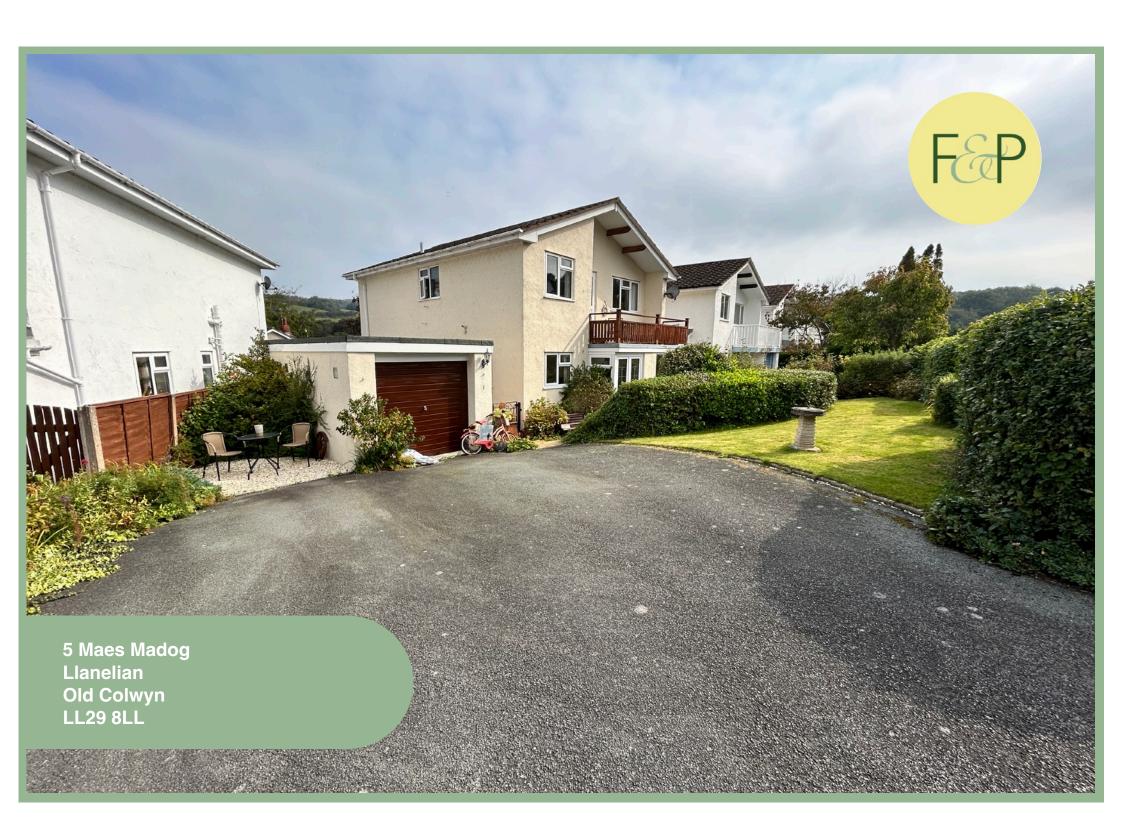

# Immaculately Presented Four Bedroom Detached House Situated In A Quiet Cul De Sac

# Description

This immaculately presented four bedroom detached house is situated in a quiet cul de sac close to the local shops, schools and amenities of both Old Colwyn & Colwyn Bay.

The house is well planned and spacious and offers the following accommodation:-

The master bedroom benefits from an ensuite shower room. Off the landing there is a balcony where you can enjoy the evening sunshine.

Outside to the front there is off road parking on the driveway, lawned area with a variety of plants & shrubs and access to the detached garage. The rear garden is enclosed with a paved patio seating area directly out from the conservatory. Lawned area with trees, plants and shrubs make it an ideal spot for outside dining and entertaining. The property benefits from gas central heating and UPVC double glazing throughout.