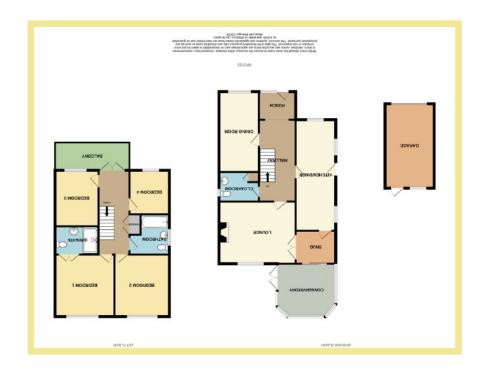

# Description

This immaculately presented four bedroom detached house is situated in a quiet cul de sac close to the local shops, schools and amenities of both Old Colwyn & Colwyn Bay.

The house is well planned and spacious and offers the following accommodation:-

Entrance porch, hallway, cloakroom, kitchen/diner, dining room, light and spacious lounge with double doors into the snug, sliding doors into the good sized conservatory. Stairs lead to the first floor where there are four bedrooms and a family bathroom.

The master bedroom benefits from an ensuite shower room. Off the landing there is a balcony where you can enjoy the evening sunshine.

Outside to the front there is off road parking on the driveway, lawned area with a variety of plants & shrubs and access to the detached garage. The rear garden is enclosed with a paved patio seating area directly out from the conservatory. Lawned area with trees, plants and shrubs make it an ideal spot for outside dining and entertaining. The property benefits from gas central heating and UPVC double glazing throughout.

#### Porch

1.71m x 1.46m (5'7" x 4'10")

## Hallway

4.36m x 1.78m (14'4" x 5'10")

## Lounge

4.35m x 3.78m (14'3" x 12'5")

## Cloakroom

2.37m x 1.79m (7'9" x 5'10")

## Kitchen/Diner

6.99m x 2.47m (22'11" x 8'1")

## Dining Room

4.37m x 2.55m (14'4" x 8'4")

## Snug

2.41m x 2.12m (7'11" x 7'0")

## Conservatory

3.49m x 3.17m (11'6" x 10'5")

### Master Bedroom

3.75m x 3.58m (12'4" x 11'9")

#### Ensuite

2.67m x 1.10m (8'9" x 3'8")

#### **Bedroom Two**

3.78m x 3.28m (12'5" x 10'9")

#### **Bedroom Three**

3.31m x 2.66m (10'11" x 8'9")

#### Bedroom Four

2.85m x 2.29m (9'4" x 7'6")

## Bathroom

2.26m x 1.61m (7'5" x 5'4")

#### Balcony

4.29m x 1.70m (14'1"x 5'7")

## Garage

5.10m x 2.87m (16'9" x 9'5")