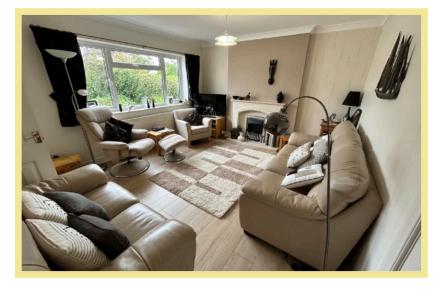

Entrance porch, hallway, cloakroom, kitchen/diner, dining room, light and spacious lounge with double doors into the snug, sliding doors into the good sized conservatory. Stairs lead to the first floor where there are four bedrooms and a family bathroom.

## Lounge

4.35m x 3.78m (14'3" x 12'5")