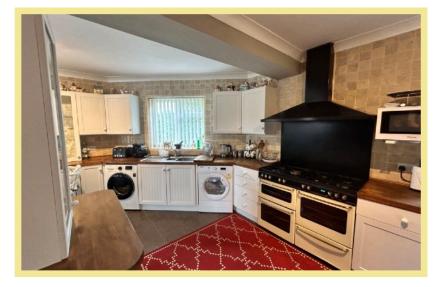

In brief the accommodation comprises of:-

Entrance porch, hallway, spacious lounge, L shaped kitchen/diner, two double bedrooms, one with fitted wardrobes and bathroom.

Outside to the rear there is an enclosed rear courtyard garden, paved for low maintenance. To the front there is a gated driveway for off road parking, small garden with trees and plants with countryside views.