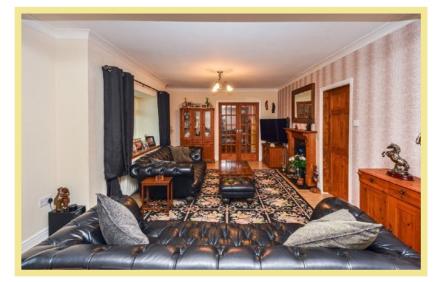

ation.

In brief the accommodation comprises of:-

Entrance porch, hallway, spacious lounge, L shaped kitchen/diner, two double bedrooms, one with fitted wardrobes and bathroom.

Outside to the rear there is an enclosed rear courtyard garden, paved for low maintenance. To the front there is a gated driveway for off road parking, small garden with trees and plants with countryside views.

The property benefits from gas central heating and UPVC double glazing throughout.

- √ TWO BEDROOM DETACHED BUNGALOW
- ✓ L-SHAPED KITCHEN/DINER
- ✓ SITUATED IN A SOUGHT AFTER RESIDENTIAL LOCATION
- ✓ WALKING DISTANCE TO THE LOCAL SHOPS, PROMENADE, BEACH & BUS ROUTE

#### Porch

1.46m x 0.98m (4'10" x 3'3")

#### Kitchen Diner

4.86m x 3.32m (16'0" x 10'11")



#### Lounge

7.26m x 3.95m (23'10" x 13'0")



### Hallway

2.81m x 1.47m (9'3" x 4'10")

#### Bedroom One

3.61m x 3.25m (11'10" x 10'8") To fitted wardrobes



#### **Bedroom Two**

3.50m x 2.93m (11'6" x 9'8")

#### Bathroom

2.89m x 1.79m (9'6" x 5'11")



#### Location

The property is conveniently located in Penrhyn Bay close to the local shops and other amenities, close to a bus route and the golf course. The Victorian resort of Llandudno is approximately three miles distance.

#### **Directions**

From the Rhos On Sea office turn towards the Promenade, turn right onto the Promenade and first right onto Rhos Road (B5116) Continue to the traffic lights and turn right onto Llandudno Road (B5115) Continue into Penrhyn Bay, at the mini roundabout turn left onto LLanrhos Road, turn right onto Hartsville Avenue.

Council Tax Band: "