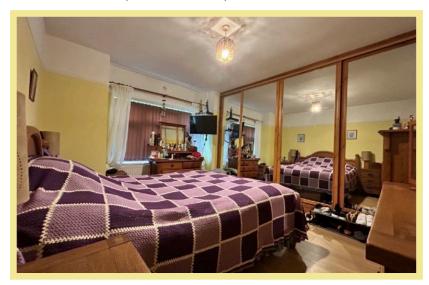

#### Bedroom One

3.61m x 3.25m (11'10" x 10'8") To fitted wardrobes

#### **Bedroom Two**

3.50m x 2.93m (11'6" x 9'8")