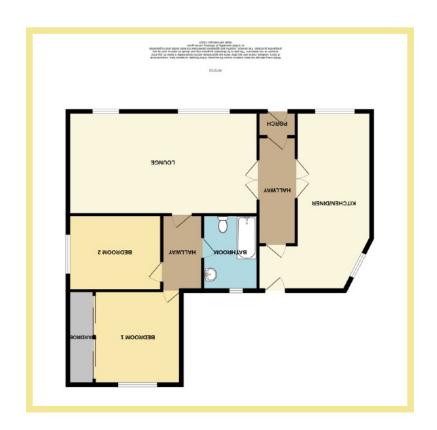

In brief the accommodation comprises of:-

Entrance porch, hallway, spacious lounge, L shaped kitchen/diner, two double bedrooms, one with fitted wardrobes and bathroom.

Outside to the rear there is an enclosed rear courtyard garden, paved for low maintenance. To the front there is a gated driveway for off road parking, small garden with trees and plants with countryside views.

#### Porch

1.46m x 0.98m (4'10" x 3'3")

#### Kitchen Diner

4.86m x 3.32m (16'0" x 10'11")

#### Lounge

7.26m x 3.95m (23'10" x 13'0")

### Hallway

2.81m x 1.47m (9'3" x 4'10")

#### Bedroom One

3.61m x 3.25m (11'10" x 10'8") To fitted wardrobes

#### **Bedroom Two**

3.50m x 2.93m (11'6" x 9'8")

#### Bathroom

2.89m x 1.79m (9'6" x 5'11")