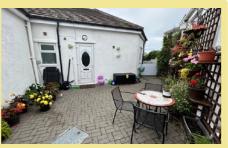

In brief the accommodation comprises of:-

Entrance porch, hallway, spacious lounge, L shaped kitchen/diner, two double bedrooms, one with fitted wardrobes and bathroom.

Outside to the rear there is an enclosed rear courtyard garden, paved for low maintenance. To the front there is a gated driveway for off road parking, small garden with trees and plants with countryside views.