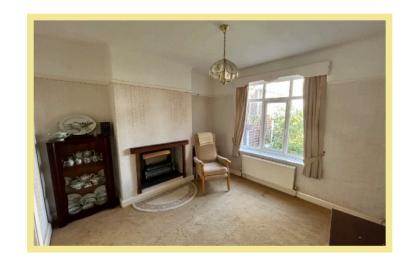

#### Lounge

3.56m x 3.36m (11'8" x 11'0")

#### **Dining Room**

3.36m x 3.36m (11'0" x 11'0")