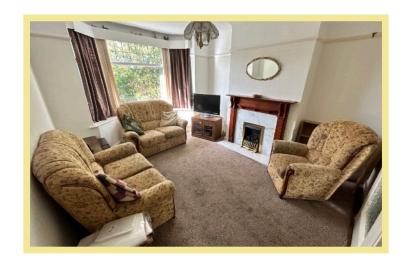

nto the dining room, kitchen with access into the rear garden. Stairs lead up to the first floor where there are two double bedrooms, a single bedroom and family bathroom.

To the rear there is a low maintenance enclosed garden with well established trees and plants.

Outside to the front there is a small garden, driveway for off road parking and garage.

The property benefits from gas central heating and UPVC double glazing throughout.

Viewing is essential to appreciate the convenient location this property offers.

- ✓ THREE BEDROOM SEMI DETACHED HOUSE
- ✓ ENCLOSED REAR GARDEN
- **√** GARAGE
- **✓** OFF ROAD PARKING
- ✓ WALKING DISTANCE TO THE PROMENADE, BEACH, LOCAL SHOPS & AMENITIES
- **√** NO CHAIN

#### Porch

1.66m x 0.84m (5'6" x 2'9")

#### Lounge

3.56m x 3.36m (11'8" x 11'0")



#### Kitchen

4.36m x 1.64m (14'4" x 5'5")



#### **Dining Room**

3.36m x 3.36m (11'0" x 11'0")



#### Bedroom One

3.62m x 2.60m (11'11" x 8'6")

#### **Bedroom Two**

3.35m x 2.75m (11'0" x 9'0")

#### **Bedroom Three**

2.08m x 1.94m (6'10" x 6'5")

#### Bathroom

1.94m x 1.74m (6'5" x 5'9")



### Garage

#### Location

The property is located in the popular coastal resort of Rhos On Sea with a wealth of local shops and other facilities. The larger resorts of Colwyn Bay and LLandudno are approximately one and three miles respectively and the property is conveniently located for easy access to the A55 dual carriageway for Chester and the motorways beyond, also the main rail line Holyhead to Euston.

#### Directions

From the Rhos On Sea office turn left down Penrhyn Avenue where No