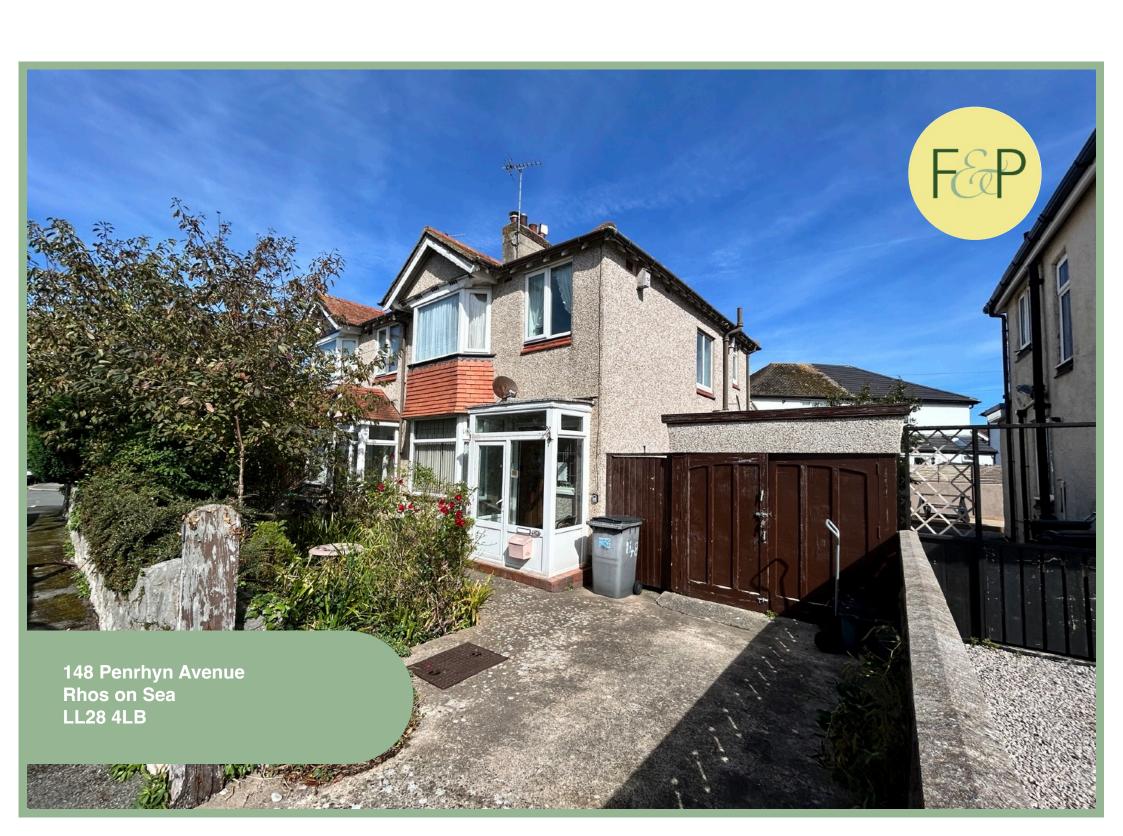

# Three Bedroom Semi Detached House Walking Distance To The Promenade, Beach, Local Shops & Amenities

#### Description

This three bedroom semi detached house is walking distance to the promenade, beach, local shops and amenities in Rhos on Sea.

The accommodation on the ground floor comprises of:-

Entrance porch, hallway with under stairs storage, lounge with bay window and sliding doors into the dining room, kitchen with access into the rear garden. Stairs lead up to the first floor where there are two double bedrooms, a single bedroom and family bathroom.

148 Penrhyn Avenue Rhos On Sea LL28 4LB

£197,950