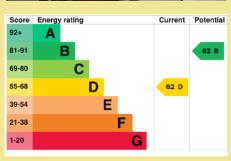

#### Directions

From the Rhos On Sea office turn left down Penrhyn Avenue where No 148 can be found on the right hand side.

Council Tax Band: D

Energy Efficiency Rating: Band D

3 bedroom Semi Detached House