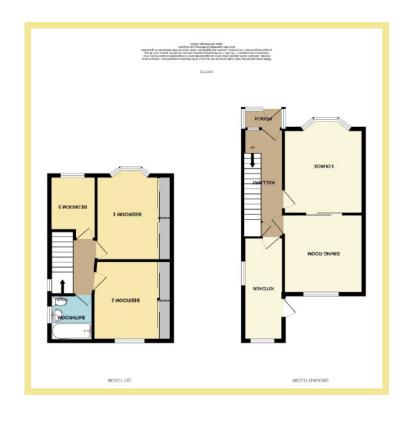

#### Description

This three bedroom semi detached house is walking distance to the promenade, beach, local shops and amenities in Rhos on Sea.

The accommodation on the ground floor comprises of:-

Entrance porch, hallway with under stairs storage, lounge with bay window and sliding doors into the dining room, kitchen with access into the rear garden. Stairs lead up to the first floor where there are two double bedrooms, a single bedroom and family bathroom.

#### Porch

1.66m x 0.84m (5'6" x 2'9")

#### Lounge

3.56m x 3.36m (11'8" x 11'0")

#### Kitchen

4.36m x 1.64m (14'4" x 5'5")

#### **Dining Room**

3.36m x 3.36m (11'0" x 11'0")

#### Bedroom One

3.62m x 2.60m (11'11" x 8'6")

#### **Bedroom Two**

3.35m x 2.75m (11'0" x 9'0")

#### **Bedroom Three**

2.08m x 1.94m (6'10" x 6'5")

#### Bathroom

1.94m x 1.74m (6'5" x 5'9")

### Garage