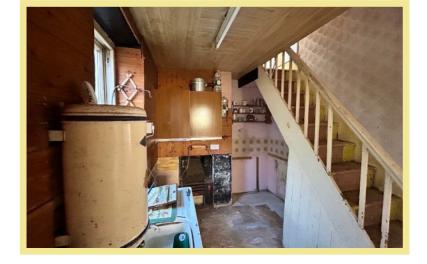

#### Porch

1.45m x 0.97m (4'9" x 3'2")

# Kitchen

3.20m x 2.78m (10'6" x 9'2")