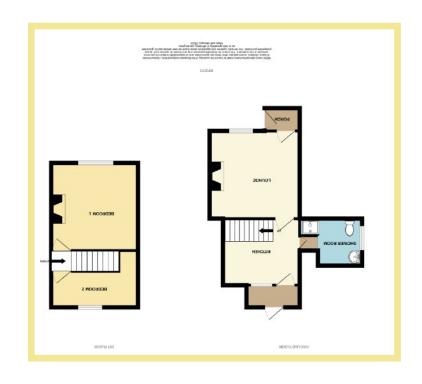

#### Porch

1.45m x 0.97m (4'9" x 3'2")

# Lounge

3.75m x 3.66m (12'4" x 12'0")

# Kitchen

3.20m x 2.78m (10'6" x 9'2")

# Bedroom One

3.63m x 3.63m (11'11" x 11'11")

#### **Bedroom Two**

3.46m x 2.31m (11'4" x 7'7")

#### **Shower Room**

1.97m x 1.28m (6'6" x 4'3")