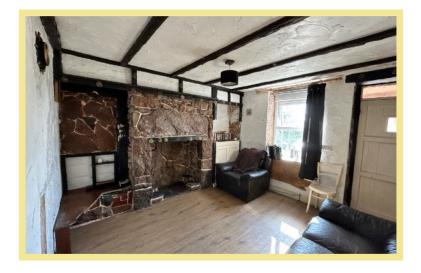

Porch, lounge with inglenook fireplace, kitchen, shower room, stairs lead up from the kitchen to two double bedrooms, the bedroom at the front of the cottage has stunning countryside views.

To the side of the cottage there is off road parking for two vehicles and to the rear an enclosed garden. The property benefits from UPVC double glazing throughout.

# Lounge

3.75m x 3.66m (12'4" x 12'0")