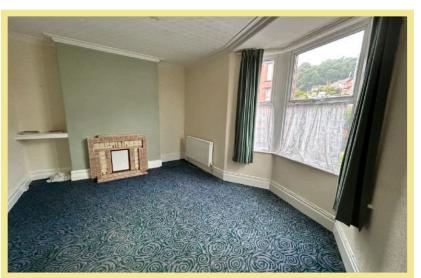

#### Porch

1.58m x 1.17m (5'2" x 3'10")

Hallway

1.78m x 4.36m (5'10" x 14'4")

Living Room 3.94m x 5.28m (12'11" x 17'4")