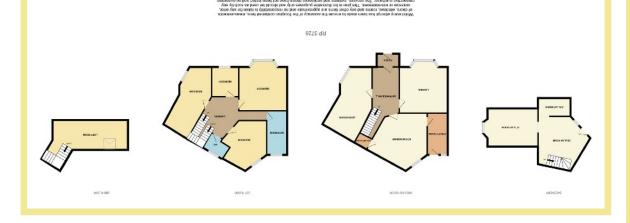

#### Porch

1.58m x 1.17m (5'2" x 3'10")

Hallway

1.78m x 4.36m (5'10" x 14'4")

Living Room 3.94m x 5.28m (12'11" x 17'4")

#### Living Room Two

4.56m x 3.89m (15'0"x 12'9")

#### **Utility Room**

3.64m x 1.84m (11'11" x 6'1")

#### W.C.

0.88m x 2.40m (2'11"x 7'11")

#### **Bedroom One**

4.25m x 3.96m (13'11" x 13'0")

Bedroom Two 4.59m x 3.92m (15'1"x 12'10")

#### **Bedroom Three**

2.68m x 2.37m (8'10" x 7'9")

#### **Bedroom Four**

3.36m x 3.33m (11'0"x 10'11")

#### Bathroom

3.46m x 1.81m (11'4"x 6'0")

#### Loft Room

6.68m x 2.51m (21'11" x 8'3")

#### Cellar

5.20m x 4.28m (17'1" x 14'1") 2.77m x 1.55m (9'1" x 5'1") 4.68m x 3.25m (15'4" x 10'8") 4 Bedroom Mid Terrace House

37 Rhiw Road Colwyn Bay LL29 7TW £214,950

Reference Number:RP3726 18/09/24

Fletcher & Poole, 1A, Penrhyn Avenue Rhos-on-Sea, LL28 4PS

#### Kitchen/Dining Room

4.30m x 4.83m (14'2" x 15'10")