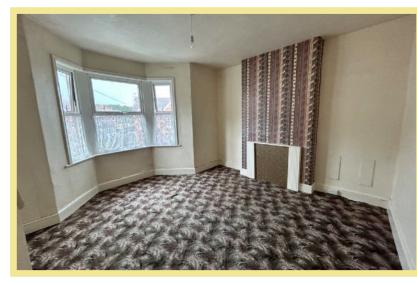

#### Porch

1.58m x 1.17m (5'2" x 3'10")

Hallway

1.78m x 4.36m (5'10" x 14'4")

Living Room 3.94m x 5.28m (12'11" x 17'4")