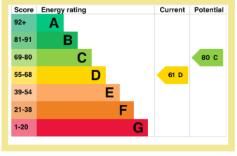

#### Directions

From the Rhos On Sea office turn right towards the Promenade, turn right on to the Promenade, continue along turn right by The Toad public house, at the crossroads go straight across, at the mini roundabout turn left onto Conway Road and after St Pauls Church turn right onto Rhiw Road. Council Tax Band C Energy Performance Rating Band "D"