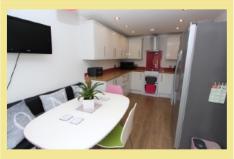

# Kitchen/Diner

15'8" x 8'9" (4.77m x 2.65m)

Lounge 16'4" x 16'3" (4.97m x 4.94m) Maximum