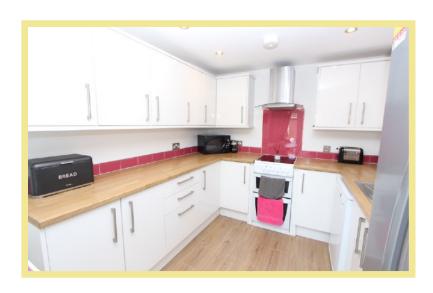

### Description

This beautifully presented three bedroom semi detached house is situated close to the amenities of Penrhyn Bay and Llandudno. Deceptively spacious the accommodation is laid over three floors and benefits from three double bedrooms and far reaching coastline and countryside views. Outside there are seating areas to the front and rear of the property. The accommodation on the ground floor comprises of modern kitchen/diner with direct access onto an outside seating area and utility room. Stairs lead to the first floor where there is also access outside, hallway, light and spacious lounge and double bedroom. On the second floor there are two double bedrooms, one with the most spectacular views and a shower room. There is gas central heating and upvc double glazing.

# Kitchen/Diner

15'8" x 8'9" (4.77m x 2.65m)

Lounge 16'4" x 16'3" (4.97m x 4.94m) Maximum