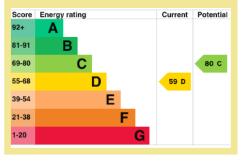

Council Tax Band:"C" (provided on www.voa.gov.uk)

Energy Performance Rating Band D