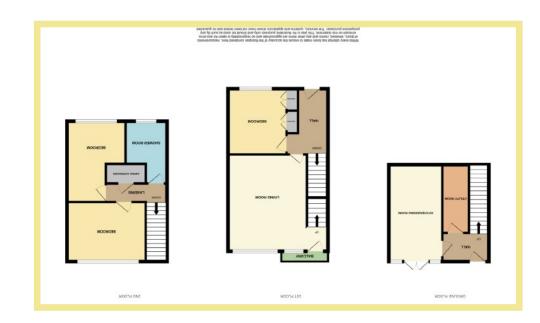

### Description

This beautifully presented three bedroom semi detached house is situated close to the amenities of Penrhyn Bay and Llandudno. Deceptively spacious the accommodation is laid over three floors and benefits from three double bedrooms and far reaching coastline and countryside views. Outside there are seating areas to the front and rear of the property. The accommodation on the ground floor comprises of modern kitchen/diner with direct access onto an outside seating area and utility room. Stairs lead to the first floor where there is also access outside, hallway, light and spacious lounge and double bedroom. On the second floor there are two double bedrooms, one with the most spectacular views and a shower room. There is gas central heating and upvc double glazing.

# Kitchen/Diner

15'8" x 8'9" (4.77m x 2.65m)

Lounge 16'4" x 16'3" (4.97m x 4.94m) Maximum

#### Bedroom One

10'11" x 9'8" (3.32m x 2.93m)

#### Bedroom Two

9'11" x 9'9" (3.02m extending to 3.98m (13'1") x 2.98m)

#### **Bedroom Three**

10'11" x 10'6"(3.33m x 3.20m)

### Shower Room

7'11" x 5'4" (2.40m x 1.62m)

#### Utility

8'5" x 3'11" (2.56m x 1.20m)