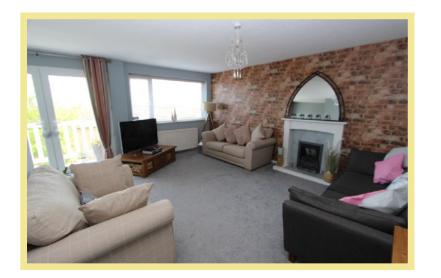

# Kitchen/Diner

15'8" x 8'9" (4.77m x 2.65m)

Lounge 16'4" x 16'3" (4.97m x 4.94m) Maximum