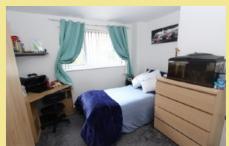

#### Bedroom One

10'11" x 9'8" (3.32m x 2.93m)

#### Bedroom Two

9'11" x 9'9" (3.02m extending to 3.98m (13'1") x 2.98m)

#### **Bedroom Three**

10'11" x 10'6"(3.33m x 3.20m)