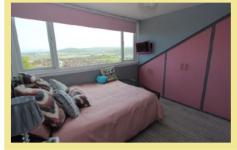

#### Bedroom One

10'11" x 9'8" (3.32m x 2.93m)

#### Bedroom Two

9'11" x 9'9" (3.02m extending to 3.98m (13'1") x 2.98m)

#### **Bedroom Three**

10'11" x 10'6"(3.33m x 3.20m)