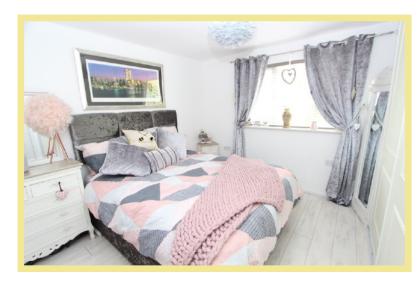

#### Bedroom One

10'11" x 9'8" (3.32m x 2.93m)

#### Bedroom Two

9'11" x 9'9" (3.02m extending to 3.98m (13'1") x 2.98m)

#### **Bedroom Three**

10'11" x 10'6"(3.33m x 3.20m)