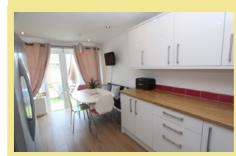

# Kitchen/Diner

15'8" x 8'9" (4.77m x 2.65m)

Lounge 16'4" x 16'3" (4.97m x 4.94m) Maximum