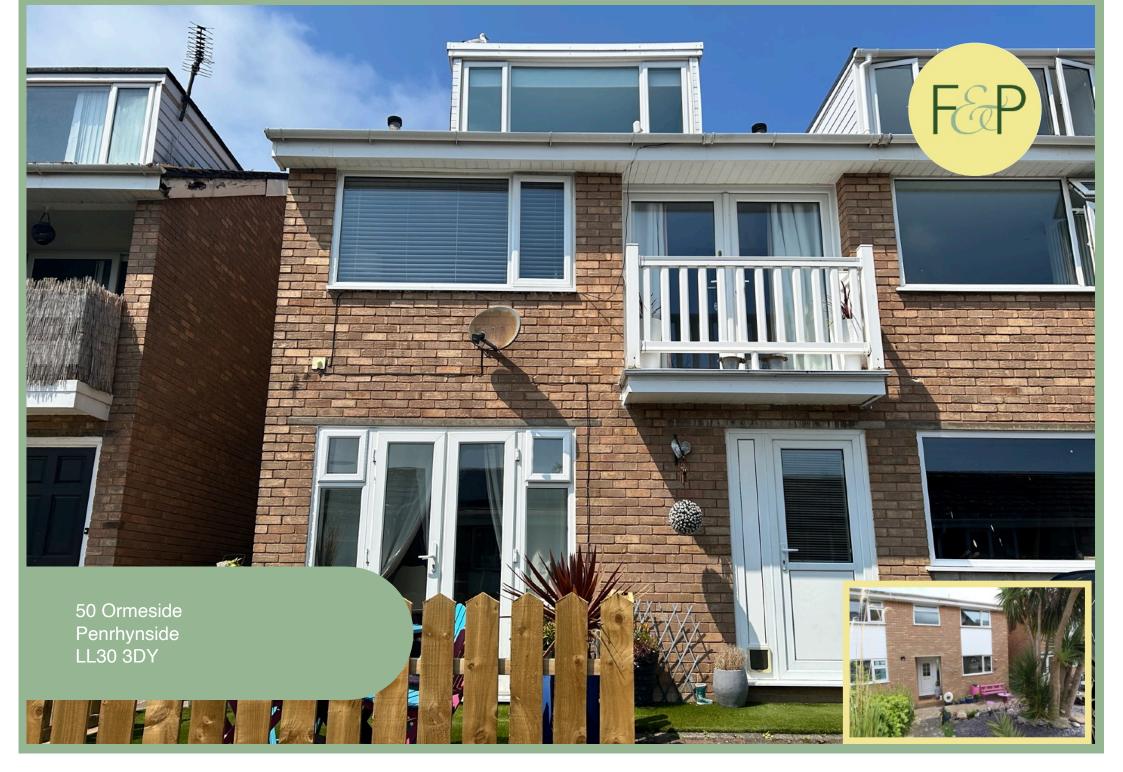

# Beautifully Presented Three Bedroom Semi Detached House Enjoying Far Reaching Coastline & Countryside Views

### Description

This beautifully presented three bedroom semi detached house is situated close to the amenities of Penrhyn Bay and Llandudno. Deceptively spacious the accommodation is laid over three floors and benefits from three double bedrooms and far reaching coastline and countryside views. Outside there are seating areas to the front and rear of the property. The accommodation on the ground floor comprises of modern kitchen/diner with direct access onto an outside seating area and utility room. Stairs lead to the first floor where there is also access outside, hallway, light and spacious lounge and double bedroom. On the second floor there are two double bedrooms, one with the most spectacular views and a shower room. There is gas central heating and upvc double glazing.

50 Ormeside Penrhynside LL30 3DY

£199,950

Reference Number:RP3241 23/09/24

Fletcher & Poole, 1a, Penrhyn Avenue Rhos-on-Sea, LL28 4PS

Registered Company Number 4687367