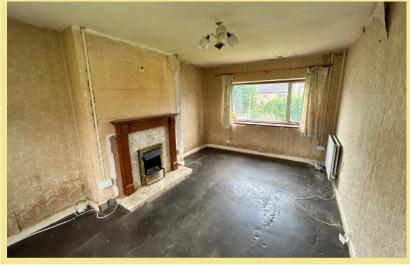

# Description

This three bedroom semi detached house is situated close to the local amenities of Rhos on Sea
The accommodation briefly comprises of:
Entrance hallway, dual aspect lounge, dining room/
2nd sitting room, kitchen. To the first floor there are three bedrooms and a bathroom

To the rear of the property there is a good sized garden, mainly laid to lawn and access to off road parking

The property benefits from UPVC double glazing and gas central heating throughout

- ✓ THREE BEDROOM SEMI DETACHED HOUSE
- ✓ IN NEED OF MODERNISATION
- ✓ GOOD SIZE REAR GARDEN
- ✓ CLOSE TO LOCAL SHOPS, SCHOOLS & AMENITIES
- **✓ NO CHAIN**