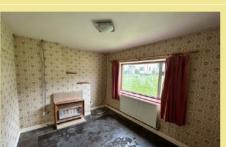

### Bedroom One

4.64m x 2.75m (15'3" x 9'0")

**Bedroom Two** 

3.04m x 2.79m (10'0" x 9'2")

**Bedroom Three** 

3.63m x 1.82m (11'11" x 6'0")