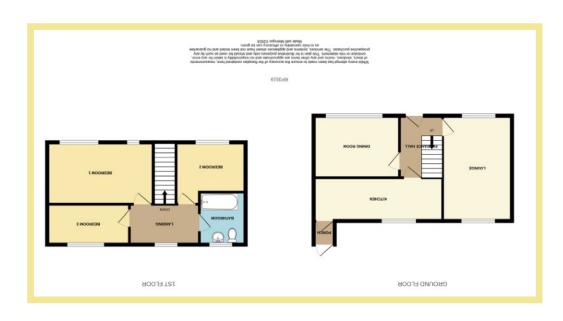

# Description

This three bedroom semi detached house is situated close to the local amenities of Rhos on Sea
The accommodation briefly comprises of:
Entrance hallway, dual aspect lounge, dining room/
2nd sitting room, kitchen. To the first floor there are three bedrooms and a bathroom

To the rear of the property there is a good sized garden, mainly laid to lawn and access to off road parking

The property benefits from UPVC double glazing and gas central heating throughout

- ✓ THREE BEDROOM SEMI DETACHED HOUSE
- ✓ IN NEED OF MODERNISATION
- ✓ GOOD SIZE REAR GARDEN
- ✓ CLOSE TO LOCAL SHOPS, SCHOOLS & AMENITIES
- **✓ NO CHAIN**

## Lounge

4.64m x 3.03m (15'3" x 9'11")

Kitchen

5.86m x 1.83m (19'3" x 6'0")

Dining Room/Sitting Room

3.76m x 2.73m (12'4" x 8'11")

### Bedroom One

4.64m x 2.75m (15'3" x 9'0")

**Bedroom Two** 

3.04m x 2.79m (10'0" x 9'2")

**Bedroom Three** 

3.63m x 1.82m (11'11" x 6'0")

#### Bathroom

2.08m x 1.82m (6'10" x 6'0")