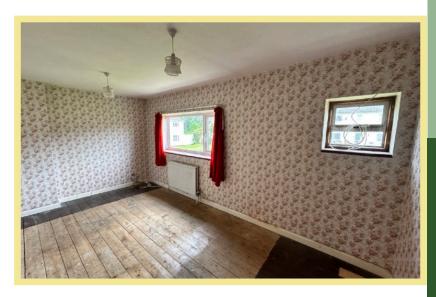

### Bedroom One

4.64m x 2.75m (15'3" x 9'0")

**Bedroom Two** 

3.04m x 2.79m (10'0" x 9'2")

**Bedroom Three** 

3.63m x 1.82m (11'11" x 6'0")