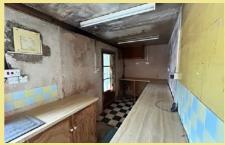

## Lounge

4.64m x 3.03m (15'3" x 9'11")

Kitchen

5.86m x 1.83m (19'3" x 6'0")

Dining Room/Sitting Room

3.76m x 2.73m (12'4" x 8'11")