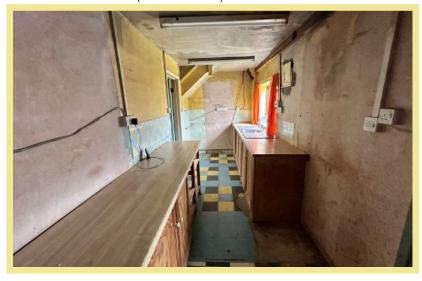

## Lounge

4.64m x 3.03m (15'3" x 9'11")

Kitchen

5.86m x 1.83m (19'3" x 6'0")

Dining Room/Sitting Room

3.76m x 2.73m (12'4" x 8'11")