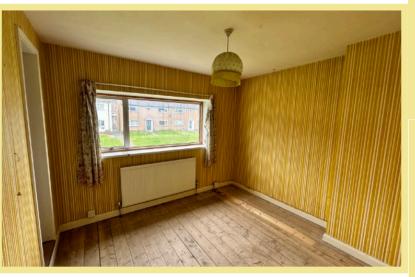

### Bedroom One

4.64m x 2.75m (15'3" x 9'0")

**Bedroom Two** 

3.04m x 2.79m (10'0" x 9'2")

**Bedroom Three** 

3.63m x 1.82m (11'11" x 6'0")