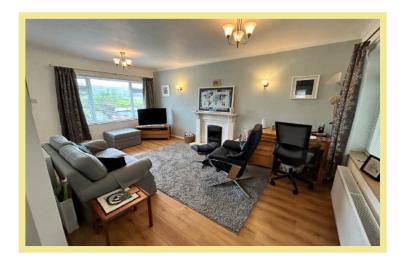

patio seating area directly out from the conservatory which is an ideal place for outside dining and entertaining. Access into the garage which has plumbing for a second washing machine.

The property had a new gas central heating combi boiler, radiators and shower in 2019.

To the front there is ample off road parking on the driveway and gardens also laid to lawn.

- ✓ SPACIOUS THREE BEDROOM DETACHED DORMER BUNGALOW
- ✓ LARGE CONSERVATORY
- ✓ PRIVATE ENCLOSED REAR GARDEN WITH PAVED PATIO SEATING AREA
- ✓ AMPLE OFF ROAD PARKING ON THE DRIVEWAY
- ✓ SITUATED IN A SOUGHT AFTER LOCATION
- ✓ WALKING DISTANCE TO LOCAL SHOPS, PROMENADE & BEACH
- √ ENJOYS COUNTRYSIDE VIEWS OVER GLANWYDDEN & THE GOLF COURSE

#### Porch

6'5" x 3'3" (1.96m x 0.99m)

## Lounge/Diner

18'10" x 17'10" (5.75m x 5.45m)



# Kitchen

12'10" x 10'2" (3.92m x 3.09m)



# **Utility Room**

14'1"x 7'0" (4.30m x 2.13m)

# Conservatory

18'10" x 17'0" (5.75m x 5.19m)



# Bedroom One

12'11" x 11'11"(3.94m x 3.62m)



#### Bathroom

9'6" x 6'4" (2.88m x 1.92m)

#### **Bedroom Two**

11'11" x 10'11" (3.62m x 3.33m)

### **Bedroom Three**

13'0" x 10'2" (3.97m x 3.09m)

#### Shower

6'5" x 3'10" (1.95m x 1.17m)

#### Garage

18'0" x 9'10" (5.48m x 2.99m)

#### Location

The property is conveniently located in Penrhyn Bay close to the local shop and other amenities, close to a bus route and the golf course. The Victorian resort of Llandudno is approximately three miles distance.

# **Directions**

From the Rhos On Sea office turn right towards the Promenade, turn right onto the Promenade and first right onto Rhos R