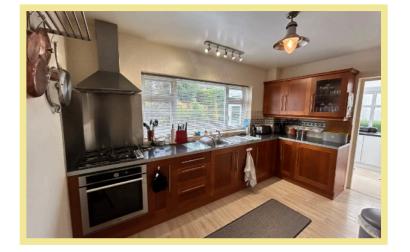

ervatory which is an ideal place for outside dining and entertaining. Access into the garage which has plumbing for a second washing machine.

The property had a new gas central heating combi boiler, radiators and shower in 2019.

To the front there is ample off road parking on the driveway and gardens also laid to lawn.

- ✓ SPACIOUS THREE BEDROOM DETACHED DORMER BUNGALOW
- ✓ LARGE CONSERVATORY
- ✓ PRIVATE ENCLOSED REAR GARDEN WITH PAVED PATIO SEATING AREA
- ✓ AMPLE OFF ROAD PARKING ON THE DRIVEWAY
- ✓ SITUATED IN A SOUGHT AFTER LOCATION
- ✓ WALKING DISTANCE TO LOCAL SHOPS, PROMENADE & BEACH
- √ ENJOYS COUNTRYSIDE VIEWS OVER GLANWYDDEN & THE GOLF COURSE

#### Porch

6'5" x 3'3" (1.96m x 0.99m)

## Lounge/Diner

18'10" x 17'10" (5.75m x 5.45m)



# Kitchen

12'10" x 10'2" (3.92m x 3.09m)



# **Utility Room**

14'1"x 7'0" (4.30m x 2.13m)

# Conservatory

18'10" x 17'0" (5.75m x 5.19m)



# Bedroom One

12'11" x 11'11"(3.94m x 3.62m)



#### Bathroom

9'6" x 6'4" (2.88m x 1.92m)

#### **Bedroom Two**

11'11" x 10'11" (3.62m x 3.33m)

### **Bedroom Three**

13'0" x 10'2" (3.97m x 3.09m)

#### Shower

6'5" x 3'10" (1.95m x 1.17m)

#### Garage

18'0" x 9'10" (5.48m x 2.99m)

#### Location

The property is conveniently located in Penrhyn Bay close to the local shop and other amenities, close to a bus route and the golf course. The Victorian resort of Llandudno is approximately three miles distance.

# **Directions**

From the Rhos On Sea office turn right towards the Promenade, turn right onto the Promenade and first right onto Rhos Road (B5116) Continue to the traffic lights an