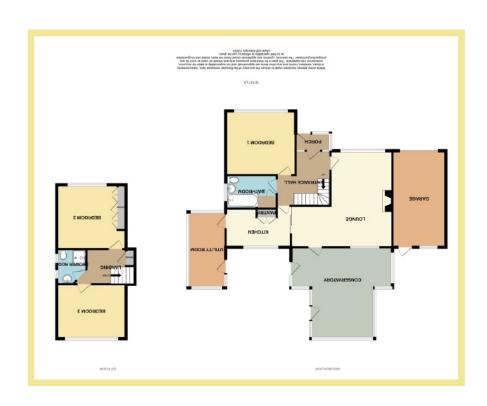

# Description

This spacious three bedroom detached dormer bungalow is situated in a sought after location, walking distance to the local shops, promenade, beach and other amenities in Penrhyn Bay.

The accommodation on the ground floor comprises of:-Entrance porch, hallway, spacious L-shaped lounge/diner, fully fitted kitchen with pantry and integrated freezer, gas hob and electric oven and grill, utility room, large conservatory, bedroom and family bathroom.

Stairs lead up to the first floor from the entrance hallway to a further two double bedrooms, both with fitted wardrobes and a shower room.

To the rear the enclosed garden is laid to lawn with well established trees, plants & shrubs making it very private with a paved patio seating area directly out from the conservatory which is an ideal place for outside dining and entertaining. Access into the garage which has plumbing for a second washing machine.

#### Porch

6'5" x 3'3" (1.96m x 0.99m)

## Lounge/Diner

18'10" x 17'10" (5.75m x 5.45m)

# Kitchen

12'10" x 10'2" (3.92m x 3.09m)

# **Utility Room**

14'1"x 7'0" (4.30m x 2.13m)

# Conservatory

18'10" x 17'0" (5.75m x 5.19m)

# Bedroom One

12'11" x 11'11"(3.94m x 3.62m)

#### Bathroom

9'6" x 6'4" (2.88m x 1.92m)

#### **Bedroom Two**

11'11" x 10'11" (3.62m x 3.33m)

### **Bedroom Three**

13'0" x 10'2" (3.97m x 3.09m)

#### Shower

6'5" x 3'10" (1.95m x 1.17m)

#### Garage

18'0" x 9'10" (5.48m x 2.99m)