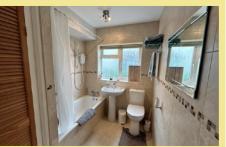

#### Bathroom

9'6" x 6'4" (2.88m x 1.92m)

#### Shower

6'5" x 3'10" (1.95m x 1.17m)