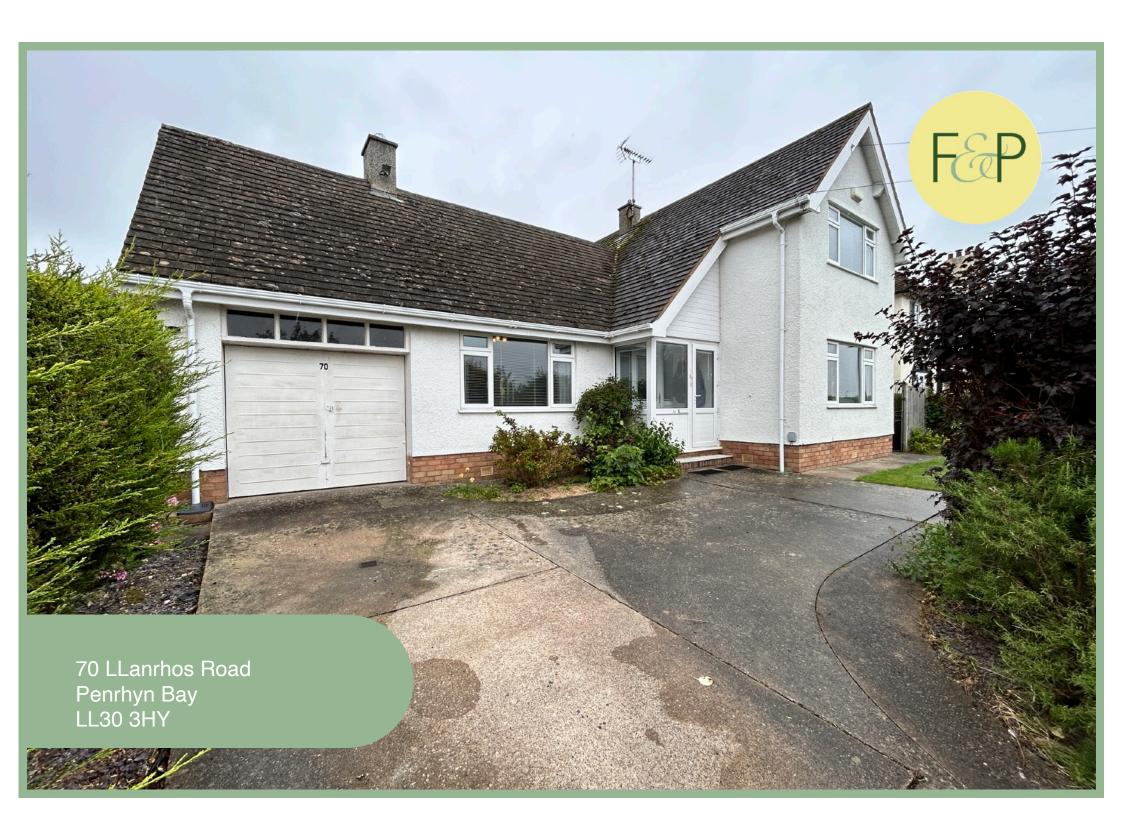

# Spacious Three Bedroom Detached Dormer Bungalow Situated In A Sought After Location

The property had a new gas central heating combi boiler, radiators and shower in 2019.

To the front there is ample off road parking on the driveway and gardens also laid to lawn.

- ✓ SPACIOUS THREE BEDROOM DETACHED DORMER BUNGALOW
- ✓ LARGE CONSERVATORY
- ✓ PRIVATE ENCLOSED REAR GARDEN WITH PAVED PATIO SEATING AREA
- ✓ AMPLE OFF ROAD PARKING ON THE DRIVEWAY
- ✓ SITUATED IN A SOUGHT AFTER LOCATION
- ✓ WALKING DISTANCE TO LOCAL SHOPS, PROMENADE & BEACH
- √ ENJOYS COUNTRYSIDE VIEWS OVER GLANWYDDEN & THE GOLF COURSE

Council Tax Band: "F" (provided on <a href="www.voa.gov.uk">www.voa.gov.uk</a>)
Energy Performance Rating Band E

3 Bedroom Detached Dormer Bungalow

70 LLanrhos Road Penrhyn Bay LL30 3HY

£374,950

Reference Number:RP3718 16/09/24