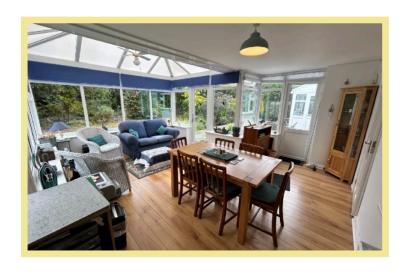

has plumbing for a second washing machine.

The property had a new gas central heating combi boiler, radiators and shower in 2019.

To the front there is ample off road parking on the driveway and gardens also laid to lawn.

- ✓ SPACIOUS THREE BEDROOM DETACHED DORMER BUNGALOW
- ✓ LARGE CONSERVATORY
- ✓ PRIVATE ENCLOSED REAR GARDEN WITH PAVED PATIO SEATING AREA
- ✓ AMPLE OFF ROAD PARKING ON THE DRIVEWAY
- ✓ SITUATED IN A SOUGHT AFTER LOCATION
- ✓ WALKING DISTANCE TO LOCAL SHOPS, PROMENADE & BEACH
- √ ENJOYS COUNTRYSIDE VIEWS OVER GLANWYDDEN & THE GOLF COURSE

#### Porch

6'5" x 3'3" (1.96m x 0.99m)

## Lounge/Diner

18'10" x 17'10" (5.75m x 5.45m)



# Kitchen

12'10" x 10'2" (3.92m x 3.09m)



# **Utility Room**

14'1"x 7'0" (4.30m x 2.13m)

# Conservatory

18'10" x 17'0" (5.75m x 5.19m)



# Bedroom One

12'11" x 11'11"(3.94m x 3.62m)



#### Bathroom

9'6" x 6'4" (2.88m x 1.92m)

#### **Bedroom Two**

11'11" x 10'11" (3.62m x 3.33m)

### **Bedroom Three**

13'0" x 10'2" (3.97m x 3.09m)

#### Shower

6'5" x 3'10" (1.95m x 1.17m)

#### Garage

18'0" x 9'10" (5.48m x 2.99m)

#### Location

The property is conveniently located in Penrhyn Bay close to the local shop and other amenities, close to a bus route and the golf course. The Victorian resort of Llandudno is approximately three miles distance.

# **Directions**

From the Rhos On Sea office turn right towards the Promenade, turn right onto the Promenade and first right onto Rhos Road (B5116) Continue to the traffic lights and turn right onto Llandudno Road (B5115) Continue into Penrhyn Bay, at the mini roundabout turn lef