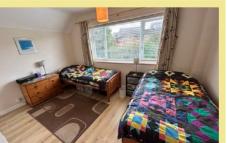

#### **Bedroom Two**

11'11" x 10'11" (3.62m x 3.33m)

### **Bedroom Three**

13'0" x 10'2" (3.97m x 3.09m)