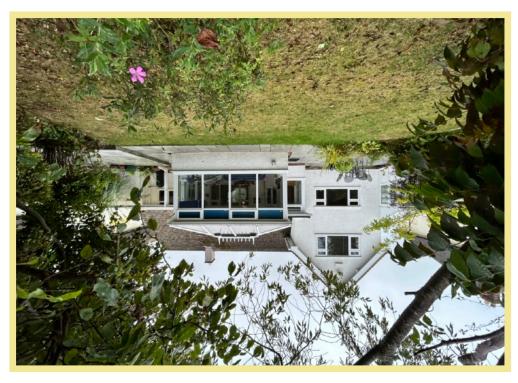

# Description

This spacious three bedroom detached dormer bungalow is situated in a sought after location, walking distance to the local shops, promenade, beach and other amenities in Penrhyn Bay.

The accommodation on the ground floor comprises of:-Entrance porch, hallway, spacious L-shaped lounge/diner, fully fitted kitchen with pantry and integrated freezer, gas hob and electric oven and grill, utility room, large conservatory, bedroom and family bathroom.

Stairs lead up to the first floor from the entrance hallway to a further two double bedrooms, both with fitted wardrobes and a shower room.

To the rear the enclosed garden is laid to lawn with well established trees, plants & shrubs making it very private with a paved patio seating area directly out from the conservatory which is an ideal place for outside dining and entertaining. Access into the garage which has plumbing for a second washing machine.

The property had a new gas central heating combi boiler, radiators and shower in 2019.

To the front there is ample off road parking on the driveway and gardens also laid to lawn.

- ✓ SPACIOUS THREE BEDROOM DETACHED DORMER BUNGALOW
- ✓ LARGE CONSERVATORY
- ✓ PRIVATE ENCLOSED REAR GARDEN WITH PAVED PATIO SEATING AREA
- ✓ AMPLE OFF ROAD PARKING ON THE DRIVEWAY
- ✓ SITUATED IN A SOUGHT AFTER LOCATION
- ✓ WALKING DISTANCE TO LOCAL SHOPS, PROMENADE & BEACH
- √ ENJOYS COUNTRYSIDE VIEWS OVER GLANWYDDEN & THE GOLF COURSE