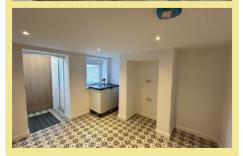

## Lounge/Kitchen/Diner

7.30m x 3.55m (23'11" x 11'8")

Utility Room

3.46m x 3.14m (11'4" x 10'4")