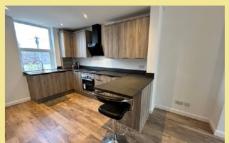

## Lounge/Kitchen/Diner

7.30m x 3.55m (23'11" x 11'8")

Utility Room

3.46m x 3.14m (11'4" x 10'4")