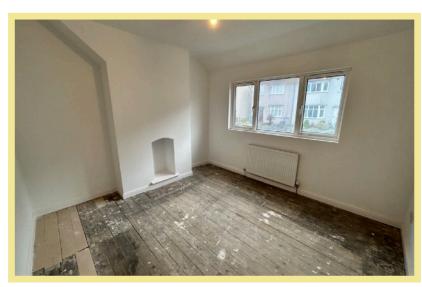

#### Bedroom One

3.55m x 3.30m (11'8" x 10'10")

**Bedroom Two** 

3.31m x 2.67m (10'11"x 8'9")