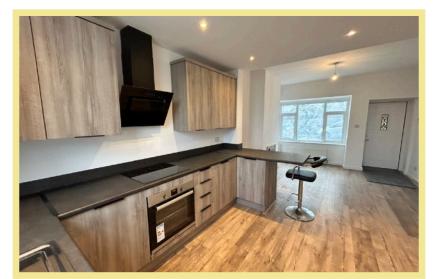

The accommodation on the ground floor comprises of:-

Entrance porch, lounge/kitchen/diner with new feature fireplace, new modern fitted kitchen.

Stairs lead down to the lower ground floor where there is a good sized utility room with sink unit and plumbing for a washing machine, new modern bathroom with floor to ceiling tiles, access to the rear yard which is laid to concrete with rear gate.

REFURBISHMENTS INCLUDE:-

- \*New modern fully fitted kitchen
- \*Complete rewire and smart meter installed
- \*New radiators throughout
- \*New flooring and carpets throughout
- \*Every wall has been taken back to brick and replastered
- \*New tiled bathroom
- \*New internal doors throughout
- \*New feature fireplace in the lounge
- \*New drainage & downpipes in the rear yard Viewing is highly recommended to appreciate the standard of the refurbishment, layout and location
  - √ TWO BEDROOM MID TERRACE
    HOUSE
  - ✓ COMPLETELY REMODELLED & REFURBISHED
  - ✓ SITUATED CLOSE TO THE LOCAL SHOPS, SCHOOLS & AMENITIES
  - **√** REAR YARD
  - **✓ NO CHAIN**

## Lounge/Kitchen/Diner

7.30m x 3.55m (23'11" x 11'8")

Utility Room

3.46m x 3.14m (11'4" x 10'4")