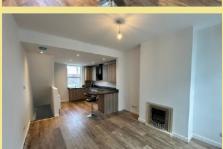

## Lounge/Kitchen/Diner

7.30m x 3.55m (23'11" x 11'8")

Utility Room

3.46m x 3.14m (11'4" x 10'4")