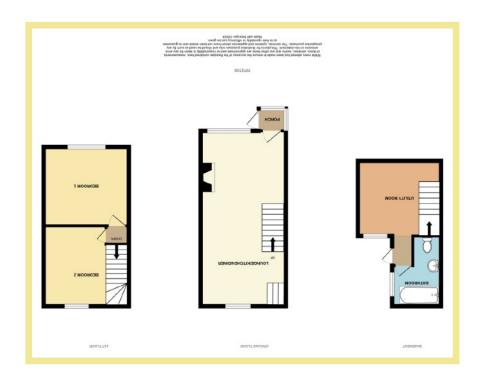

The accommodation on the ground floor comprises of:-

Entrance porch, lounge/kitchen/diner with new feature fireplace, new modern fitted kitchen.

Stairs lead down to the lower ground floor where there is a good sized utility room with sink unit and plumbing for a washing machine, new modern bathroom with floor to ceiling tiles, access to the rear yard which is laid to concrete with rear gate.

From the lounge/kitchen/diner there are stairs leading to the first floor where there is two double bedrooms both with feature fireplaces.

The property benefits from gas central heating and UPVC double glazing throughout.

#### Porch

1.12m x 0.93m (3'8" x 3'1")

## Lounge/Kitchen/Diner

7.30m x 3.55m (23'11" x 11'8")

Utility Room

3.46m x 3.14m (11'4" x 10'4")

#### Bedroom One

3.55m x 3.30m (11'8" x 10'10")

**Bedroom Two** 

3.31m x 2.67m (10'11"x 8'9")

#### Bathroom

2.67m x 2.08m (8'9" x 6'10")