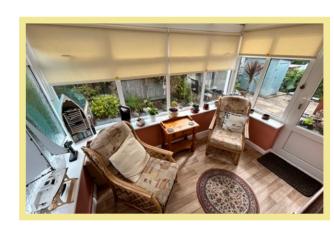

fer far reaching hillside views.

The accommodation in brief comprises of porch, hallway, double aspect lounge, kitchen which leads into a conservatory, two double bedrooms and modern contemporary shower room.

The property benefits from UPVC double glazing and a new combination boiler within the last 4 years. Viewing is highly recommended to appreciate the presentation throughout, the landscaped gardens, location and views.

- ✓ TWO BEDROOM DETACHED BUNGALOW
- ✓ IMMACULATELY PRESENTED & MAINTAINED
- ✓ OCCUPYING A CORNER PLOT WITH GARAGE & OFF ROAD PARKING FOR UP TO FOUR CARS
- **✓ BURGLAR ALARM SYSTEM**

## Lounge

20'11" x11'11" (6.38m x 3.63m)



# Kitchen

11'10" x 11'9" (3.60m x 3.58m)



#### Bedroom One

13'6" x 11'2" (4.11m x 3.40m)



# Conservatory

10'3" x 6'8" (3.12m x 2.03m)



#### **Bedroom Two**

11'11" x 11'2" (3.63m x 3.40m)

#### **Shower Room**

8'3" x 5'10" (2.51m x 1.78m)



#### Garage

16'1" x 8'9" (4.90m x 2.66m)

# Location

Rhos on Sea is a very popular seaside resort famous for its shops and amenities. It is located between the larger resorts of Colwyn Bay and Llandudno which are 1 mile and 3 miles respectively and is also close to the A55 dual carriageway for easy access to Chester and the motorways beyond.

# **Directions**

From the Rhos On Sea office turn left down Penrhyn Avenue, left onto Church Road, proceed to the T junction, turn right onto Llandudno Road, second left onto Dinerth Road, fourth right on to Craig View and left onto Bodnant Road.

Council Tax Band: "E" (provided on www.voa.gov.uk)

Energy Performance Rating Band E

2 Bedroo