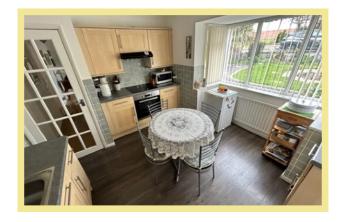

ll maintained. Occupying a large corner plot and set within beautifully landscaped gardens which offer far reaching hillside views.

The accommodation in brief comprises of porch, hallway, double aspect lounge, kitchen which leads into a conservatory, two double bedrooms and modern contemporary shower room.

The property benefits from UPVC double glazing and a new combination boiler within the last 4 years. Viewing is highly recommended to appreciate the presentation throughout, the landscaped gardens, location and views.

- ✓ TWO BEDROOM DETACHED BUNGALOW
- ✓ IMMACULATELY PRESENTED & MAINTAINED
- ✓ OCCUPYING A CORNER PLOT WITH GARAGE & OFF ROAD PARKING FOR UP TO FOUR CARS
- **✓ BURGLAR ALARM SYSTEM**

## Lounge

20'11" x11'11" (6.38m x 3.63m)



# Kitchen

11'10" x 11'9" (3.60m x 3.58m)



#### Bedroom One

13'6" x 11'2" (4.11m x 3.40m)



# Conservatory

10'3" x 6'8" (3.12m x 2.03m)



#### **Bedroom Two**

11'11" x 11'2" (3.63m x 3.40m)

#### **Shower Room**

8'3" x 5'10" (2.51m x 1.78m)



#### Garage

16'1" x 8'9" (4.90m x 2.66m)

# Location

Rhos on Sea is a very popular seaside resort famous for its shops and amenities. It is located between the larger resorts of Colwyn Bay and Llandudno which are 1 mile and 3 miles respectively and is also close to the A55 dual carriageway for easy access to Chester and the motorways beyond.

# **Directions**

From the Rhos On Sea office turn left down Penrhyn Avenue, left onto Church Road, proceed to the T junction, turn right onto Llandudno Road, second left onto Dinerth Road, fourth right on to Craig View and left onto Bodnant Ro