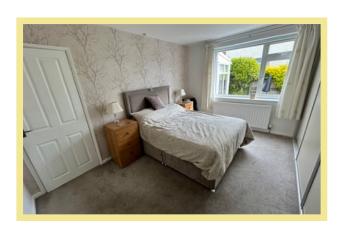

#### Bedroom One

13'6" x 11'2" (4.11m x 3.40m)

#### **Bedroom Two**

11'11" x 11'2" (3.63m x 3.40m)