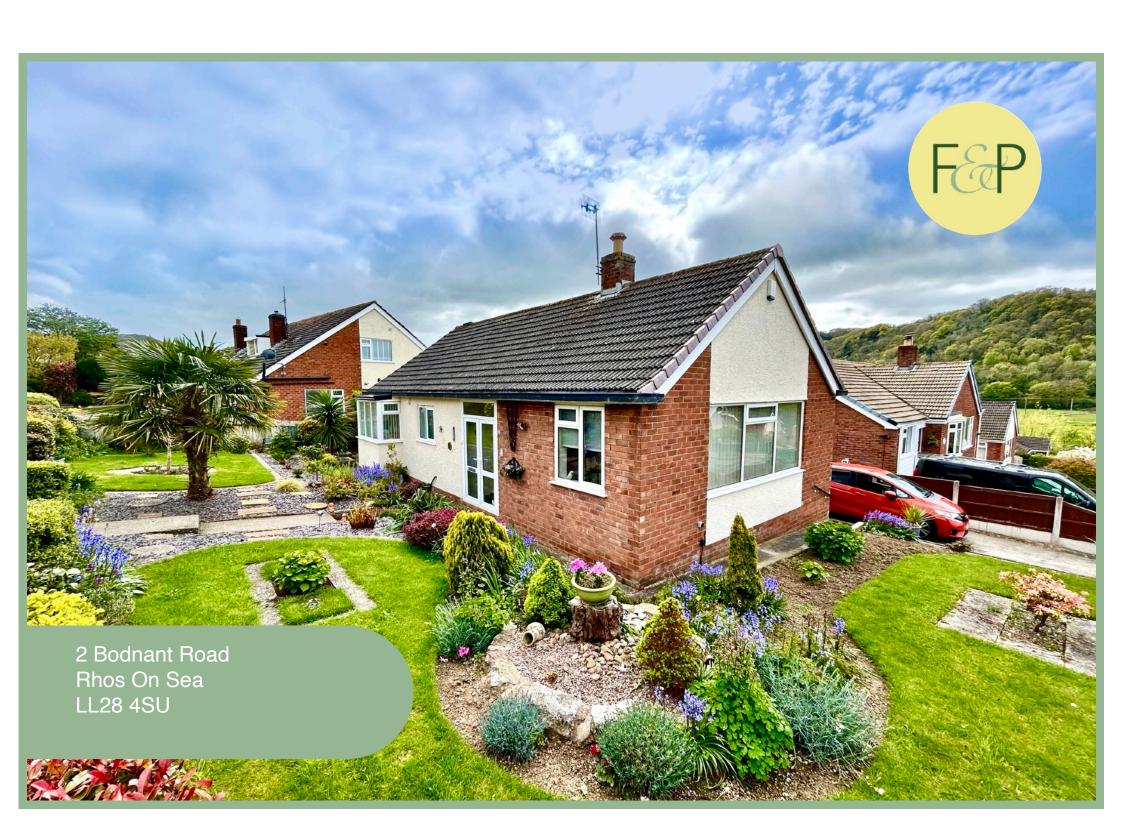

# Immaculately Presented Two Bedroom Detached Bungalow

## Description

Situated in a popular residential area close to the amenities of Rhos on Sea this two bedroom detached bungalow is immaculately presented and well maintained. Occupying a large corner plot and set within beautifully landscaped gardens which offer far reaching hillside views.

- ✓ TWO BEDROOM DETACHED BUNGALOW
- ✓ IMMACULATELY PRESENTED & MAINTAINED
- ✓ OCCUPYING A CORNER PLOT WITH GARAGE & OFF ROAD PARKING FOR UP TO FOUR CARS
- **✓ BURGLAR ALARM SYSTEM**