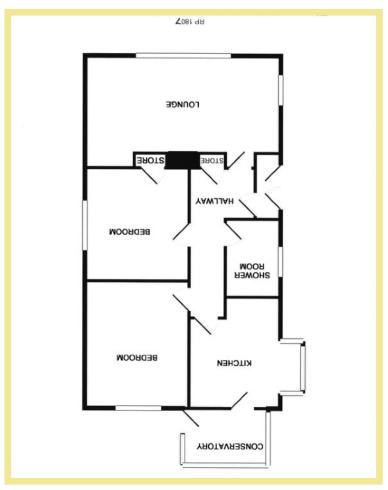

## Lounge

20'11" x11'11" (6.38m x 3.63m)

# Kitchen

11'10" x 11'9" (3.60m x 3.58m)

#### Bedroom One

13'6" x 11'2" (4.11m x 3.40m)

# Conservatory

10'3" x 6'8" (3.12m x 2.03m)

#### **Bedroom Two**

11'11" x 11'2" (3.63m x 3.40m)

#### **Shower Room**

8'3" x 5'10" (2.51m x 1.78m)

#### Garage

16'1" x 8'9" (4.90m x 2.66m)