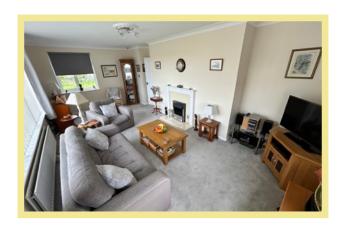

hed bungalow is immaculately presented and well maintained. Occupying a large corner plot and set within beautifully landscaped gardens which offer far reaching hillside views.

The accommodation in brief comprises of porch, hallway, double aspect lounge, kitchen which leads into a conservatory, two double bedrooms and modern contemporary shower room.

The property benefits from UPVC double glazing and a new combination boiler within the last 4 years. Viewing is highly recommended to appreciate the presentation throughout, the landscaped gardens, location and views.

- ✓ TWO BEDROOM DETACHED BUNGALOW
- ✓ IMMACULATELY PRESENTED & MAINTAINED
- ✓ OCCUPYING A CORNER PLOT WITH GARAGE & OFF ROAD PARKING FOR UP TO FOUR CARS
- **✓ BURGLAR ALARM SYSTEM**

## Lounge

20'11" x11'11" (6.38m x 3.63m)



# Kitchen

11'10" x 11'9" (3.60m x 3.58m)



#### Bedroom One

13'6" x 11'2" (4.11m x 3.40m)



# Conservatory

10'3" x 6'8" (3.12m x 2.03m)



#### **Bedroom Two**

11'11" x 11'2" (3.63m x 3.40m)

#### **Shower Room**

8'3" x 5'10" (2.51m x 1.78m)



#### Garage

16'1" x 8'9" (4.90m x 2.66m)

# Location

Rhos on Sea is a very popular seaside resort famous for its shops and amenities. It is located between the larger resorts of Colwyn Bay and Llandudno which are 1 mile and 3 miles respectively and is also close to the A55 dual carriageway for easy access to Chester and the motorways beyond.

# **Directions**

From the Rhos On Sea office turn left down Penrhyn Avenue, left onto Church Road, proceed to the T junction, turn right onto Llandudno Road, second left onto Dinerth Road, fourth ri