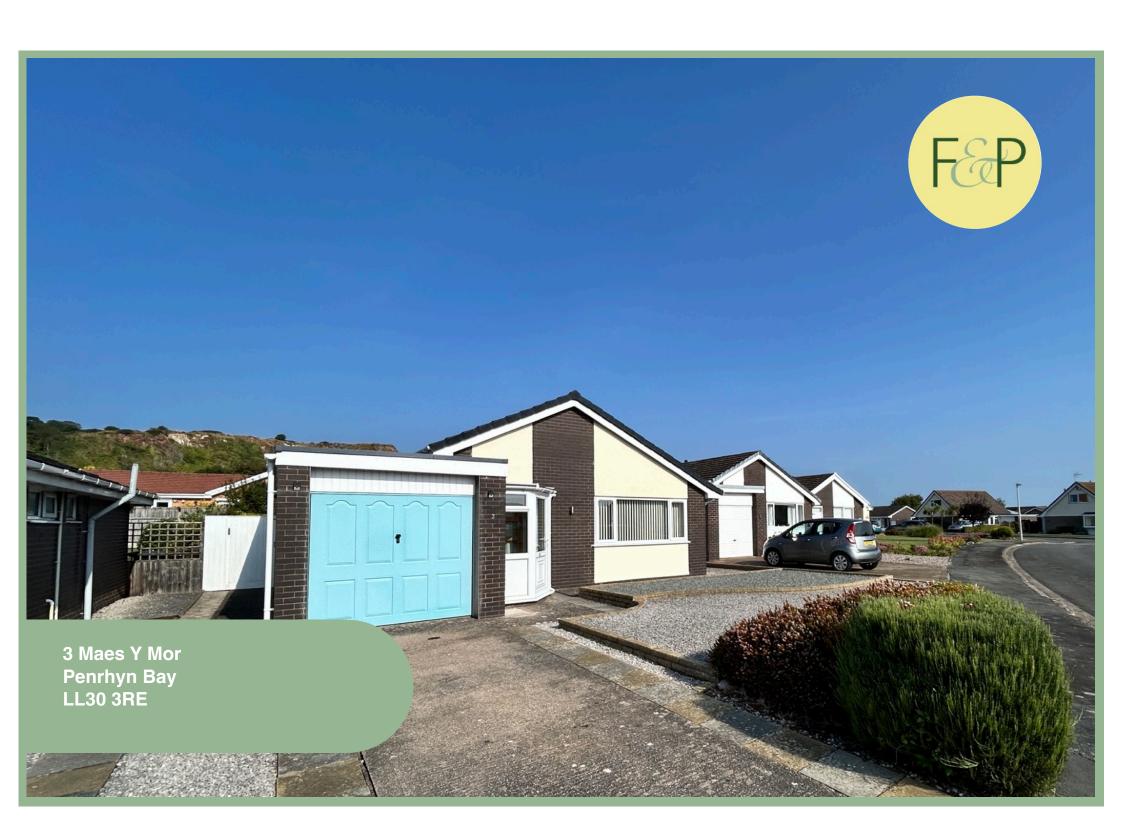

# Spacious Three Bedroom Detached Bungalow Situated In A Sought After Location

## Description

This deceptively spacious three bedroom detached bungalow is situated in a sought after residential location close to the amenities of Penrhyn Bay and only a short walk to Angel Bay and the promenade. The well maintained property has well planned accommodation and benefits from a lovely modern open plan kitchen and dining room with integrated appliances and access to the rear garden. Viewing is recommended to appreciate the size and layout. Outside to the front there is ample off road parking and access to the garage which has a utility area. The good size rear garden is enclosed and laid for easy maintenance.

- ✓ SPACIOUS THREE BEDROOM DETACHED BUNGALOW
- ✓ WELL MAINTAINED PROPERTY WITH WELL PLANNED ACCOMMODATION
- ✓ BENEFITS FROM MODERN OPEN PLAN KITCHEN DINER WITH ACCESS TO GARDEN
- ✓ SITUATED IN A SOUGHT AFTER LOCATION CLOSE TO UTILITIES & ANGEL BAY
- ✓ OFF ROAD PARKING, GARAGE & ENCLOSED REAR GARDEN LAID FOR EASY MAINTENANCE