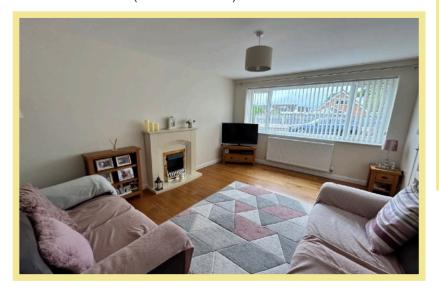

ommended to appreciate the size and layout. Outside to the front there is ample off road parking and access to the garage which has a utility area. The good size rear garden is enclosed and laid for easy maintenance.

The accommodation comprises porch, open plan kitchen and dining room, lounge, three bedrooms and a good size family bathroom with separate bath and shower. There is UPVC double glazing and gas central heating.

- ✓ SPACIOUS THREE BEDROOM DETACHED BUNGALOW
- ✓ WELL MAINTAINED PROPERTY WITH WELL PLANNED ACCOMMODATION
- ✓ BENEFITS FROM MODERN OPEN PLAN KITCHEN DINER WITH ACCESS TO GARDEN
- ✓ SITUATED IN A SOUGHT AFTER LOCATION CLOSE TO UTILITIES & ANGEL BAY
- ✓ OFF ROAD PARKING, GARAGE & ENCLOSED REAR GARDEN LAID FOR EASY MAINTENANCE

### Lounge

4.54m x 3.57m (14'11" x 11'9")



# Kitchen/Dining Room

5.41m x 5.57m (17'9" x 18'3") Maximum



#### Porch

1.88m x 1.52m (6'2" x 5'0") Maximum

#### Bedroom One

3.66m x 2.70m (12'0" x 8'11")



#### **Bedroom Two**

3.68m x 2.67m (12'1"x 8'9")

#### **Bedroom Three**

2.80m x 1.96m (9'2" x 6'5")

#### Bathroom

2.44m x 2.26m (8'0" x 7'5")



#### Garage

4.97m x 2.93m (16'4" x 9'7")

#### Location

The property is conveniently located in Penrhyn Bay close to the local shops and other amenities, close to the golf course. The Victorian resort of Llandudno is approximately three miles distance.

#### Directions

From the Rhos on Sea office turn towards the Promenade, turn left onto the Promenade, continue along this road passing the golf course on the left, turn right onto Penrhyn Beach Estate, left onto Penrhyn Beach W