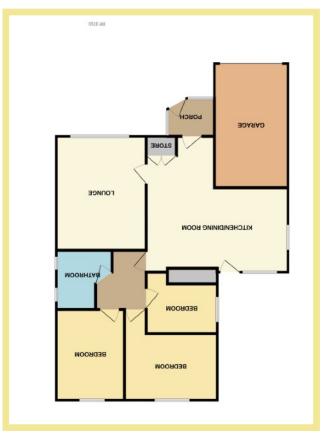

The accommodation comprises porch, open plan kitchen and dining room, lounge, three bedrooms and a good size family bathroom with separate bath and shower. There is UPVC double glazing and gas central heating.

### Lounge

4.54m x 3.57m (14'11" x 11'9")

# Kitchen/Dining Room

5.41m x 5.57m (17'9" x 18'3") Maximum

#### Porch

1.88m x 1.52m (6'2" x 5'0") Maximum

#### Bedroom One

3.66m x 2.70m (12'0" x 8'11")

#### **Bedroom Two**

3.68m x 2.67m (12'1"x 8'9")

#### **Bedroom Three**

2.80m x 1.96m (9'2" x 6'5")

#### Bathroom

2.44m x 2.26m (8'0" x 7'5")

#### Garage

4.97m x 2.93m (16'4" x 9'7")