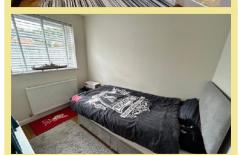

#### Bedroom One

3.66m x 2.70m (12'0" x 8'11")

#### **Bedroom Two**

3.68m x 2.67m (12'1"x 8'9")

#### **Bedroom Three**

2.80m x 1.96m (9'2" x 6'5")