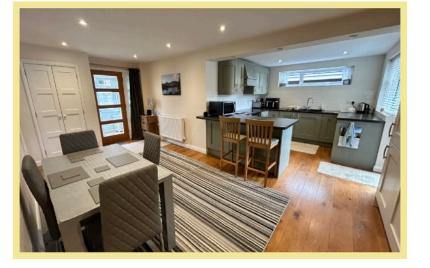

there is ample off road parking and access to the garage which has a utility area. The good size rear garden is enclosed and laid for easy maintenance.

The accommodation comprises porch, open plan kitchen and dining room, lounge, three bedrooms and a good size family bathroom with separate bath and shower. There is UPVC double glazing and gas central heating.

- ✓ SPACIOUS THREE BEDROOM DETACHED BUNGALOW
- ✓ WELL MAINTAINED PROPERTY WITH WELL PLANNED ACCOMMODATION
- ✓ BENEFITS FROM MODERN OPEN PLAN KITCHEN DINER WITH ACCESS TO GARDEN
- ✓ SITUATED IN A SOUGHT AFTER LOCATION CLOSE TO UTILITIES & ANGEL BAY
- ✓ OFF ROAD PARKING, GARAGE & ENCLOSED REAR GARDEN LAID FOR EASY MAINTENANCE

### Lounge

4.54m x 3.57m (14'11" x 11'9")



# Kitchen/Dining Room

5.41m x 5.57m (17'9" x 18'3") Maximum



#### Porch

1.88m x 1.52m (6'2" x 5'0") Maximum

#### Bedroom One

3.66m x 2.70m (12'0" x 8'11")



#### **Bedroom Two**

3.68m x 2.67m (12'1"x 8'9")

#### **Bedroom Three**

2.80m x 1.96m (9'2" x 6'5")

#### Bathroom

2.44m x 2.26m (8'0" x 7'5")



#### Garage

4.97m x 2.93m (16'4" x 9'7")

#### Location

The property is conveniently located in Penrhyn Bay close to the local shops and other amenities, close to the golf course. The Victorian resort of Llandudno is approximately three miles distance.

#### Directions

From the Rhos on Sea office turn towards the Promenade, turn left onto the Promenade, continue along this road passing the golf course on the left, turn right onto Penrhyn Beach Estate, left onto Penrhyn Beach West and take the fourth right turn onto Lon Mynach and Maes Y Mo