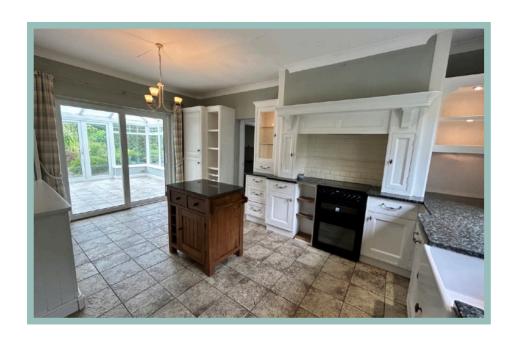

The accommodation on the ground floor comprises of hallway with parquet flooring, cloakroom with w.c., light and spacious lounge, double aspect sitting room, kitchen, large conservatory which can be accessed off the kitchen and the lounge and a side porch with two walk in store rooms, utility/boiler room and a door into the garage. A turned staircase leads to the first floor which comprises of a master bedroom with dressing area and ensuite shower room and three further bedrooms, two with ensuite facilities. There is gas central heating and UPVC double glazing.

6.89m x 4.38m (22'7" x 14'5")

Sitting Room

5.17m x 3.55m (17'0" x 11'8")

Kitchen

5.16m x 3.51m (16'11" x 11'6")

Conservatory

3.65m x 3.58m (12'0" x 11'9")

Utility/Boiler Room