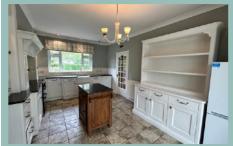

The accommodation on the ground floor comprises of hallway with parquet flooring, cloakroom with w.c., light and spacious lounge, double aspect sitting room, kitchen, large conservatory which can be accessed off the kitchen and the lounge and a side porch with two walk in store rooms, utility/boiler room and a door into the garage. A turned staircase leads to the first floor which comprises of a master bedroom with dressing area and ensuite shower room and three further bedrooms, two with ensuite facilities. There is gas central heating and UPVC double glazing.

6.89m x 4.38m (22'7" x 14'5")

Sitting Room

5.17m x 3.55m (17'0" x 11'8")

Kitchen

5.16m x 3.51m (16'11" x 11'6")

Conservatory

3.65m x 3.58m (12'0" x 11'9")

Utility/Boiler Room