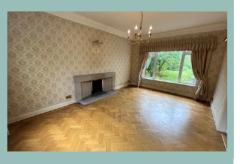

The accommodation on the ground floor comprises of hallway with parquet flooring, cloakroom with w.c., light and spacious lounge, double aspect sitting room, kitchen, large conservatory which can be accessed off the kitchen and the lounge and a side porch with two walk in store rooms, utility/boiler room and a door into the garage. A turned staircase leads to the first floor which comprises of a master bedroom with dressing area and ensuite shower room and three further bedrooms, two with ensuite facilities. There is gas central heating and UPVC double glazing.

6.89m x 4.38m (22'7" x 14'5")

Sitting Room

5.17m x 3.55m (17'0" x 11'8")

Kitchen

5.16m x 3.51m (16'11" x 11'6")

Conservatory

3.65m x 3.58m (12'0" x 11'9")

Utility/Boiler Room