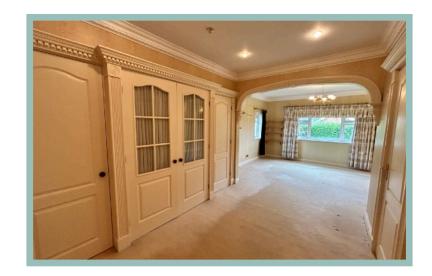

The accommodation on the ground floor comprises of hallway with parquet flooring, cloakroom with w.c., light and spacious lounge, double aspect sitting room, kitchen, large conservatory which can be accessed off the kitchen and the lounge and a side porch with two walk in store rooms, utility/boiler room and a door into the garage. A turned staircase leads to the first floor which comprises of a master bedroom with dressing area and ensuite shower room and three further bedrooms, two with ensuite facilities. There is gas central heating and UPVC double glazing.

6.89m x 4.38m (22'7" x 14'5")

Sitting Room

5.17m x 3.55m (17'0" x 11'8")

Kitchen

5.16m x 3.51m (16'11" x 11'6")

Conservatory

3.65m x 3.58m (12'0" x 11'9")

Utility/Boiler Room