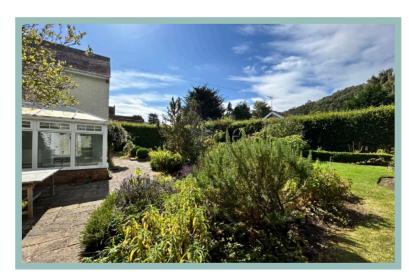

To the front of the property there is ample off road parking and garden laid to lawn and with a border surround. The large enclosed private rear garden has a stone paved seating area, a large lawn and landscaped with a variety of well established plants and shrubs including fruit trees.