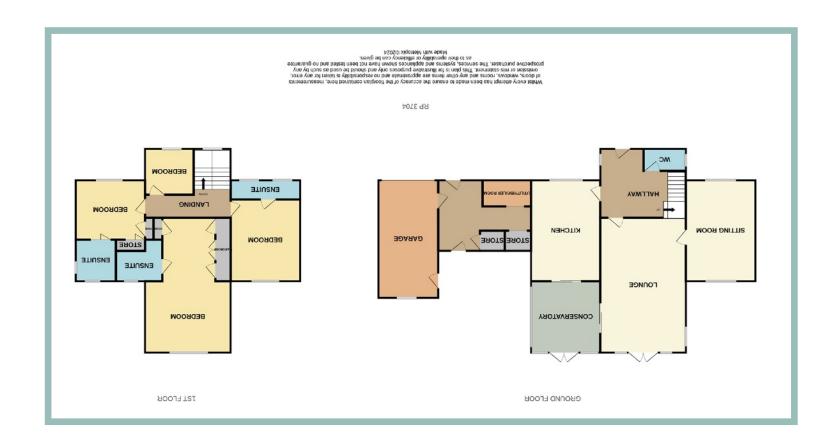

The accommodation on the ground floor comprises of hallway with parquet flooring, cloakroom with w.c., light and spacious lounge, double aspect sitting room, kitchen, large conservatory which can be accessed off the kitchen and the lounge and a side porch with two walk in store rooms, utility/boiler room and a door into the garage. A turned staircase leads to the first floor which comprises of a master bedroom with dressing area and ensuite shower room and three further bedrooms, two with ensuite facilities. There is gas central heating and UPVC double glazing.

### Viewing By appointment. Contact:

tel: 01492 549178
email:rhosonsea@fletcherpoole.co

web: www.fletcherpoole.com

Hallway

4.25m x 3.52m (13'11" x 11'7") Maximum

Cloakroom

2.15m x 1.14m (7'1" x 3'9")

Lounge

6.89m x 4.38m (22'7" x 14'5")

Sitting Room

5.17m x 3.55m (17'0" x 11'8")

Kitchen

5.16m x 3.51m (16'11" x 11'6")

Conservatory

3.65m x 3.58m (12'0" x 11'9")

Utility/Boiler Room

2.43m x 1.35m (8'0" x 4'5")

Bedroom One

6.91m x 4.25m (22'8" x 14'0") Maximum

Ensuite

2.79m x 2.35m (9'2" x 7'9")

Bedroom Two

4.09m x 3.54m (13'5" x 11'8")

Ensuite 2

3.53m x 3.03m (11'7" x 9'11")

**Bedroom Three** 

3.53m x 3.03m (11'7" x 9'11")

Ensuite 3

2.11m x 2.03m (6'11" x 6'8")

Bedroom Four

2.49m x 2.35m (8'2" x 7'9")

4 Bedroom Detached House