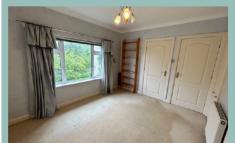

The accommodation on the ground floor comprises of hallway with parquet flooring, cloakroom with w.c., light and spacious lounge, double aspect sitting room, kitchen, large conservatory which can be accessed off the kitchen and the lounge and a side porch with two walk in store rooms, utility/boiler room and a door into the garage. A turned staircase leads to the first floor which comprises of a master bedroom with dressing area and ensuite shower room and three further bedrooms, two with ensuite facilities. There is gas central heating and UPVC double glazing.