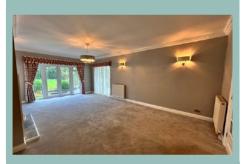

The accommodation on the ground floor comprises of hallway with parquet flooring, cloakroom with w.c., light and spacious lounge, double aspect sitting room, kitchen, large conservatory which can be accessed off the kitchen and the lounge and a side porch with two walk in store rooms, utility/boiler room and a door into the garage. A turned staircase leads to the first floor which comprises of a master bedroom with dressing area and ensuite shower room and three further bedrooms, two with ensuite facilities. There is gas central heating and UPVC double glazing.

6.89m x 4.38m (22'7" x 14'5")

Sitting Room

5.17m x 3.55m (17'0" x 11'8")

Kitchen

5.16m x 3.51m (16'11" x 11'6")

Conservatory

3.65m x 3.58m (12'0" x 11'9")

Utility/Boiler Room