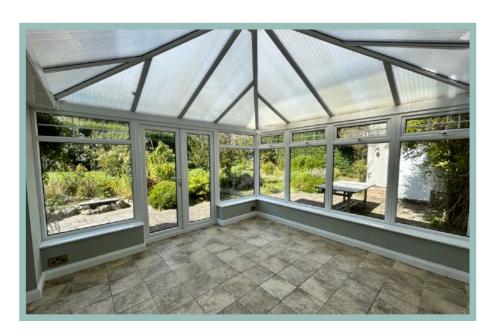

The accommodation on the ground floor comprises of hallway with parquet flooring, cloakroom with w.c., light and spacious lounge, double aspect sitting room, kitchen, large conservatory which can be accessed off the kitchen and the lounge and a side porch with two walk in store rooms, utility/boiler room and a door into the garage. A turned staircase leads to the first floor which comprises of a master bedroom with dressing area and ensuite shower room and three further bedrooms, two with ensuite facilities. There is gas central heating and UPVC double glazing.

6.89m x 4.38m (22'7" x 14'5")

Sitting Room

5.17m x 3.55m (17'0" x 11'8")

Kitchen

5.16m x 3.51m (16'11" x 11'6")

Conservatory

3.65m x 3.58m (12'0" x 11'9")

Utility/Boiler Room