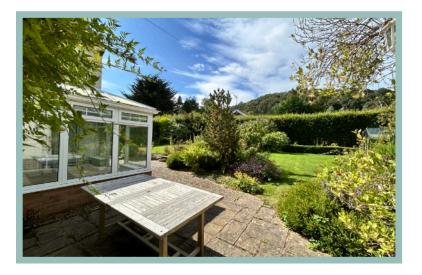

To the front of the property there is ample off road parking and garden laid to lawn and with a border surround. The large enclosed private rear garden has a stone paved seating area, a large lawn and landscaped with a variety of well established plants and shrubs including fruit trees.