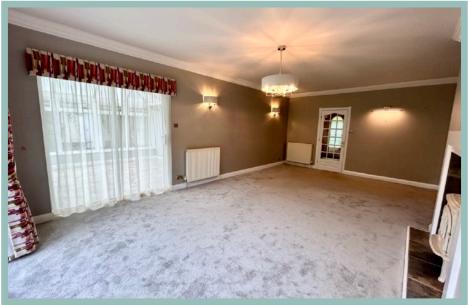

The accommodation on the ground floor comprises of hallway with parquet flooring, cloakroom with w.c., light and spacious lounge, double aspect sitting room, kitchen, large conservatory which can be accessed off the kitchen and the lounge and a side porch with two walk in store rooms, utility/boiler room and a door into the garage. A turned staircase leads to the first floor which comprises of a master bedroom with dressing area and ensuite shower room and three further bedrooms, two with ensuite facilities. There is gas central heating and UPVC double glazing.

6.89m x 4.38m (22'7" x 14'5")

Sitting Room

5.17m x 3.55m (17'0" x 11'8")

Kitchen

5.16m x 3.51m (16'11" x 11'6")

Conservatory

3.65m x 3.58m (12'0" x 11'9")

Utility/Boiler Room