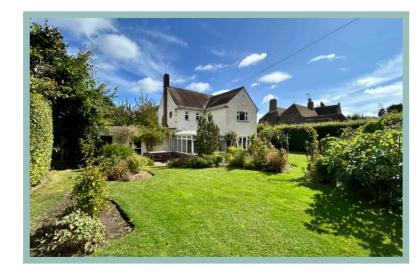

To the front of the property there is ample off road parking and garden laid to lawn and with a border surround. The large enclosed private rear garden has a stone paved seating area, a large lawn and landscaped with a variety of well established plants and shrubs including fruit trees.