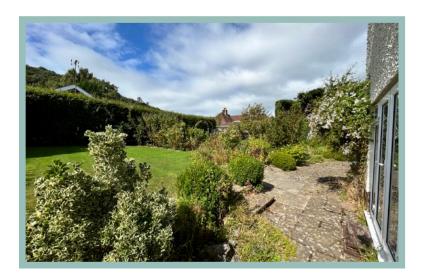

To the front of the property there is ample off road parking and garden laid to lawn and with a border surround. The large enclosed private rear garden has a stone paved seating area, a large lawn and landscaped with a variety of well established plants and shrubs including fruit trees.