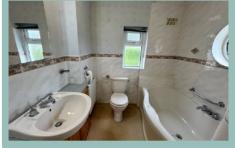

The accommodation on the ground floor comprises of hallway with parquet flooring, cloakroom with w.c., light and spacious lounge, double aspect sitting room, kitchen, large conservatory which can be accessed off the kitchen and the lounge and a side porch with two walk in store rooms, utility/boiler room and a door into the garage. A turned staircase leads to the first floor which comprises of a master bedroom with dressing area and ensuite shower room and three further bedrooms, two with ensuite facilities. There is gas central heating and UPVC double glazing.