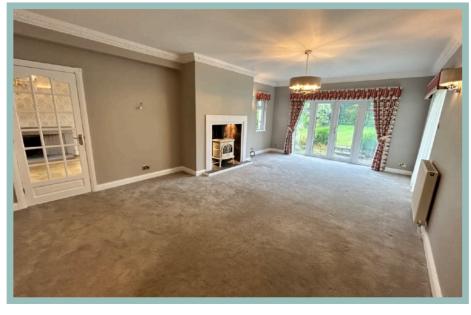

The accommodation on the ground floor comprises of hallway with parquet flooring, cloakroom with w.c., light and spacious lounge, double aspect sitting room, kitchen, large conservatory which can be accessed off the kitchen and the lounge and a side porch with two walk in store rooms, utility/boiler room and a door into the garage. A turned staircase leads to the first floor which comprises of a master bedroom with dressing area and ensuite shower room and three further bedrooms, two with ensuite facilities. There is gas central heating and UPVC double glazing.

6.89m x 4.38m (22'7" x 14'5")

Sitting Room

5.17m x 3.55m (17'0" x 11'8")

Kitchen

5.16m x 3.51m (16'11" x 11'6")

Conservatory

3.65m x 3.58m (12'0" x 11'9")

Utility/Boiler Room