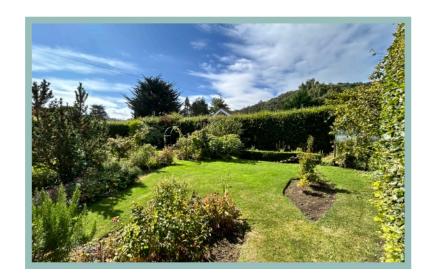

To the front of the property there is ample off road parking and garden laid to lawn and with a border surround. The large enclosed private rear garden has a stone paved seating area, a large lawn and landscaped with a variety of well established plants and shrubs including fruit trees.