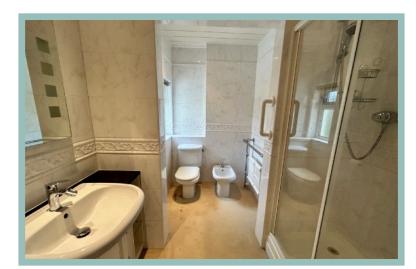

The accommodation on the ground floor comprises of hallway with parquet flooring, cloakroom with w.c., light and spacious lounge, double aspect sitting room, kitchen, large conservatory which can be accessed off the kitchen and the lounge and a side porch with two walk in store rooms, utility/boiler room and a door into the garage. A turned staircase leads to the first floor which comprises of a master bedroom with dressing area and ensuite shower room and three further bedrooms, two with ensuite facilities. There is gas central heating and UPVC double glazing.

2.43m x 1.35m (8'0" x 4'5")

Bedroom One

6.91m x 4.25m (22'8" x 14'0") Maximum

Ensuite

2.79m x 2.35m (9'2" x 7'9")

Bedroom Two

4.09m x 3.54m (13'5" x 11'8")

Ensuite 2