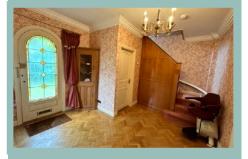

The accommodation on the ground floor comprises of hallway with parquet flooring, cloakroom with w.c., light and spacious lounge, double aspect sitting room, kitchen, large conservatory which can be accessed off the kitchen and the lounge and a side porch with two walk in store rooms, utility/boiler room and a door into the garage. A turned staircase leads to the first floor which comprises of a master bedroom with dressing area and ensuite shower room and three further bedrooms, two with ensuite facilities. There is gas central heating and UPVC double glazing.

### Viewing By appointment. Contact:

tel: 01492 549178
email:rhosonsea@fletcherpoole.co

web: www.fletcherpoole.com

Hallway

4.25m x 3.52m (13'11" x 11'7") Maximum

Cloakroom

2.15m x 1.14m (7'1" x 3'9")

Lounge