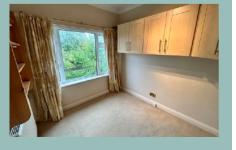

The accommodation on the ground floor comprises of hallway with parquet flooring, cloakroom with w.c., light and spacious lounge, double aspect sitting room, kitchen, large conservatory which can be accessed off the kitchen and the lounge and a side porch with two walk in store rooms, utility/boiler room and a door into the garage. A turned staircase leads to the first floor which comprises of a master bedroom with dressing area and ensuite shower room and three further bedrooms, two with ensuite facilities. There is gas central heating and UPVC double glazing.