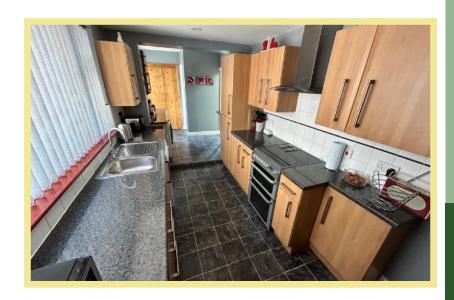

to the front is off road parking for around two/ three cars with raised borders containing mature shrubs, a side gate provides access to the rear garden. The rear garden is enclosed with fenced borders and laid to flag stones for low maintenance with access to a good-sized shed for storage

- ✓ WELL PRESENTED AND EXTENDED THREE BEDROOM SEMI DETACHED HOUSE
- ✓ SITUATED IN A SOUGHT AFTER LOCATION CLOSE TO LOCAL AMENITIES
- ✓ BENEFITS FROM A MODERN KITCHEN AND BATHROOM
- √ THREE LARGE DOUBLE BEDROOMS &
  THREE RECEPTION ROOMS
- ✓ ENCLOSED REAR GARDEN AND OFF ROAD PARKING

### Porch

1.90m x 1.76m (6'3" x 5'9")

#### Lounge

4.83m x 4.07m (15'10" x 13'4")

#### Snug

4.00m x 3.39m (13'2" x 11'2")



## **Dining Room**

3.85m x 2.64m (12'8" x 8'8")

#### Kitchen

6.80m x 2.23m (22'4" x 7'4")



#### W.C.

1.81m x 0.91m (6'0" x 3'0")

#### Bedroom One

4.83m x 4.07m (15'10" x 13'4")



#### **Bedroom Two**

3.95m x 2.76m (13'0" x 9'1")

## **Bedroom Three**

3.98m x 2.90m (13'1"x 9'6")

#### Bathroom

2.96m x 1.68m (9'9" x 5'6")

#### Location

The property is located on the outskirts of Old Colwyn with its local shops and other facilities. The larger resort town of Colwyn Bay with its larger shops is approximately two mile distance. The A55 dual carriageway is close by for easy access to Chester and the motorways beyond.

#### Directions

From the Rhos On Sea office turn right onto the Promenade, continue along the promenade, pass Porth Eirias on the left, turn right towards Old Colwyn, at the roundabout take the third exit onto Holyrood Avenue, turn left onto Smith Avenue.

Co