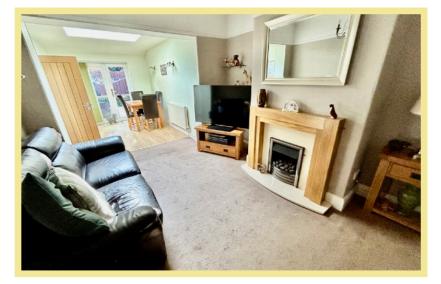

#### Lounge

4.83m x 4.07m (15'10" x 13'4")

#### Snug

4.00m x 3.39m (13'2" x 11'2")