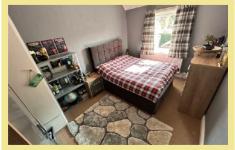

#### Bedroom One

4.83m x 4.07m (15'10" x 13'4")

#### **Bedroom Two**

3.95m x 2.76m (13'0" x 9'1")

## **Bedroom Three**

3.98m x 2.90m (13'1"x 9'6")