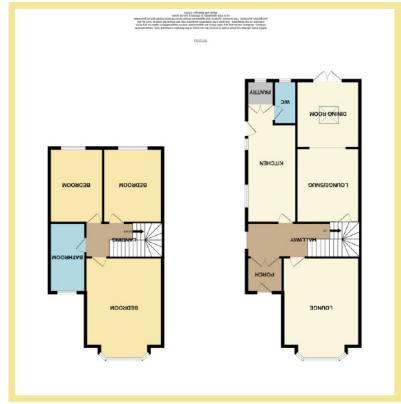

The accommodation on the ground floor briefly comprises porch with original French doors into the light and spacious hallway which benefits from a patterned tiled floor and window to the side aspect, large lounge with feature bay window, a second lounge/snug which leads through into the extension which has a dining room with roof light and French doors onto the rear garden, spacious kitchen with modern fitted kitchen with access to large pantry and WC. Upstairs there is a landing, large double bedroom to the front aspect, a further two large double bedrooms to the rear and a modern family four-piece bathroom with separate shower and bath. Outside to the front is off road parking for around two/ three cars with raised borders containing mature shrubs, a side gate provides access to the rear garden. The rear garden is enclosed with fenced borders and laid to flag stones for low maintenance with access to a good-sized shed for storage

### Porch

1.90m x 1.76m (6'3" x 5'9")

#### Lounge

4.83m x 4.07m (15'10" x 13'4")

#### Snug

4.00m x 3.39m (13'2" x 11'2")

## **Dining Room**

3.85m x 2.64m (12'8" x 8'8")

#### Kitchen

6.80m x 2.23m (22'4" x 7'4")

#### W.C.

1.81m x 0.91m (6'0" x 3'0")

#### Bedroom One

4.83m x 4.07m (15'10" x 13'4")

#### **Bedroom Two**

3.95m x 2.76m (13'0" x 9'1")

## **Bedroom Three**

3.98m x 2.90m (13'1"x 9'6")

#### Bathroom

2.96m x 1.68m (9'9" x 5'6")