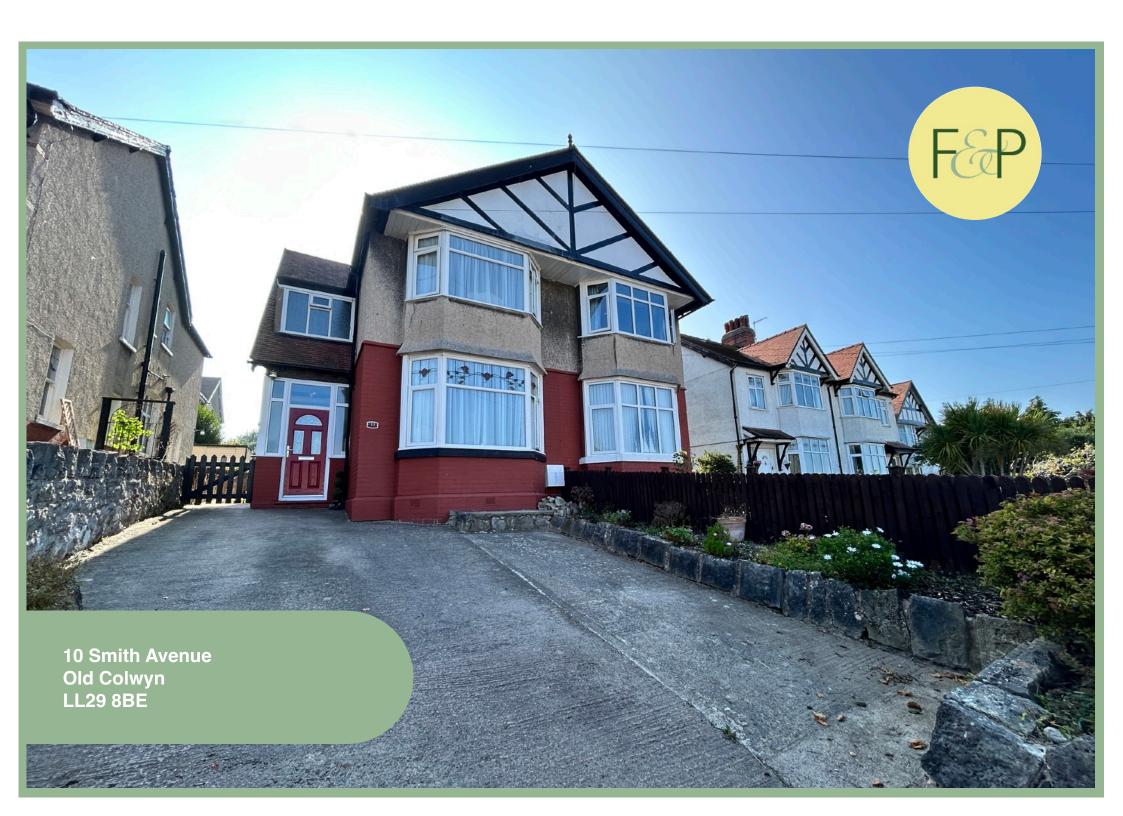

## Well Presented & Extended Three Bedroom Semi Detached House Situated In A Sought After Location Close To Local Amenities

## Description

A well presented and extended three-bedroom semidetached house which is situated in a sought-after location and close the local amenities and schools. The property benefits from UPVC double glazing and gas CH and viewing is highly recommended to appreciate the spacious layout, spacious extension, and location.

Council Tax Band: "D" (provided on www.voa.gov.uk)

Energy Performance Rating Band "D"

3 Bedroom
Semi Detached
House

10 Smith Avenue Old Colwyn LL29 8BE

£249,950

Reference Number:RP3703 4/09/24

Fletcher & Poole, 1A, Penrhyn Avenue Rhos-on-Sea, LL28 4PS