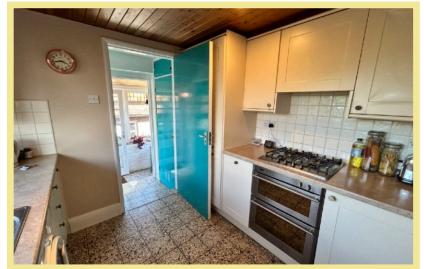

#### Lounge

3.64m x 3.57m (11'11" x 11'9")

Kitchen

2.84m x 2.55m (9'4" x 8'5")