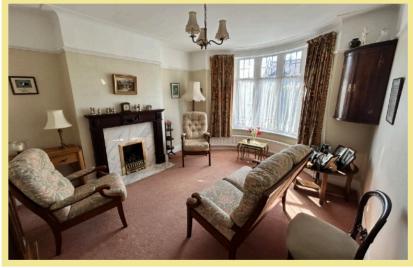

#### Lounge

3.64m x 3.57m (11'11" x 11'9")

Kitchen

2.84m x 2.55m (9'4" x 8'5")