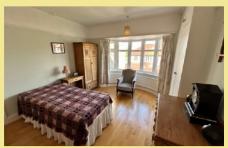

#### Bedroom One

3.64m x 3.33m (11'11" x 10'11")

#### Bedroom Two

3.67m x 3.58m (12'0" x 11'9")