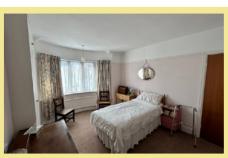

#### Bedroom One

3.64m x 3.33m (11'11" x 10'11")

#### Bedroom Two

3.67m x 3.58m (12'0" x 11'9")