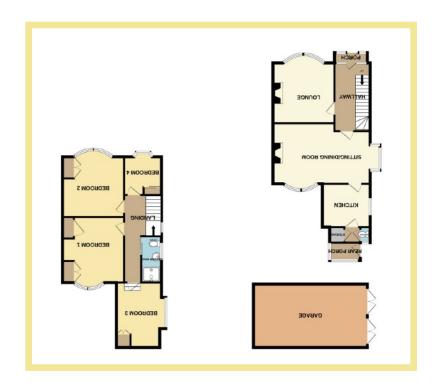

Entrance porch, hallway with stained glass windows, spacious lounge with bay window, sitting room/diner, kitchen, cloakroom and storage cupboard, rear porch leading out to the enclosed rear garden and seating area. There is off road parking at the rear and a large garage which would make an ideal home office/workshop. Stairs lead from the hallway to the first floor where there are three double bedrooms, a single bedroom and a shower room. Outside to the front of the property the enclosed gardens wrap around the house to the side, mainly laid to lawn with borders of well established plants and shrubs and seating area.

#### Lounge

3.64m x 3.57m (11'11" x 11'9")

Kitchen

2.84m x 2.55m (9'4" x 8'5")

#### Porch

1.93m x 0.61m (6'4" x 2'0")

#### Hallway

3.89m x 2.10m (12'9" x 6'11")

### Sitting Room/Diner

5.91m x 3.62m (19'5" x 11'11")

#### Rear Porch

1.81m x 1.06m (6'0" x 3'6")

#### Bedroom One

3.64m x 3.33m (11'11" x 10'11")

#### Bedroom Two

3.67m x 3.58m (12'0" x 11'9")

#### **Bedroom Three**

3.05m x 2.64m (10'0" x 8'8")

#### **Bedroom Four**

2.26m x 2.11m (7'5" x 6'11")

#### Shower Room

2.65m x 1.18m (8'8" x 3'11")

#### Garage

6.74m x 3.73m (22'1" x 12'3")