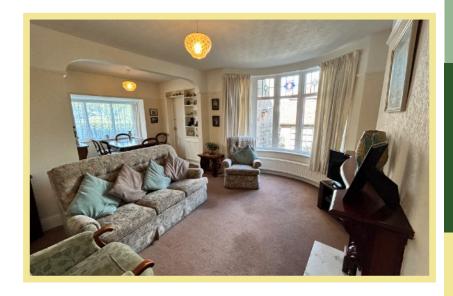

property the enclosed gardens wrap around the house to the side, mainly laid to lawn with borders of well established plants and shrubs and seating area.

The property benefits from gas central heating and UPVC double glazing throughout.

Viewing is essential to appreciate the spacious accommodation and location.

- ✓ SPACIOUS FOUR BEDROOM SEMI DETACHED HOUSE
- ✓ OFF ROAD PARKING
- ✓ LARGE GARAGE IDEAL FOR A HOME OFFICE/WORKSHOP
- ✓ OCCUPYING A CORNER PLOT
- ✓ WRAP AROUND GARDENS
- ✓ WALKING DISTANCE TO THE LOCAL SHOPS, SCHOOLS & OTHER AMENITIES
- **✓ NO CHAIN**

#### Lounge

3.64m x 3.57m (11'11" x 11'9")



Kitchen

2.84m x 2.55m (9'4" x 8'5")



#### Porch

1.93m x 0.61m (6'4" x 2'0")

#### Hallway

3.89m x 2.10m (12'9" x 6'11")

### Sitting Room/Diner

5.91m x 3.62m (19'5" x 11'11")



#### Rear Porch

1.81m x 1.06m (6'0" x 3'6")

#### Bedroom One

3.64m x 3.33m (11'11" x 10'11")

#### Bedroom Two

3.67m x 3.58m (12'0" x 11'9")

#### **Bedroom Three**

3.05m x 2.64m (10'0" x 8'8")

#### **Bedroom Four**

2.26m x 2.11m (7'5" x 6'11")

#### Shower Room

2.65m x 1.18m (8'8" x 3'11")

#### Garage

6.74m x 3.73m (22'1" x 12'3")

#### Location

The property is located in the centre of Old Colwyn with its local shops and other facilities. The larger resort town of Colwyn Bay is approximately two mile distance. The A55 dual carriageway is close by for easy access to Chester and the motorways beyond.

#### Directions

From the Rhos on Sea office turn right towards the Promenade, turn right onto the Promenade, continue along this road turning right for Old Colwyn, continue to th