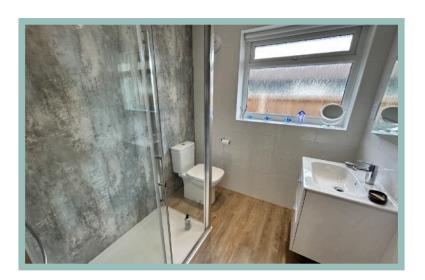

The accommodation comprises of hallway, double aspect lounge, open plan kitchen/diner with integrated appliances and breakfast bar, utility room, four bedrooms and good size family bathroom. The light and spacious master bedroom has a dressing area, range of fitted wardrobes and units and ensuite shower room. There is UPVC double glazing and gas central heating.

Bedroom Four

2.46m x 1.98m (8'1" x 6'6")

Bathroom

1.98m x 2.71m (6'6" x 8'11")

94 Penrhyn Beach East Penrhyn Bay LL30 3RW

£725,000

**NO CHAIN** 

Reference Number: RP3696 2/09/2024