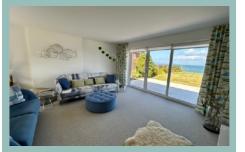

# Immaculately Presented Four Bedroom Detached Bungalow With Uninterrupted Sea & Coastal Views

Description

This immaculately presented four bedroom detached bungalow is situated in the sought after Penrhyn Beach East area directly on the coast and with uninterrupted sea and coastal views. Refurbished throughout over the last five years including the electrics, heating system and windows, the interior is modern and contemporary and includes a spacious lounge and open plan kitchen/diner that take in those stunning views and have direct access onto the garden.

The accommodation comprises of hallway, double aspect lounge, open plan kitchen/diner with integrated appliances and breakfast bar, utility room, four bedrooms and good size family bathroom. The light and spacious master bedroom has a dressing area, range of fitted wardrobes and units and ensuite shower room. There is UPVC double glazing and gas central heating.

#### Lounge

5.97m x 4.75m (19'7" x 15'7")

Kitchen/Diner

7.54m x 4.13m (24'9" x 13'7")

Utility

1.98m x 1.29m (6'6" x 4'3")

Bedroom One

4.15m x 4.06m (13'7" x 13'4")