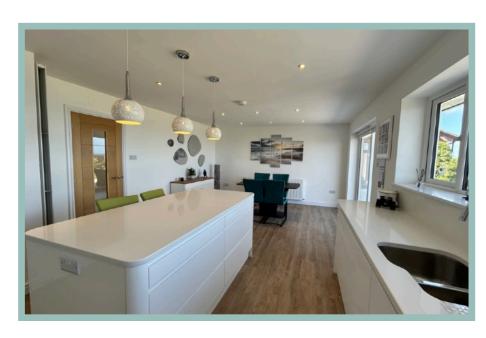

# Immaculately Presented Four Bedroom Detached Bungalow With Uninterrupted Sea & Coastal Views

Description

This immaculately presented four bedroom detached bungalow is situated in the sought after Penrhyn Beach East area directly on the coast and with uninterrupted sea and coastal views. Refurbished throughout over the last five years including the electrics, heating system and windows, the interior is modern and contemporary and includes a spacious lounge and open plan kitchen/diner that take in those stunning views and have direct access onto the garden.

The accommodation comprises of hallway, double aspect lounge, open plan kitchen/diner with integrated appliances and breakfast bar, utility room, four bedrooms and good size family bathroom. The light and spacious master bedroom has a dressing area, range of fitted wardrobes and units and ensuite shower room. There is UPVC double glazing and gas central heating.