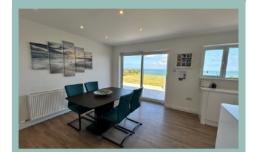

# Immaculately Presented Four Bedroom Detached Bungalow With Uninterrupted Sea & Coastal Views

Description

This immaculately presented four bedroom detached bungalow is situated in the sought after Penrhyn Beach East area directly on the coast and with uninterrupted sea and coastal views. Refurbished throughout over the last five years including the electrics, heating system and windows, the interior is modern and contemporary and includes a spacious lounge and open plan kitchen/diner that take in those stunning views and have direct access onto the garden.

The accommodation comprises of hallway, double aspect lounge, open plan kitchen/diner with integrated appliances and breakfast bar, utility room, four bedrooms and good size family bathroom. The light and spacious master bedroom has a dressing area, range of fitted wardrobes and units and ensuite shower room. There is UPVC double glazing and gas central heating.