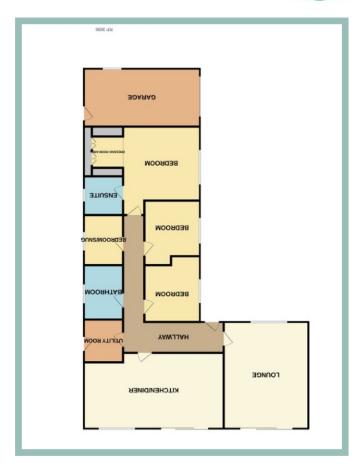

The accommodation comprises of hallway, double aspect lounge, open plan kitchen/diner with integrated appliances and breakfast bar, utility room, four bedrooms and good size family bathroom. The light and spacious master bedroom has a dressing area, range of fitted wardrobes and units and ensuite shower room. There is UPVC double glazing and gas central heating.

#### Lounge

5.97m x 4.75m (19'7" x 15'7")

Kitchen/Diner

7.54m x 4.13m (24'9" x 13'7")

Utility

1.98m x 1.29m (6'6" x 4'3")

Bedroom One

4.15m x 4.06m (13'7" x 13'4")

**Dressing Room Area** 

2.96m x 1.38m (9'9" x 4'6")

Ensuite

1.98m x 1.93m (6'6"x 6'4")

Bedroom Two

3.15m x 3.56m (10'4" x 11'8")

**Bedroom Three** 

3.15m x 3.48m (10'4" x 11'5")

Bedroom Four

2.46m x 1.98m (8'1" x 6'6")

Bathroom

1.98m x 2.71m (6'6" x 8'11")

94 Penrhyn Beach East Penrhyn Bay LL30 3RW

£725,000

**NO CHAIN** 

Reference Number: RP3696 2/09/2024

#### Garage

6.30m x 3.78m (20'8" x 12'5")