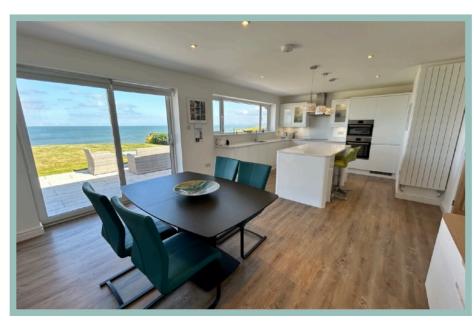

# Immaculately Presented Four Bedroom Detached Bungalow With Uninterrupted Sea & Coastal Views

Description

This immaculately presented four bedroom detached bungalow is situated in the sought after Penrhyn Beach East area directly on the coast and with uninterrupted sea and coastal views. Refurbished throughout over the last five years including the electrics, heating system and windows, the interior is modern and contemporary and includes a spacious lounge and open plan kitchen/diner that take in those stunning views and have direct access onto the garden.

The accommodation comprises of hallway, double aspect lounge, open plan kitchen/diner with integrated appliances and breakfast bar, utility room, four bedrooms and good size family bathroom. The light and spacious master bedroom has a dressing area, range of fitted wardrobes and units and ensuite shower room. There is UPVC double glazing and gas central heating.

#### Lounge

5.97m x 4.75m (19'7" x 15'7")

Kitchen/Diner

7.54m x 4.13m (24'9" x 13'7")

Utility

1.98m x 1.29m (6'6" x 4'3")

Bedroom One

4.15m x 4.06m (13'7" x 13'4")