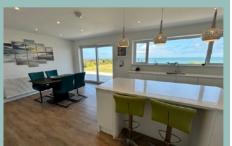

# Immaculately Presented Four Bedroom Detached Bungalow With Uninterrupted Sea & Coastal Views

Description

This immaculately presented four bedroom detached bungalow is situated in the sought after Penrhyn Beach East area directly on the coast and with uninterrupted sea and coastal views. Refurbished throughout over the last five years including the electrics, heating system and windows, the interior is modern and contemporary and includes a spacious lounge and open plan kitchen/diner that take in those stunning views and have direct access onto the garden.

The accommodation comprises of hallway, double aspect lounge, open plan kitchen/diner with integrated appliances and breakfast bar, utility room, four bedrooms and good size family bathroom. The light and spacious master bedroom has a dressing area, range of fitted wardrobes and units and ensuite shower room. There is UPVC double glazing and gas central heating.