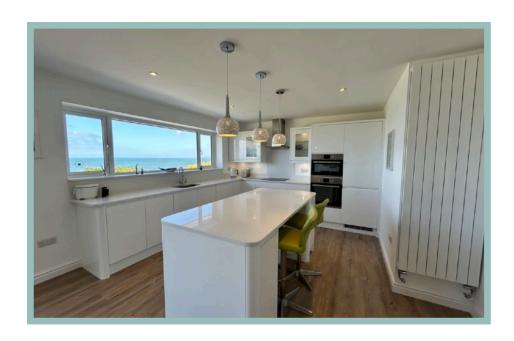

# Immaculately Presented Four Bedroom Detached Bungalow With Uninterrupted Sea & Coastal Views

Description

This immaculately presented four bedroom detached bungalow is situated in the sought after Penrhyn Beach East area directly on the coast and with uninterrupted sea and coastal views. Refurbished throughout over the last five years including the electrics, heating system and windows, the interior is modern and contemporary and includes a spacious lounge and open plan kitchen/diner that take in those stunning views and have direct access onto the garden.

The accommodation comprises of hallway, double aspect lounge, open plan kitchen/diner with integrated appliances and breakfast bar, utility room, four bedrooms and good size family bathroom. The light and spacious master bedroom has a dressing area, range of fitted wardrobes and units and ensuite shower room. There is UPVC double glazing and gas central heating.

#### Lounge

5.97m x 4.75m (19'7" x 15'7")

Kitchen/Diner

7.54m x 4.13m (24'9" x 13'7")

Utility

1.98m x 1.29m (6'6" x 4'3")

Bedroom One

4.15m x 4.06m (13'7" x 13'4")