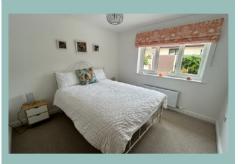

The accommodation comprises of hallway, double aspect lounge, open plan kitchen/diner with integrated appliances and breakfast bar, utility room, four bedrooms and good size family bathroom. The light and spacious master bedroom has a dressing area, range of fitted wardrobes and units and ensuite shower room. There is UPVC double glazing and gas central heating.

#### Lounge

5.97m x 4.75m (19'7" x 15'7")

Kitchen/Diner

7.54m x 4.13m (24'9" x 13'7")

Utility

1.98m x 1.29m (6'6" x 4'3")

Bedroom One

4.15m x 4.06m (13'7" x 13'4")