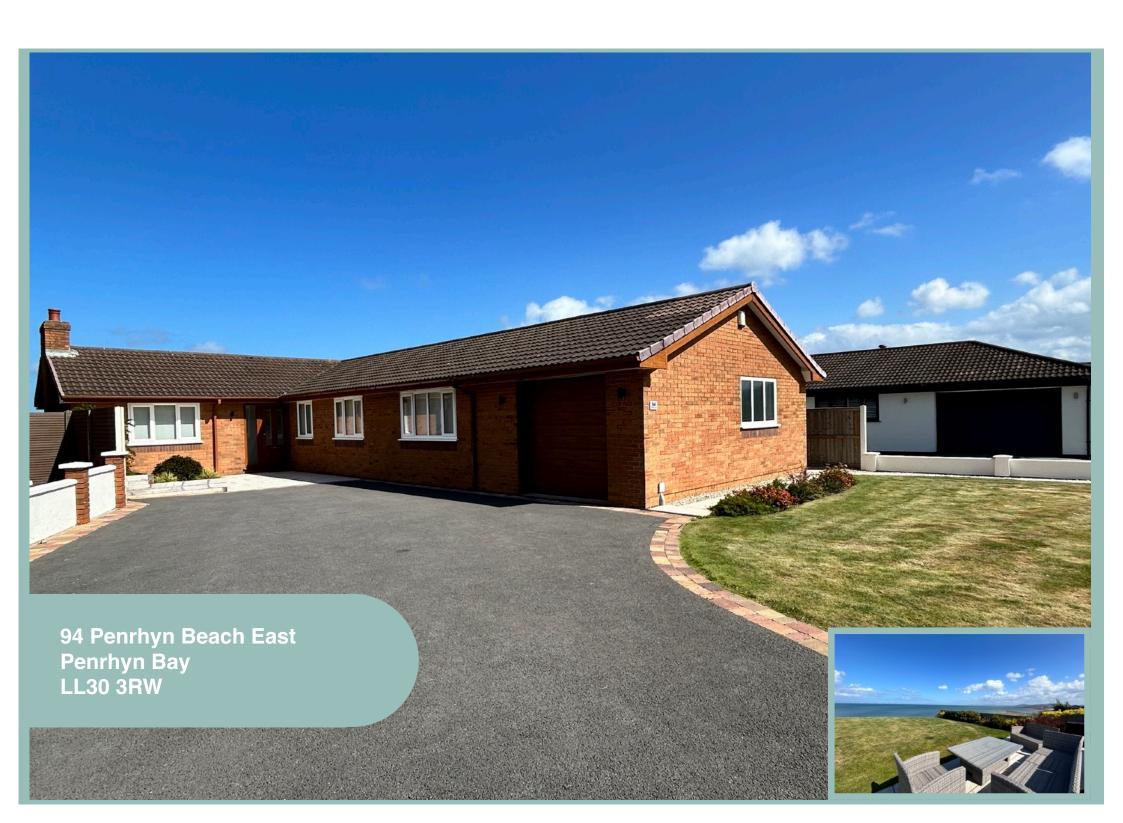

# Immaculately Presented Four Bedroom Detached Bungalow With Uninterrupted Sea & Coastal Views

Description

This immaculately presented four bedroom detached bungalow is situated in the sought after Penrhyn Beach East area directly on the coast and with uninterrupted sea and coastal views. Refurbished throughout over the last five years including the electrics, heating system and windows, the interior is modern and contemporary and includes a spacious lounge and open plan kitchen/diner that take in those stunning views and have direct access onto the garden.

Outside there is ample off road parking to the front and a garage. The rear garden is laid to lawn with a paved seating area directly outside the property. Steps lead down to the beach and half way down there is a decked seating area with glass balustrade where you can relax and enjoy the views.

✓ CLOSE TO AMENITIES & ANGEL BAY

✓ GARAGE, AMPLE OFF ROAD PARKING & REAR GARDEN WITH DECKED SEATING AREA & ACCESS DOWN TO BEACH

**✓** NO CHAIN

4 Bedroom Detached Bungalow

94 Penrhyn Beach East Penrhyn Bay LL30 3RW

### 4 Bedroom Detached Bungalow

94 Penrhyn Beach East Penrhyn Bay LL30 3RW

£725,000