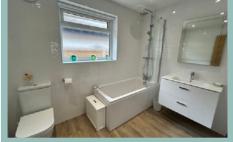

The accommodation comprises of hallway, double aspect lounge, open plan kitchen/diner with integrated appliances and breakfast bar, utility room, four bedrooms and good size family bathroom. The light and spacious master bedroom has a dressing area, range of fitted wardrobes and units and ensuite shower room. There is UPVC double glazing and gas central heating.

Bedroom Four

2.46m x 1.98m (8'1" x 6'6")

Bathroom

1.98m x 2.71m (6'6" x 8'11")

94 Penrhyn Beach East Penrhyn Bay LL30 3RW

£725,000

**NO CHAIN** 

Reference Number: RP3696 2/09/2024