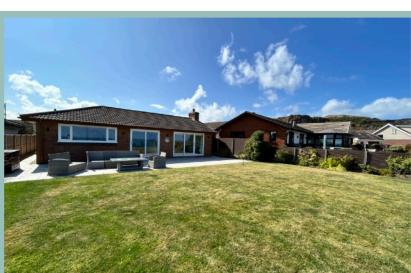

# Immaculately Presented Four Bedroom Detached Bungalow With Uninterrupted Sea & Coastal Views

Description

This immaculately presented four bedroom detached bungalow is situated in the sought after Penrhyn Beach East area directly on the coast and with uninterrupted sea and coastal views. Refurbished throughout over the last five years including the electrics, heating system and windows, the interior is modern and contemporary and includes a spacious lounge and open plan kitchen/diner that take in those stunning views and have direct access onto the garden.

Outside there is ample off road parking to the front and a garage. The rear garden is laid to lawn with a paved seating area directly outside the property. Steps lead down to the beach and half way down there is a decked seating area with glass balustrade where you can relax and enjoy the views.

The accommodation comprises of hallway, double aspect lounge, open plan kitchen/diner with integrated appliances and breakfast bar, utility room, four bedrooms and good size family bathroom. The light and spacious master bedroom has a dressing area, range of fitted wardrobes and units and ensuite shower room. There is UPVC double glazing and gas central heating.