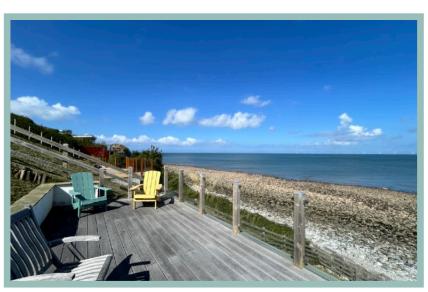

Outside there is ample off road parking to the front and a garage. The rear garden is laid to lawn with a paved seating area directly outside the property. Steps lead down to the beach and half way down there is a decked seating area with glass balustrade where you can relax and enjoy the views.