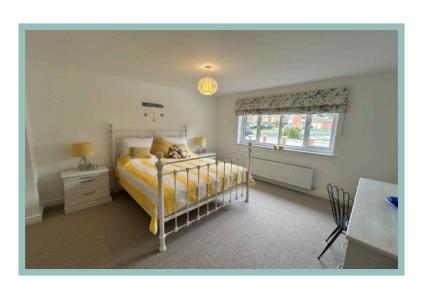

The accommodation comprises of hallway, double aspect lounge, open plan kitchen/diner with integrated appliances and breakfast bar, utility room, four bedrooms and good size family bathroom. The light and spacious master bedroom has a dressing area, range of fitted wardrobes and units and ensuite shower room. There is UPVC double glazing and gas central heating.

#### Lounge

5.97m x 4.75m (19'7" x 15'7")

Kitchen/Diner

7.54m x 4.13m (24'9" x 13'7")

Utility

1.98m x 1.29m (6'6" x 4'3")

Bedroom One

4.15m x 4.06m (13'7" x 13'4")