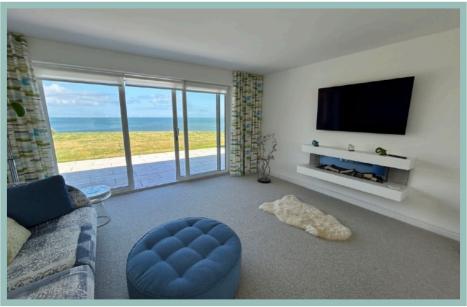

# Immaculately Presented Four Bedroom Detached Bungalow With Uninterrupted Sea & Coastal Views

Description

This immaculately presented four bedroom detached bungalow is situated in the sought after Penrhyn Beach East area directly on the coast and with uninterrupted sea and coastal views. Refurbished throughout over the last five years including the electrics, heating system and windows, the interior is modern and contemporary and includes a spacious lounge and open plan kitchen/diner that take in those stunning views and have direct access onto the garden.

The accommodation comprises of hallway, double aspect lounge, open plan kitchen/diner with integrated appliances and breakfast bar, utility room, four bedrooms and good size family bathroom. The light and spacious master bedroom has a dressing area, range of fitted wardrobes and units and ensuite shower room. There is UPVC double glazing and gas central heating.

#### Lounge

5.97m x 4.75m (19'7" x 15'7")

Kitchen/Diner

7.54m x 4.13m (24'9" x 13'7")

Utility

1.98m x 1.29m (6'6" x 4'3")

Bedroom One

4.15m x 4.06m (13'7" x 13'4")