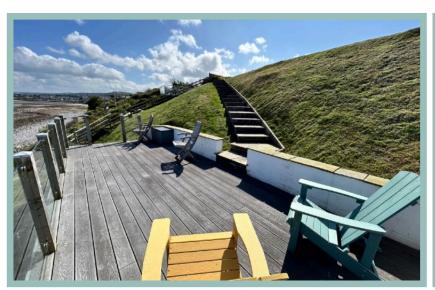

# Immaculately Presented Four Bedroom Detached Bungalow With Uninterrupted Sea & Coastal Views

Description

This immaculately presented four bedroom detached bungalow is situated in the sought after Penrhyn Beach East area directly on the coast and with uninterrupted sea and coastal views. Refurbished throughout over the last five years including the electrics, heating system and windows, the interior is modern and contemporary and includes a spacious lounge and open plan kitchen/diner that take in those stunning views and have direct access onto the garden.

Outside there is ample off road parking to the front and a garage. The rear garden is laid to lawn with a paved seating area directly outside the property. Steps lead down to the beach and half way down there is a decked seating area with glass balustrade where you can relax and enjoy the views.