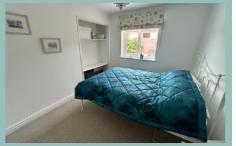

The accommodation comprises of hallway, double aspect lounge, open plan kitchen/diner with integrated appliances and breakfast bar, utility room, four bedrooms and good size family bathroom. The light and spacious master bedroom has a dressing area, range of fitted wardrobes and units and ensuite shower room. There is UPVC double glazing and gas central heating.

#### Lounge

5.97m x 4.75m (19'7" x 15'7")

Kitchen/Diner

7.54m x 4.13m (24'9" x 13'7")

Utility

1.98m x 1.29m (6'6" x 4'3")

Bedroom One

4.15m x 4.06m (13'7" x 13'4")