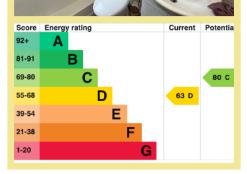

#### **Directions**

From the Rhos On Sea office turn right then right onto the promenade. continue along this road to the end, bear right under the bridge, take the first right onto Station Road.

Council Tax Band: "A" Energy Performance Rating Band D