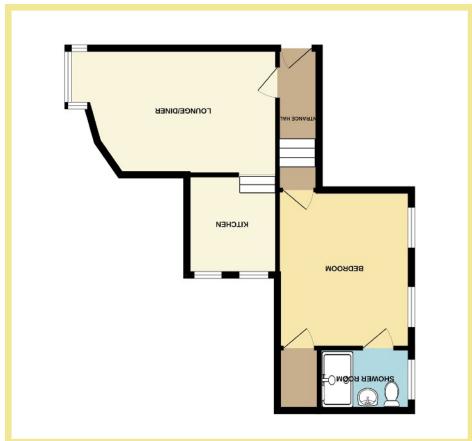

## Description

This one bedroom first floor apartment is situated in a central position in Old Colwyn, walking distance to the local shops, promenade and amenities.

The accommodation comprises of:-

Communal entrance with stairs leading up to the apartment front door on the first floor, entrance hall, lounge/diner, kitchen, spacious double bedroom with storage cupboard and shower room.

### Lounge

5.24m x 3.13m (17'2" x 10'3")

Kitchen

2.49m x 2.30m (8'2" x 7'7")

#### Bedroom

3.97m x 3.34m (13'0" x 11'0")

#### Shower Room

2.28m x 1.54m (7'6" x 5'1")