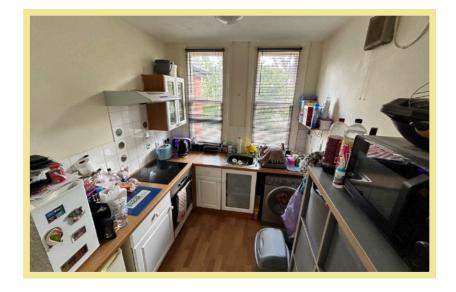

Central Position In Old Colwyn

# Description

This one bedroom first floor apartment is situated in a central position in Old Colwyn, walking distance to the local shops, promenade and amenities.

The accommodation comprises of:-

Communal entrance with stairs leading up to the apartment front door on the first floor, entrance hall, lounge/diner, kitchen, spacious double bedroom with storage cupboard and shower room.

The property would be ideal for a first time buyer or as an investment opportunity.

- ✓ ONE BEDROOM FIRST FLOOR APARTMENT
- ✓ SITUATED IN A CENTRAL LOCATION IN OLD COLWYN
- ✓ WALKING DISTANCE TO THE LOCAL SHOPS, PROMENADE AND AMENITIES
- ✓ IDEAL FOR A FIRST TIME BUYER OR BUY TO LET INVESTMENT

# Lounge

5.24m x 3.13m (17'2" x 10'3")



Kitchen

2.49m x 2.30m (8'2" x 7'7")



# Bedroom

3.97m x 3.34m (13'0" x 11'0")



#### Shower Room

2.28m x 1.54m (7'6" x 5'1")



### Location

The property is located on the outskirts of Old Colwyn with its local shops, schools and other facilities. The larger resort town of Colwyn Bay with its larger shops is approximately two miles distance. The A55 and dual carriageway is close by for easy access to Chester and the motorways beyond.

# **Directions**

From the Rhos On Sea office turn right then right onto the promenade. continue along this road to the end, bear right under the bridge, take the first right onto Station Road.

Council Tax Band: "A" Energy Performance Rating Band D

NB Apartment is leasehold

Maintenance charge is £75 pcm Includes water, building insurance & gardens

1 Bedroom First Floor Apartment

Apt.4,