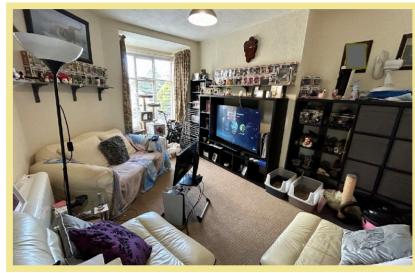

oom First Floor Apartment Situated In A Central Position In Old Colwyn

# Description

This one bedroom first floor apartment is situated in a central position in Old Colwyn, walking distance to the local shops, promenade and amenities.

The accommodation comprises of:-

Communal entrance with stairs leading up to the apartment front door on the first floor, entrance hall, lounge/diner, kitchen, spacious double bedroom with storage cupboard and shower room.

The property would be ideal for a first time buyer or as an investment opportunity.

- ✓ ONE BEDROOM FIRST FLOOR APARTMENT
- ✓ SITUATED IN A CENTRAL LOCATION IN OLD COLWYN
- ✓ WALKING DISTANCE TO THE LOCAL SHOPS, PROMENADE AND AMENITIES
- ✓ IDEAL FOR A FIRST TIME BUYER OR BUY TO LET INVESTMENT

# Lounge

5.24m x 3.13m (17'2" x 10'3")



Kitchen

2.49m x 2.30m (8'2" x 7'7")



# Bedroom

3.97m x 3.34m (13'0" x 11'0")



#### Shower Room

2.28m x 1.54m (7'6" x 5'1")



### Location

The property is located on the outskirts of Old Colwyn with its local shops, schools and other facilities. The larger resort town of Colwyn Bay with its larger shops is approximately two miles distance. The A55 and dual carriageway is close by for easy access to Chester and the motorways beyond.

# **Directions**

From the Rhos On Sea office turn right then right onto the promenade. continue along this road to the end, bear right under the bridge, take the first right onto Station Road.

Council Tax Band: "A" Energy Performance Rating Band D

NB Apartment is leasehold

Maintenance charge is £75 pcm Includes water, building insurance & gardens