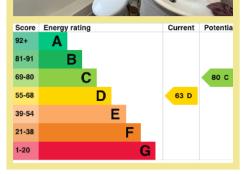

# **Directions**

From the Rhos On Sea office turn right then right onto the promenade. continue along this road to the end, bear right under the bridge, take the first right onto Station Road.

Council Tax Band: "A" Energy Performance Rating Band D