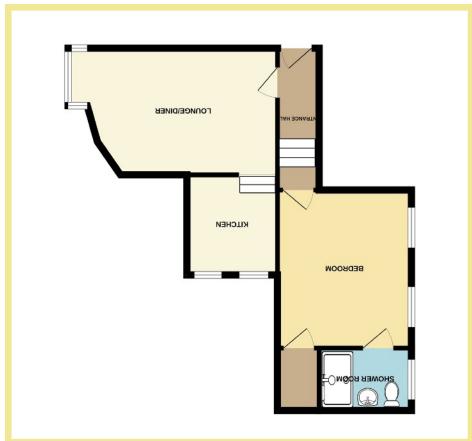

# Description

This one bedroom first floor apartment is situated in a central position in Old Colwyn, walking distance to the local shops, promenade and amenities.

The accommodation comprises of:-

Communal entrance with stairs leading up to the apartment front door on the first floor, entrance hall, lounge/diner, kitchen, spacious double bedroom with storage cupboard and shower room.

# Lounge

5.24m x 3.13m (17'2" x 10'3")

Kitchen

2.49m x 2.30m (8'2" x 7'7")

# Bedroom

3.97m x 3.34m (13'0" x 11'0")

#### Shower Room

2.28m x 1.54m (7'6" x 5'1")