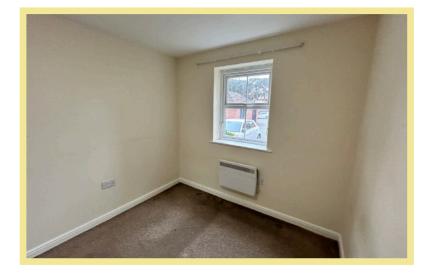

# Bedroom One

10'9" x 8'4" (3.27m x 2.55m)

### **Bedroom Two**

8'8" x 7'9" (2.64m x 2.36m)