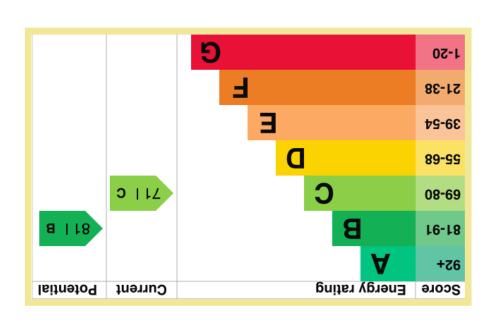

# Directions

From the Rhos-on-Sea office turn left down Penrhyn Avenue, pass the cricket ground on the left, take a left turn to Cysgod Y Bryn

Council Tax Band:"C" (provided on <a href="www.voa.gov.uk">www.voa.gov.uk</a>)
Energy Performance Rating Band C