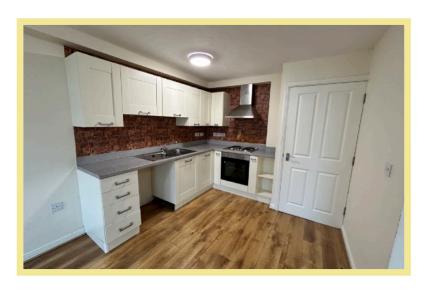

The accommodation briefly comprises of hallway, spacious and light lounge/kitchen/diner with modern fitted kitchen, a double bedroom, a single bedroom, a modern family bathroom with an airing cupboard and a further cupboard for storage.