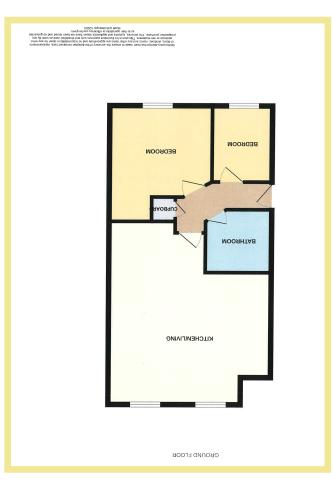

The accommodation briefly comprises of hallway, spacious and light lounge/kitchen/diner with modern fitted kitchen, a double bedroom, a single bedroom, a modern family bathroom with an airing cupboard and a further cupboard for storage.

# Lounge/Kitchen/Diner

19'5" x 17'8" (5.91m x 5.39m)

# Bedroom One

10'9" x 8'4" (3.27m x 2.55m)

### **Bedroom Two**

8'8" x 7'9" (2.64m x 2.36m)

#### Bathroom

8'2" x 7'9" (2.48m x 2.36m)