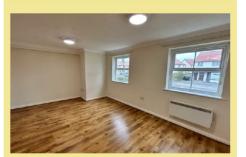

# Bedroom One

10'9" x 8'4" (3.27m x 2.55m)

### **Bedroom Two**

8'8" x 7'9" (2.64m x 2.36m)