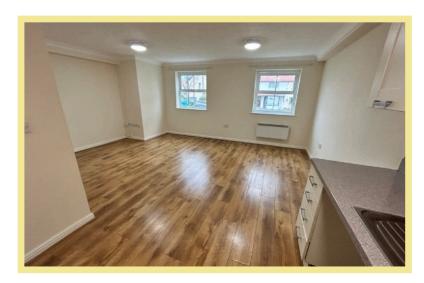

# Description

A two bedroom ground floor apartment situated within walking distance of Rhos on Sea village and the promenade. The property has UPVC double glazing and electric heating and viewing is highly recommended to appreciate the spacious lounge/kitchen/diner and location.

# Lounge/Kitchen/Diner

19'5" x 17'8" (5.91m x 5.39m)