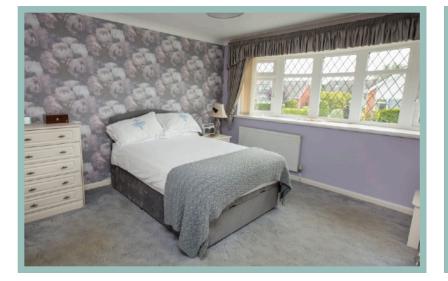

The accommodation briefly comprises of:

Entrance hallway, spacious lounge with dual aspect windows, dining room with sliding doors into the conservatory, modern fitted kitchen with integrated appliances, master bedroom with en-suite shower room and fitted wardrobes, second bedroom also with fitted wardrobes, bathroom with corner bath and corner shower, doors into integral garage, w.c and door to access the side of the property where there is a shed and access around the side to the front.

#### Lounge

6.09m x 3.68m (20'0" x 12'1")

Dining Room 3.89m x 2.90m (12'9" x 9'6")

Conservatory 4.26m x 3.49m (14'0" x 11'6")

Kitchen 3.44m x 2.87m (11'4" x 9'5")

Master Bedroom 3.90m x 3.71m (12'10" x 12'2")