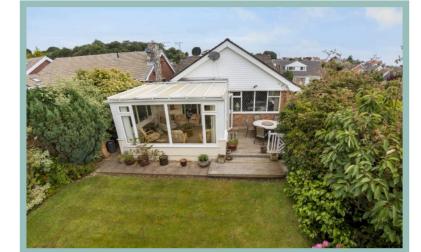

# Beautifully Presented & Well Laid Out Two Bedroom Detached Bungalow Situated In A Desirable Location

#### Description

A beautifully presented and well laid out two bedroom detached bungalow situated in the desirable residential location of Brompton Park, close to the local amenities of Rhos on Sea village, promenade and beach.

The rear garden is mainly laid to lawn with mature trees, plants and shrubs. There is a decked seating area directly out from the conservatory and a further paved seating area across the lawn. There is also access to a "Secret Garden" through a gate.

To the front of the property there is ample off road parking on the driveway with access to the garage. The property benefits from gas central heating and UPVC double glazing throughout.

Viewing is highly recommended to appreciate the spacious layout and location.