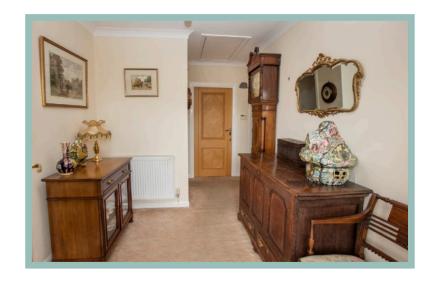

The accommodation briefly comprises of:

Entrance hallway, spacious lounge with dual aspect windows, dining room with sliding doors into the conservatory, modern fitted kitchen with integrated appliances, master bedroom with en-suite shower room and fitted wardrobes, second bedroom also with fitted wardrobes, bathroom with corner bath and corner shower, doors into integral garage, w.c and door to access the side of the property where there is a shed and access around the side to the front.