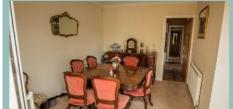

The accommodation briefly comprises of:

Entrance hallway, spacious lounge with dual aspect windows, dining room with sliding doors into the conservatory, modern fitted kitchen with integrated appliances, master bedroom with en-suite shower room and fitted wardrobes, second bedroom also with fitted wardrobes, bathroom with corner bath and corner shower, doors into integral garage, w.c and door to access the side of the property where there is a shed and access around the side to the front.

#### Lounge

6.09m x 3.68m (20'0" x 12'1")

Dining Room 3.89m x 2.90m (12'9" x 9'6")

Conservatory 4.26m x 3.49m (14'0" x 11'6")

Kitchen 3.44m x 2.87m (11'4" x 9'5")

Master Bedroom 3.90m x 3.71m (12'10" x 12'2")