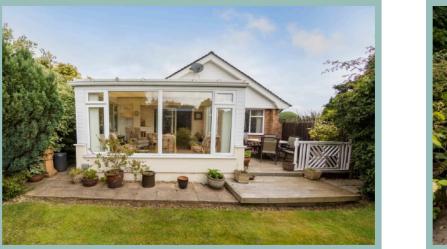

#### Description

A beautifully presented and well laid out two bedroom detached bungalow situated in the desirable residential location of Brompton Park, close to the local amenities of Rhos on Sea village, promenade and beach.

The rear garden is mainly laid to lawn with mature trees, plants and shrubs. There is a decked seating area directly out from the conservatory and a further paved seating area across the lawn. There is also access to a "Secret Garden" through a gate.