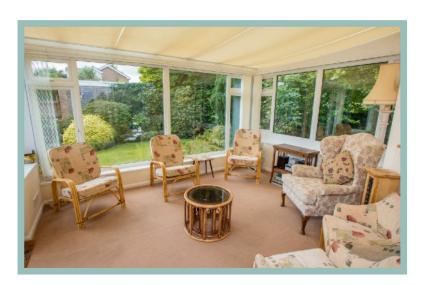

The accommodation briefly comprises of:

Entrance hallway, spacious lounge with dual aspect windows, dining room with sliding doors into the conservatory, modern fitted kitchen with integrated appliances, master bedroom with en-suite shower room and fitted wardrobes, second bedroom also with fitted wardrobes, bathroom with corner bath and corner shower, doors into integral garage, w.c and door to access the side of the property where there is a shed and access around the side to the front.

The rear garden is mainly laid to lawn with mature trees, plants and shrubs. There is a decked seating area directly out from the conservatory and a further paved seating area across the lawn. There is also access to a "Secret Garden" through a gate.