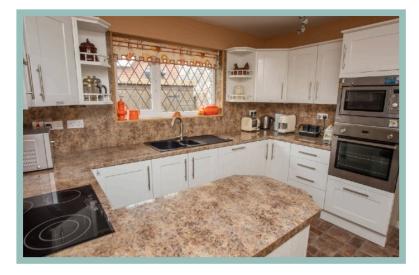

The accommodation briefly comprises of:

Entrance hallway, spacious lounge with dual aspect windows, dining room with sliding doors into the conservatory, modern fitted kitchen with integrated appliances, master bedroom with en-suite shower room and fitted wardrobes, second bedroom also with fitted wardrobes, bathroom with corner bath and corner shower, doors into integral garage, w.c and door to access the side of the property where there is a shed and access around the side to the front.

#### Lounge

6.09m x 3.68m (20'0" x 12'1")

Dining Room 3.89m x 2.90m (12'9" x 9'6")

Conservatory 4.26m x 3.49m (14'0" x 11'6")

Kitchen 3.44m x 2.87m (11'4" x 9'5")

Master Bedroom 3.90m x 3.71m (12'10" x 12'2")