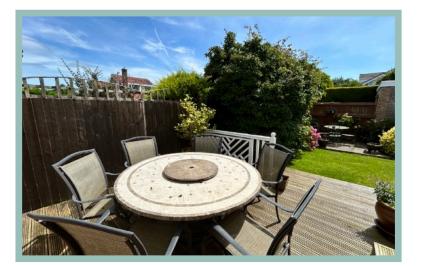

The rear garden is mainly laid to lawn with mature trees, plants and shrubs. There is a decked seating area directly out from the conservatory and a further paved seating area across the lawn. There is also access to a "Secret Garden" through a gate.

To the front of the property there is ample off road parking on the driveway with access to the garage. The property benefits from gas central heating and UPVC double glazing throughout.

Viewing is highly recommended to appreciate the spacious layout and location.