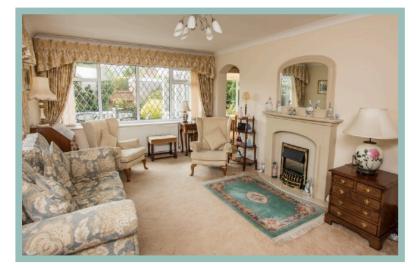

The accommodation briefly comprises of:

Entrance hallway, spacious lounge with dual aspect windows, dining room with sliding doors into the conservatory, modern fitted kitchen with integrated appliances, master bedroom with en-suite shower room and fitted wardrobes, second bedroom also with fitted wardrobes, bathroom with corner bath and corner shower, doors into integral garage, w.c and door to access the side of the property where there is a shed and access around the side to the front.