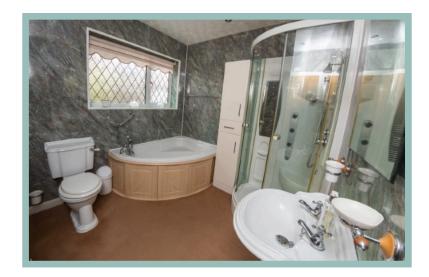

The accommodation briefly comprises of:

Entrance hallway, spacious lounge with dual aspect windows, dining room with sliding doors into the conservatory, modern fitted kitchen with integrated appliances, master bedroom with en-suite shower room and fitted wardrobes, second bedroom also with fitted wardrobes, bathroom with corner bath and corner shower, doors into integral garage, w.c and door to access the side of the property where there is a shed and access around the side to the front.