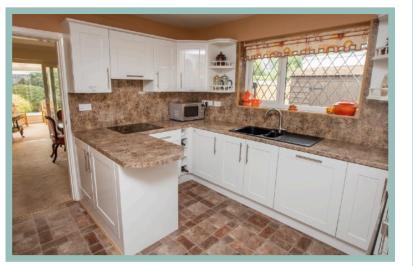

The accommodation briefly comprises of:

Entrance hallway, spacious lounge with dual aspect windows, dining room with sliding doors into the conservatory, modern fitted kitchen with integrated appliances, master bedroom with en-suite shower room and fitted wardrobes, second bedroom also with fitted wardrobes, bathroom with corner bath and corner shower, doors into integral garage, w.c and door to access the side of the property where there is a shed and access around the side to the front.