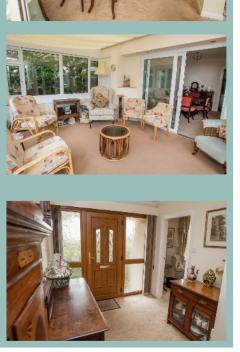

The accommodation briefly comprises of:

Entrance hallway, spacious lounge with dual aspect windows, dining room with sliding doors into the conservatory, modern fitted kitchen with integrated appliances, master bedroom with en-suite shower room and fitted wardrobes, second bedroom also with fitted wardrobes, bathroom with corner bath and corner shower, doors into integral garage, w.c and door to access the side of the property where there is a shed and access around the side to the front.

The rear garden is mainly laid to lawn with mature trees, plants and shrubs. There is a decked seating area directly out from the conservatory and a further paved seating area across the lawn. There is also access to a "Secret Garden" through a gate.