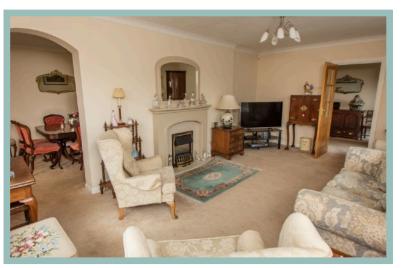

The accommodation briefly comprises of:

Entrance hallway, spacious lounge with dual aspect windows, dining room with sliding doors into the conservatory, modern fitted kitchen with integrated appliances, master bedroom with en-suite shower room and fitted wardrobes, second bedroom also with fitted wardrobes, bathroom with corner bath and corner shower, doors into integral garage, w.c and door to access the side of the property where there is a shed and access around the side to the front.

#### Lounge

6.09m x 3.68m (20'0" x 12'1")

Dining Room 3.89m x 2.90m (12'9" x 9'6")

Conservatory 4.26m x 3.49m (14'0" x 11'6")

Kitchen 3.44m x 2.87m (11'4" x 9'5")

Master Bedroom 3.90m x 3.71m (12'10" x 12'2")