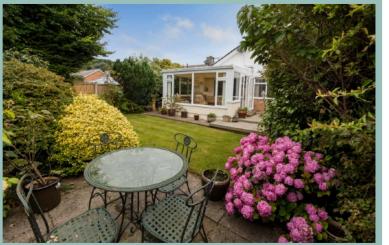

The rear garden is mainly laid to lawn with mature trees, plants and shrubs. There is a decked seating area directly out from the conservatory and a further paved seating area across the lawn. There is also access to a "Secret Garden" through a gate.