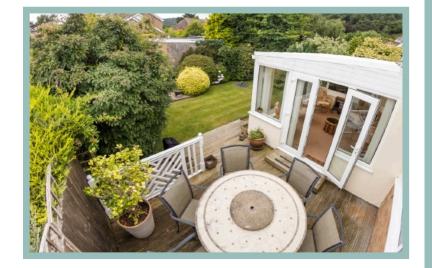

The rear garden is mainly laid to lawn with mature trees, plants and shrubs. There is a decked seating area directly out from the conservatory and a further paved seating area across the lawn. There is also access to a "Secret Garden" through a gate.

To the front of the property there is ample off road parking on the driveway with access to the garage. The property benefits from gas central heating and UPVC double glazing throughout.

Viewing is highly recommended to appreciate the spacious layout and location.