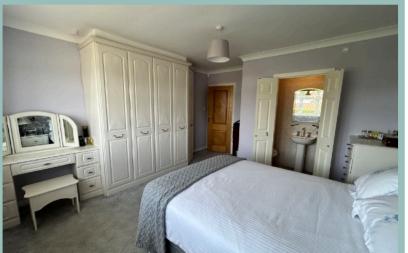

The accommodation briefly comprises of:

Entrance hallway, spacious lounge with dual aspect windows, dining room with sliding doors into the conservatory, modern fitted kitchen with integrated appliances, master bedroom with en-suite shower room and fitted wardrobes, second bedroom also with fitted wardrobes, bathroom with corner bath and corner shower, doors into integral garage, w.c and door to access the side of the property where there is a shed and access around the side to the front.

Ensuite 2.22m x 0.72m (7'4" x 2'5")

Bedroom Two 4.10m x 3.82m (13'6" x 12'7")

Bathroom 2.43m x 2.33m (8'0" x 7'8")

W.C. 1.36m x 0.85m (4'6" x 2'10")

Garage 5.36m x 3.03m (17'7" x 9'11")

2 Bedroom Detached Bungalow