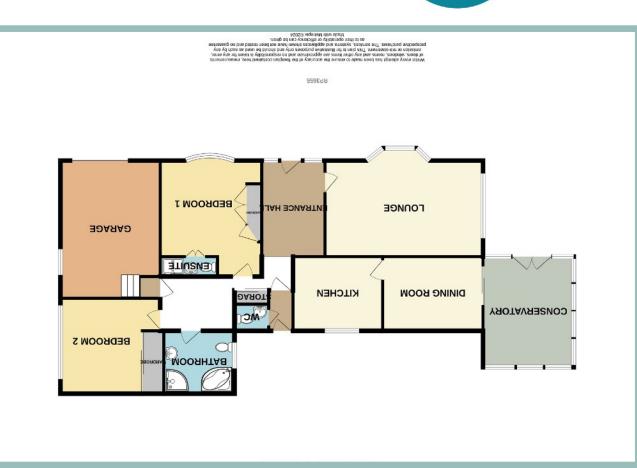

The accommodation briefly comprises of:

Entrance hallway, spacious lounge with dual aspect windows, dining room with sliding doors into the conservatory, modern fitted kitchen with integrated appliances, master bedroom with en-suite shower room and fitted wardrobes, second bedroom also with fitted wardrobes, bathroom with corner bath and corner shower, doors into integral garage, w.c and door to access the side of the property where there is a shed and access around the side to the front.

#### Lounge

6.09m x 3.68m (20'0" x 12'1")

Dining Room 3.89m x 2.90m (12'9" x 9'6")

Conservatory 4.26m x 3.49m (14'0" x 11'6")

Kitchen 3.44m x 2.87m (11'4" x 9'5")

Master Bedroom 3.90m x 3.71m (12'10" x 12'2")

Ensuite 2.22m x 0.72m (7'4" x 2'5")

Bedroom Two 4.10m x 3.82m (13'6" x 12'7")

Bathroom 2.43m x 2.33m (8'0" x 7'8")

W.C. 1.36m x 0.85m (4'6" x 2'10")

Garage 5.36m x 3.03m (17'7" x 9'11")

2 Bedroom Detached Bungalow