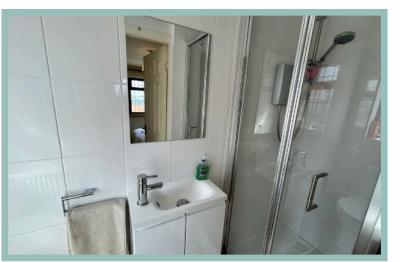

### 4.91m x 3.13m (16'1" x 10'3")

Ensuite

1.73m x 0.85m (5'8" x 2'10")

Bedroom Two 3.63m x 3.02m (11'11" x 9'11")

Bedroom Three 3.19m x 2.64m (10'6" x 8'8")

Bedroom Four 2.67m x 2.62m (8'9" x 8'7")

Bathroom