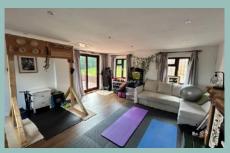

Entrance hallway, cloakroom, spacious lounge open plan to the dining room which has sliding patio doors leading out to the paved patio seating area, large and sunny enclosed rear garden with steps up to the lawned area and additional parking area accessed through gates at the rear, kitchen, utility room with door out to the side of the property, understairs cupboard and the additional recreation/reception room which has been converted from the double garage, currently used as a gym. Stairs lead to the first floor landing, master bedroom with fitted wardrobes and ensuite shower room, a further three double bedrooms and family bathroom. The front bedrooms both benefit from far reaching sea views. Outside to the front there is ample off road parking on the driveway along with potential additional parking at the rear. Viewing is highly recommended to appreciate the spacious layout, large sunny garden and desirable location.

#### Lounge

4.83m x 3.77m (15'10" x 12'5")

Dining Room 3.77m x 2.72m (12'5" x 8'11")

Kitchen 4.09m x 3.39m (13'5" x 11'1")

Utility Room 2.04m x 1.97m (6'8" x 6'6")

Cloakroom 1.97m x 0.88m (6'6" x 2'11")

Additional Recreation Room 5.20m x 4.77m (17'1" x 15'8")