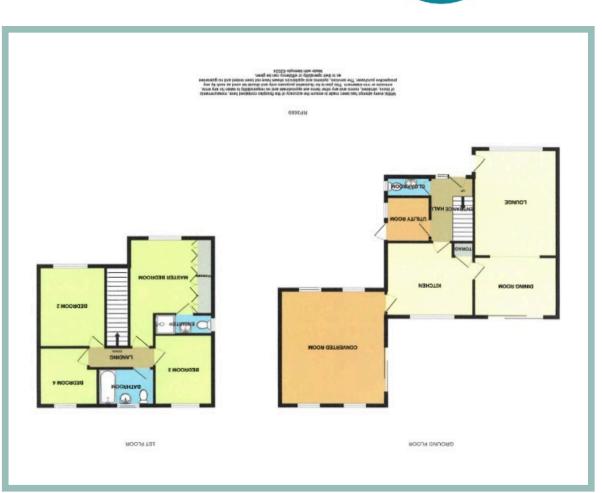

#### Lounge

4.83m x 3.77m (15'10" x 12'5")

Dining Room 3.77m x 2.72m (12'5" x 8'11")

Kitchen 4.09m x 3.39m (13'5" x 11'1")

Utility Room 2.04m x 1.97m (6'8" x 6'6")

Cloakroom 1.97m x 0.88m (6'6" x 2'11")

Additional Recreation Room 5.20m x 4.77m (17'1" x 15'8")

Master Bedroom

4 Bedroom Detached House

### 4.91m x 3.13m (16'1" x 10'3")

Ensuite

1.73m x 0.85m (5'8" x 2'10")

Bedroom Two 3.63m x 3.02m (11'11" x 9'11")

Bedroom Three 3.19m x 2.64m (10'6" x 8'8")

Bedroom Four 2.67m x 2.62m (8'9" x 8'7")

Bathroom

2.50m x 1.67m (8'3" x 5'6")