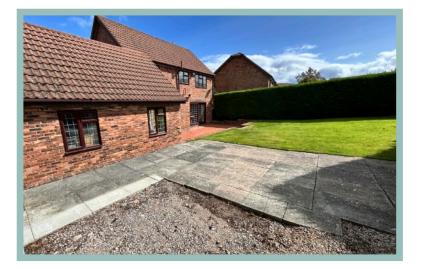

Entrance hallway, cloakroom, spacious lounge open plan to the dining room which has sliding patio doors leading out to the paved patio seating area, large and sunny enclosed rear garden with steps up to the lawned area and additional parking area accessed through gates at the rear, kitchen, utility room with door out to the side of the property, understairs cupboard and the additional recreation/reception room which has been converted from the double garage, currently used as a gym. Stairs lead to the first floor landing, master bedroom with fitted wardrobes and ensuite shower room, a further three double bedrooms and family bathroom. The front bedrooms both benefit from far reaching sea views. Outside to the front there is ample off road parking on the driveway along with potential additional parking at the rear. Viewing is highly recommended to appreciate the spacious layout, large sunny garden and desirable location.