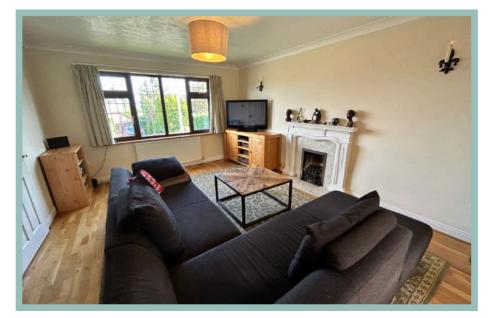

#### Lounge

4.83m x 3.77m (15'10" x 12'5")

Dining Room 3.77m x 2.72m (12'5" x 8'11")

Kitchen 4.09m x 3.39m (13'5" x 11'1")

Utility Room 2.04m x 1.97m (6'8" x 6'6")

Cloakroom 1.97m x 0.88m (6'6" x 2'11")

Additional Recreation Room 5.20m x 4.77m (17'1" x 15'8")