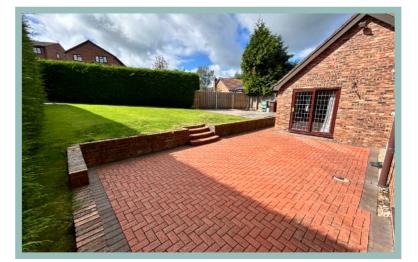

Entrance hallway, cloakroom, spacious lounge open plan to the dining room which has sliding patio doors leading out to the paved patio seating area, large and sunny enclosed rear garden with steps up to the lawned area and additional parking area accessed through gates at the rear, kitchen, utility room with door out to the side of the property, understairs cupboard and the additional recreation/reception room which has been converted from the double garage, currently used as a gym. Stairs lead to the first floor landing, master bedroom with fitted wardrobes and ensuite shower room, a further three double bedrooms and family bathroom. The front bedrooms both benefit from far reaching sea views. Outside to the front there is ample off road parking on the driveway along with potential additional parking at the rear. Viewing is highly recommended to appreciate the spacious layout, large sunny garden and desirable location.

- ✓ FOUR BEDROOM DETACHED HOUSE
- ✓ ADDITIONAL RECREATION ROOM
- CREATED FROM THE DOUBLE GARAGE ✓ MASTER BEDROOM WITH ENSUITE
- ✓ AMPLE OFF ROAD PARKING
- ✓ LARGE ENCLOSED REAR GARDEN WITH ADDITIONAL PARKING
- ✓ FAR REACHING SEA VIEWS FROM THE FIRST FLOOR
- ✓ SITUATED IN A DESIRABLE RESIDENTIAL AREA