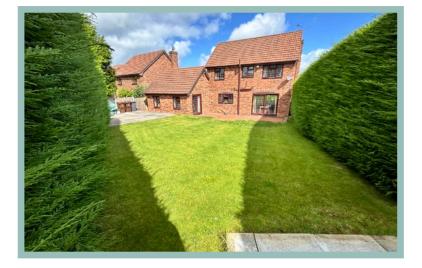

Entrance hallway, cloakroom, spacious lounge open plan to the dining room which has sliding patio doors leading out to the paved patio seating area, large and sunny enclosed rear garden with steps up to the lawned area and additional parking area accessed through gates at the rear, kitchen, utility room with door out to the side of the property, understairs cupboard and the additional recreation/reception room which has been converted from the double garage, currently used as a gym. Stairs lead to the first floor landing, master bedroom with fitted wardrobes and ensuite shower room, a further three double bedrooms and family bathroom. The front bedrooms both benefit from far reaching sea views. Outside to the front there is ample off road parking on the driveway along with potential additional parking at the rear. Viewing is highly recommended to appreciate the spacious layout, large sunny garden and desirable location.

- ✓ FOUR BEDROOM DETACHED HOUSE
- ✓ ADDITIONAL RECREATION ROOM
- CREATED FROM THE DOUBLE GARAGE ✓ MASTER BEDROOM WITH ENSUITE
- ✓ AMPLE OFF ROAD PARKING
- ✓ LARGE ENCLOSED REAR GARDEN WITH ADDITIONAL PARKING
- ✓ FAR REACHING SEA VIEWS FROM THE FIRST FLOOR
- ✓ SITUATED IN A DESIRABLE RESIDENTIAL AREA