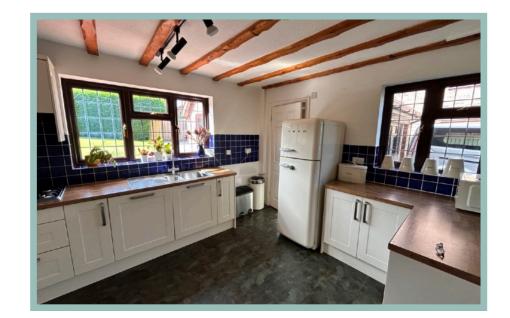

Entrance hallway, cloakroom, spacious lounge open plan to the dining room which has sliding patio doors leading out to the paved patio seating area, large and sunny enclosed rear garden with steps up to the lawned area and additional parking area accessed through gates at the rear, kitchen, utility room with door out to the side of the property, understairs cupboard and the additional recreation/reception room which has been converted from the double garage, currently used as a gym. Stairs lead to the first floor landing, master bedroom with fitted wardrobes and ensuite shower room, a further three double bedrooms and family bathroom. The front bedrooms both benefit from far reaching sea views. Outside to the front there is ample off road parking on the driveway along with potential additional parking at the rear. Viewing is highly recommended to appreciate the spacious layout, large sunny garden and desirable location.

#### Lounge

4.83m x 3.77m (15'10" x 12'5")

Dining Room 3.77m x 2.72m (12'5" x 8'11")

Kitchen 4.09m x 3.39m (13'5" x 11'1")

Utility Room 2.04m x 1.97m (6'8" x 6'6")

Cloakroom 1.97m x 0.88m (6'6" x 2'11")

Additional Recreation Room 5.20m x 4.77m (17'1" x 15'8")