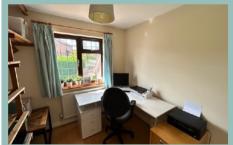

Entrance hallway, cloakroom, spacious lounge open plan to the dining room which has sliding patio doors leading out to the paved patio seating area, large and sunny enclosed rear garden with steps up to the lawned area and additional parking area accessed through gates at the rear, kitchen, utility room with door out to the side of the property, understairs cupboard and the additional recreation/reception room which has been converted from the double garage, currently used as a gym. Stairs lead to the first floor landing, master bedroom with fitted wardrobes and ensuite shower room, a further three double bedrooms and family bathroom. The front bedrooms both benefit from far reaching sea views. Outside to the front there is ample off road parking on the driveway along with potential additional parking at the rear. Viewing is highly recommended to appreciate the spacious layout, large sunny garden and desirable location.

#### Lounge

4.83m x 3.77m (15'10" x 12'5")

Dining Room 3.77m x 2.72m (12'5" x 8'11")

Kitchen 4.09m x 3.39m (13'5" x 11'1")

Utility Room 2.04m x 1.97m (6'8" x 6'6")

Cloakroom 1.97m x 0.88m (6'6" x 2'11")

Additional Recreation Room 5.20m x 4.77m (17'1" x 15'8")