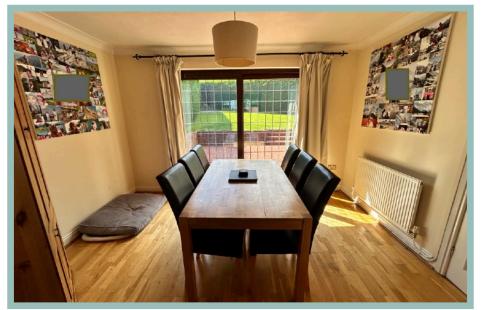

Entrance hallway, cloakroom, spacious lounge open plan to the dining room which has sliding patio doors leading out to the paved patio seating area, large and sunny enclosed rear garden with steps up to the lawned area and additional parking area accessed through gates at the rear, kitchen, utility room with door out to the side of the property, understairs cupboard and the additional recreation/reception room which has been converted from the double garage, currently used as a gym. Stairs lead to the first floor landing, master bedroom with fitted wardrobes and ensuite shower room, a further three double bedrooms and family bathroom. The front bedrooms both benefit from far reaching sea views. Outside to the front there is ample off road parking on the driveway along with potential additional parking at the rear. Viewing is highly recommended to appreciate the spacious layout, large sunny garden and desirable location.

#### Lounge

4.83m x 3.77m (15'10" x 12'5")

Dining Room 3.77m x 2.72m (12'5" x 8'11")

Kitchen 4.09m x 3.39m (13'5" x 11'1")

Utility Room 2.04m x 1.97m (6'8" x 6'6")

Cloakroom 1.97m x 0.88m (6'6" x 2'11")

Additional Recreation Room 5.20m x 4.77m (17'1" x 15'8")