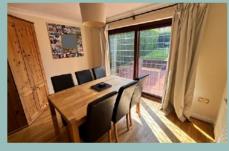

#### Lounge

4.83m x 3.77m (15'10" x 12'5")

Dining Room 3.77m x 2.72m (12'5" x 8'11")

Kitchen 4.09m x 3.39m (13'5" x 11'1")

Utility Room 2.04m x 1.97m (6'8" x 6'6")

Cloakroom 1.97m x 0.88m (6'6" x 2'11")

Additional Recreation Room 5.20m x 4.77m (17'1" x 15'8")