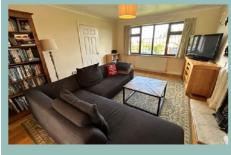

#### Lounge

4.83m x 3.77m (15'10" x 12'5")

Dining Room 3.77m x 2.72m (12'5" x 8'11")

Kitchen 4.09m x 3.39m (13'5" x 11'1")

Utility Room 2.04m x 1.97m (6'8" x 6'6")

Cloakroom 1.97m x 0.88m (6'6" x 2'11")

Additional Recreation Room 5.20m x 4.77m (17'1" x 15'8")