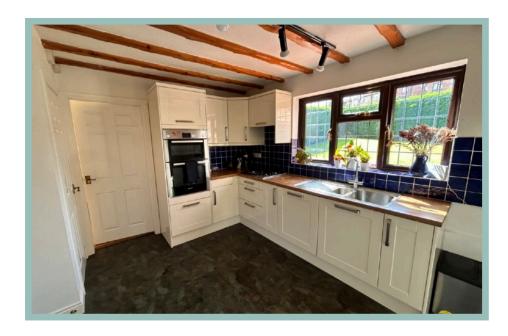

Entrance hallway, cloakroom, spacious lounge open plan to the dining room which has sliding patio doors leading out to the paved patio seating area, large and sunny enclosed rear garden with steps up to the lawned area and additional parking area accessed through gates at the rear, kitchen, utility room with door out to the side of the property, understairs cupboard and the additional recreation/reception room which has been converted from the double garage, currently used as a gym. Stairs lead to the first floor landing, master bedroom with fitted wardrobes and ensuite shower room, a further three double bedrooms and family bathroom. The front bedrooms both benefit from far reaching sea views. Outside to the front there is ample off road parking on the driveway along with potential additional parking at the rear. Viewing is highly recommended to appreciate the spacious layout, large sunny garden and desirable location.

#### Lounge

4.83m x 3.77m (15'10" x 12'5")

Dining Room 3.77m x 2.72m (12'5" x 8'11")

Kitchen 4.09m x 3.39m (13'5" x 11'1")

Utility Room 2.04m x 1.97m (6'8" x 6'6")

Cloakroom 1.97m x 0.88m (6'6" x 2'11")

Additional Recreation Room 5.20m x 4.77m (17'1" x 15'8")