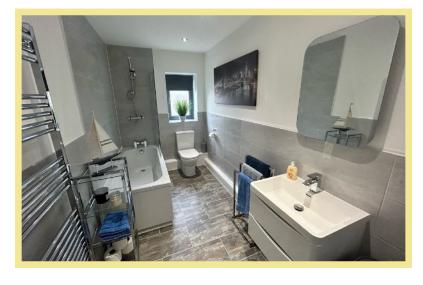

#### Ensuite

2.78m x 1.39m (9'2" x 4'7")

#### Bathroom

3.48m x 2.00m (11'5" x 6'7")