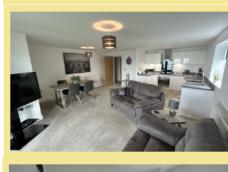

## Description

This immaculately presented and spacious twobedroom ground floor apartment is situated close to local shops and amenities and benefits from panoramic sea and coastline views. Part of a newly built development, the light and spacious interior has been finished to a high standard with modern contemporary feel throughout and with an option for the furniture and fittings to be purchased. The apartment accommodation in brief comprises hallway, spacious open plan lounge/kitchen/diner with a modern fitted kitchen with integrated appliances and a balcony leading off it with panoramic coastal views, master bedroom with ensuite, a second double bedroom, family bathroom and two storage cupboards. Outside to the front of the property is set within beautifully landscaped gardens with one allocated parking, visitors parking, secure gated entrance, and communal roof terrace. Viewing is essential to appreciate the breathtaking views, immaculate presentation, and location this property has to offer.

# Lounge/Kitchen/Diner

6.70m x 5.40m (22'0" x 17'9")