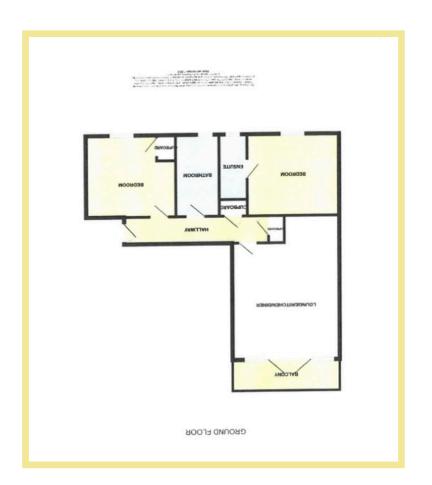

## Description

This immaculately presented and spacious twobedroom ground floor apartment is situated close to local shops and amenities and benefits from panoramic sea and coastline views. Part of a newly built development, the light and spacious interior has been finished to a high standard with modern contemporary feel throughout and with an option for the furniture and fittings to be purchased. The apartment accommodation in brief comprises hallway, spacious open plan lounge/kitchen/diner with a modern fitted kitchen with integrated appliances and a balcony leading off it with panoramic coastal views, master bedroom with ensuite, a second double bedroom, family bathroom and two storage cupboards. Outside to the front of the property is set within beautifully landscaped gardens with one allocated parking, visitors parking, secure gated entrance, and communal roof terrace. Viewing is essential to appreciate the breathtaking views, immaculate presentation, and location this property has to offer.

# Lounge/Kitchen/Diner

6.70m x 5.40m (22'0" x 17'9")

### Bedroom One

4.09m x 3.55m (13'5" x 11'8")

#### Ensuite

2.78m x 1.39m (9'2" x 4'7")

#### Bedroom Two

4.08m x 3.43m (13'5" x 11'3")

#### Bathroom

3.48m x 2.00m (11'5" x 6'7")