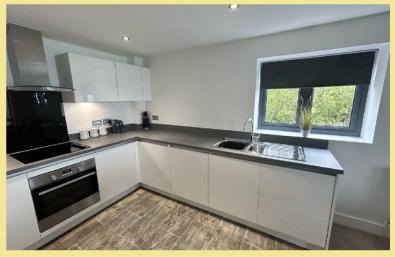

tchen/diner with a modern fitted kitchen with integrated appliances and a balcony leading off it with panoramic coastal views, master bedroom with ensuite, a second double bedroom, family bathroom and two storage cupboards. Outside to the front of the property is set within beautifully landscaped gardens with one allocated parking, visitors parking, secure gated entrance, and communal roof terrace. Viewing is essential to appreciate the breathtaking views, immaculate presentation, and location this property has to offer.

- ✓ IMMACULATELY PRESENTED TWO BEDROOM GROUND FLOOR APARTMENT
- ✓ STUNNING SEA AND COASTAL VIEWS
- ✓ BALCONY, ALLOCATED PARKING AND SECURE ENTRY SYSTEM
- ✓ PART OF A NEWLY BUILT WELL MAINTAINED DEVELOPMENT
- ✓ OPTION TO PURCHASE FURNITURE AND FITTINGS
- **✓ NO CHAIN**





# Lounge/Kitchen/Diner

6.70m x 5.40m (22'0" x 17'9")

### Bedroom One

4.09m x 3.55m (13'5" x 11'8")



#### Ensuite

2.78m x 1.39m (9'2" x 4'7")

#### Bedroom Two

4.08m x 3.43m (13'5" x 11'3")

#### Bathroom

3.48m x 2.00m (11'5" x 6'7")



#### Location

Situated on the outskirts of Old Colwyn with its local shops and other facilities. The larger resort town of Colwyn Bay with its larger shops is approximately two mile distance. The A55 dual carriageway is close by for easy access to Chester and the motorways beyond.

# Directions

From the Rhos on Sea office turn right onto the Promenade, continue along this road nearly to the end, bear right towards Old Colwyn, turn left at the roundabout onto Abergele Road, continue through Old Colwyn to the top of the hill turn left onto Penmaen