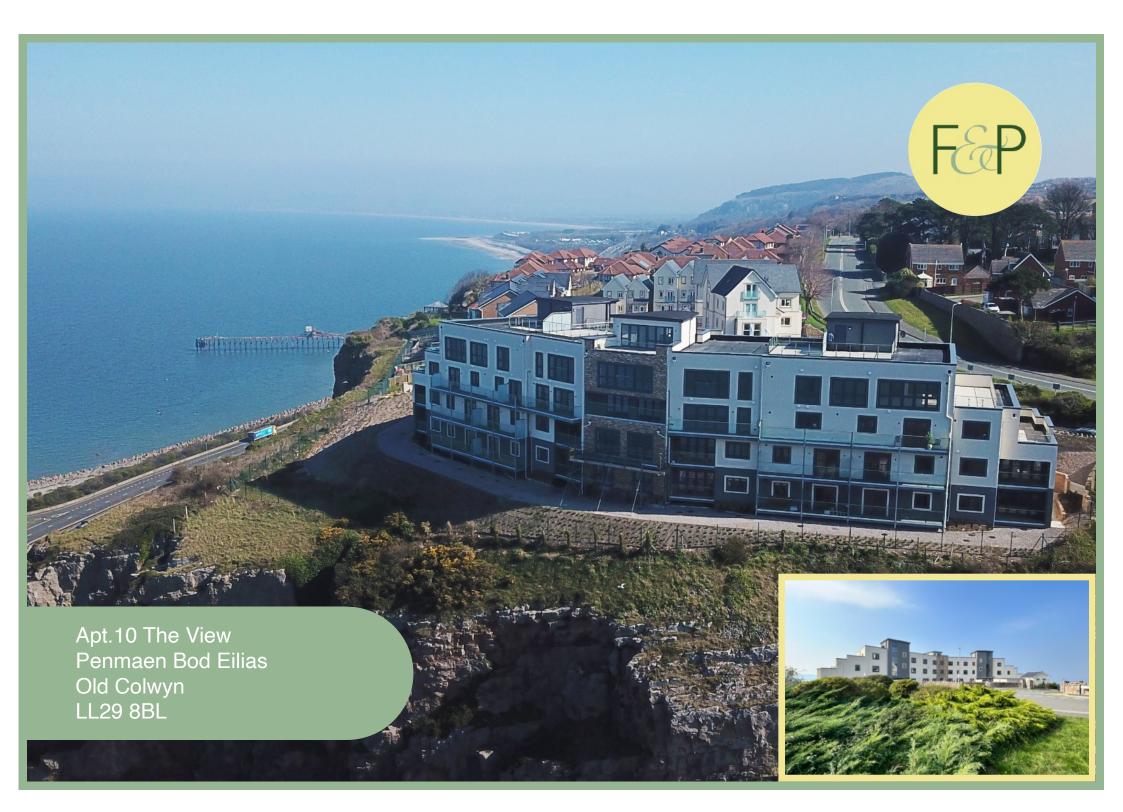

# Immaculately Presented Two Bedroom Ground Floor Apartment With Stunning Sea & Coastal Views

## Description

This immaculately presented and spacious twobedroom ground floor apartment is situated close to local shops and amenities and benefits from panoramic sea and coastline views. Part of a newly built development, the light and spacious interior has been finished to a high standard with modern contemporary feel throughout and with an option for the furniture and fittings to be purchased. The apartment accommodation in brief comprises hallway, spacious open plan lounge/kitchen/diner with a modern fitted kitchen with integrated appliances and a balcony leading off it with panoramic coastal views, master bedroom with ensuite, a second double bedroom, family bathroom and two storage cupboards. Outside to the front of the property is set within beautifully landscaped gardens with one allocated parking, visitors parking, secure gated entrance, and communal roof terrace. Viewing is essential to appreciate the breathtaking views, immaculate presentation, and location this property has to offer.

#### Location

Situated on the outskirts of Old Colwyn with its local shops and other facilities. The larger resort town of Colwyn Bay with its larger shops is approximately two mile distance. The A55 dual carriageway is close by for easy access to Chester and the motorways beyond.

Council Tax Band: "C" (provided on www.voa.gov.uk)

Current Energy Performance Rating Band B

NB Apartment is leasehold on a 999 year lease Ground rent £200 per annum 2 Bedroom Ground Floor Apartment

Apt.10 The View
Penmaen Bod Eilias
Old Colwyn
LL29 8BL