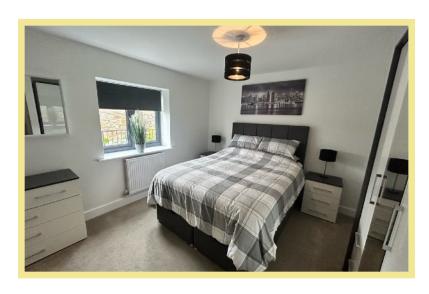

### Bedroom One

4.09m x 3.55m (13'5" x 11'8")

#### Bedroom Two

4.08m x 3.43m (13'5" x 11'3")