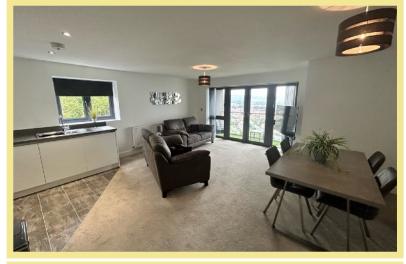

## Description

This immaculately presented and spacious twobedroom ground floor apartment is situated close to local shops and amenities and benefits from panoramic sea and coastline views. Part of a newly built development, the light and spacious interior has been finished to a high standard with modern contemporary feel throughout and with an option for the furniture and fittings to be purchased. The apartment accommodation in brief comprises hallway, spacious open plan lounge/kitchen/diner with a modern fitted kitchen with integrated appliances and a balcony leading off it with panoramic coastal views, master bedroom with ensuite, a second double bedroom, family bathroom and two storage cupboards. Outside to the front of the property is set within beautifully landscaped gardens with one allocated parking, visitors parking, secure gated entrance, and communal roof terrace. Viewing is essential to appreciate the breathtaking views, immaculate presentation, and location this property has to offer.

# Lounge/Kitchen/Diner

6.70m x 5.40m (22'0" x 17'9")