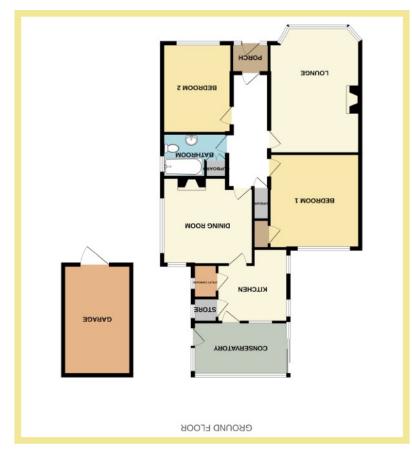

# Description

This spacious two bedroom semi detached bungalow is situated in the desirable location of Penrhyn Bay, steps away from the promenade, beach and golf course. Close to the local shops and amenities in both Penrhyn Bay and Rhos on Sea. The accommodation briefly comprises of:-Porch, hallway, spacious lounge with bay window taking in the views across the golf course, 2nd reception room/dining room, kitchen with utility cupboard and pantry/store, good sized conservatory, two double bedrooms-one at the front and one to rear and bathroom. To the rear the conservatory opens out onto the enclosed rear garden which has recently been paved for low maintenance with patio seating areas. Access to the garage which has a power supply at the side through a gate. To the front of the property is a driveway with ample off road parking and garden, paved with borders of well established plants & shrubs.

## Lounge

5.23m x 3.89m (17'2" x 12'9")

# Hall

4.51m x 1.61m (14'10" x 5'4")

## Porch

1.63m x 1.04m (5'4" x 3'5")

# Second Reception Room/Dining Room

3.93m x 3.43m (12'11" x 11'3")

# Conservatory

3.74m x 2.46m (12'3" x 8'1")

Bedroom One

4.12m x 3.95m (13'6" x 13'0")

Bedroom Two 3.62m x 3.02m (11'11" x 9'11")

Bathroom

### Kitchen

### 3.19m x 3.38m (10'6" x 11'1")

#### 2.85m x 1.91m (9'4" x 6'3")

# Garage

# 5.08m x 2.45m (16'8" x 8'4") Location

The property is located in the popular area of Penrhyn Bay, close to a bus route and the golf course. Within easy reach of Llandudno and close to the popular seaside resort of Rhos on Sea.