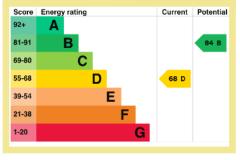

### Directions

From the Rhos On Sea office turn right towards the Promenade, turn left onto the Promenade, continue along Marine Drive, pass the golf course on the left, take the next left turn onto Morfa Road. Council Tax Band: "E" Energy Performance Rating Band "D"