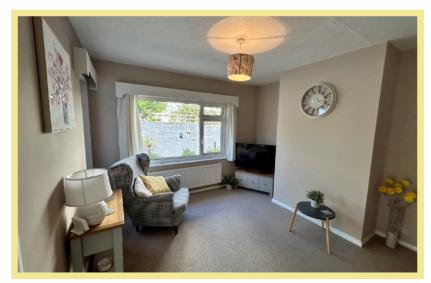

## Lounge

5.23m x 3.89m (17'2" x 12'9")

#### ✓ SPACIOUS TWO BEDROOM SEMI DETACHED BUNGALOW

- ✓ CONSERVATORY
- ✓ DETACHED GARAGE
- ✓ ENCLOSED REAR GARDEN
- ✓ AMPLE OFF ROAD PARKING
- ✓ STEPS AWAY FROM THE PROMENADE, BEACH & GOLF COURSE
- ✓ NO CHAIN