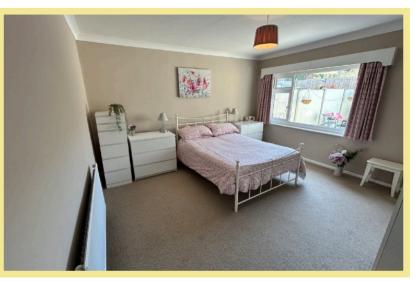

# Conservatory

3.74m x 2.46m (12'3" x 8'1")

Bedroom One

4.12m x 3.95m (13'6" x 13'0")

Bedroom Two 3.62m x 3.02m (11'11" x 9'11")

Bathroom