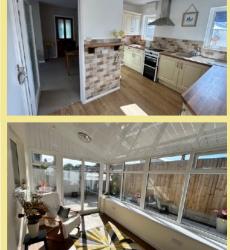

### Kitchen

### 3.19m x 3.38m (10'6" x 11'1")

# Conservatory

3.74m x 2.46m (12'3" x 8'1")

Bedroom One

4.12m x 3.95m (13'6" x 13'0")

Bedroom Two 3.62m x 3.02m (11'11" x 9'11")

Bathroom