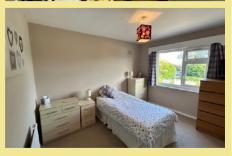

# Conservatory

3.74m x 2.46m (12'3" x 8'1")

Bedroom One

4.12m x 3.95m (13'6" x 13'0")

Bedroom Two 3.62m x 3.02m (11'11" x 9'11")

Bathroom