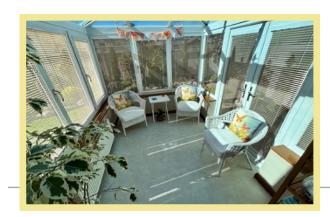

ears has been redecorated throughout and with a new modern kitchen installed and a shower room.

The accommodation comprises of hallway, lounge, modern kitchen with integrated appliances which leads into a dining area which in turn leads into a conservatory/sunroom, two double bedrooms and shower room.

There is a good size garage with a workshop area to the rear, ample off road parking and beautifully landscaped garden to the front and rear.

- √ TWO BEDROOM LINK DETACHED BUNGALOW
- ✓ LOCATED ON THE POPULAR PENRHYN BEACH ESTATE
- ✓ IMMACULATELY PRESENTED & **MAINTAINED**

#### Lounge

16'1" x 12'8" (4.90m x 3.86m)



## Kitchen

11'10" x 9'10" (3.60m x 3.00m)



#### **Dining Area**

11'10" x 5'8" (3.60m x 1.72m)

Conservatory/Garden Room

#### Bedroom One

12'9" x 9'10" (3.88m x 3.00m)



#### **Bedroom Two**

11'9" x 10'0" (3.58m x 3.05m)



## Shower Room

5'6" x 6'9" (1.67m x 2.06m)

## Garage

22'3" x 19'11"(6.78m x 6.07m)

#### Location

The property is located in the popular area of Penrhyn Bay. Within easy reach of Llandudno and close to the popular seaside resort town of Rhos On Sea.

## **Directions**

From the Rhos on Sea office turn towards the Promenade, turn left onto the Promenade, continue along this road passing the golf course on the left, turn right onto Beach Road and left onto Penrhyn Beach East where number 29 can be found on the right hand side.

Council Tax Band:"E" (provided on www.voa.gov.uk)

Energy Performance Rating Band D

2 Bedroom Link Detached Bungalow

29 Penrhyn Beach East Penrhyn Bay Conwy **LL30 3NY** 

1/05/2024

1A, Penrhyn Avenue Rho