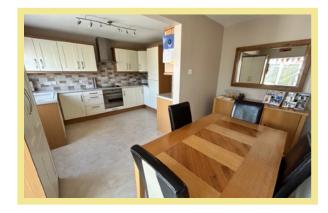

## Kitchen

11'10" x 9'10" (3.60m x 3.00m)

#### **Dining Area**

11'10" x 5'8" (3.60m x 1.72m)

Conservatory/Garden Room