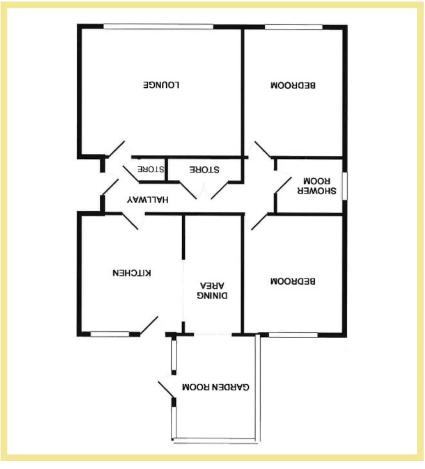

The accommodation comprises of hallway, lounge, modern kitchen with integrated appliances which leads into a dining area which in turn leads into a conservatory/sunroom, two double bedrooms and shower room.

#### Lounge

16'1" x 12'8" (4.90m x 3.86m)

## Kitchen

11'10" x 9'10" (3.60m x 3.00m)

#### **Dining Area**

11'10" x 5'8" (3.60m x 1.72m)

Conservatory/Garden Room

#### Bedroom One

12'9" x 9'10" (3.88m x 3.00m)

#### **Bedroom Two**

11'9" x 10'0" (3.58m x 3.05m)

## Shower Room

5'6" x 6'9" (1.67m x 2.06m)

## Garage

22'3" x 19'11"(6.78m x 6.07m)