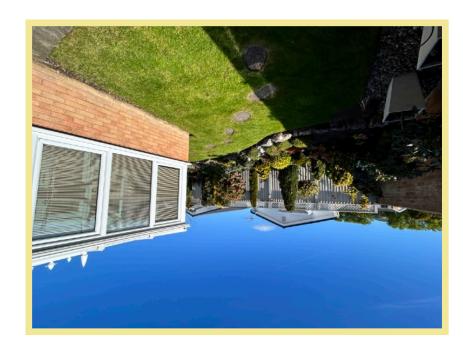

There is a good size garage with a workshop area to the rear, ample off road parking and beautifully landscaped garden to the front and rear.

- √ TWO BEDROOM LINK DETACHED BUNGALOW
- ✓ LOCATED ON THE POPULAR PENRHYN BEACH ESTATE
- ✓ IMMACULATELY PRESENTED & **MAINTAINED**

#### **Dining Area**

11'10" x 5'8" (3.60m x 1.72m)

Conservatory/Garden Room