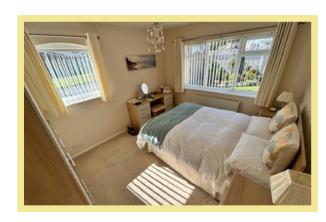

#### Bedroom One

12'9" x 9'10" (3.88m x 3.00m)

#### **Bedroom Two**

11'9" x 10'0" (3.58m x 3.05m)