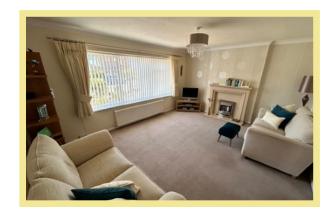

appreciate the presentation throughout, open plan kitchen/diner and location.

The well planned accommodation has been lovingly maintained by the present owner and in recent years has been redecorated throughout and with a new modern kitchen installed and a shower room.

The accommodation comprises of hallway, lounge, modern kitchen with integrated appliances which leads into a dining area which in turn leads into a conservatory/sunroom, two double bedrooms and shower room.

There is a good size garage with a workshop area to the rear, ample off road parking and beautifully landscaped garden to the front and rear.

- √ TWO BEDROOM LINK DETACHED BUNGALOW
- ✓ LOCATED ON THE POPULAR PENRHYN BEACH ESTATE
- ✓ IMMACULATELY PRESENTED & **MAINTAINED**

#### Lounge

16'1" x 12'8" (4.90m x 3.86m)



## Kitchen

11'10" x 9'10" (3.60m x 3.00m)



#### **Dining Area**

11'10" x 5'8" (3.60m x 1.72m)

Conservatory/Garden Room

#### Bedroom One

12'9" x 9'10" (3.88m x 3.00m)



#### **Bedroom Two**

11'9" x 10'0" (3.58m x 3.05m)



## Shower Room

5'6" x 6'9" (1.67m x 2.06m)

## Garage

22'3" x 19'11"(6.78m x 6.07m)

#### Location

The property is located in the popular area of Penrhyn Bay. Within easy reach of Llandudno and close to the popular seaside resort town of Rhos On Sea.

## **Directions**

From the Rhos on Sea office turn towards the Promenade, turn left onto the Promenade, continue along this road passing the golf course on the left, turn right onto Beach Road and left onto Penrhyn Beach East where number 29 can be found on the right hand side.

Council Tax Band:"E" (provided