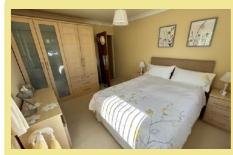

#### Bedroom One

12'9" x 9'10" (3.88m x 3.00m)

#### **Bedroom Two**

11'9" x 10'0" (3.58m x 3.05m)