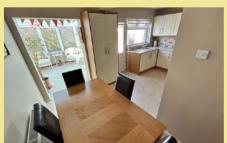

The accommodation comprises of hallway, lounge, modern kitchen with integrated appliances which leads into a dining area which in turn leads into a conservatory/sunroom, two double bedrooms and shower room.

#### **Dining Area**

11'10" x 5'8" (3.60m x 1.72m)

Conservatory/Garden Room