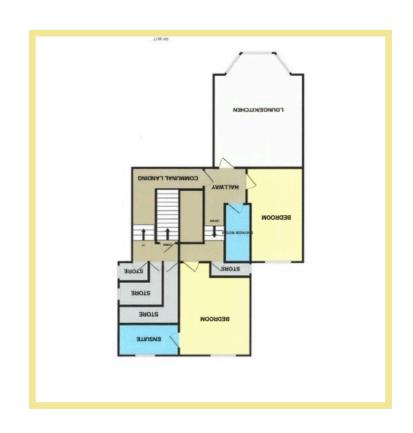

# Description

This immaculately presented two bedroom first floor apartment is situated on the seafront with stunning uninterrupted views of the bay and coastline. Part of Rhos Harbour and one of only10 apartments this particular one benefits not only from a bay window to take in those spectacular views but two good size double bedrooms with the master bedroom having an ensuite bathroom. This is a property that must be viewed to truly appreciate not only the size and layout of the accommodation but also it's superb location and proximity to the amenities of Rhos on Sea. There is UPVC double glazing, electric heating and underfloor heating in the shower room. This apartment also includes three storage rooms accessed off the external landing; one being used for personal use and the others rented out to other residents. Outside to the rear of the property there is allocated parking with the potential to park two cars. The apartment comprises of hallway, open plan lounge/kitchen, double bedroom and modern contemporary shower room. In the hallway three steps lead down to a store room and light and spacious master bedroom with ensuite bathroom.

# Lounge/Kitchen/Diner

19'0" x 14'10" (5.78m x 4.51m) Maximum

#### Master Bedroom

15'6" x 10'8" (4.71m x 3.26m) Maximum

#### Ensuite

9'11" x 5'3" (3.02m x 1.59m)

# Bedroom Two

15'6" x 9'4" (4.73m x 2.84m)

#### Shower Room

9'7" x 4'4" (2.91m x 1.31m)