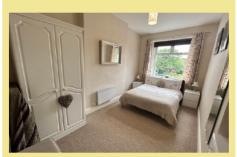

#### Master Bedroom

15'6" x 10'8" (4.71m x 3.26m) Maximum

# Bedroom Two

15'6" x 9'4" (4.73m x 2.84m)