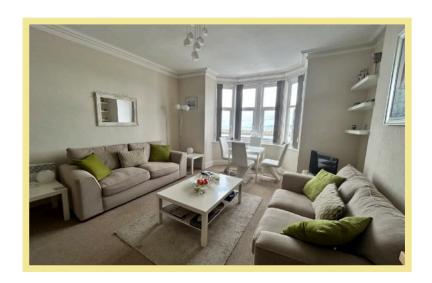

# Description

This immaculately presented two bedroom first floor apartment is situated on the seafront with stunning uninterrupted views of the bay and coastline. Part of Rhos Harbour and one of only10 apartments this particular one benefits not only from a bay window to take in those spectacular views but two good size double bedrooms with the master bedroom having an ensuite bathroom. This is a property that must be viewed to truly appreciate not only the size and layout of the accommodation but also it's superb location and proximity to the amenities of Rhos on Sea. There is UPVC double glazing, electric heating and underfloor heating in the shower room. This apartment also includes three storage rooms accessed off the external landing; one being used for personal use and the others rented out to other residents. Outside to the rear of the property there is allocated parking with the potential to park two cars. The apartment comprises of hallway, open plan lounge/kitchen, double bedroom and modern contemporary shower room. In the hallway three steps lead down to a store room and light and spacious master bedroom with ensuite bathroom.

# Lounge/Kitchen/Diner

19'0" x 14'10" (5.78m x 4.51m) Maximum