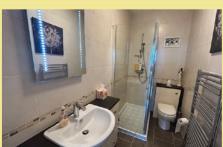

#### Ensuite

9'11" x 5'3" (3.02m x 1.59m)

#### Shower Room

9'7" x 4'4" (2.91m x 1.31m)