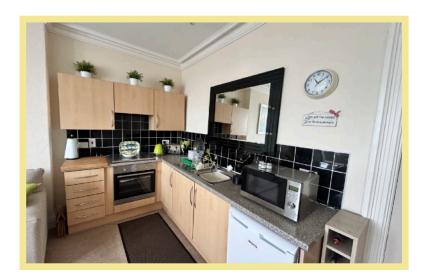

or personal use and the others rented out to other residents. Outside to the rear of the property there is allocated parking with the potential to park two cars. The apartment comprises of hallway, open plan lounge/kitchen, double bedroom and modern contemporary shower room. In the hallway three steps lead down to a store room and light and spacious master bedroom with ensuite bathroom.

- ✓ IMMACULATELY PRESENTED SPACIOUS TWO BEDROOM FIRST FLOOR APARTMENT
- √ STUNNING VIEWS OF THE BAY AND COASTLINE
- ✓ BENEFITS FROM TWO GOOD SIZE DOUBLE BEDROOMS THE MASTER WITH AN ENSUITE BATHROOM
- ✓ MUST BE VIEWED TO TRULY APPRECIATE THE SIZE AND LOCATION
- ✓ ALLOCATED OFF ROAD PARKING
- ✓ FURNISHINGS AVAILABLE FOR PURCHASE
- √ NO CHAIN

# Lounge/Kitchen/Diner

19'0" x 14'10" (5.78m x 4.51m) Maximum





#### Master Bedroom

15'6" x 10'8" (4.71m x 3.26m) Maximum



#### Ensuite

9'11" x 5'3" (3.02m x 1.59m)



# Bedroom Two

15'6" x 9'4" (4.73m x 2.84m)

#### Shower Room

9'7" x 4'4" (2.91m x 1.31m)

# Location

The property is located in the popular coastal resort of Rhos on Sea with a wealth of local shops and other facilities. The larger resorts of Llandudno and Colwyn Bay are approximately 3 miles and one mile respectively and it is conveniently located for easy access to the A55 dual carriageway for Chester and the motorways beyond. The main railway line Holyhead to Euston is also easily accessible and only a short distance away.

# **Directions**

From the Rhos on Sea office turn towards the promenade, turn left onto the promenade where No 105-107 can be found on the left opposite