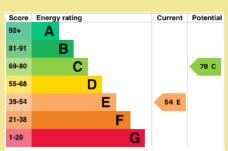

# **Directions**

From the Rhos on Sea office turn towards the promenade, turn left onto the promenade where No 105-107 can be found on the left opposite the harbour.

Council Tax Band:"C" provided on <a href="www.voa.gov.uk">www.voa.gov.uk</a>) Energy Performance Rating Band E