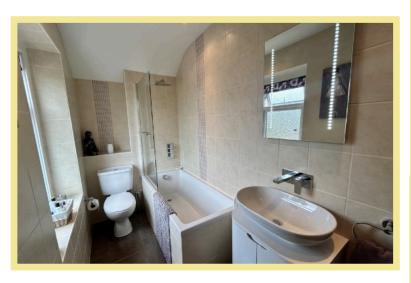

#### Ensuite

9'11" x 5'3" (3.02m x 1.59m)

#### Shower Room

9'7" x 4'4" (2.91m x 1.31m)