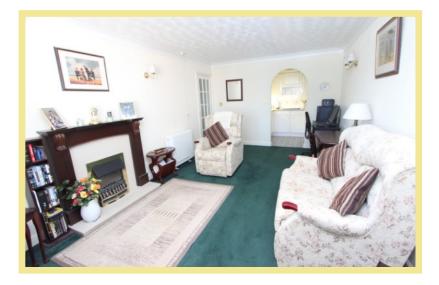

ted accommodation comprises of hallway with a good size storage cupboard, lounge/ diner opening into a kitchen with fitted appliances, double bedroom with fitted wardrobes and a shower room. There is upvc double glazing and storage heaters which were fitted less than two years ago. Rhoslan Park has a secure communal entrance, lift and stairs to all floors, a residents lounge, communal laundry room, site manager and 24 hour emergency cord line assistance.

Outside there are communal gardens and private car park with the option to reserve a space.

#### ✓ ONE BEDROOM FIRST FLOOR RETIREMENT APARTMENT

- ✓ WELL PRESENTED ACCOMMODATION
- ✓ CONVENIENT LOCATION FOR AMENITIES
- ✓ PART OF A WELL MAINTAINED DEVELOPMENT FOR PEOPLE OVER 55
  ✓ NO CHAIN

## Lounge/Diner

5.69m x 3.26m (18'8" x 10'9")



## Kitchen

2.28m x 1.77m (7'6" x 5'10")

#### Bedroom

4.04m x 2.62m (13'3" x 8'7")



#### Shower Room

2.04m x 1.64m (6'8" x 5'5")



Agents Notes: Leasehold property. 120 year lease from June 1993. Ground rent is £455.88 per annum. Maintenance charge of £2355.52.

## Location

Situated close to the centre of Colwyn Bay which has a variety of local shops and other amenities. It is conveniently located near to the A55 dual carriageway for easy access to Chester and the motorways beyond. One Bedroom First Floor Retirement Apartment

Apt 18, Rhoslan Park 76 Conway Road, Colwyn Bay, LL29 7HR

## £59,950 NO CHAIN

Reference Number:RP2913 9/08/24

Fletcher & Poole, 1A, Penrhyn Avenue Rhos-on-Sea, LL28 4PS

Registered Company Number 4687367

## Valuation

Thinking of moving in the near futur