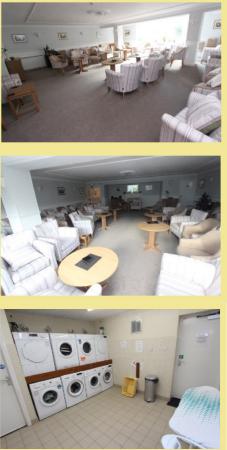

The well presented accommodation comprises of hallway with a good size storage cupboard, lounge/ diner opening into a kitchen with fitted appliances, double bedroom with fitted wardrobes and a shower room. There is upvc double glazing and storage heaters which were fitted less than two years ago. Rhoslan Park has a secure communal entrance, lift and stairs to all floors, a residents lounge, communal laundry room, site manager and 24 hour emergency cord line assistance.

Outside there are communal gardens and private car park with the option to reserve a space.