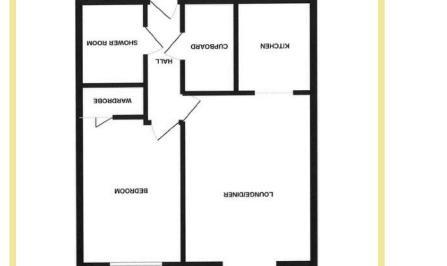

The well presented accommodation comprises of hallway with a good size storage cupboard, lounge/ diner opening into a kitchen with fitted appliances, double bedroom with fitted wardrobes and a shower room. There is upvc double glazing and storage heaters which were fitted less than two years ago. Rhoslan Park has a secure communal entrance, lift and stairs to all floors, a residents lounge, communal laundry room, site manager and 24 hour emergency cord line assistance.

## Lounge/Diner

5.69m x 3.26m (18'8" x 10'9")

## Kitchen

2.28m x 1.77m (7'6" x 5'10")

#### Bedroom

4.04m x 2.62m (13'3" x 8'7")

#### Shower Room

2.04m x 1.64m (6'8" x 5'5")

Agents Notes: Leasehold property. 120 year lease from June 1993. Ground rent is £455.88 per annum. Maintenance charge of £2355.52.