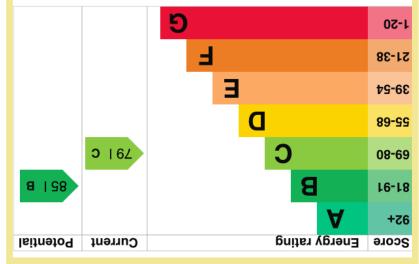

Council Tax Band: "B" (provided on <u>www.voa.gov.uk</u>)

Energy Performance Rating Band C