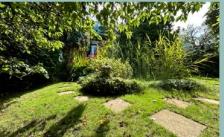

The property has a side ramp for easier access from the front of the house to the rear gardens. The front gardens are well-established, featuring plants, shrubs, a herb garden, and ample off-road parking on the driveway, which also has an electric charging point and access to the double integral garage (also accessible from the kitchen). The rear gardens are beautifully maintained with lawned areas, lily ponds, water features, various fruit trees, and a greenhouse with grapevines. There is also a patio seating area with a BBQ and a power point, allowing you to work in the beautiful surroundings.