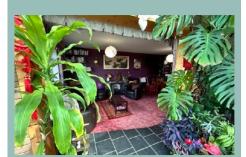

From street level the property comprises of:-

hall leading into a spacious lounge with panoramic views from a large picture window. The lounge connects to a well-planned kitchen/utility room and a conservatory, which opens both into the lounge and onto a balcony through patio doors. The balcony provides stunning views throughout the day, especially at sunset, and features a spiral staircase that leads down into the garden below.

### Conservatory

3.87m x 3.29m (12'9" x 10'10")