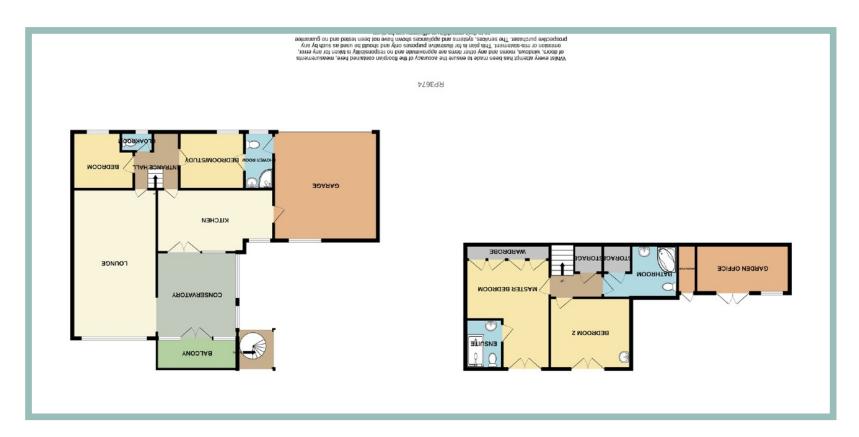

From street level the property comprises of:-

hall leading into a spacious lounge with panoramic views from a large picture window. The lounge connects to a well-planned kitchen/utility room and a conservatory, which opens both into the lounge and onto a balcony through patio doors. The balcony provides stunning views throughout the day, especially at sunset, and features a spiral staircase that leads down into the garden below.

On this main level, you'll find two bedrooms, a shower room, and a cloakroom. Stairs descend to the lower floor, where the master bedroom is located, complete with fitted wardrobes and an ensuite shower room. This floor also includes another double bedroom with a sink, and a family bathroom. Both bedrooms have patio doors that open directly into the rear gardens, which include a garden office, perfect for working from home, and a garden store.

# Lounge

6.82m x 3.82m (22'5" x 12'7")

### Kitchen

3.85m x 2.65m (12'8"x 8'5")

### Conservatory

3.87m x 3.29m (12'9" x 10'10")

# Bedroom

2.91m x 2.56m (9'7" x 8'5")

#### Bedroom

2.93m x 2.55m (9'8" x 8'5")

### **Shower Room**

2.62m x 1.34m (8'7" x 4'5")

#### Cloakroom

1.47m x 0.87m (4'10" x 2'11")

#### On The Lower Level

Master Bedroom

4.96m x 3.84m (16'3" x 12'7")

#### Ensuite

2.25m x 1.68m (7'5"x 5'6")

#### Bedroom

3.74m x 3.23m (12'3" x 10'7")

#### Bathroom

2.95m x 2.10m (9'8" x 6'11")

#### Garden Office

4.30m x 2.10m (14'2" x 6'11")

#### Double Garage

5.31m x 4.77m (17'5" x 15'8")