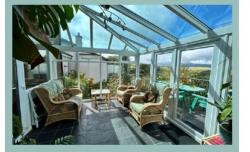

From street level the property comprises of:-

hall leading into a spacious lounge with panoramic views from a large picture window. The lounge connects to a well-planned kitchen/utility room and a conservatory, which opens both into the lounge and onto a balcony through patio doors. The balcony provides stunning views throughout the day, especially at sunset, and features a spiral staircase that leads down into the garden below.

### Conservatory

3.87m x 3.29m (12'9" x 10'10")