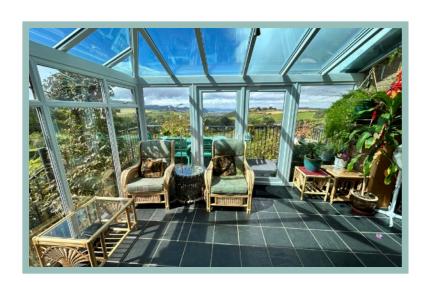

From street level the property comprises of:-

hall leading into a spacious lounge with panoramic views from a large picture window. The lounge connects to a well-planned kitchen/utility room and a conservatory, which opens both into the lounge and onto a balcony through patio doors. The balcony provides stunning views throughout the day, especially at sunset, and features a spiral staircase that leads down into the garden below.

### Conservatory

3.87m x 3.29m (12'9" x 10'10")