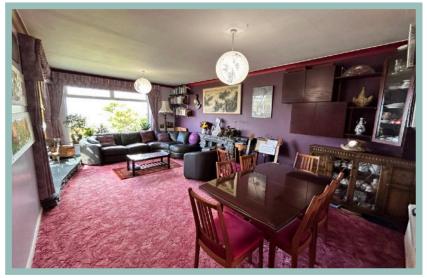

From street level the property comprises of:-

hall leading into a spacious lounge with panoramic views from a large picture window. The lounge connects to a well-planned kitchen/utility room and a conservatory, which opens both into the lounge and onto a balcony through patio doors. The balcony provides stunning views throughout the day, especially at sunset, and features a spiral staircase that leads down into the garden below.