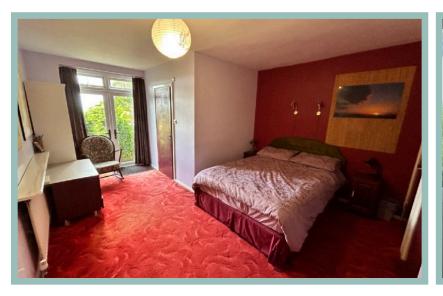

On this main level, you'll find two bedrooms, a shower room, and a cloakroom. Stairs descend to the lower floor, where the master bedroom is located, complete with fitted wardrobes and an ensuite shower room. This floor also includes another double bedroom with a sink, and a family bathroom. Both bedrooms have patio doors that open directly into the rear gardens, which include a garden office, perfect for working from home, and a garden store.

# Bedroom

2.91m x 2.56m (9'7" x 8'5")

#### Bedroom

2.93m x 2.55m (9'8" x 8'5")