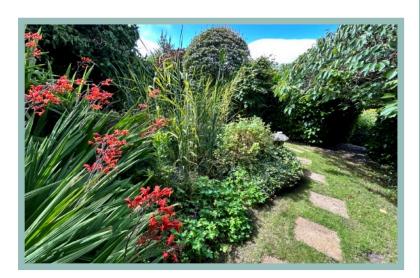

The property has a side ramp for easier access from the front of the house to the rear gardens. The front gardens are well-established, featuring plants, shrubs, a herb garden, and ample off-road parking on the driveway, which also has an electric charging point and access to the double integral garage (also accessible from the kitchen). The rear gardens are beautifully maintained with lawned areas, lily ponds, water features, various fruit trees, and a greenhouse with grapevines. There is also a patio seating area with a BBQ and a power point, allowing you to work in the beautiful surroundings.