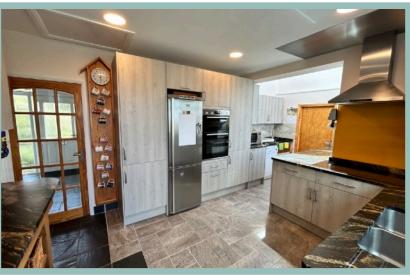

From street level the property comprises of:-

hall leading into a spacious lounge with panoramic views from a large picture window. The lounge connects to a well-planned kitchen/utility room and a conservatory, which opens both into the lounge and onto a balcony through patio doors. The balcony provides stunning views throughout the day, especially at sunset, and features a spiral staircase that leads down into the garden below.

### Kitchen

3.85m x 2.65m (12'8"x 8'5")