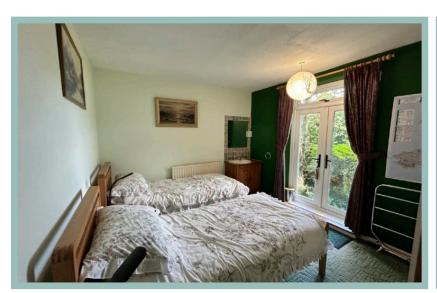

On this main level, you'll find two bedrooms, a shower room, and a cloakroom. Stairs descend to the lower floor, where the master bedroom is located, complete with fitted wardrobes and an ensuite shower room. This floor also includes another double bedroom with a sink, and a family bathroom. Both bedrooms have patio doors that open directly into the rear gardens, which include a garden office, perfect for working from home, and a garden store.

# Bedroom

2.91m x 2.56m (9'7" x 8'5")

#### Bedroom

2.93m x 2.55m (9'8" x 8'5")