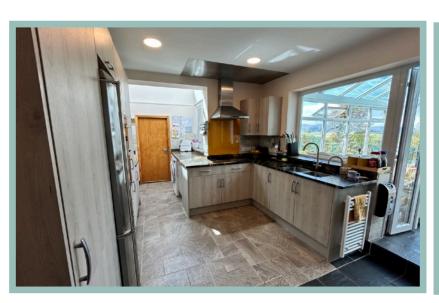

From street level the property comprises of:-

hall leading into a spacious lounge with panoramic views from a large picture window. The lounge connects to a well-planned kitchen/utility room and a conservatory, which opens both into the lounge and onto a balcony through patio doors. The balcony provides stunning views throughout the day, especially at sunset, and features a spiral staircase that leads down into the garden below.

### Kitchen

3.85m x 2.65m (12'8"x 8'5")