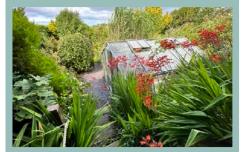

The property has a side ramp for easier access from the front of the house to the rear gardens. The front gardens are well-established, featuring plants, shrubs, a herb garden, and ample off-road parking on the driveway, which also has an electric charging point and access to the double integral garage (also accessible from the kitchen). The rear gardens are beautifully maintained with lawned areas, lily ponds, water features, various fruit trees, and a greenhouse with grapevines. There is also a patio seating area with a BBQ and a power point, allowing you to work in the beautiful surroundings.