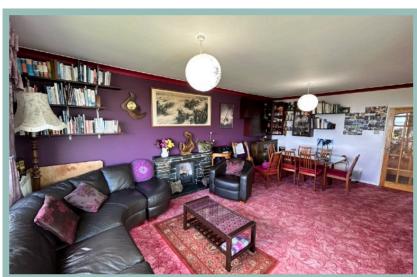

From street level the property comprises of:-

hall leading into a spacious lounge with panoramic views from a large picture window. The lounge connects to a well-planned kitchen/utility room and a conservatory, which opens both into the lounge and onto a balcony through patio doors. The balcony provides stunning views throughout the day, especially at sunset, and features a spiral staircase that leads down into the garden below.

# Lounge

6.82m x 3.82m (22'5" x 12'7")