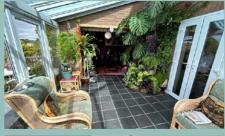

From street level the property comprises of:-

hall leading into a spacious lounge with panoramic views from a large picture window. The lounge connects to a well-planned kitchen/utility room and a conservatory, which opens both into the lounge and onto a balcony through patio doors. The balcony provides stunning views throughout the day, especially at sunset, and features a spiral staircase that leads down into the garden below.

### Conservatory

3.87m x 3.29m (12'9" x 10'10")