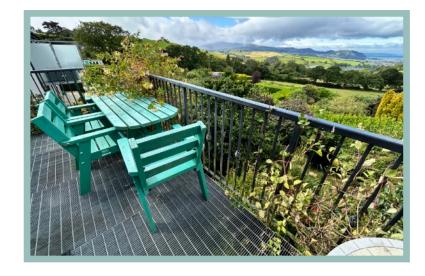

From street level the property comprises of:-

hall leading into a spacious lounge with panoramic views from a large picture window. The lounge connects to a well-planned kitchen/utility room and a conservatory, which opens both into the lounge and onto a balcony through patio doors. The balcony provides stunning views throughout the day, especially at sunset, and features a spiral staircase that leads down into the garden below.