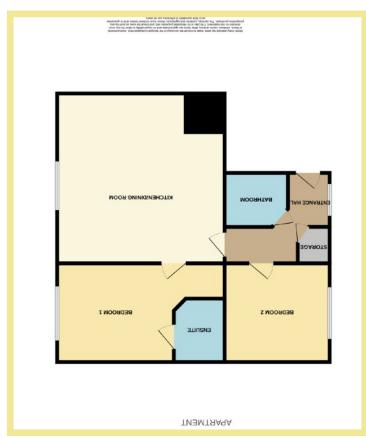

## Description

87 Cysgod y Bryn is a spacious second floor apartment set within close proximity to all local amenities and promenade. Benefitting from; two double bedrooms, master bedroom with en-suite, uPVC double glazing, shared external bike store, far reaching sea views and allocated parking. The accommodation comprises; communal entrance to apartments, entrance hall, bathroom, kitchen diner/lounge, bedroom 1 with en-suite and bedroom 2. This property is an ideal investment opportunity as a long term or short term rental or first time buy. Viewing recommended.

# Lounge/Kitchen/Diner

17'4" x 14'3" (5.27m x 4.34m)

#### Bedroom One

17'4" x 10'2" (5.27m x 3.10m)

#### Ensuite

5'3" x 6'7" (1.60m x 2.00m)

## **Bedroom Two**

10'10" x 10'1" (3.30m x 3.08m)

#### Bathroom

6'8" x 5'7" (2.03m x 1.70m)