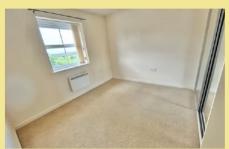

#### Bedroom One

17'4" x 10'2" (5.27m x 3.10m)

## **Bedroom Two**

10'10" x 10'1" (3.30m x 3.08m)