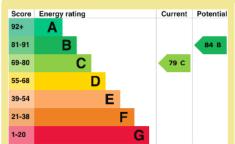

#### **Directions**

From the Rhos-on-Sea office turn left down Penrhyn Avenue, pass the cricket ground on the left, take a left turn to Cysgod Y Bryn.

Council Tax Band:"C" (provided on www.voa.gov.uk)

Energy Performance Rating Band C