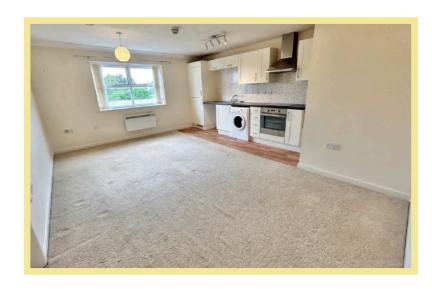

t set within close proximity to all local amenities and promenade. Benefitting from; two double bedrooms, master bedroom with en-suite, uPVC double glazing, shared external bike store, far reaching sea views and allocated parking. The accommodation comprises; communal entrance to apartments, entrance hall, bathroom, kitchen diner/lounge, bedroom 1 with en-suite and bedroom 2. This property is an ideal investment opportunity as a long term or short term rental or first time buy. Viewing recommended.

- ✓ WELL PRESENTED TWO BEDROOM SECOND FLOOR APARTMENT
- ✓ ENJOYS FAR REACHING SEA VIEWS
- ✓ CLOSE PROXIMITY TO ALL LOCAL AMENITIES & TRANSPORT LINKS
- ✓ ALLOCATED PARKING & VISITOR SPACES
- ✓ IDEAL INVESTMENT OPPORTUNITY OR FIRST TIME BUY

# Lounge/Kitchen/Diner

17'4" x 14'3" (5.27m x 4.34m)





#### Bedroom One

17'4" x 10'2" (5.27m x 3.10m)



#### Ensuite

5'3" x 6'7" (1.60m x 2.00m)



## **Bedroom Two**

10'10" x 10'1" (3.30m x 3.08m)

#### Bathroom

6'8" x 5'7" (2.03m x 1.70m)

## Location

The property is located in the popular coastal resort of Rhos on Sea with its wealth of local shops and other facilities. The larger resorts of Llandudno and Colwyn Bay are approximately 3 miles and 1 mile respectively and it is conveniently located for easy access to the A55 dual carriageway for Chester and the motorways beyond, also the main rail line Holyhead to Euston.

#### **Directions**

From the Rhos-on-Sea office turn left down Penrhyn Avenue, pass the cricket ground on the left, take a left turn to Cysgod Y Bryn.

Council Tax Band:"C" (provided on www.voa.gov.uk)

Energy Per