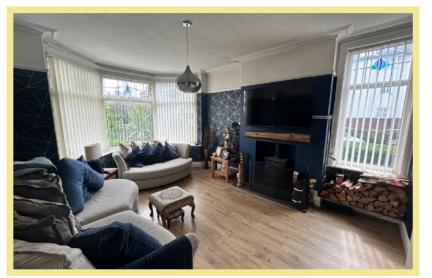

ve been created by dividing one large bedroom which can easily be reinstated to it's original size. Stairs from the first floor landing then lead to a good size attic room also being used as a bedroom. There is gas central heating and UPVC double glazing. The apartment comprises of separate entrance to the rear, hallway, cloakroom, kitchen, lounge, double bedroom and shower room. There is UPVC double glazing and electric heating.

- ✓ TRADITIONAL STYLE THREE BEDROOM SEMI DETACHED HOUSE WITH LARGE ATTIC ROOM
- ✓ ALSO BENEFITS FROM ONE BEDROOM SELF CONTAINED APARTMENT
- ✓ GOOD SIZE ACCOMMODATION
- ✓ SITUATED CLOSE TO AMENITIES & PROMENADE
- ✓ OCCUPIES CORNER PLOT WITH OFF ROAD PARKING & GARAGE

## **Entrance Hall**

12'9" x 9'5" (3.88m x .2.87m)

#### Lounge

15'1" x 11'11" (4.60m x 3.63m)



## **Bedroom Two**

15'8" x 11'11" (4.77m x 3.63m) 8'3" x 7'3" (2.52m x 2.21m) Currently 11'11" x 8'2"(3.64m x 2.49m) Currently

#### **Bedroom Three**

9'5" x 8'8" (2.87m x 2.64m)

#### Bathroom

9'4" x 6'2" (2.84m x 1.87m)

Separate W.C.

Attic Room

21'7" x 13'5" (6.58m x 4.09m) Maximum

Self Contained Apartment

**Entrance Hall** 

Cloakroom

#### Kitchen

11'6" x 9'2" (3.50m x 2.79m)

#### Lounge

15'8" x 14'5" (4.77m x 4.39m)

#### Bedroom

10'11" x 9'11" (3.32m x 3.02m)

Shower Room/Dressing Room

9'3" x 8'3" (2.82m x 2.51m)

#### Garage

19'1" x 9'7" (5.82m x 2.92m)

#### Location

Rhos on Sea is a very popular seaside resort famous for its shops and amenities. It is located between the larger resorts of Colwyn Bay and Llandudno and is also close to the A55 dual carriageway for e