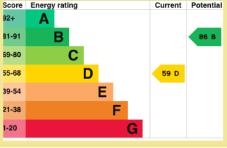

#### Directions

From the Rhos On Sea office turn towards the promenade, turn left onto the promenade, take the second left turn onto Abbey Road.

Council Tax Band: "E"

Energy Performance Rating Band D