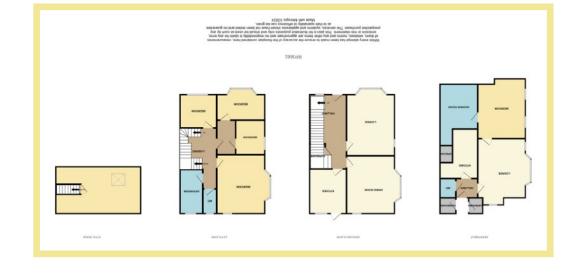

The accommodation on the ground floor of the main residence comprises of partial enclosed porch, good size hallway, lounge, dining room and kitchen. To the first floor there are currently four bedrooms, family bathroom and separate w.c. Two of the bedrooms have been created by dividing one large bedroom which can easily be reinstated to it's original size. Stairs from the first floor landing then lead to a good size attic room also being used as a bedroom. There is gas central heating and UPVC double glazing. The apartment comprises of separate entrance to the rear, hallway, cloakroom, kitchen, lounge, double bedroom and shower room. There is UPVC double glazing and electric heating.

## **Entrance Hall**

12'9" x 9'5" (3.88m x .2.87m)

#### Lounge

15'1" x 11'11" (4.60m x 3.63m)

## **Bedroom Two**

15'8" x 11'11" (4.77m x 3.63m) 8'3" x 7'3" (2.52m x 2.21m) Currently 11'11" x 8'2"(3.64m x 2.49m) Currently

#### **Bedroom Three**

9'5" x 8'8" (2.87m x 2.64m)

#### Bathroom

9'4" x 6'2" (2.84m x 1.87m)

Separate W.C.

Attic Room

21'7" x 13'5" (6.58m x 4.09m) Maximum

Self Contained Apartment

**Entrance Hall** 

Cloakroom

#### Kitchen

11'6" x 9'2" (3.50m x 2.79m)

#### Lounge

15'8" x 14'5" (4.77m x 4.39m)

#### Bedroom

10'11" x 9'11" (3.32m x 3.02m)

Shower Room/Dressing Room

9'3" x 8'3" (2.82m x 2.51m)

#### Garage

19'1" x 9'7" (5.82m x 2.92m)