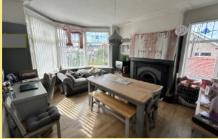

#### Lounge

15'1" x 11'11" (4.60m x 3.63m)

#### Lounge

15'8" x 14'5" (4.77m x 4.39m)