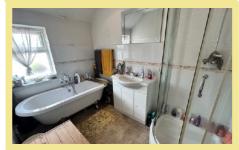

#### Bathroom

9'4" x 6'2" (2.84m x 1.87m)

Separate W.C.

Attic Room

21'7" x 13'5" (6.58m x 4.09m) Maximum

Self Contained Apartment

**Entrance Hall** 

Cloakroom

#### Bedroom

10'11" x 9'11" (3.32m x 3.02m)

Shower Room/Dressing Room

9'3" x 8'3" (2.82m x 2.51m)