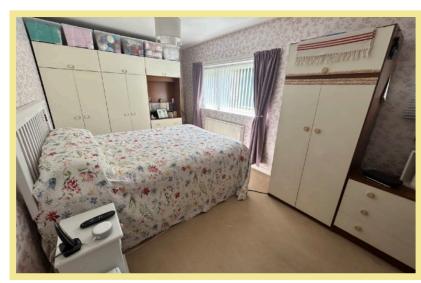

#### **Bedroom One**

5.01m x 2.72m (16'5" x 8'11")

## Bedroom Two 3.60m x 3.04m (11'10" x 10'0") Maximum

**Bedroom Three** 

3.62m x 1.81m (11'11"x 6'0")