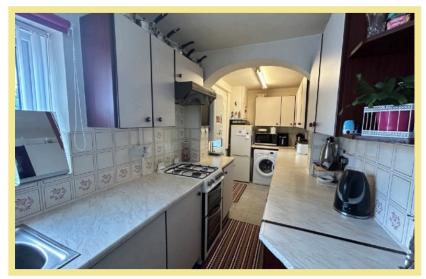

## Bedroom Two 3.60m x 3.04m (11'10" x 10'0") Maximum

**Bedroom Three** 

3.62m x 1.81m (11'11"x 6'0")

## Bathroom

2.09m x 1.78m (6'10" x 5'10")



#### Location

The property is located in the popular coastal resort of Rhos On Sea with a wealth of local shops and other facilities.The larger resorts of Colwyn Bay and

#### 3 Bedroom Mid Terrace House

18 Llandudno Road Rhos on Sea LL28 4YR £174.950

Reduced From £184,950 Reference Number:RP3658 22/07/24

Fletcher & Poole, 1A, Penrhyn Avenue Rhos-on-Sea, LL28 4PS

Registered Company Number 4687367

## Valuation

Thinking of moving in the near future please do not hesitate to ask for a FREE sales valuation

## Viewing By appointment contact:

tel: 01492 549178

email: rhosonsea@fletcherpoole.com web: <u>www.fletcherpoole.com</u>









Hall

2.72m x 1.90m (8'11" x 6'3")

LLandudno are approximately one and three miles respectively and the property is conveniently located for easy access to the A55 dual carriageway for Chester, Manchester International Airport and the motorways beyond, also the main rail line Holyhead to Euston.

#### Directions

From the Rhos On Sea office turn left down Penrhyn Avenue, pass the cricket club on the left, turn left onto Church Road, proceed to the T junction turn left onto Llandudno Road where the property can be found on the left opposite Hickorys.

Council Tax Band: "C" (provided on <u>www.voa.gov.uk</u>) Energy Performance Rating Band TBC