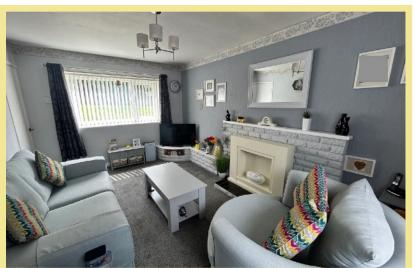

### Lounge

4.65m x 3.03m (15'3" x 9'11")

Dining Room

3.75m x 2.72m (12'4" x 8'11")