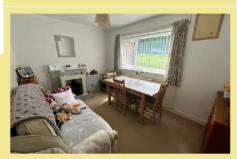

### Lounge

4.65m x 3.03m (15'3" x 9'11")

Dining Room

3.75m x 2.72m (12'4" x 8'11")