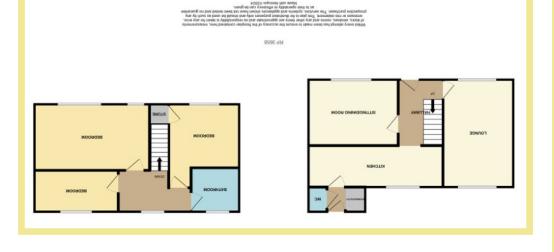

The accommodation on the ground floor comprises of hallway, double aspect lounge, dining/sitting room, kitchen, w.c. and storage/utility area. To the first floor there are two double bedrooms, a single bedroom and bathroom.

### Lounge

4.65m x 3.03m (15'3" x 9'11")

Dining Room

3.75m x 2.72m (12'4" x 8'11")

### **Kitchen**

5.80m x 1.78m (19'0" x 5'10")

## W.C.

1.02m x 0.78m (3'4" x 2'7")

#### **Bedroom One**

5.01m x 2.72m (16'5" x 8'11")

## Bedroom Two 3.60m x 3.04m (11'10" x 10'0") Maximum

**Bedroom Three** 

3.62m x 1.81m (11'11"x 6'0")

## Bathroom

2.09m x 1.78m (6'10" x 5'10")

## Viewing By appointment contact:

tel: 01492 549178

email: rhosonsea@fletcherpoole.com web: <u>www.fletcherpoole.com</u>

Hall

2.72m x 1.90m (8'11" x 6'3")

LLandudno are approximately one and three miles respectively and the property is conveniently located for easy access to the A55 dual carriageway for Chester, Manchester International Airport and the motorways beyond, also the main rail line Holyhead to Euston.