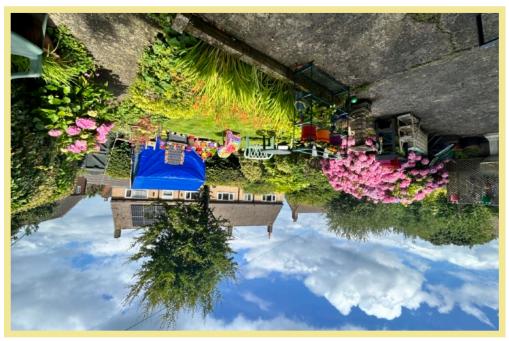

### Description

This three bedroom mid terrace house is situated close to the amenities of Rhos on Sea, local schools and all transport links. The well maintained property has UPVC double glazing that was installed last year and gas central heating. Outside the property benefits from an enclosed rear garden which is part paved but mainly laid to lawn with a variety of well established plants and shrubs.