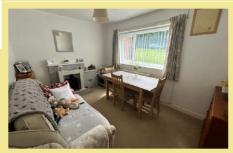

## Lounge

4.65m x 3.03m (15'3" x 9'11")

**Dining Room** 

3.75m x 2.72m (12'4" x 8'11")