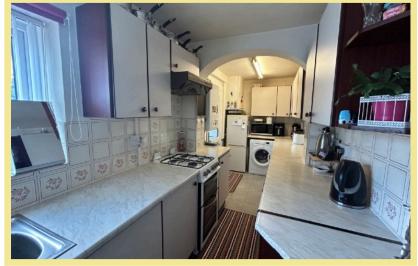

links. The well maintained property has UPVC double glazing that was installed last year and gas central heating. Outside the property benefits from an enclosed rear garden which is part paved but mainly laid to lawn with a variety of well established plants and shrubs.

The accommodation on the ground floor comprises of hallway, double aspect lounge, dining/sitting room, kitchen, w.c. and storage/utility area. To the first floor there are two double bedrooms, a single bedroom and bathroom.

- √ THREE BEDROOM MID TERRACE
  HOUSE
- ✓ SITUATED IN A CONVENIENT LOCATION FOR AMENITIES & LOCAL SCHOOLS
- ✓ WELL MAINTAINED PROPERTY
  WITH ENCLOSED REAR GARDEN

## Lounge

4.65m x 3.03m (15'3" x 9'11")



**Dining Room** 

3.75m x 2.72m (12'4" x 8'11")

#### Kitchen

5.80m x 1.78m (19'0" x 5'10")



Hall

2.72m x 1.90m (8'11" x 6'3")

#### W.C.

1.02m x 0.78m (3'4" x 2'7")

#### Bedroom One

5.01m x 2.72m (16'5" x 8'11")



#### **Bedroom Two**

3.60m x 3.04m (11'10" x 10'0") Maximum

#### **Bedroom Three**

3.62m x 1.81m (11'11"x 6'0")

#### Bathroom

2.09m x 1.78m (6'10" x 5'10")



#### Location

The property is located in the popular coastal resort of Rhos On Sea with a wealth of local shops and other facilities. The larger resorts of Colwyn Bay and LLandudno are approximately one and three miles respectively and the property is conveniently located for easy access to the A55 dual carriageway for Chester, Manchester International Airport and the motorways beyond, also the main rail line Holyhead to Euston.

#### Directions

From the Rhos On Sea office turn left down Penrhyn Aven