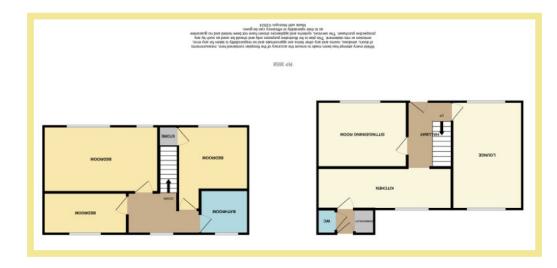

The accommodation on the ground floor comprises of hallway, double aspect lounge, dining/sitting room, kitchen, w.c. and storage/utility area. To the first floor there are two double bedrooms, a single bedroom and bathroom.

## Lounge

4.65m x 3.03m (15'3" x 9'11")

**Dining Room** 

3.75m x 2.72m (12'4" x 8'11")

#### Kitchen

5.80m x 1.78m (19'0" x 5'10")

Hall

2.72m x 1.90m (8'11" x 6'3")

#### W.C.

1.02m x 0.78m (3'4" x 2'7")

#### Bedroom One

5.01m x 2.72m (16'5" x 8'11")

#### **Bedroom Two**

3.60m x 3.04m (11'10" x 10'0") Maximum

#### **Bedroom Three**

3.62m x 1.81m (11'11"x 6'0")

#### Bathroom

2.09m x 1.78m (6'10" x 5'10")