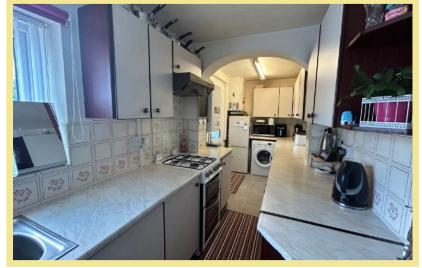

rt links. The well maintained property has UPVC double glazing that was installed last year and gas central heating. Outside the property benefits from an enclosed rear garden which is part paved but mainly laid to lawn with a variety of well established plants and shrubs.

The accommodation on the ground floor comprises of hallway, double aspect lounge, dining/sitting room, kitchen, w.c. and storage/utility area. To the first floor there are two double bedrooms, a single bedroom and bathroom.

- √ THREE BEDROOM MID TERRACE HOUSE
- ✓ SITUATED IN A CONVENIENT LOCATION FOR AMENITIES & LOCAL SCHOOLS
- ✓ WELL MAINTAINED PROPERTY
  WITH ENCLOSED REAR GARDEN

## Lounge

4.65m x 3.03m (15'3" x 9'11")



**Dining Room** 

3.75m x 2.72m (12'4" x 8'11")

#### Kitchen

5.80m x 1.78m (19'0" x 5'10")



Hall

2.72m x 1.90m (8'11" x 6'3")

#### W.C.

1.02m x 0.78m (3'4" x 2'7")

#### Bedroom One

5.01m x 2.72m (16'5" x 8'11")



#### **Bedroom Two**

3.60m x 3.04m (11'10" x 10'0") Maximum

#### **Bedroom Three**

3.62m x 1.81m (11'11"x 6'0")

#### Bathroom

2.09m x 1.78m (6'10" x 5'10")



## Location

The property is located in the popular coastal resort of Rhos On Sea with a wealth of local shops and other facilities. The larger resorts of Colwyn Bay and LLandudno are approximately one and three miles respectively and the property is conveniently located for easy access to the A55 dual carriageway for Chester, Manchester International Airport and the motorways beyond, also the main rail line Holyhead to Euston.

#### Directions

From the Rhos On Sea office turn left down Penrhyn Avenue