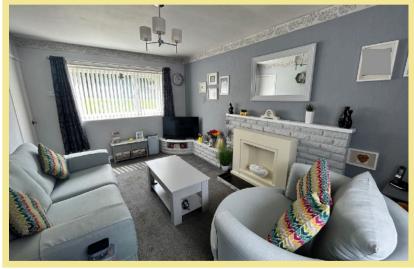

## Lounge

4.65m x 3.03m (15'3" x 9'11")

**Dining Room** 

3.75m x 2.72m (12'4" x 8'11")