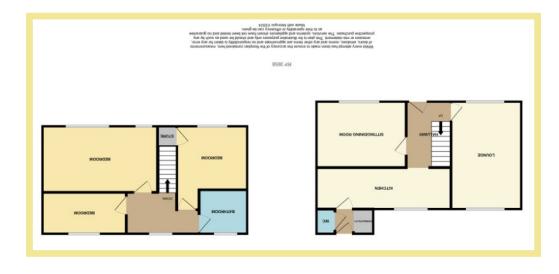

The accommodation on the ground floor comprises of hallway, double aspect lounge, dining/sitting room, kitchen, w.c. and storage/utility area. To the first floor there are two double bedrooms, a single bedroom and bathroom.

## Lounge

4.65m x 3.03m (15'3" x 9'11")

**Dining Room** 

3.75m x 2.72m (12'4" x 8'11")

#### Kitchen

5.80m x 1.78m (19'0" x 5'10")

Hall

2.72m x 1.90m (8'11" x 6'3")

#### W.C.

1.02m x 0.78m (3'4" x 2'7")

#### Bedroom One

5.01m x 2.72m (16'5" x 8'11")

#### **Bedroom Two**

3.60m x 3.04m (11'10" x 10'0") Maximum

#### **Bedroom Three**

3.62m x 1.81m (11'11"x 6'0")

#### Bathroom

2.09m x 1.78m (6'10" x 5'10")