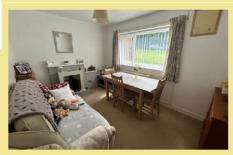

## Lounge

4.65m x 3.03m (15'3" x 9'11")

**Dining Room** 

3.75m x 2.72m (12'4" x 8'11")