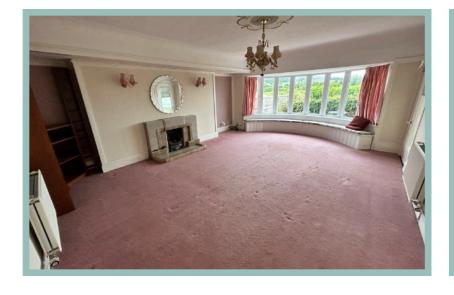

The accommodation on the ground floor briefly comprises, porch, hallway, spacious lounge with feature bay window with views of the rear garden, large dining room with a sunroom/office leading off it, an open plan kitchen/diner with a modern fitted kitchen with integrated appliances, a double bedroom, a side porch, which leads through into a utility room, storeroom, we and an integral double garage. Stairs lead upto a half landing where there is modern contemporary shower room, a master bedroom with far reaching sea views, built in wardrobes and ensuite shower room, a second large double bedroom to the rear with built in wardrobes and views over Rhos on Sea golf course, with access to a walk in wardrobe.