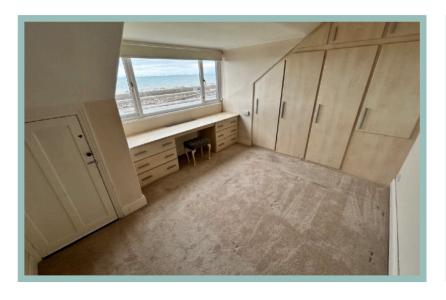

The accommodation on the ground floor briefly comprises, porch, hallway, spacious lounge with feature bay window with views of the rear garden, large dining room with a sunroom/office leading off it, an open plan kitchen/diner with a modern fitted kitchen with integrated appliances, a double bedroom, a side porch, which leads through into a utility room, storeroom, we and an integral double garage. Stairs lead upto a half landing where there is modern contemporary shower room, a master bedroom with far reaching sea views, built in wardrobes and ensuite shower room, a second large double bedroom to the rear with built in wardrobes and views over Rhos on Sea golf course, with access to a walk in wardrobe.

Utility

2.90m x 1.78m (9'6" x 5'10")

W.C.

1.57m x 0.89m (5'2" x 2'11")

**Shower Room** 

2.24m x 1.98m (7'4" x 6'6")

Master Bedroom

4.99m x 3.59m (16'5" x 11'10")