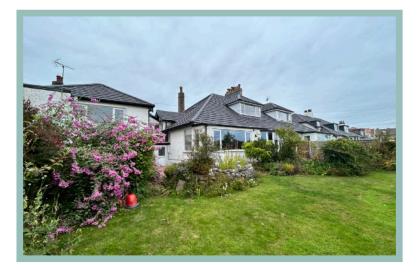

Outside to the front is a block paved driveway with off road parking for around three cars with a variety of mature shrubs and trees. A side gate provides access to the rear of the property. The rear garden is enclosed with fenced and hedged borders, laid to lawn with mature shrubs.