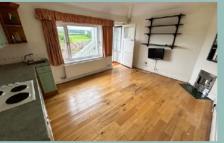

The accommodation on the ground floor briefly comprises, porch, hallway, spacious lounge with feature bay window with views of the rear garden, large dining room with a sunroom/office leading off it, an open plan kitchen/diner with a modern fitted kitchen with integrated appliances, a double bedroom, a side porch, which leads through into a utility room, storeroom, we and an integral double garage. Stairs lead upto a half landing where there is modern contemporary shower room, a master bedroom with far reaching sea views, built in wardrobes and ensuite shower room, a second large double bedroom to the rear with built in wardrobes and views over Rhos on Sea golf course, with access to a walk in wardrobe.

### Kitchen/Diner

5.21m x 4.26m (17'1" x 14'0")

**Bedroom Two** 

5.11m x 3.62m (16'9" x 11'11")

Lounge

6.73m x 4.62m (22'1" x 15'2")

Sun Room/Office

4.20m x 2.04m (13'10" x 6'8")