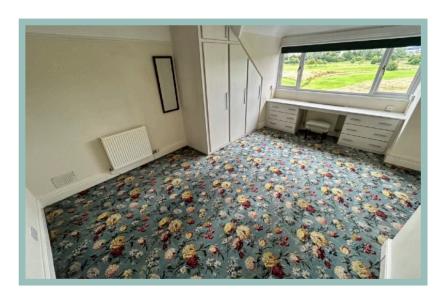

Ensuite

2.42m x 1.96m (8'0" x 6'5")

Walk in Wardrobe

2.87m x 2.44m (9'5" x 8'0")

**Bedroom Three** 

5.28m x 5.10m (17'4" x 16'9")