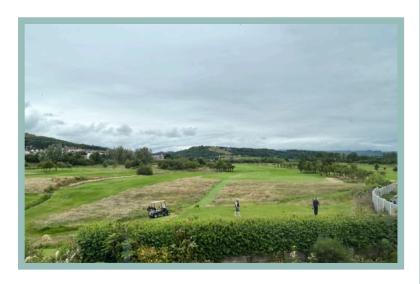

Outside to the rear a stair case provides access to the one bedroom annex which comprises, porch/utility, open plan lounge/kitchen/diner with views over the golf course, a double bedroom with fitted wardrobes and sea views and a shower room.