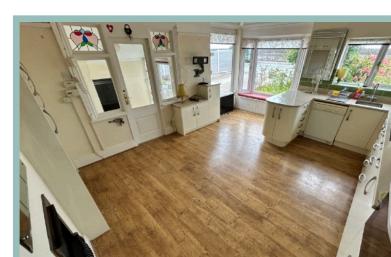

The accommodation on the ground floor briefly comprises, porch, hallway, spacious lounge with feature bay window with views of the rear garden, large dining room with a sunroom/office leading off it, an open plan kitchen/diner with a modern fitted kitchen with integrated appliances, a double bedroom, a side porch, which leads through into a utility room, storeroom, we and an integral double garage. Stairs lead upto a half landing where there is modern contemporary shower room, a master bedroom with far reaching sea views, built in wardrobes and ensuite shower room, a second large double bedroom to the rear with built in wardrobes and views over Rhos on Sea golf course, with access to a walk in wardrobe.

### Kitchen/Diner

5.21m x 4.26m (17'1" x 14'0")

**Bedroom Two** 

5.11m x 3.62m (16'9" x 11'11")

Lounge

6.73m x 4.62m (22'1" x 15'2")

Sun Room/Office

4.20m x 2.04m (13'10" x 6'8")