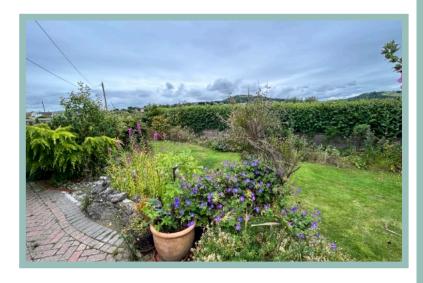

Outside to the front is a block paved driveway with off road parking for around three cars with a variety of mature shrubs and trees. A side gate provides access to the rear of the property. The rear garden is enclosed with fenced and hedged borders, laid to lawn with mature shrubs.