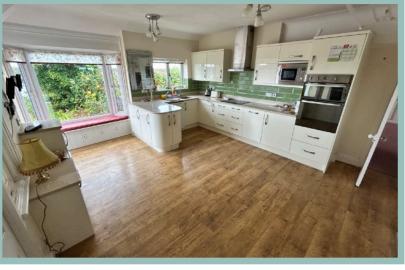

The accommodation on the ground floor briefly comprises, porch, hallway, spacious lounge with feature bay window with views of the rear garden, large dining room with a sunroom/office leading off it, an open plan kitchen/diner with a modern fitted kitchen with integrated appliances, a double bedroom, a side porch, which leads through into a utility room, storeroom, we and an integral double garage. Stairs lead upto a half landing where there is modern contemporary shower room, a master bedroom with far reaching sea views, built in wardrobes and ensuite shower room, a second large double bedroom to the rear with built in wardrobes and views over Rhos on Sea golf course, with access to a walk in wardrobe.

### Kitchen/Diner

5.21m x 4.26m (17'1" x 14'0")

**Bedroom Two** 

5.11m x 3.62m (16'9" x 11'11")

Lounge

6.73m x 4.62m (22'1" x 15'2")

Sun Room/Office

4.20m x 2.04m (13'10" x 6'8")