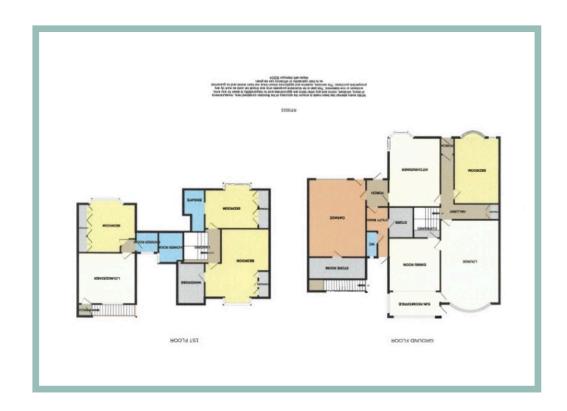

The accommodation on the ground floor briefly comprises, porch, hallway, spacious lounge with feature bay window with views of the rear garden, large dining room with a sunroom/office leading off it, an open plan kitchen/diner with a modern fitted kitchen with integrated appliances, a double bedroom, a side porch, which leads through into a utility room, storeroom, we and an integral double garage. Stairs lead upto a half landing where there is modern contemporary shower room, a master bedroom with far reaching sea views, built in wardrobes and ensuite shower room, a second large double bedroom to the rear with built in wardrobes and views over Rhos on Sea golf course, with access to a walk in wardrobe.

Outside to the rear a stair case provides access to the one bedroom annex which comprises, porch/utility, open plan lounge/kitchen/diner with views over the golf course, a double bedroom with fitted wardrobes and sea views and a shower room.

### Kitchen/Diner

5.21m x 4.26m (17'1" x 14'0")

**Bedroom Two** 

5.11m x 3.62m (16'9" x 11'11")

Lounge

6.73m x 4.62m (22'1" x 15'2")

Sun Room/Office

4.20m x 2.04m (13'10" x 6'8")

Dining Room

4.26m x 3.01m (14'0" x 9'11")

Storage Cupboard

2.27m x 2.19m (7'5" x 7'2")

Side Porch

2.05m x 1.77m (6'9" x 5'10")

Integral Garage

6.10m x 4.43m (20'0" x 14'7")

Utility

2.90m x 1.78m (9'6" x 5'10")

W.C.

1.57m x 0.89m (5'2" x 2'11")

**Shower Room** 

2.24m x 1.98m (7'4" x 6'6")

Master Bedroom

4.99m x 3.59m (16'5" x 11'10")

Ensuite

2.42m x 1.96m (8'0" x 6'5")

Walk in Wardrobe

2.87m x 2.44m (9'5" x 8'0")

**Bedroom Three** 

5.28m x 5.10m (17'4" x 16'9")

#### Annexe Bedroom

4.56m x 3.82m (15'0" x 12'7")

#### Lounge/Kitchen/Diner

4.53m x 3.43m (14'11" x 11'3")

#### Shower Room

2.06m x 1.68m (6'9" x 5'6")