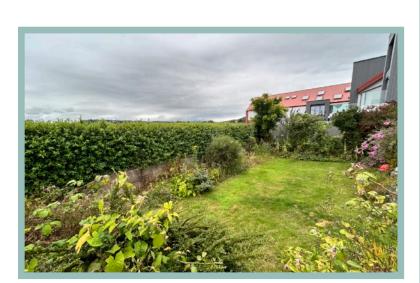

Outside to the front is a block paved driveway with off road parking for around three cars with a variety of mature shrubs and trees. A side gate provides access to the rear of the property. The rear garden is enclosed with fenced and hedged borders, laid to lawn with mature shrubs.