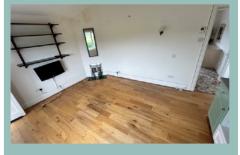

Outside to the rear a stair case provides access to the one bedroom annex which comprises, porch/utility, open plan lounge/kitchen/diner with views over the golf course, a double bedroom with fitted wardrobes and sea views and a shower room.

#### Annexe Bedroom

4.56m x 3.82m (15'0" x 12'7")