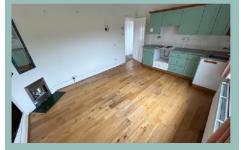

Outside to the rear a stair case provides access to the one bedroom annex which comprises, porch/utility, open plan lounge/kitchen/diner with views over the golf course, a double bedroom with fitted wardrobes and sea views and a shower room.

#### Lounge/Kitchen/Diner

4.53m x 3.43m (14'11" x 11'3")