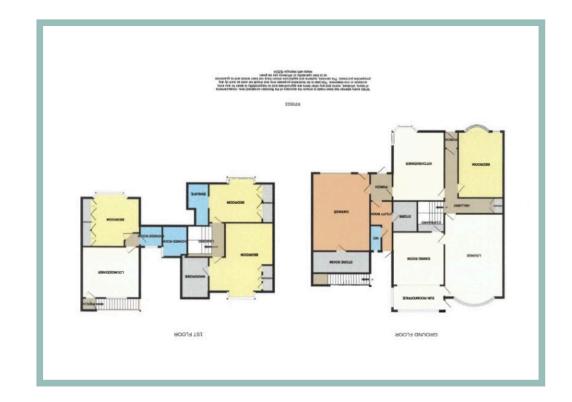

#### Description

A spacious three-bedroom semi-detached house with an additional one bedroom annex benefitting from far reaching sea views. The property benefits from UPVC double glazing and gas CH and viewing is highly recommended to appreciate the spacious layout, modern kitchen/diner, separate annex and sea views. The accommodation on the ground floor briefly comprises, porch, hallway, spacious lounge with feature bay window with views of the rear garden, large dining room with a sunroom/office leading off it, an open plan kitchen/diner with a modern fitted kitchen with integrated appliances, a double bedroom, a side porch, which leads through into a utility room, storeroom, wc and an integral double garage. Stairs lead upto a half landing where there is modern contemporary shower room, a master bedroom with far reaching sea views, built in wardrobes and ensuite shower room, a second large double bedroom to the rear with built in wardrobes and views over Rhos on Sea golf course, with access to a walk in wardrobe.

Outside to the rear a stair case provides access to the one bedroom annex which comprises, porch/utility, open plan lounge/kitchen/diner with views over the golf course, a double bedroom with fitted wardrobes and sea views and a shower room.

#### Viewing By appointment. Contact:

tel: 01492 549178 email:rhosonsea@fletcherpoole.co m web: www.fletcherpoole.com

Kitchen/Diner

5.21m x 4.26m (17'1" x 14'0")

Bedroom Two

5.11m x 3.62m (16'9" x 11'11")

Lounge

6.73m x 4.62m (22'1" x 15'2")

Sun Room/Office

4.20m x 2.04m (13'10" x 6'8")

**Dining Room** 

4.26m x 3.01m (14'0" x 9'11")

Storage Cupboard

2.27m x 2.19m (7'5" x 7'2")

#### Shower Room

2.24m x 1.98m (7'4" x 6'6")

Master Bedroom

4.99m x 3.59m (16'5" x 11'10")

Ensuite

2.42m x 1.96m (8'0" x 6'5")

Walk in Wardrobe

2.87m x 2.44m (9'5" x 8'0")

Bedroom Three

5.28m x 5.10m (17'4" x 16'9")

3 Bedroom Semi Detached House With 1 Bedroom Annexe

177 Marine Drive Rhos on Sea LL28 4LA £395,000 NO CHAIN Reference Number: RP3653

Reference Number: RP3653 15/07/24

# 2.05m x 1.77m (6'9" x 5'10")

Integral Garage

6.10m x 4.43m (20'0" x 14'7")

Utility

2.90m x 1.78m (9'6" x 5'10")

W.C.

1.57m x 0.89m (5'2" x 2'11")

#### Annexe Bedroom

4.56m x 3.82m (15'0" x 12'7")

Lounge/Kitchen/Diner

4.53m x 3.43m (14'11" x 11'3")

### Shower Room

2.06m x 1.68m (6'9" x 5'6")