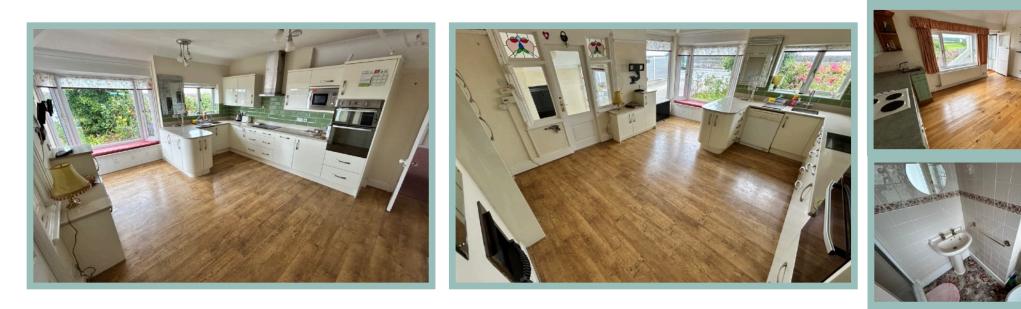

#### Description

A spacious three-bedroom semi-detached house with an additional one bedroom annex benefitting from far reaching sea views. The property benefits from UPVC double glazing and gas CH and viewing is highly recommended to appreciate the spacious layout, modern kitchen/diner, separate annex and sea views. The accommodation on the ground floor briefly comprises, porch, hallway, spacious lounge with feature bay window with views of the rear garden, large dining room with a sunroom/office leading off it, an open plan kitchen/diner with a modern fitted kitchen with integrated appliances, a double bedroom, a side porch, which leads through into a utility room, storeroom, wc and an integral double garage. Stairs lead upto a half landing where there is modern contemporary shower room, a master bedroom with far reaching sea views, built in wardrobes and ensuite shower room, a second large double bedroom to the rear with built in wardrobes and views over Rhos on Sea golf course, with access to a walk in wardrobe.

#### Viewing By appointment. Contact:

tel: 01492 549178 email:rhosonsea@fletcherpoole.co m web: www.fletcherpoole.com

Kitchen/Diner

5.21m x 4.26m (17'1" x 14'0")

Bedroom Two

5.11m x 3.62m (16'9" x 11'11")

Lounge

### Shower Room

2.06m x 1.68m (6'9" x 5'6")