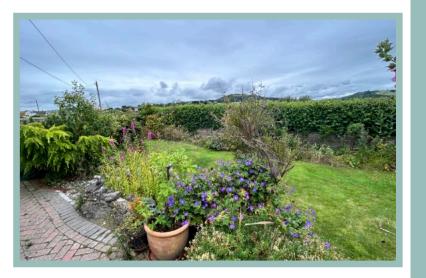

Outside to the front is a block paved driveway with off road parking for around three cars with a variety of mature shrubs and trees. A side gate provides access to the rear of the property. The rear garden is enclosed with fenced and hedged borders, laid to lawn with mature shrubs.