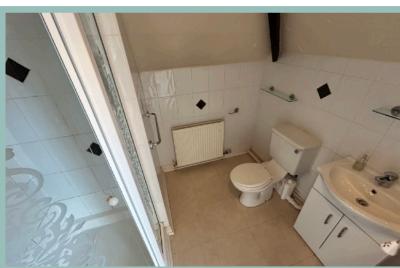

#### Shower Room

2.24m x 1.98m (7'4" x 6'6")

Master Bedroom

4.99m x 3.59m (16'5" x 11'10")

Ensuite

2.42m x 1.96m (8'0" x 6'5")

Walk in Wardrobe

2.87m x 2.44m (9'5" x 8'0")