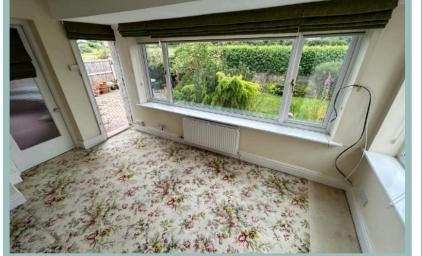

#### Description

A spacious three-bedroom semi-detached house with an additional one bedroom annex benefitting from far reaching sea views. The property benefits from UPVC double glazing and gas CH and viewing is highly recommended to appreciate the spacious layout, modern kitchen/diner, separate annex and sea views. The accommodation on the ground floor briefly comprises, porch, hallway, spacious lounge with feature bay window with views of the rear garden, large dining room with a sunroom/office leading off it, an open plan kitchen/diner with a modern fitted kitchen with integrated appliances, a double bedroom, a side porch, which leads through into a utility room, storeroom, wc and an integral double garage. Stairs lead upto a half landing where there is modern contemporary shower room, a master bedroom with far reaching sea views, built in wardrobes and ensuite shower room, a second large double bedroom to the rear with built in wardrobes and views over Rhos on Sea golf course, with access to a walk in wardrobe.

6.73m x 4.62m (22'1" x 15'2")

Sun Room/Office

4.20m x 2.04m (13'10" x 6'8")

**Dining Room** 

4.26m x 3.01m (14'0" x 9'11")

Storage Cupboard

2.27m x 2.19m (7'5" x 7'2")