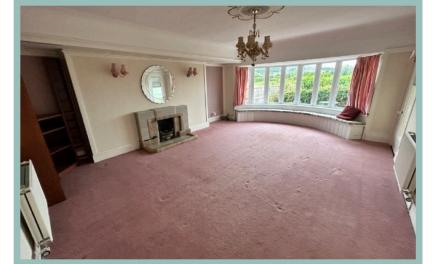

#### Description

A spacious three-bedroom semi-detached house with an additional one bedroom annex benefitting from far reaching sea views. The property benefits from UPVC double glazing and gas CH and viewing is highly recommended to appreciate the spacious layout, modern kitchen/diner, separate annex and sea views. The accommodation on the ground floor briefly comprises, porch, hallway, spacious lounge with feature bay window with views of the rear garden, large dining room with a sunroom/office leading off it, an open plan kitchen/diner with a modern fitted kitchen with integrated appliances, a double bedroom, a side porch, which leads through into a utility room, storeroom, wc and an integral double garage. Stairs lead upto a half landing where there is modern contemporary shower room, a master bedroom with far reaching sea views, built in wardrobes and ensuite shower room, a second large double bedroom to the rear with built in wardrobes and views over Rhos on Sea golf course, with access to a walk in wardrobe.

6.73m x 4.62m (22'1" x 15'2")

Sun Room/Office

4.20m x 2.04m (13'10" x 6'8")

**Dining Room** 

4.26m x 3.01m (14'0" x 9'11")

Storage Cupboard

2.27m x 2.19m (7'5" x 7'2")