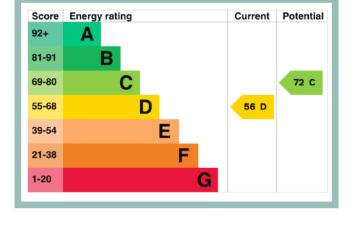

# Directions

From our Rhos-on-Sea office turn towards the Promenade, turn left onto the Promenade, continue along Marine Drive where No 177 can be found on the left hand side.

Council Tax Band F

Energy Performance Rating Band D