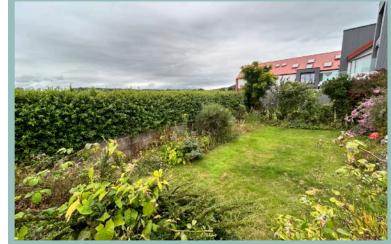

Outside to the rear a stair case provides access to the one bedroom annex which comprises, porch/utility, open plan lounge/kitchen/diner with views over the golf course, a double bedroom with fitted wardrobes and sea views and a shower room.

Outside to the front is a block paved driveway with off road parking for around three cars with a variety of mature shrubs and trees. A side gate provides access to the rear of the property. The rear garden is enclosed with fenced and hedged borders, laid to lawn with mature shrubs.