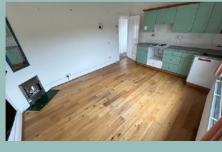

#### Description

A spacious three-bedroom semi-detached house with an additional one bedroom annex benefitting from far reaching sea views. The property benefits from UPVC double glazing and gas CH and viewing is highly recommended to appreciate the spacious layout, modern kitchen/diner, separate annex and sea views. The accommodation on the ground floor briefly comprises, porch, hallway, spacious lounge with feature bay window with views of the rear garden, large dining room with a sunroom/office leading off it, an open plan kitchen/diner with a modern fitted kitchen with integrated appliances, a double bedroom, a side porch, which leads through into a utility room, storeroom, wc and an integral double garage. Stairs lead upto a half landing where there is modern contemporary shower room, a master bedroom with far reaching sea views, built in wardrobes and ensuite shower room, a second large double bedroom to the rear with built in wardrobes and views over Rhos on Sea golf course, with access to a walk in wardrobe.

#### Viewing By appointment. Contact:

tel: 01492 549178 email:rhosonsea@fletcherpoole.co m web: www.fletcherpoole.com

Kitchen/Diner

5.21m x 4.26m (17'1" x 14'0")

Bedroom Two

5.11m x 3.62m (16'9" x 11'11")

Lounge