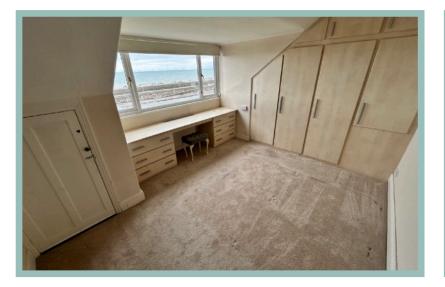

#### Shower Room

2.24m x 1.98m (7'4" x 6'6")

Master Bedroom

4.99m x 3.59m (16'5" x 11'10")

Ensuite

2.42m x 1.96m (8'0" x 6'5")

Walk in Wardrobe

2.87m x 2.44m (9'5" x 8'0")

Bedroom Three

5.28m x 5.10m (17'4" x 16'9")

3 Bedroom Semi Detached House With 1 Bedroom Annexe

177 Marine Drive Rhos on Sea LL28 4LA £395,000 NO CHAIN Reference Number: RP3653

Reference Number: RP3653 15/07/24