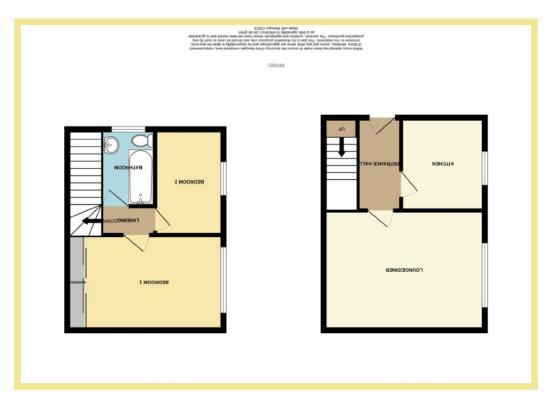

## Description

This two bedroom quadrant house is situated in the sought after area of Rhos on Sea, walking distance to local shops

The accommodation comprises of:

Hall, spacious lounge/diner, kitchen, two bedrooms and bathroom

### Lounge/Diner

4.80m x 3.60m (15'9" x 11'10")

Kitchen

2.58m x 2.51m (8'6" x 8'3")

Bedroom One

4.13m x 2.88m (13'7" x 9'6")

#### **Bedroom Two**

3.32m x 2.05m (10'11" x 6'9")

Bathroom

2.33m x 1.59m (7'8" x 5'3")