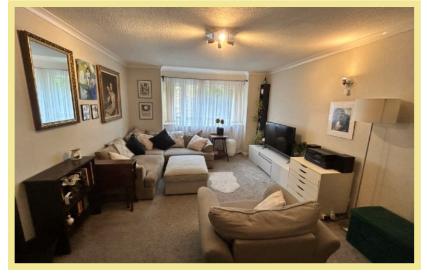

### Lounge/Diner

4.80m x 3.60m (15'9" x 11'10")

Kitchen

2.58m x 2.51m (8'6" x 8'3")

Bedroom One

4.13m x 2.88m (13'7" x 9'6")