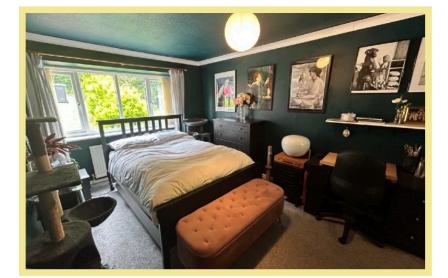

### Lounge/Diner

4.80m x 3.60m (15'9" x 11'10")

Kitchen

2.58m x 2.51m (8'6" x 8'3")

Bedroom One

4.13m x 2.88m (13'7" x 9'6")