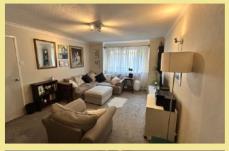

### Lounge/Diner

4.80m x 3.60m (15'9" x 11'10")

Kitchen

2.58m x 2.51m (8'6" x 8'3")

Bedroom One

4.13m x 2.88m (13'7" x 9'6")