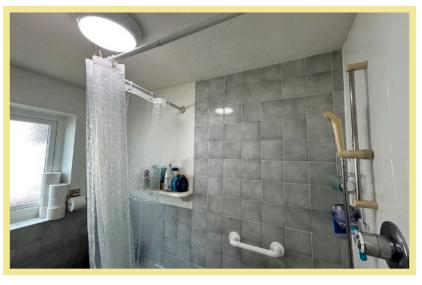

#### **Bedroom Two**

3.32m x 2.05m (10'11" x 6'9")

Bathroom

2.33m x 1.59m (7'8" x 5'3")