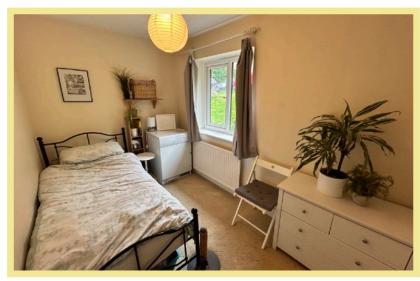

#### **Bedroom Two**

3.32m x 2.05m (10'11" x 6'9")

Bathroom

2.33m x 1.59m (7'8" x 5'3")