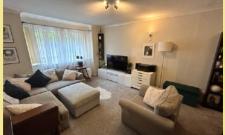

## Description

This two bedroom quadrant house is situated in the sought after area of Rhos on Sea, walking distance to local shops

The accommodation comprises of:

Hall, spacious lounge/diner, kitchen, two bedrooms and bathroom

### Lounge/Diner

4.80m x 3.60m (15'9" x 11'10")

Kitchen

2.58m x 2.51m (8'6" x 8'3")

Bedroom One

4.13m x 2.88m (13'7" x 9'6")