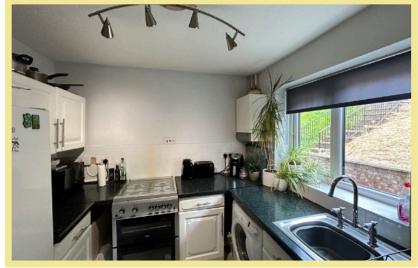

### Lounge/Diner

4.80m x 3.60m (15'9" x 11'10")

Kitchen

2.58m x 2.51m (8'6" x 8'3")

Bedroom One

4.13m x 2.88m (13'7" x 9'6")