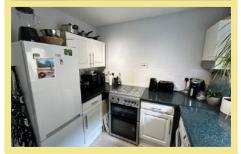

## Description

This two bedroom quadrant house is situated in the sought after area of Rhos on Sea, walking distance to local shops

The accommodation comprises of:

Hall, spacious lounge/diner, kitchen, two bedrooms and bathroom

### Lounge/Diner

4.80m x 3.60m (15'9" x 11'10")

Kitchen

2.58m x 2.51m (8'6" x 8'3")

Bedroom One

4.13m x 2.88m (13'7" x 9'6")