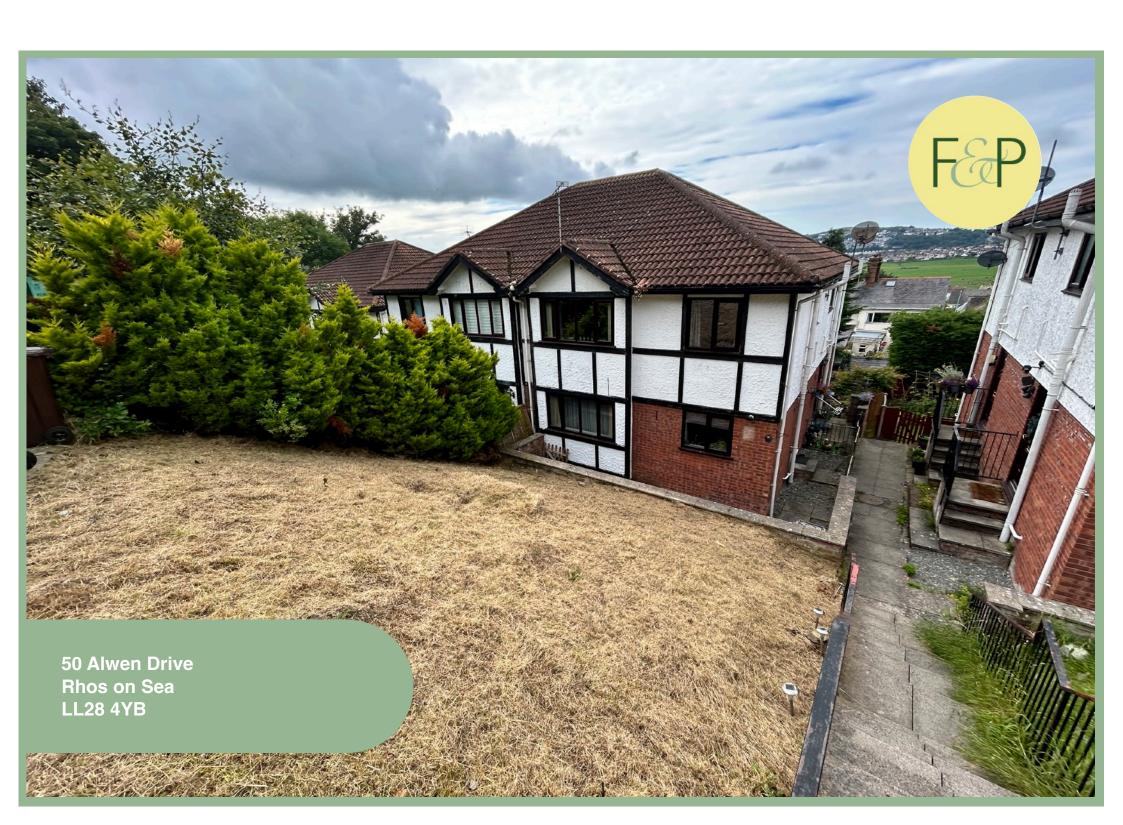

# Two Bedroom Quadrant House Situated In A Sought After Location

The property has an allocated parking space and benefits from gas central heating and UPVC double glazing throughout.

Viewing is highly recommended to appreciate the convenient location

- √ TWO BEDROOM QUADRANT HOUSE
- ✓ ALLOCATED PARKING SPACE
- ✓ SOUGHT AFTER LOCATION.

Council Tax Band: "C" (provided on www.voa.gov.uk)

Energy Performance Rating Band TBC

2 Bedroom Quadrant House

50 Alwen Drive Rhos on Sea LL28 4YB

£149,950

Reference Number:RP3651 15/07/2024

Fletcher & Poole, 1A, Penrhyn Avenue Rhos-on-Sea, LL28 4PS