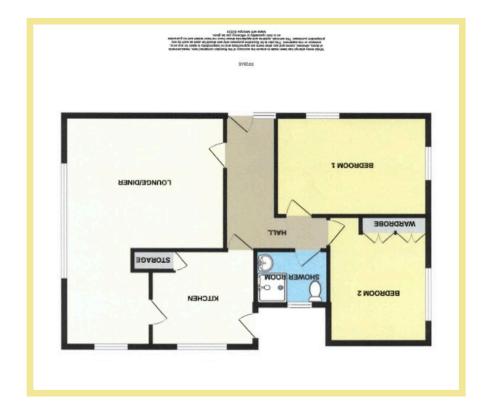

In brief the accommodation comprises of: Entrance hall, light and spacious lounge/diner, kitchen, two double bedrooms and shower room. To the rear there is a large enclosed garden mainly laid to lawn with well established trees, plants and shrubs with access to the detached garage. There is ample off road parking on the driveway at the side of the property and another garden laid to lawn at the front with access to the rear of the property from both sides.

# Lounge/Diner

6.99m x 4.83m (22'11" x 15'10")

Kitchen

#### **Bedroom One**

4.58m x 3.01m (15'0" x 9'11")

### Bedroom Two

3.34m x 3.00m (11'0" x 9'10")

# Shower Room

2.03m x 1.65m (6'8"x 5'5")

Garage 5.14m x 2.80m (16'11"x 9'2")