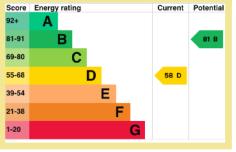

Council Tax Band: "E" (provided on www.voa.gov.uk)

Energy Performance Rating Band "D"