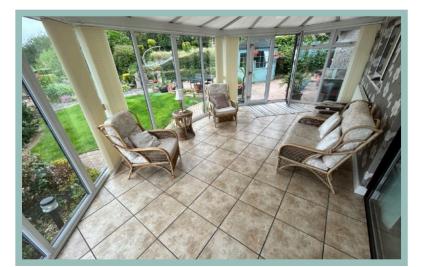

The accommodation on the ground floor briefly comprises porch, spacious hallway with an impressive galleried landing, large lounge with far reaching sea views, modern fitted kitchen, with a partition wall which could easily be removed to create an open plan kitchen/diner, utility room, large conservatory, w.c. cupboard and integral double garage. To the first floor there is a galleried landing, master bedroom with walk in wardrobe and ensuite with separate shower with new flooring and bath, a further three large double bedrooms, two which have fitted wardrobes, spacious family bathroom with new flooring and eaves storage above the garage. To the front of the property is a block paved driveway with off road parking for four vehicles and access to a double garage. The rear garden is landscaped with a large flagged patio area off the conservatory, laid to lawn with an ornamental pond and waterfall, there is also access to a summer house. Steps lead up to a further raised decked area surrounded by mature shrubs and trees with panoramic coastal views.