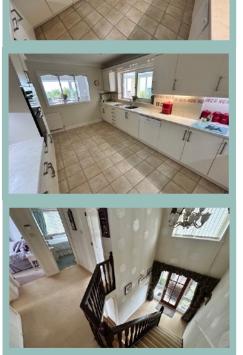

The accommodation on the ground floor briefly comprises porch, spacious hallway with an impressive galleried landing, large lounge with far reaching sea views, modern fitted kitchen, with a partition wall which could easily be removed to create an open plan kitchen/diner, utility room, large conservatory, w.c. cupboard and integral double garage. To the first floor there is a galleried landing, master bedroom with walk in wardrobe and ensuite with separate shower with new flooring and bath, a further three large double bedrooms, two which have fitted wardrobes, spacious family bathroom with new flooring and eaves storage above the garage. To the front of the property is a block paved driveway with off road parking for four vehicles and access to a double garage. The rear garden is landscaped with a large flagged patio area off the conservatory, laid to lawn with an ornamental pond and waterfall, there is also access to a summer house. Steps lead up to a further raised decked area surrounded by mature shrubs and trees with panoramic coastal views.

#### Kitchen

4.80m x 3.17m (15'9" x 10'5")

4 Bedroom Detached House

25 Bryn Colwyn Old Colwyn LL29 9LJ

£569,950

Reference Number: RP3049 10/07/24

Fletcher & Poole, 1A Penrhyn Avenue, Rhos-on-Sea, LL28 4PS

Registered Company Number 4687367