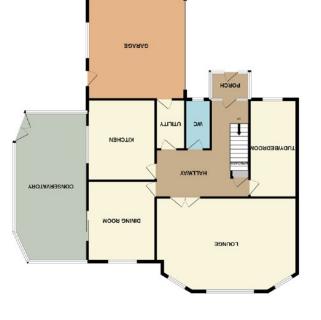

The accommodation on the ground floor briefly comprises porch, spacious hallway with an impressive galleried landing, large lounge with far reaching sea views, modern fitted kitchen, with a partition wall which could easily be removed to create an open plan kitchen/diner, utility room, large conservatory, w.c. cupboard and integral double garage. To the first floor there is a galleried landing, master bedroom with walk in wardrobe and ensuite with separate shower with new flooring and bath, a further three large double bedrooms, two which have fitted wardrobes, spacious family bathroom with new flooring and eaves storage above the garage. To the front of the property is a block paved driveway with off road parking for four vehicles and access to a double garage. The rear garden is landscaped with a large flagged patio area off the conservatory, laid to lawn with an ornamental pond and waterfall, there is also access to a summer house. Steps lead up to a further raised decked area surrounded by mature shrubs and trees with panoramic coastal views.

#### Porch

1.88m x 0.95m (6'2" x 3'2")

#### Lounge

6.81m x 4.39m (22'4" x 14'5")

Cupboard

1.62m x 0.79m (5'4" x 2'7")

#### Study

4.35m x 2.40m (14'3" x 7'11")

#### **Dining Room**

7.02m x 3.47m (23'0" x 11'5")

#### Kitchen

4.80m x 3.17m (15'9" x 10'5")

4 Bedroom Detached House

25 Bryn Colwyn Old Colwyn LL29 9LJ

£569,950

Reference Number: RP3049 10/07/24

Fletcher & Poole, 1A Penrhyn Avenue, Rhos-on-Sea, LL28 4PS

Registered Company Number 4687367

## **Utility Room**

# 3.70m x 1.46m (12'2" x 4'10")

W.C.

## 2.14m x 0.97m (7'0" x 3'2")

Summer House

2.74m x 2.71m (9'0" x 8'11")

Garage

5.88m x 5.05m (19'4" x 16'7")