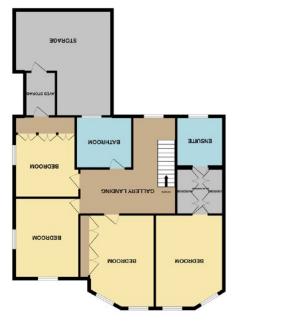

The accommodation on the ground floor briefly comprises porch, spacious hallway with an impressive galleried landing, large lounge with far reaching sea views, modern fitted kitchen, with a partition wall which could easily be removed to create an open plan kitchen/diner, utility room, large conservatory, w.c. cupboard and integral double garage. To the first floor there is a galleried landing, master bedroom with walk in wardrobe and ensuite with separate shower with new flooring and bath, a further three large double bedrooms, two which have fitted wardrobes, spacious family bathroom with new flooring and eaves storage above the garage. To the front of the property is a block paved driveway with off road parking for four vehicles and access to a double garage. The rear garden is landscaped with a large flagged patio area off the conservatory, laid to lawn with an ornamental pond and waterfall, there is also access to a summer house. Steps lead up to a further raised decked area surrounded by mature shrubs and trees with panoramic coastal views.

Ensuite

2.61m x 2.37m (8'7" x 7'9")

Wardrobe

2.31m x 1.59m (7'7" x 5'3")

Bedroom Two 4.38m x 3.07m (14'5"x 10'1") Into wardrobe

**Bedroom Three** 3.59m x 3.29m (11'10" x 10'10")

**Bedroom Four** 3.28m x 3.17m (10'9" x 10'5") Into wardrobe

Bathroom 2.53m x 2.14m (8'4" x 7'0")

Eaves Storage 1

3.63m x 2.10m (11'11" x 6'11")

Eaves Storage 2

2.57m x 2.14m (8'5" x 7'0")

4 Bedroom **Detached House** 

25 Bryn Colwyn Old Colwyn LL29 9LJ