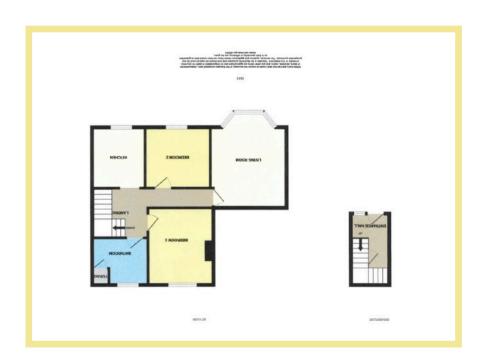

# Description

This two bedroom first floor apartment is situated in a convenient location, close to the local amenities of Rhos on Sea and within walking distance to the promenade. The property has been renovated by the current owners to a very high standard. The property benefits from UPVC double glazing, gas central heating with new anthracite triple column radiators throughout, a sisal stair runner, vinyl flooring throughout with zero threshold strips creating an uninterrupted flow and with solid wood skirting. The apartment briefly comprises of entrance porch, under stairs cupboard, hallway, good size lounge with bay window, kitchen with new Magnet high gloss handless kitchen cupboards and solid oak work tops, integrated appliances including fridge and freezer and with built in blue tooth speaker. There are two bedrooms and bathroom with freestanding corner bath, freestanding basin, hung toilet and cupboard with built in washing machine. To the rear there is an allocated parking space.

# Lounge

4.25m x 3.72m (14'0" x 12'2")

# Kitchen

2.87m x 2.50m (9'5" x 8'3")

## Bedroom One

3.62m x 3.30m (11'11" x 10'10")

#### **Bedroom Two**

2.61m x 2.65m (8'7" x 8'9")

### Bathroom

2.56m x 2.25m (8'5" x 7'5")