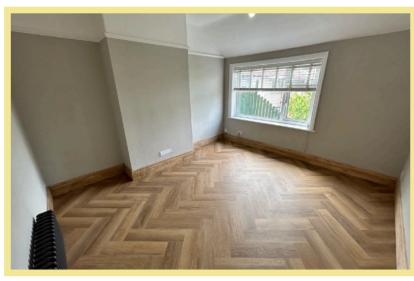

ing. The apartment briefly comprises of entrance porch, under stairs cupboard, hallway, good size lounge with bay window, kitchen with new Magnet high gloss handless kitchen cupboards and solid oak work tops, integrated appliances including fridge and freezer and with built in blue tooth speaker. There are two bedrooms and bathroom with freestanding corner bath, freestanding basin, hung toilet and cupboard with built in washing machine. To the rear there is an allocated parking space.

- ✓ WELL PRESENTED TWO BEDROOM FIRST FLOOR APARTMENT
- ✓ RECENTLY REFURBISHED TO A HIGH STANDARD
- ✓ SITUATED CLOSE TO LOCAL AMENITIES
- ✓ ALLOCATED PARKING
- **✓ NO CHAIN**

# Lounge

4.25m x 3.72m (14'0" x 12'2")



# Kitchen

2.87m x 2.50m (9'5" x 8'3")



## Bedroom One

3.62m x 3.30m (11'11" x 10'10")



#### **Bedroom Two**

2.61m x 2.65m (8'7" x 8'9")

### Bathroom

2.56m x 2.25m (8'5" x 7'5")



#### Location

The property is located in the popular coastal resort of Rhos On Sea with its wealth of local shops and other facilities. The larger resorts of Llandudno and Colwyn Bay are approximately three miles and one mile respectively and it is conveniently located for easy access to the A55 dual carriageway for Chester and the motorways beyond, also the main rail line Holyhead to Euston.

#### **Directions**

From the Rhos On Sea office turn left down Penrhyn Avenue, turn right onto Colwyn Avenue, turn left onto Abbey Road, continue to the crossroads, turn right onto Church Drive.

Council Tax Band: "B" (provided on www.voa.gov.uk)

Energy Performance Rating Band "C"

2 Bedroom First Flo