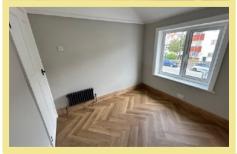

## Bedroom One

3.62m x 3.30m (11'11" x 10'10")

#### **Bedroom Two**

2.61m x 2.65m (8'7" x 8'9")