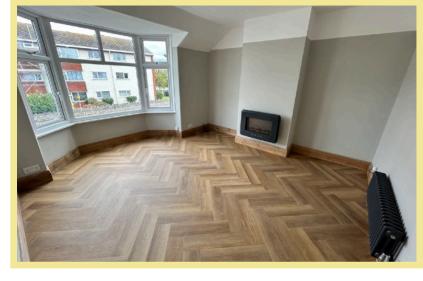

# Description

This two bedroom first floor apartment is situated in a convenient location, close to the local amenities of Rhos on Sea and within walking distance to the promenade. The property has been renovated by the current owners to a very high standard. The property benefits from UPVC double glazing, gas central heating with new anthracite triple column radiators throughout, a sisal stair runner, vinyl flooring throughout with zero threshold strips creating an uninterrupted flow and with solid wood skirting. The apartment briefly comprises of entrance porch, under stairs cupboard, hallway, good size lounge with bay window, kitchen with new Magnet high gloss handless kitchen cupboards and solid oak work tops, integrated appliances including fridge and freezer and with built in blue tooth speaker. There are two bedrooms and bathroom with freestanding corner bath, freestanding basin, hung toilet and cupboard with built in washing machine. To the rear there is an allocated parking space.

# Lounge

4.25m x 3.72m (14'0" x 12'2")