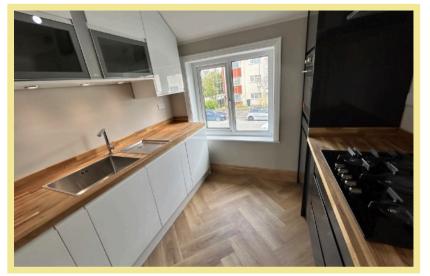

# Description

This two bedroom first floor apartment is situated in a convenient location, close to the local amenities of Rhos on Sea and within walking distance to the promenade. The property has been renovated by the current owners to a very high standard. The property benefits from UPVC double glazing, gas central heating with new anthracite triple column radiators throughout, a sisal stair runner, vinyl flooring throughout with zero threshold strips creating an uninterrupted flow and with solid wood skirting. The apartment briefly comprises of entrance porch, under stairs cupboard, hallway, good size lounge with bay window, kitchen with new Magnet high gloss handless kitchen cupboards and solid oak work tops, integrated appliances including fridge and freezer and with built in blue tooth speaker. There are two bedrooms and bathroom with freestanding corner bath, freestanding basin, hung toilet and cupboard with built in washing machine. To the rear there is an allocated parking space.

# Kitchen

2.87m x 2.50m (9'5" x 8'3")