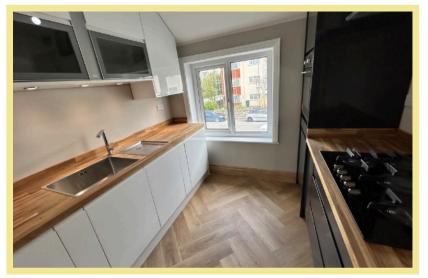

## Description

This two bedroom first floor apartment is situated in a convenient location, close to the local amenities of Rhos on Sea and within walking distance to the promenade. The property has been renovated by the current owners to a very high standard. The property benefits from UPVC double glazing, gas central heating with new anthracite triple column radiators throughout, a sisal stair runner, vinyl flooring throughout with zero threshold strips creating an uninterrupted flow and with solid wood skirting. The apartment briefly comprises of entrance porch, under stairs cupboard, hallway, good size lounge with bay window, kitchen with new Magnet high gloss handless kitchen cupboards and solid oak work tops, integrated appliances including fridge and freezer and with built in blue tooth speaker. There are two bedrooms and bathroom with freestanding corner bath, freestanding basin, hung toilet and cupboard with built in washing machine. To the rear there is an allocated parking space.

## Kitchen

2.87m x 2.50m (9'5" x 8'3")