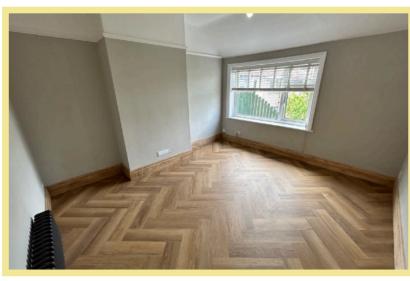

ing. The apartment briefly comprises of entrance porch, under stairs cupboard, hallway, good size lounge with bay window, kitchen with new Magnet high gloss handless kitchen cupboards and solid oak work tops, integrated appliances including fridge and freezer and with built in blue tooth speaker. There are two bedrooms and bathroom with freestanding corner bath, freestanding basin, hung toilet and cupboard with built in washing machine. To the rear there is an allocated parking space.

- ✓ WELL PRESENTED TWO BEDROOM FIRST FLOOR APARTMENT
- ✓ RECENTLY REFURBISHED TO A HIGH STANDARD
- ✓ SITUATED CLOSE TO LOCAL AMENITIES
- ✓ ALLOCATED PARKING
- ✓ NO CHAIN

#### Lounge

4.25m x 3.72m (14'0" x 12'2")



## Kitchen

2.87m x 2.50m (9'5" x 8'3")



## Bedroom One

3.62m x 3.30m (11'11" x 10'10")



#### **Bedroom Two**

2.61m x 2.65m (8'7" x 8'9")

#### Bathroom

2.56m x 2.25m (8'5" x 7'5")



#### Location

The property is located in the popular coastal resort of Rhos On Sea with its wealth of local shops and other facilities. The larger resorts of Llandudno and Colwyn Bay are approximately three miles and one mile respectively and it is conveniently located for easy access to the A55 dual carriageway for Chester and the motorways beyond, also the main rail line Holyhead to Euston.

#### **Directions**

From the Rhos On Sea office turn left down Penrhyn Avenue, turn right onto Colwyn Avenue, turn left onto Abbey Road, continue to the crossroads, turn right onto Church Drive.

Council Tax Band: "B" (provided on www.voa.gov.uk)

Energy Performance Rating Band "C"

2 Bedroom First Fl