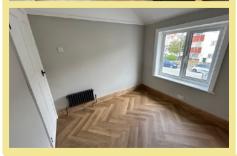

## Bedroom One

3.62m x 3.30m (11'11" x 10'10")

#### **Bedroom Two**

2.61m x 2.65m (8'7" x 8'9")