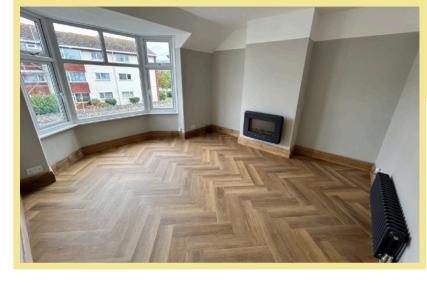

## Description

This two bedroom first floor apartment is situated in a convenient location, close to the local amenities of Rhos on Sea and within walking distance to the promenade. The property has been renovated by the current owners to a very high standard. The property benefits from UPVC double glazing, gas central heating with new anthracite triple column radiators throughout, a sisal stair runner, vinyl flooring throughout with zero threshold strips creating an uninterrupted flow and with solid wood skirting. The apartment briefly comprises of entrance porch, under stairs cupboard, hallway, good size lounge with bay window, kitchen with new Magnet high gloss handless kitchen cupboards and solid oak work tops, integrated appliances including fridge and freezer and with built in blue tooth speaker. There are two bedrooms and bathroom with freestanding corner bath, freestanding basin, hung toilet and cupboard with built in washing machine. To the rear there is an allocated parking space.

#### Lounge

4.25m x 3.72m (14'0" x 12'2")