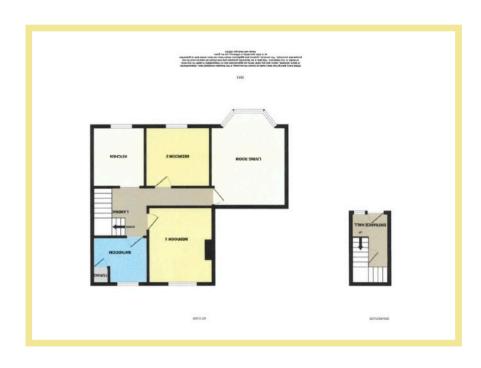

## Description

This two bedroom first floor apartment is situated in a convenient location, close to the local amenities of Rhos on Sea and within walking distance to the promenade. The property has been renovated by the current owners to a very high standard. The property benefits from UPVC double glazing, gas central heating with new anthracite triple column radiators throughout, a sisal stair runner, vinyl flooring throughout with zero threshold strips creating an uninterrupted flow and with solid wood skirting. The apartment briefly comprises of entrance porch, under stairs cupboard, hallway, good size lounge with bay window, kitchen with new Magnet high gloss handless kitchen cupboards and solid oak work tops, integrated appliances including fridge and freezer and with built in blue tooth speaker. There are two bedrooms and bathroom with freestanding corner bath, freestanding basin, hung toilet and cupboard with built in washing machine. To the rear there is an allocated parking space.

#### Lounge

4.25m x 3.72m (14'0" x 12'2")

## Kitchen

2.87m x 2.50m (9'5" x 8'3")

## Bedroom One

3.62m x 3.30m (11'11" x 10'10")

#### **Bedroom Two**

2.61m x 2.65m (8'7" x 8'9")

#### Bathroom

2.56m x 2.25m (8'5" x 7'5")