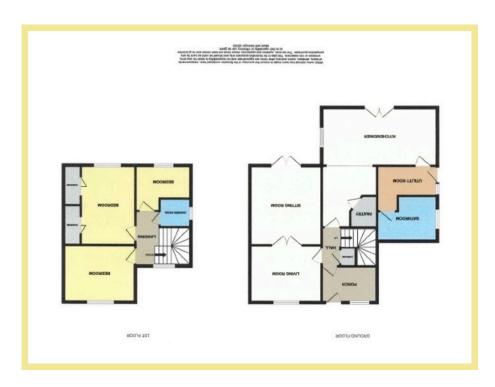

# Description

This well presented and extended three bedroom semi detached house is situated close to the amenities of Rhos on Sea, local schools and transport links. The property has been extended to the rear creating a large open plan kitchen/dinner. The accommodation on the ground floor briefly comprises, porch, hallway, living room, second spacious living room with log burner and French doors leading into rear garden, modern open plan Kitchen/Diner, with high quality integrated appliances and French doors onto the garden, utility room and downstairs bathroom. To the first floor there are three bedrooms and shower room. Outside to the front is a block paved driveway with off road parking for three/four cars. To the rear the enclosed garden has a paved seating area and artificial lawned section for low maintenance. There is also outbuilding with double doors into a garden.

# Kitchen/Dining Room

6.48m x 5.88m (21'3" x 19'4")

## Sitting Room

3.63m x 2.91m (11'11" x 9'7")

# Living Room

4.12m x 3.63m (13'6" x 11'11")

# **Utility Room**

3.08m x 1.84 m (10'1" x 6'1")

#### Bathroom

3.08m x 2.34m (10'1" x 7'8")

#### Bedroom One

4.24m x 2.75m (13'11" x 9'0")

#### **Bedroom Two**

3.61m x 3.05m (11'10" x 10'0")

#### **Bedroom Three**

2.98m x 1.79m (9'9" x 5'10")

## Shower Room

1.76m x 1.37m (5'9" x 4'6")

# Outbuilding

8.05m x 2.76m (26'5" x 9'1")