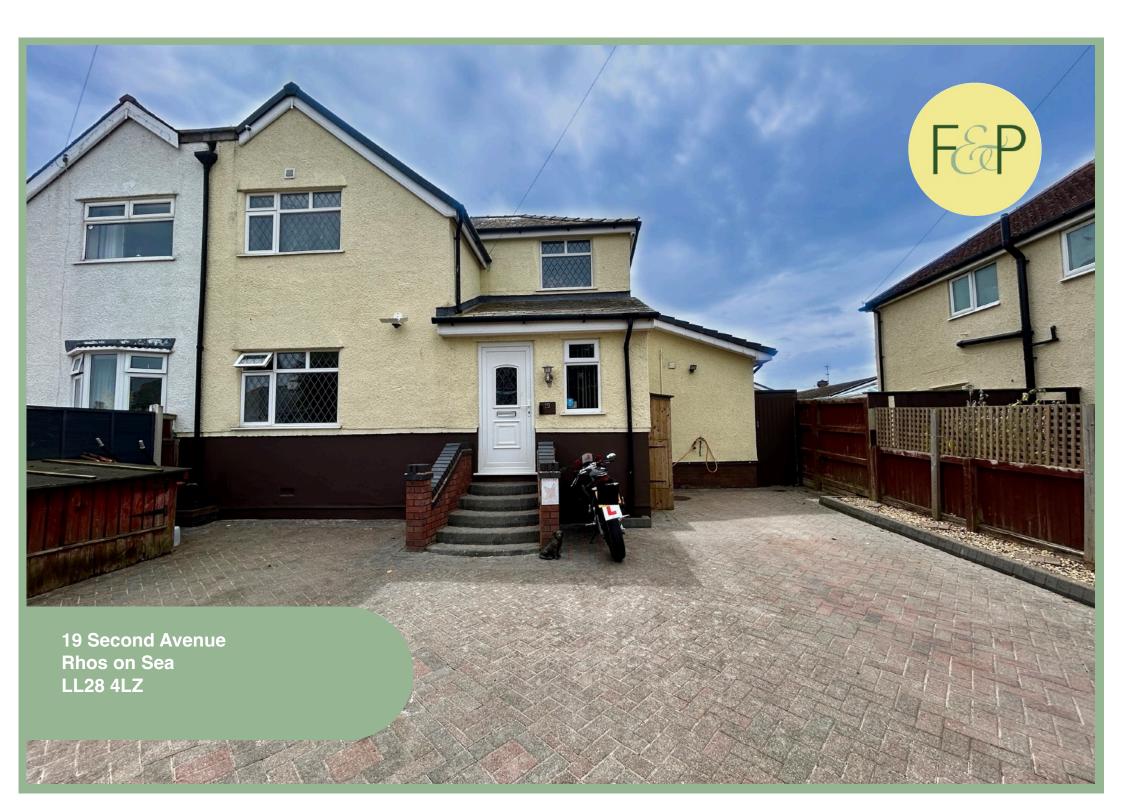

# Well Presented Three Bedroom Semi Detached House Situated In A Convenient Location

# Description

This well presented and extended three bedroom semi detached house is situated close to the amenities of Rhos on Sea, local schools and transport links. The property has been extended to the rear creating a large open plan kitchen/dinner. The accommodation on the ground floor briefly comprises, porch, hallway, living room, second spacious living room with log burner and French doors leading into rear garden, modern open plan Kitchen/Diner, with high quality integrated appliances and French doors onto the garden, utility room and downstairs bathroom. To the first floor there are three bedrooms and shower room. Outside to the front is a block paved driveway with off road parking for three/four cars. To the rear the enclosed garden has a paved seating area and artificial lawned section for low maintenance. There is also outbuilding with double doors into a garden.

- ✓ WELL PRESENTED THREE BEDROOM SEMI DETACHED HOUSE
- ✓ CONVENIENT LOCATION, CLOSE TO AMENITIES & SCHOOLS
- ✓ ENCLOSED GOOD SIZE REAR GARDEN WITH GOOD SIZE OUTBUILDING
- ✓ OFF ROAD PARKING

Council Tax Band: "C" (provided on www.voa.gov.uk)

Energy Performance Rating Band "D"

3 Bedroom Semi Detached House

19 Second Avenue Rhos on Sea LL28 4LZ

£239,950

Reference Number:RP3648 9/07/2024

Fletcher & Poole, 1A, Penrhyn Avenue Rhos-on-Sea, LL28 4PS