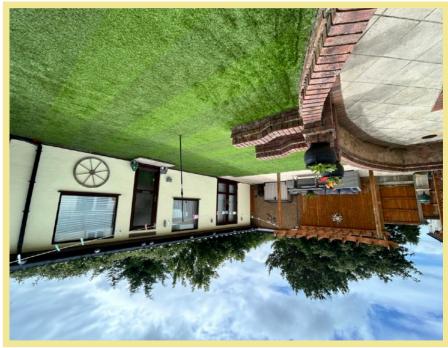

# Description

This well presented and extended three bedroom semi detached house is situated close to the amenities of Rhos on Sea, local schools and transport links. The property has been extended to the rear creating a large open plan kitchen/dinner. The accommodation on the ground floor briefly comprises, porch, hallway, living room, second spacious living room with log burner and French doors leading into rear garden, modern open plan Kitchen/Diner, with high quality integrated appliances and French doors onto the garden, utility room and downstairs bathroom. To the first floor there are three bedrooms and shower room. Outside to the front is a block paved driveway with off road parking for three/four cars. To the rear the enclosed garden has a paved seating area and artificial lawned section for low maintenance. There is also outbuilding with double doors into a garden.

- ✓ WELL PRESENTED THREE BEDROOM SEMI DETACHED HOUSE
- ✓ CONVENIENT LOCATION, CLOSE TO AMENITIES & SCHOOLS
- ✓ ENCLOSED GOOD SIZE REAR GARDEN WITH GOOD SIZE OUTBUILDING
- ✓ OFF ROAD PARKING