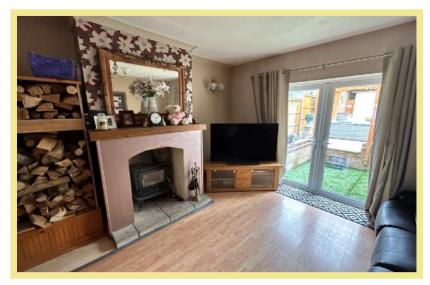

nd French doors leading into rear garden, modern open plan Kitchen/Diner, with high quality integrated appliances and French doors onto the garden, utility room and downstairs bathroom. To the first floor there are three bedrooms and shower room. Outside to the front is a block paved driveway with off road parking for three/four cars. To the rear the enclosed garden has a paved seating area and artificial lawned section for low maintenance. There is also outbuilding with double doors into a garden.

- ✓ WELL PRESENTED THREE BEDROOM SEMI DETACHED HOUSE
- ✓ CONVENIENT LOCATION, CLOSE TO AMENITIES & SCHOOLS
- ✓ ENCLOSED GOOD SIZE REAR GARDEN WITH GOOD SIZE OUTBUILDING
- ✓ OFF ROAD PARKING

# Kitchen/Dining Room

6.48m x 5.88m (21'3" x 19'4")



## Sitting Room

3.63m x 2.91m (11'11" x 9'7")



# Living Room

4.12m x 3.63m (13'6" x 11'11")

# **Utility Room**

3.08m x 1.84 m (10'1" x 6'1")

#### Bathroom

3.08m x 2.34m (10'1" x 7'8")

#### Bedroom One

4.24m x 2.75m (13'11" x 9'0")



#### **Bedroom Two**

3.61m x 3.05m (11'10" x 10'0")

#### **Bedroom Three**

2.98m x 1.79m (9'9" x 5'10")

## Shower Room

1.76m x 1.37m (5'9" x 4'6")

# Outbuilding

8.05m x 2.76m (26'5" x 9'1")

#### Location

Rhos on Sea is a very popular seaside resort famous for its shops and amenities. It is located between the larger resorts of Colwyn Bay and Llandudno and is also close to the A55 dual carriageway for easy access to Chester and the motorways beyond.

# Directions

From the Rhos On Sea office turn left and proceed along Penrhyn Avenue, turn left onto Church Road, turn right onto First Avenu