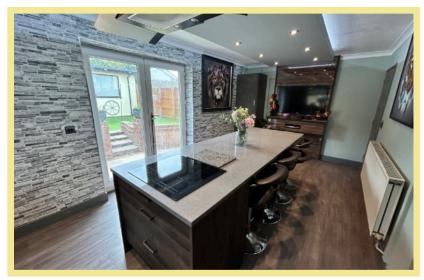

# Description

This well presented and extended three bedroom semi detached house is situated close to the amenities of Rhos on Sea, local schools and transport links. The property has been extended to the rear creating a large open plan kitchen/dinner. The accommodation on the ground floor briefly comprises, porch, hallway, living room, second spacious living room with log burner and French doors leading into rear garden, modern open plan Kitchen/Diner, with high quality integrated appliances and French doors onto the garden, utility room and downstairs bathroom. To the first floor there are three bedrooms and shower room. Outside to the front is a block paved driveway with off road parking for three/four cars. To the rear the enclosed garden has a paved seating area and artificial lawned section for low maintenance. There is also outbuilding with double doors into a garden.

# Kitchen/Dining Room

6.48m x 5.88m (21'3" x 19'4")