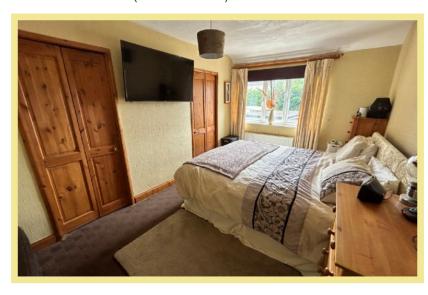

#### Bedroom One

4.24m x 2.75m (13'11" x 9'0")

#### **Bedroom Two**

3.61m x 3.05m (11'10" x 10'0")

#### **Bedroom Three**

2.98m x 1.79m (9'9" x 5'10")