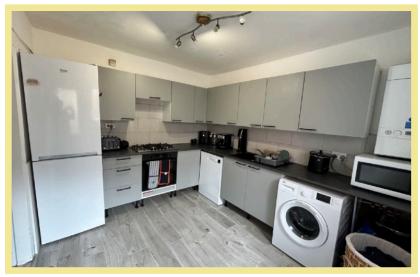

The accommodation on the ground floor briefly comprises of:

Entrance hallway with original tiled floor, spacious lounge with box bay window, 2nd reception room and kitchen with back door out onto the garden/yard. Stairs lead to the first floor with landing where three double bedrooms, single bedroom and family bathroom can be found.