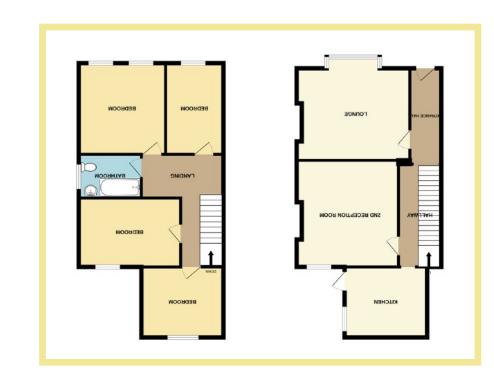

The accommodation on the ground floor briefly comprises of:

Entrance hallway with original tiled floor, spacious lounge with box bay window, 2nd reception room and kitchen with back door out onto the garden/yard. Stairs lead to the first floor with landing where three double bedrooms, single bedroom and family bathroom can be found.