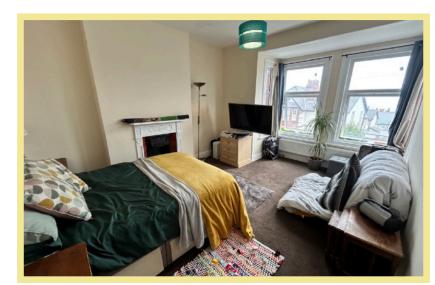

#### Lounge

4.65m x 3.78m (15'3" x 12'5")

#### Bedroom One

3.78m x 3.60m (12'5" x 11'10")

Bedroom Two

4.20m x 2.83m (13'10" x 9'4")