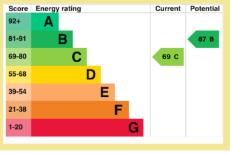

Council Tax Band: "D" (provided on <u>www.voa.gov.uk</u>) Energy Performance Rating Band "C"