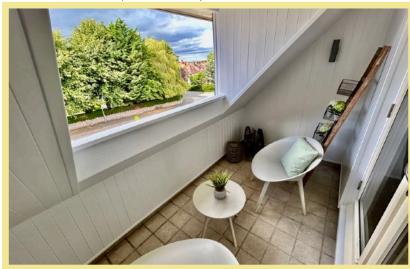

, UPVC double glazing and underfloor heating throughout. Viewing is highly recommended to appreciate the spacious layout, location and finish.

- ✓ PENTHOUSE APARTMENT FINISHED TO A HIGH SPECIFICATION
- ✓ LARGE, SPACIOUS OPEN PLAN LOUNGE/ KITCHEN/DINER
- ✓ COVERED BALCONY WITH FAR REACHING SEA VIEWS
- ✓ ALLOCATED GARAGE AND PARKING SPACE
- ✓ PRIVATE GATED DEVELOPMENT
- ✓ SITUATED IN A DESIRABLE CONSERVATION AREA
- ✓ WALKING DISTANCE TO THE PROMENADE, BEACH & LOCAL AMENITIES

#### **Entrance Hallway**

3.30m x 1.44m (10'10" x 4'9") & 5.61m x 1.48m (18'5" 4'10") & 2.97m x 1.46m (9'9" x 4'10")

#### Lounge

5.98m x 3.74m (19'7" x 12'3")



#### Cloakroom

2.22m x 1.17m (7'4" x 3'10")

#### **Utility Room**

3.15m x 1.88m (10'4" x 6'2")

#### **Covered Balcony**

3.74m x 1.65m (12'3" x 5'5")



#### Kitchen/Diner

7.43m x 4.77m (24'5" x 15'8")



#### Bedroom One

3.93m x 3.74m (12'11" x 12'3")

#### **Ensuite Bathroom**

2.63m x 2.19m (8'8" x 7'2")

#### **Bedroom Two**

3.72m x 3.15m (12'3" x 10'4')

#### **Ensuite Shower Room**

2.94m x 1.63m (9'8" x 5'4")

#### Location

Situated nearby to a conservation area, close to the centre of Colwyn Bay which has a variety of local shops and other amenities. It is conveniently located near to the A55 dual carriageway for easy access to Chester and the motorways beyond.

#### **Directions**

From the Rhos On Sea office turn right towards the promenade, continue along turning right by the Toad Public House, go straight across at the crossroads, turn right at the mini roundabout onto Conway Road, take the second left onto Walshaw Avenue