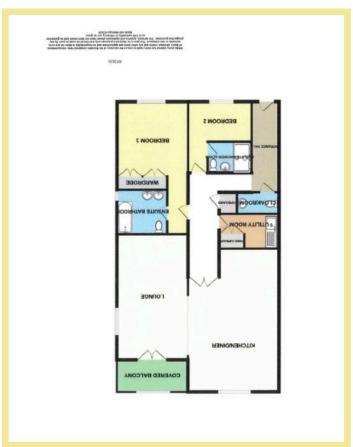

#### Description

Apartment Six is a high specification penthouse apartment set within the prestigious development of Glyn Garth Court. Situated on one of the most desirable residential roads in in this lovely conservation area by Rydal Penrhos school. Walking distance to the promenade and beach along with the local shops, cafes and other amenities of Rhos on Sea and Colwyn Bay. Glyn Garth Court is a private, gated development with a secluded walled garden set in a York stone patio to the rear for communal use. Each apartment benefits from a private allocated garage and parking space. Communal entrance hallway with stairs and a lift to all

Apartment 6 in brief comprises of:

Spacious entrance hallway, large open plan lounge/kitchen/diner with high specification kitchen, solid granite worktops and integrated appliances, utility room, cloakroom, two double bedrooms, one with an ensuite bathroom and the other with an ensuite shower room. There is a good sized covered balcony off the lounge with far reaching sea and woodland views.

#### **Entrance Hallway**

3.30m x 1.44m (10'10" x 4'9") & 5.61m x 1.48m (18'5" 4'10") & 2.97m x 1.46m (9'9" x 4'10")

#### Lounge

5.98m x 3.74m (19'7" x 12'3")

#### Cloakroom

2.22m x 1.17m (7'4" x 3'10")

#### **Utility Room**

3.15m x 1.88m (10'4" x 6'2")

#### **Covered Balcony**

3.74m x 1.65m (12'3" x 5'5")

#### Kitchen/Diner

7.43m x 4.77m (24'5" x 15'8")

#### Bedroom One

3.93m x 3.74m (12'11" x 12'3")

#### **Ensuite Bathroom**

2.63m x 2.19m (8'8" x 7'2")

#### **Bedroom Two**

3.72m x 3.15m (12'3" x 10'4')

#### **Ensuite Shower Room**

2.94m x 1.63m (9'8" x 5'4")