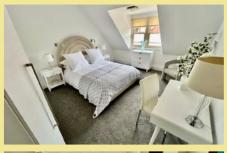

#### Bedroom One

3.93m x 3.74m (12'11" x 12'3")

#### **Bedroom Two**

3.72m x 3.15m (12'3" x 10'4')