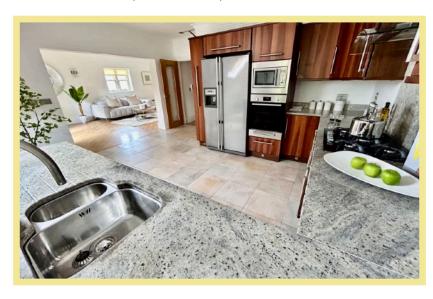

ut. Viewing is highly recommended to appreciate the spacious layout, location and finish.

- ✓ PENTHOUSE APARTMENT FINISHED TO A HIGH SPECIFICATION
- ✓ LARGE, SPACIOUS OPEN PLAN LOUNGE/ KITCHEN/DINER
- ✓ COVERED BALCONY WITH FAR REACHING SEA VIEWS
- ✓ ALLOCATED GARAGE AND PARKING SPACE
- ✓ PRIVATE GATED DEVELOPMENT
- ✓ SITUATED IN A DESIRABLE CONSERVATION AREA
- ✓ WALKING DISTANCE TO THE PROMENADE, BEACH & LOCAL AMENITIES

#### **Entrance Hallway**

3.30m x 1.44m (10'10" x 4'9") & 5.61m x 1.48m (18'5" 4'10") & 2.97m x 1.46m (9'9" x 4'10")

#### Lounge

5.98m x 3.74m (19'7" x 12'3")



#### Cloakroom

2.22m x 1.17m (7'4" x 3'10")

#### **Utility Room**

3.15m x 1.88m (10'4" x 6'2")

#### **Covered Balcony**

3.74m x 1.65m (12'3" x 5'5")



#### Kitchen/Diner

7.43m x 4.77m (24'5" x 15'8")



#### Bedroom One

3.93m x 3.74m (12'11" x 12'3")

#### **Ensuite Bathroom**

2.63m x 2.19m (8'8" x 7'2")

#### **Bedroom Two**

3.72m x 3.15m (12'3" x 10'4')

#### **Ensuite Shower Room**

2.94m x 1.63m (9'8" x 5'4")

#### Location

Situated nearby to a conservation area, close to the centre of Colwyn Bay which has a variety of local shops and other amenities. It is conveniently located near to the A55 dual carriageway for easy access to Chester and the motorways beyond.

#### **Directions**

From the Rhos On Sea office turn right towards the promenade, continue along turning right by the Toad Public House, go straight across at the crossroads, turn right at the mini roundabout onto Conway Road, take the second left onto Walshaw Avenue.

Council Tax Band TBC

Energy Performance Rating Ba