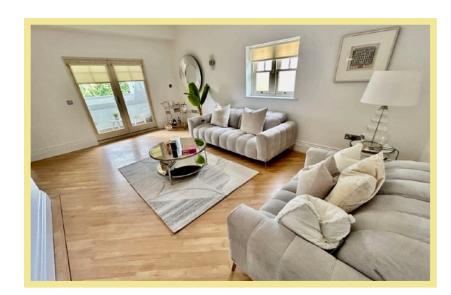

Apartment 6 in brief comprises of:

Spacious entrance hallway, large open plan lounge/kitchen/diner with high specification kitchen, solid granite worktops and integrated appliances, utility room, cloakroom, two double bedrooms, one with an ensuite bathroom and the other with an ensuite shower room. There is a good sized covered balcony off the lounge with far reaching sea and woodland views.

#### Lounge

5.98m x 3.74m (19'7" x 12'3")