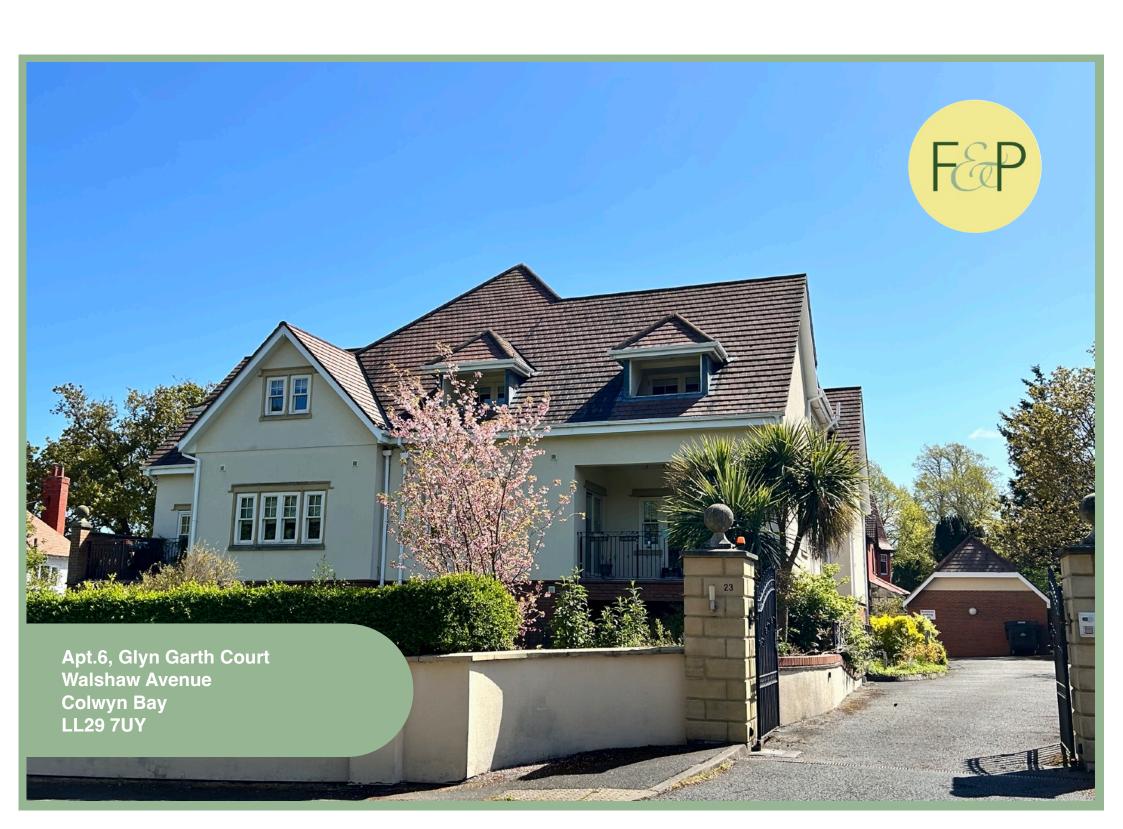

# PENTHOUSE APARTMENT SET WITHIN THE PRESTIGIOUS DEVELOPMENT OF GLYN GARTH COURT IN A SOUGHT AFTER CONSERVATION AREA

#### Description

Apartment Six is a high specification penthouse apartment set within the prestigious development of Glyn Garth Court. Situated on one of the most desirable residential roads in in this lovely conservation area by Rydal Penrhos school. Walking distance to the promenade and beach along with the local shops, cafes and other amenities of Rhos on Sea and Colwyn Bay. Glyn Garth Court is a private, gated development with a secluded walled garden set in a York stone patio to the rear for communal use. Each apartment benefits from a private allocated garage and parking space. Communal entrance hallway with stairs and a lift to all

Council Tax Band TBC

Energy Performance Rating Band C

2 Bedroom Penthouse Apartment

Apt.6, Glyn Garth Court Walshaw Avenue Colwyn Bay LL29 7UY