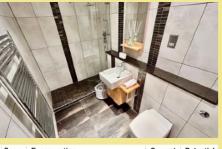

#### **Ensuite Bathroom**

2.63m x 2.19m (8'8" x 7'2")

#### **Ensuite Shower Room**

2.94m x 1.63m (9'8" x 5'4")