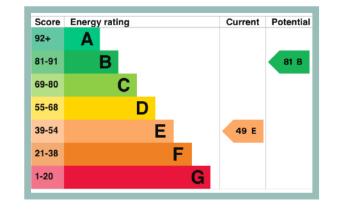

Council Tax Band: "G" (provided on voa.gov.uk)

Energy Performance Rating Band E