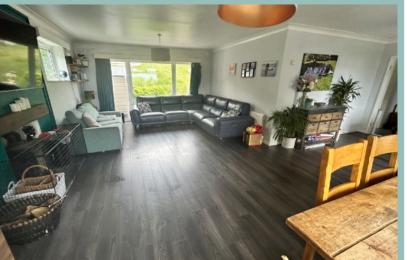

#### Description

This four bedroom detached bungalow is situated close to the local schools, shops and amenities of Colwyn Bay & Llandudno. Viewing is highly recommended to appreciate the spacious layout, location and views. The accommodation in brief comprises, spacious entrance hallway, good sized lounge/diner, spacious kitchen with a door leading to the rear garden, 4 spacious double bedrooms and family bathroom. Outside to the front is lawned with a driveway providing off road parking for around 4 cars. The rear garden is enclosed laid to lawn with mature shrubs and plants, on top of the garden there is a good size outbulding with patio seating area.

## Living Room/Diner

24' 8" x 22'2" (7.51m x 6.75m)

Kitchen 19'2" x 10'3" (5.84m x 3.13m)

Bedroom One 17'11" x 13'2" (5.46m x 4.02m)

Bedroom Two 17'5" x 11'8" (5.31m x 3.54m)