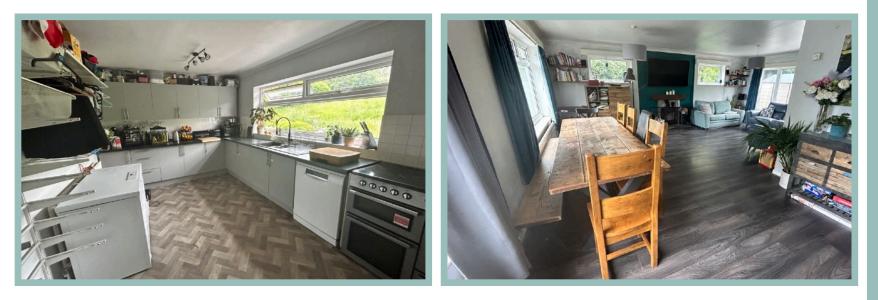

#### Description

This four bedroom detached bungalow is situated close to the local schools, shops and amenities of Colwyn Bay & Llandudno. Viewing is highly recommended to appreciate the spacious layout, location and views. The accommodation in brief comprises, spacious entrance hallway, good sized lounge/diner, spacious kitchen with a door leading to the rear garden, 4 spacious double bedrooms and family bathroom. Outside to the front is lawned with a driveway providing off road parking for around 4 cars. The rear garden is enclosed laid to lawn with mature shrubs and plants, on top of the garden there is a good size outbulding with patio seating area.

## Living Room/Diner

24' 8" x 22'2" (7.51m x 6.75m)

Kitchen 19'2" x 10'3" (5.84m x 3.13m)

Bedroom One 17'11" x 13'2" (5.46m x 4.02m)

Bedroom Two 17'5" x 11'8" (5.31m x 3.54m)