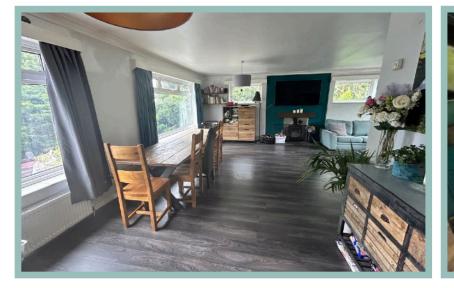

#### Description

This four bedroom detached bungalow is situated close to the local schools, shops and amenities of Colwyn Bay & Llandudno. Viewing is highly recommended to appreciate the spacious layout, location and views. The accommodation in brief comprises, spacious entrance hallway, good sized lounge/diner, spacious kitchen with a door leading to the rear garden, 4 spacious double bedrooms and family bathroom. Outside to the front is lawned with a driveway providing off road parking for around 4 cars. The rear garden is enclosed laid to lawn with mature shrubs and plants, on top of the garden there is a good size outbulding with patio seating area.

## Living Room/Diner

24' 8" x 22'2" (7.51m x 6.75m)

Kitchen 19'2" x 10'3" (5.84m x 3.13m)

Bedroom One 17'11" x 13'2" (5.46m x 4.02m)

Bedroom Two 17'5" x 11'8" (5.31m x 3.54m)