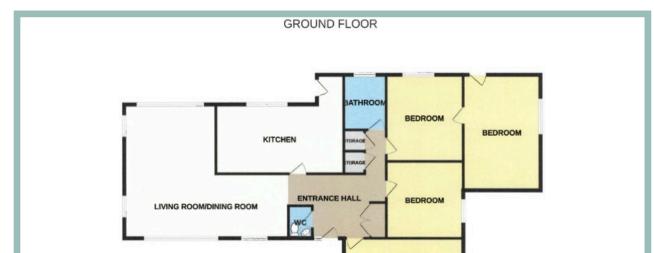

## Living Room/Diner

24' 8" x 22'2" (7.51m x 6.75m)

Kitchen 19'2" x 10'3" (5.84m x 3.13m)

Bedroom One 17'11" x 13'2" (5.46m x 4.02m)

Bedroom Two 17'5" x 11'8" (5.31m x 3.54m)

### Viewing By appointment contact:

tel: 01492 549178 email:rhosonsea@fletcherpoole.cc m

veb: <u>www.fletcherpoole.com</u>

Bedroom Three 11'7" x 12'3" (3.52m x 3.74m)

Bedroom Four 11'7" x 10'6" (3.52m x 3.20m)

Bathroom

8'5" x 6'6" (2.57m x 1.97m)

Outbuildings 46'0" x 32'10" (14.00m x 10.00m)