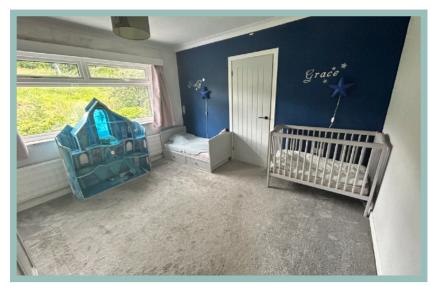

## Living Room/Diner

24' 8" x 22'2" (7.51m x 6.75m)

Kitchen 19'2" x 10'3" (5.84m x 3.13m)

Bedroom One 17'11" x 13'2" (5.46m x 4.02m)

Bedroom Two 17'5" x 11'8" (5.31m x 3.54m)