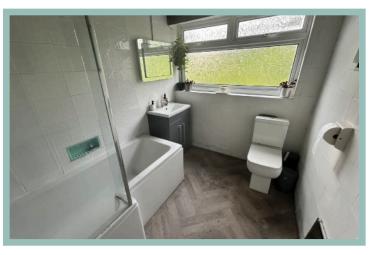

Bathroom

8'5" x 6'6" (2.57m x 1.97m)

Outbuildings 46'0" x 32'10" (14.00m x 10.00m)