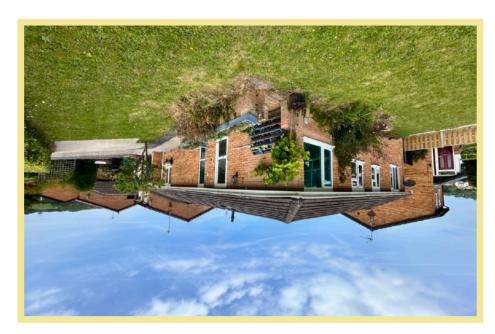

#### Description

This three bedroom link detached bungalow is situated on a good sized corner plot close to the amenities of Old Colwyn.

The property benefits from a wrap around garden to the front which is mainly laid to lawn with ample off road parking and garage.

The enclosed rear garden has a paved patio seating area and far reaching sea views.

The accommodation comprises of:

Hallway with built in storage, kitchen/diner, lounge with dual aspect windows, master bedroom with fitted wardrobes, second double bedroom, single bedroom and shower room.