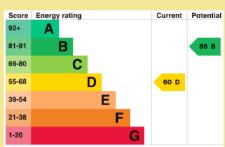

Council Tax Band: "D" (provided on <a href="www.voa.gov.uk">www.voa.gov.uk</a>)
Energy Performance Rating Band D

3 Bedroom Link Detached Bungalow

1 Brooklands Old Colwyn LL29 8EN