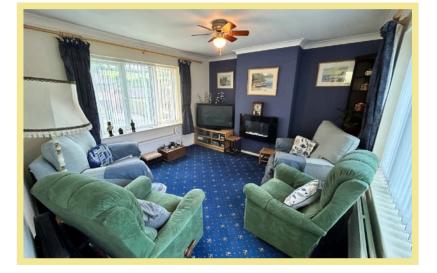

wrap around garden to the front which is mainly laid to lawn with ample off road parking and garage.

The enclosed rear garden has a paved patio seating area and far reaching sea views.

The accommodation comprises of:

Hallway with built in storage, kitchen/diner, lounge with dual aspect windows, master bedroom with fitted wardrobes, second double bedroom, single bedroom and shower room.

There is gas central heating and UPVC double glazing throughout.

- √ THREE BEDROOM LINK DETACHED BUNGALOW
- ✓ SITUATED ON A GOOD SIZED CORNER PLOT
- ✓ AMPLE OFF ROAD PARKING
- **√** GARAGE
- ✓ ENCLOSED REAR GARDEN
- **✓ NO CHAIN**

#### L Shaped Hallway

5.16m x 0.86m (16'11" x 2'10") & 5.33 x 0.86m (17'6' x 2'10")

#### Kitchen

2.91m x 2.54m (9'7"x 8'4")



#### Lounge

3.81m x 3.53m (12'6" x 11'7")



### **Dining Room**

2.54m x 2.06m (8'4"x 6'9")

#### Master Bedroom

3.97m x 2.53m (13'0" x 8'4") To fitted wardrobes



#### **Bedroom Two**

2.97m x 2.57m (9'9" x 8'5")

#### **Bedroom Three**

2.62m x 1.63m (8'7" x 5'4")

#### **Shower Room**

2.23m x 1.65m (7'4" x 5'5")



#### Garage

5.56m x 2.95m (18'3" x 9'8")

### Location

The property is located on the outskirts of Old Colwyn with its local shops and other facilities. The larger resort town of Colwyn Bay with its larger shops is approximately one mile distance. The A55 dual carriageway is close by for easy access to Chester and the motorways beyond.

#### **Directions**

From the Rhos On Sea office turn towards the Promenade, turn right onto the Promenade, follow this road down the Promenade, take the right turn signposted Ol