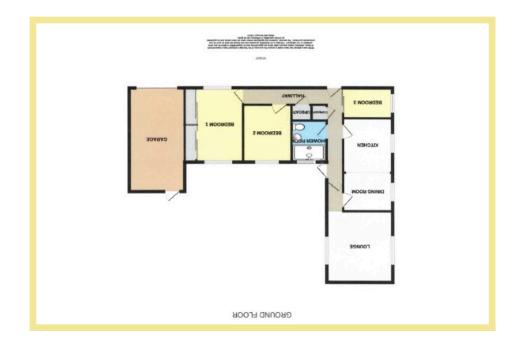

#### L Shaped Hallway

5.16m x 0.86m (16'11" x 2'10") & 5.33 x 0.86m (17'6' x 2'10")

#### Kitchen

2.91m x 2.54m (9'7"x 8'4")

#### Lounge

3.81m x 3.53m (12'6" x 11'7")

### **Dining Room**

2.54m x 2.06m (8'4"x 6'9")

#### Master Bedroom

3.97m x 2.53m (13'0" x 8'4") To fitted wardrobes

#### **Bedroom Two**

2.97m x 2.57m (9'9" x 8'5")

#### **Bedroom Three**

2.62m x 1.63m (8'7" x 5'4")

#### **Shower Room**

2.23m x 1.65m (7'4" x 5'5")

#### Garage

5.56m x 2.95m (18'3" x 9'8")