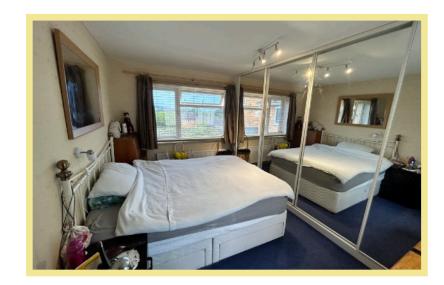

rden has a paved patio seating area and far reaching sea views.

The accommodation comprises of:

Hallway with built in storage, kitchen/diner, lounge with dual aspect windows, master bedroom with fitted wardrobes, second double bedroom, single bedroom and shower room.

There is gas central heating and UPVC double glazing throughout.

- √ THREE BEDROOM LINK DETACHED BUNGALOW
- ✓ SITUATED ON A GOOD SIZED CORNER PLOT
- ✓ AMPLE OFF ROAD PARKING
- **√** GARAGE
- ✓ ENCLOSED REAR GARDEN
- **✓ NO CHAIN**

#### L Shaped Hallway

5.16m x 0.86m (16'11" x 2'10") & 5.33 x 0.86m (17'6' x 2'10")

#### Kitchen

2.91m x 2.54m (9'7"x 8'4")



#### Lounge

3.81m x 3.53m (12'6" x 11'7")



### **Dining Room**

2.54m x 2.06m (8'4"x 6'9")

#### Master Bedroom

3.97m x 2.53m (13'0" x 8'4") To fitted wardrobes



#### **Bedroom Two**

2.97m x 2.57m (9'9" x 8'5")

#### **Bedroom Three**

2.62m x 1.63m (8'7" x 5'4")

#### **Shower Room**

2.23m x 1.65m (7'4" x 5'5")



#### Garage

5.56m x 2.95m (18'3" x 9'8")

### Location

The property is located on the outskirts of Old Colwyn with its local shops and other facilities. The larger resort town of Colwyn Bay with its larger shops is approximately one mile distance. The A55 dual carriageway is close by for easy access to Chester and the motorways beyond.

#### **Directions**

From the Rhos On Sea office turn towards the Promenade, turn right onto the Promenade, follow this road down the Promenade, take the right turn signposted Old Colwyn and Colwyn Bay, proceed to the roundabout, take second exit onto Llanelian Road, pass the Colwyn Bay Football Clu