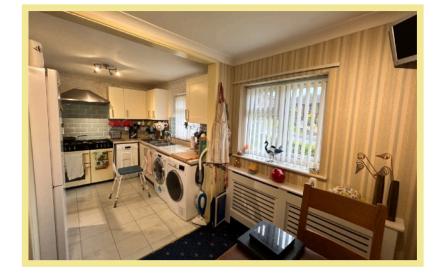

of Old Colwyn.

The property benefits from a wrap around garden to the front which is mainly laid to lawn with ample off road parking and garage.

The enclosed rear garden has a paved patio seating area and far reaching sea views.

The accommodation comprises of:

Hallway with built in storage, kitchen/diner, lounge with dual aspect windows, master bedroom with fitted wardrobes, second double bedroom, single bedroom and shower room.

There is gas central heating and UPVC double glazing throughout.

- √ THREE BEDROOM LINK DETACHED BUNGALOW
- ✓ SITUATED ON A GOOD SIZED CORNER PLOT
- ✓ AMPLE OFF ROAD PARKING
- **√** GARAGE
- ✓ ENCLOSED REAR GARDEN
- **✓ NO CHAIN**

#### L Shaped Hallway

5.16m x 0.86m (16'11" x 2'10") & 5.33 x 0.86m (17'6' x 2'10")

#### Kitchen

2.91m x 2.54m (9'7"x 8'4")



#### Lounge

3.81m x 3.53m (12'6" x 11'7")



### **Dining Room**

2.54m x 2.06m (8'4"x 6'9")

#### Master Bedroom

3.97m x 2.53m (13'0" x 8'4") To fitted wardrobes



#### **Bedroom Two**

2.97m x 2.57m (9'9" x 8'5")

#### **Bedroom Three**

2.62m x 1.63m (8'7" x 5'4")

#### **Shower Room**

2.23m x 1.65m (7'4" x 5'5")



#### Garage

5.56m x 2.95m (18'3" x 9'8")

### Location

The property is located on the outskirts of Old Colwyn with its local shops and other facilities. The larger resort town of Colwyn Bay with its larger shops is approximately one mile distance. The A55 dual carriageway is close by for easy access to Chester and the motorways beyond.

#### **Directions**

From the Rhos On Sea office turn towards the Promenade, turn right onto the Promenade, follow this road down th