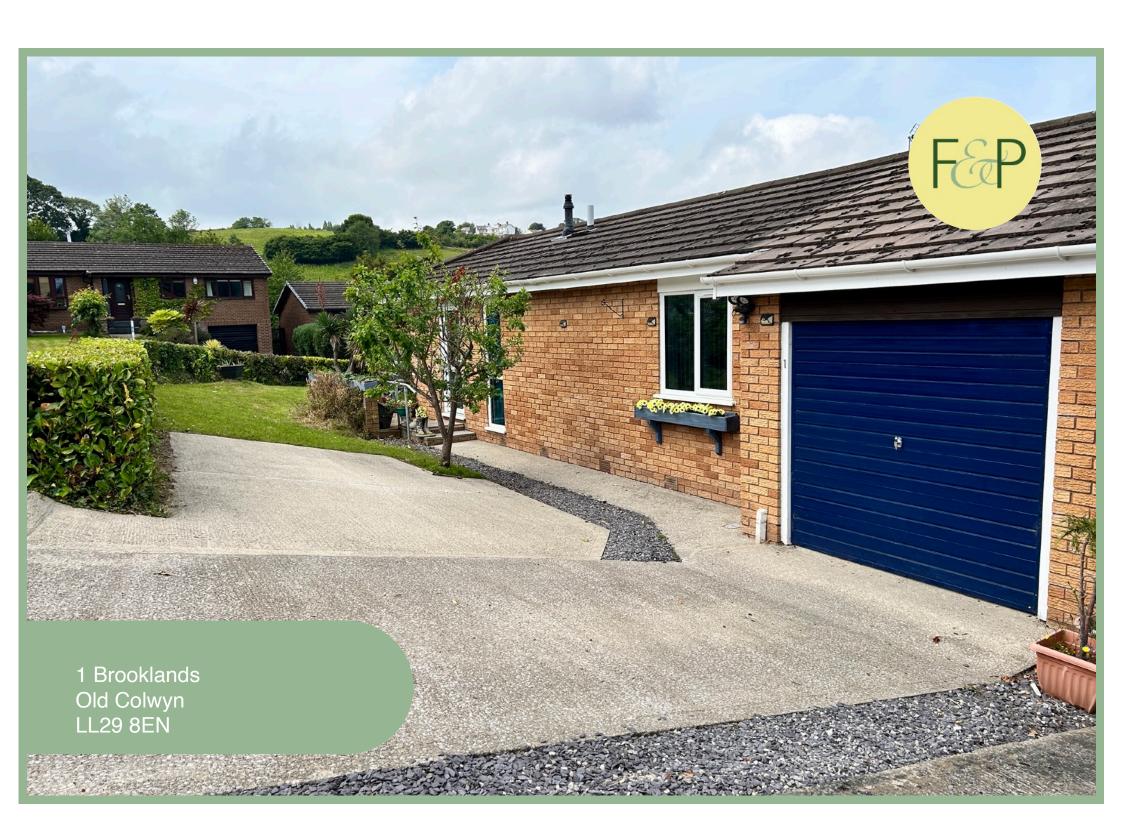

#### Description

This three bedroom link detached bungalow is situated on a good sized corner plot close to the amenities of Old Colwyn.

The property benefits from a wrap around garden to the front which is mainly laid to lawn with ample off road parking and garage.

There is gas central heating and UPVC double glazing throughout.

- √ THREE BEDROOM LINK DETACHED BUNGALOW
- ✓ SITUATED ON A GOOD SIZED CORNER PLOT
- ✓ AMPLE OFF ROAD PARKING
- **√** GARAGE
- ✓ ENCLOSED REAR GARDEN
- **✓ NO CHAIN**

Council Tax Band: "D" (provided on <a href="www.voa.gov.uk">www.voa.gov.uk</a>)
Energy Performance Rating Band D

3 Bedroom Link Detached Bungalow

1 Brooklands Old Colwyn LL29 8EN