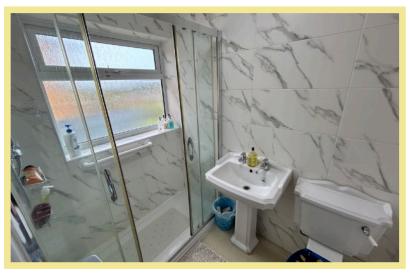

ual aspect windows, master bedroom with fitted wardrobes, second double bedroom, single bedroom and shower room.

There is gas central heating and UPVC double glazing throughout.

- √ THREE BEDROOM LINK DETACHED BUNGALOW
- ✓ SITUATED ON A GOOD SIZED CORNER PLOT
- ✓ AMPLE OFF ROAD PARKING
- **√** GARAGE
- ✓ ENCLOSED REAR GARDEN
- **✓ NO CHAIN**

#### L Shaped Hallway

5.16m x 0.86m (16'11" x 2'10") & 5.33 x 0.86m (17'6' x 2'10")

#### Kitchen

2.91m x 2.54m (9'7"x 8'4")



#### Lounge

3.81m x 3.53m (12'6" x 11'7")



### **Dining Room**

2.54m x 2.06m (8'4"x 6'9")

#### Master Bedroom

3.97m x 2.53m (13'0" x 8'4") To fitted wardrobes



#### **Bedroom Two**

2.97m x 2.57m (9'9" x 8'5")

#### **Bedroom Three**

2.62m x 1.63m (8'7" x 5'4")

#### **Shower Room**

2.23m x 1.65m (7'4" x 5'5")



#### Garage

5.56m x 2.95m (18'3" x 9'8")

### Location

The property is located on the outskirts of Old Colwyn with its local shops and other facilities. The larger resort town of Colwyn Bay with its larger shops is approximately one mile distance. The A55 dual carriageway is close by for easy access to Chester and the motorways beyond.

#### **Directions**

From the Rhos On Sea office turn towards the Promenade, turn right onto the Promenade, follow this road down the Promenade, take the right turn signposted Old Colwyn and Colwyn Bay, proceed to the roundabout, take second exit onto Llanelian Road, pass the Colwyn Bay Football Club on the right, carry straight on, Brooklands can be found on the left hand side.

Council Tax Band: "D" (provided on <a href="www.voa.gov.uk">www.voa.gov.uk