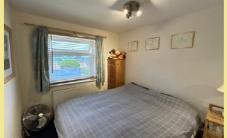

#### Master Bedroom

3.97m x 2.53m (13'0" x 8'4") To fitted wardrobes

#### **Bedroom Two**

2.97m x 2.57m (9'9" x 8'5")