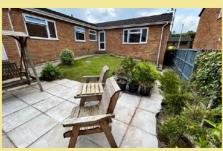

The enclosed rear garden has a paved patio seating area and far reaching sea views.

The accommodation comprises of:

Hallway with built in storage, kitchen/diner, lounge with dual aspect windows, master bedroom with fitted wardrobes, second double bedroom, single bedroom and shower room.